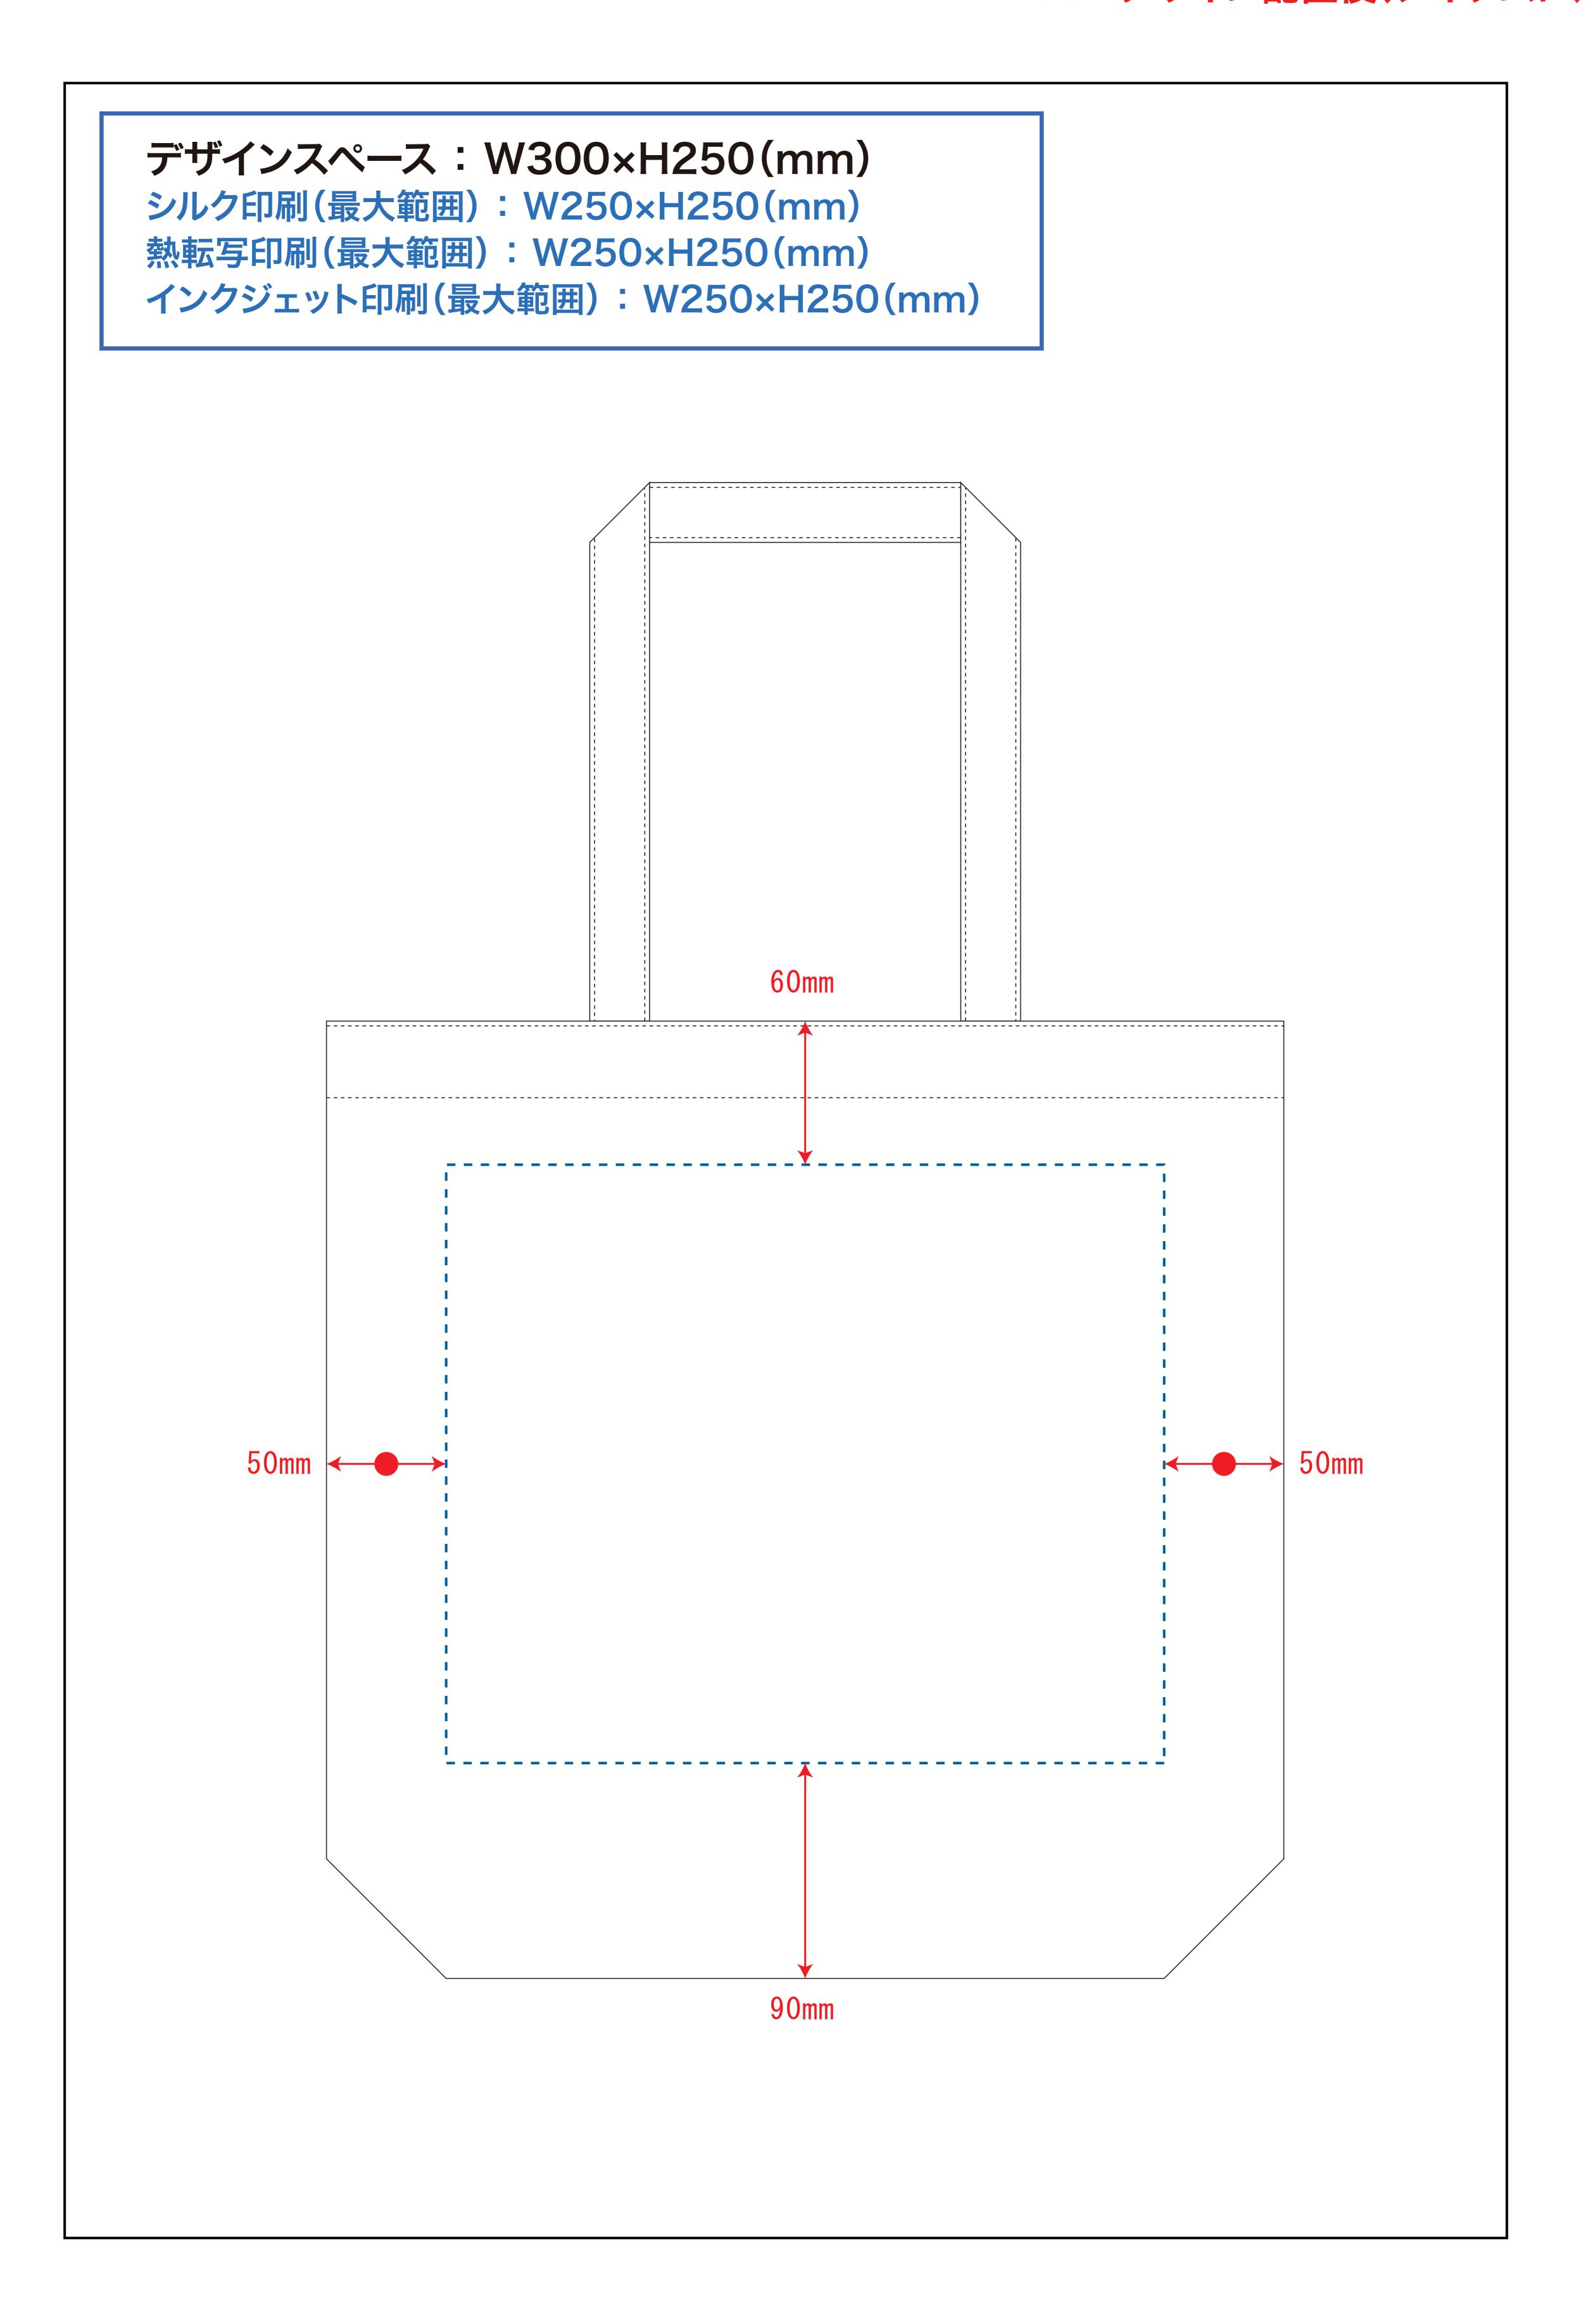

## 黒線:本体サイズ

## 青点線:デザインスペース

作成したデザインは、デザインスペース内に 配置してください。

# デザインスペース

**←→** デザイン配置後、アイテムに対しての上下左右からの印刷位置の数値を記載してください。

注文枚数

デザインサイズ(原寸のサイズをご入力ください)

×H

mm

印刷色(1色印刷の場合、PANTONEまたはDICでご指定ください)

例) PANTONE 00-1234 DIC123