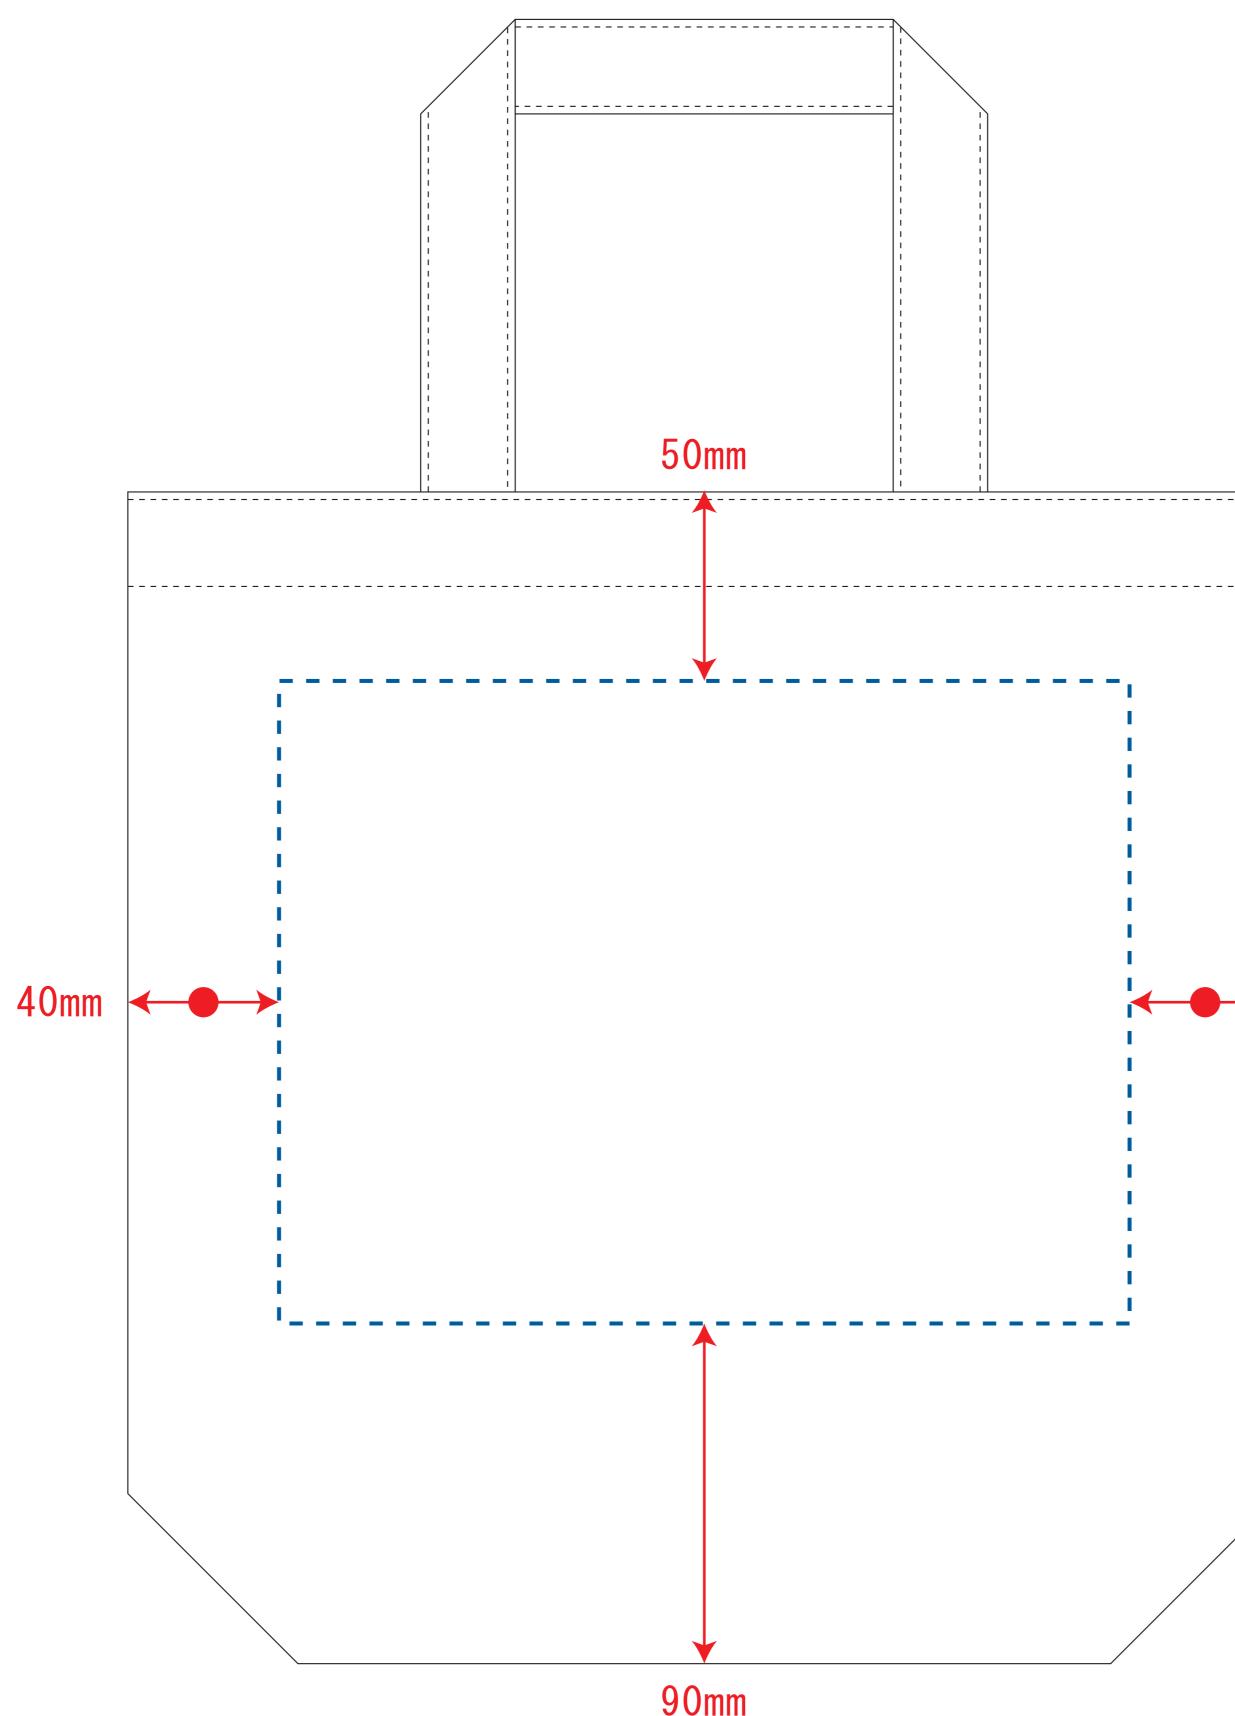

# 品番:TR-0912

黒線:本体サイズ

青点線:デザインスペース 作成したデザインは、デザインスペース内に 配置してください。

## デザインスペース: W225×H170(mm) シルク印刷(最大範囲): W225×H170(mm) 熱転写印刷(最大範囲): W225×H170(mm) インクジェット印刷(最大範囲): W225×H170(mm)

# デザインスペース ←→ デザイン配置後、アイテムに対しての上下左右からの印刷位置の数値を記載してください。

**← →** 40mm