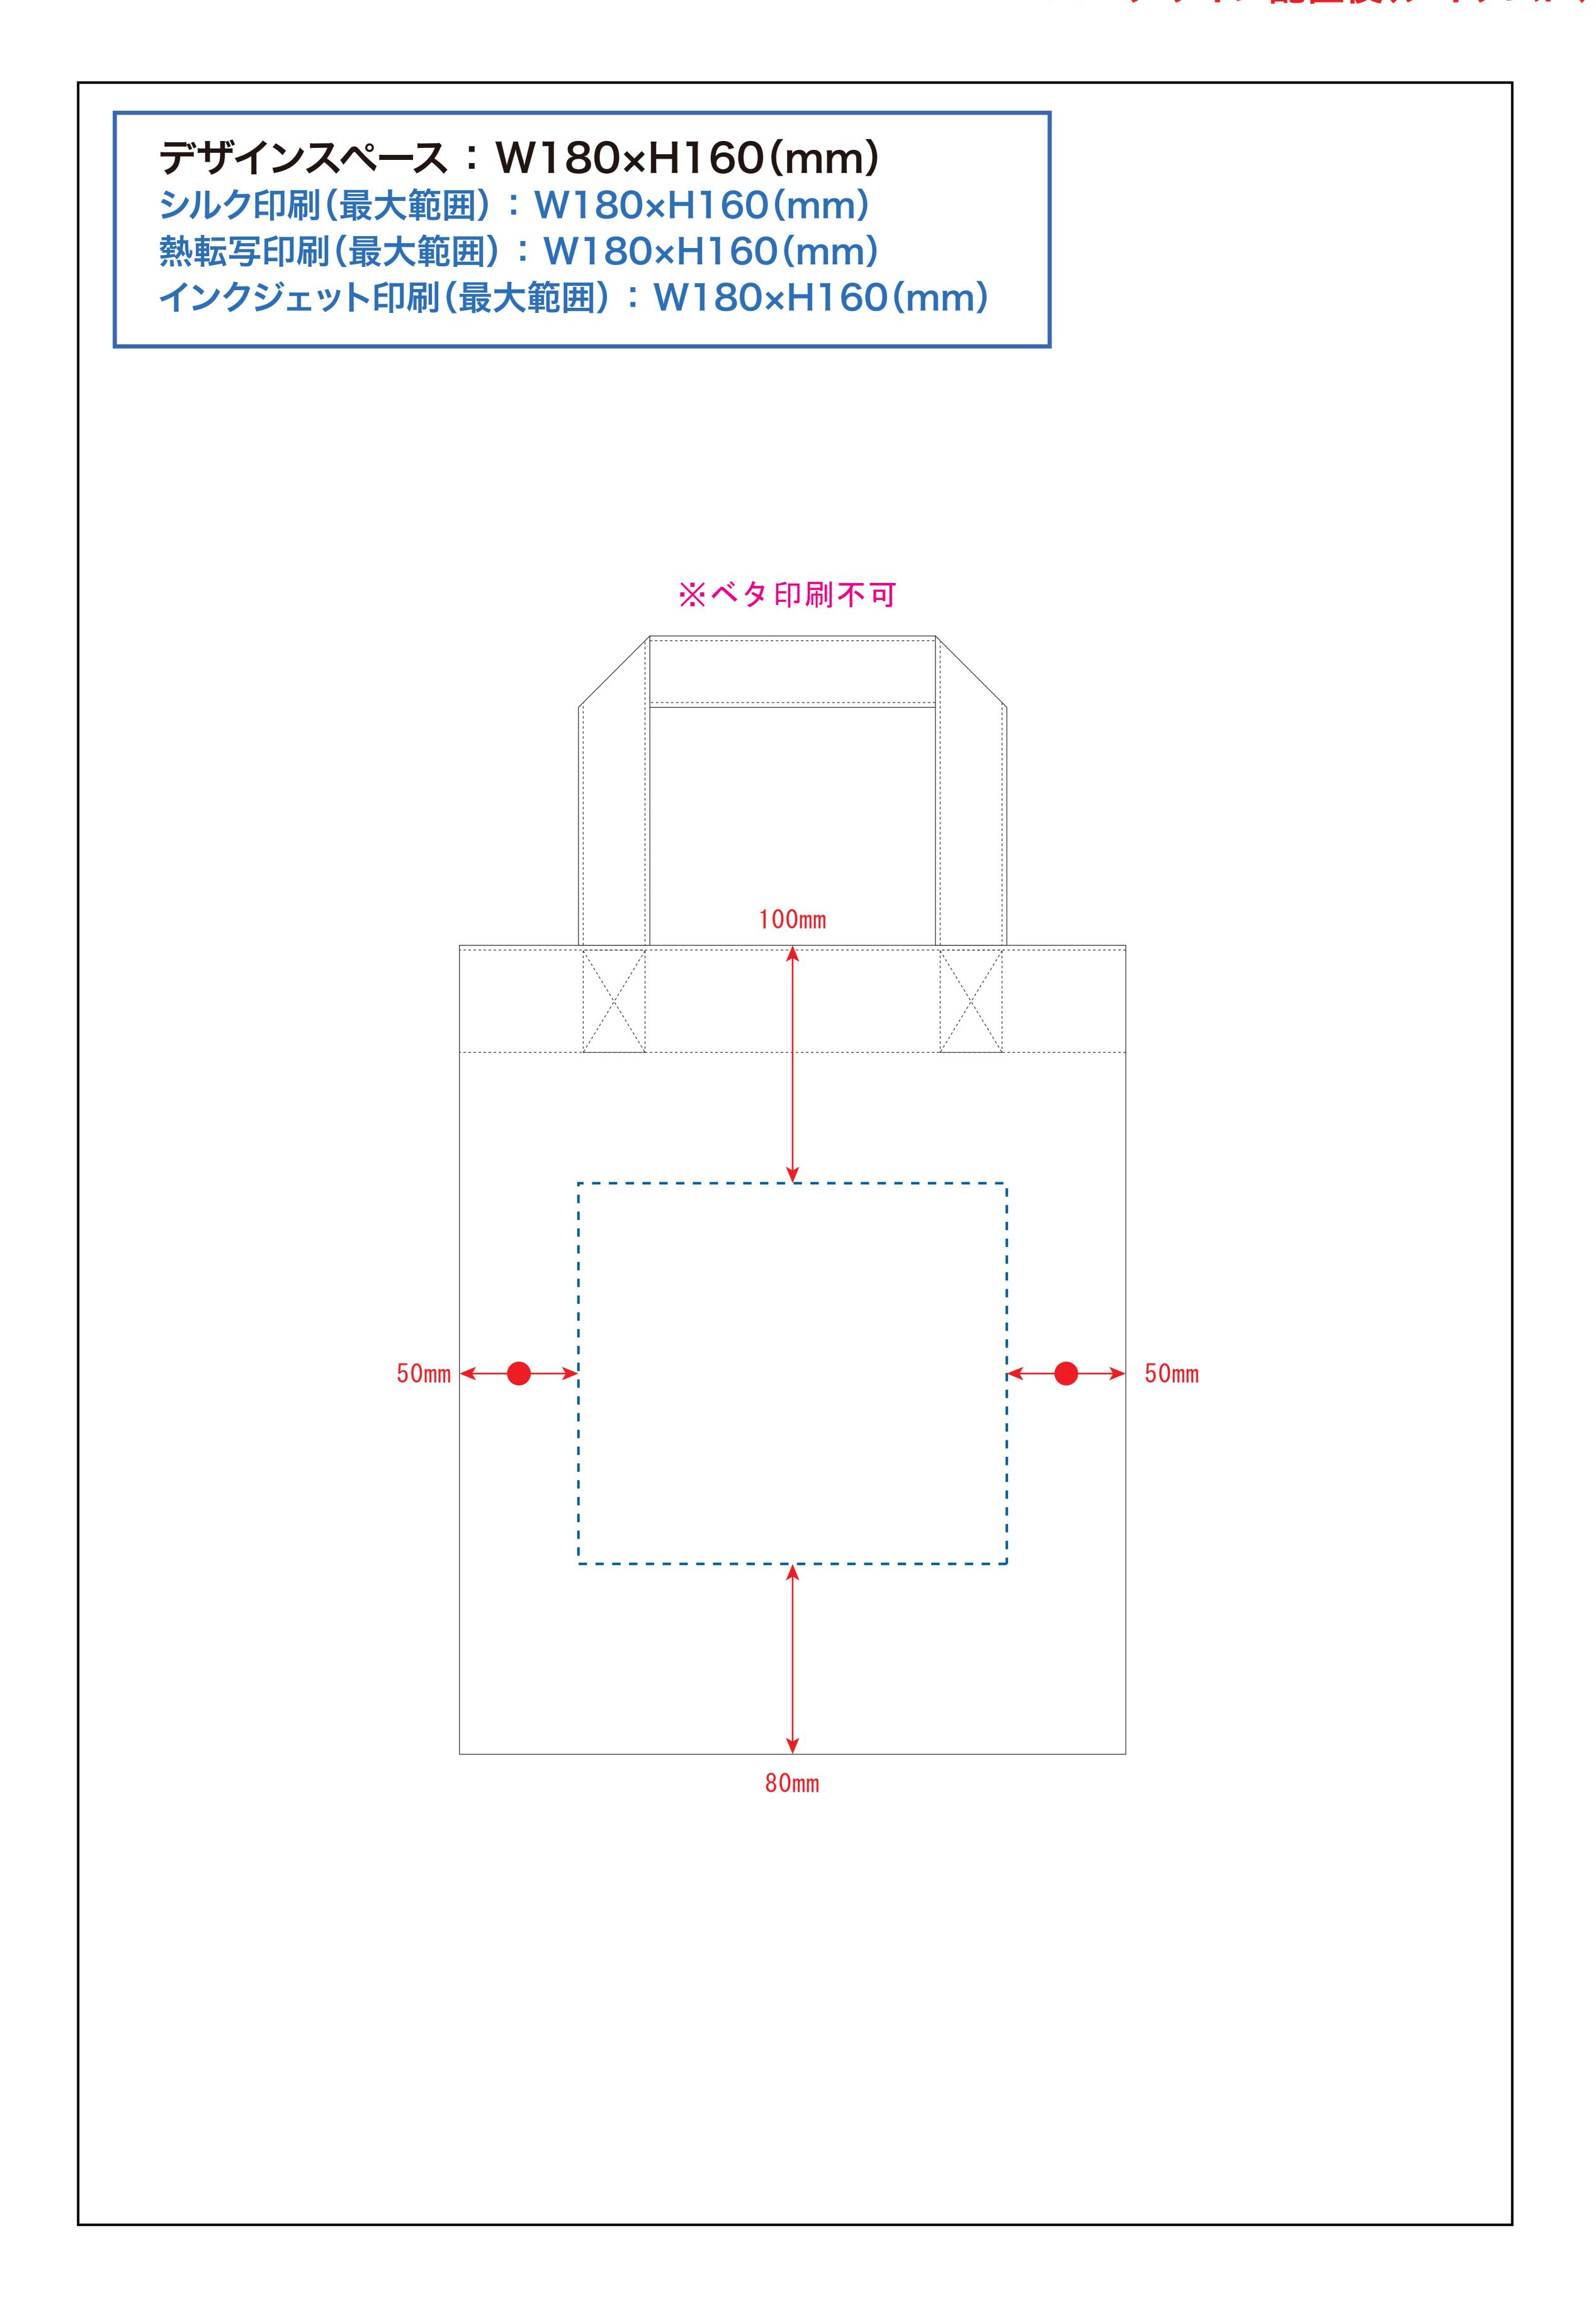

字はアウトライン化して下さい。 色はCMYKモードで制作して下さい。(RBGは使用しないで下さい。)

#### ■画像について

画像は実寸サイズで解像度が300dpi以上のものをご使用下さい。 300dpi以下の場合、きれいにプリントできない可能性がございます。

使用した画像は埋め込まず、リンク配置にてお送り下さい。 データと使用した画像は、同フォルダにまとめてお送りください。

#### ■特殊効果について

#### ドロップシャドウ

透明効果、ドロップシャドウ、ぼかしをご利用した場合、 入稿時に設定が変わる場合がございます。 ご利用の際は「アピアランスの分割」を行い、画像に変更して下さい。

#### オーバープリント

デザインの一部の柄や文字が消える場合がございますので、 オーバープリント設定は利用しないで下さい。

#### スウォッチ(パターン)

パターンでの模様を使用している場合、サイズや位置が 変化する場合がございます。 入稿の際に「分割・拡張処理」を行わないパスになった事をご確認下さい

入稿の際に「分割・拡張処理」を行わないパスになった事をご確認下さい。

#### ■データの保存形式について

Adobe Illustrator ai形式、またはeps形式にて保存してください。

## SPの卸 オリジナルトートバッグ

https://www.spgoods-oroshi.com/tote/

### 運営会社:株式会社 S-1

TEL 03-6380-1213 FAX 03-6380-1217 info@spgoods-oroshi.com

〒160-0022 東京都新宿区新宿1-13-11 シブヤビル5F

# デザインスペース

**←→** デザイン配置後、アイテムに対しての上下左右からの印刷位置の数値を記載してください。



# で記入ください

注文枚数

デザインサイズ(原寸のサイズをご入力ください)

×H

mm

印刷色(1色印刷の場合、PANTONEまたはDICでご指定ください)

例) PANTONE 00-1234 DIC123