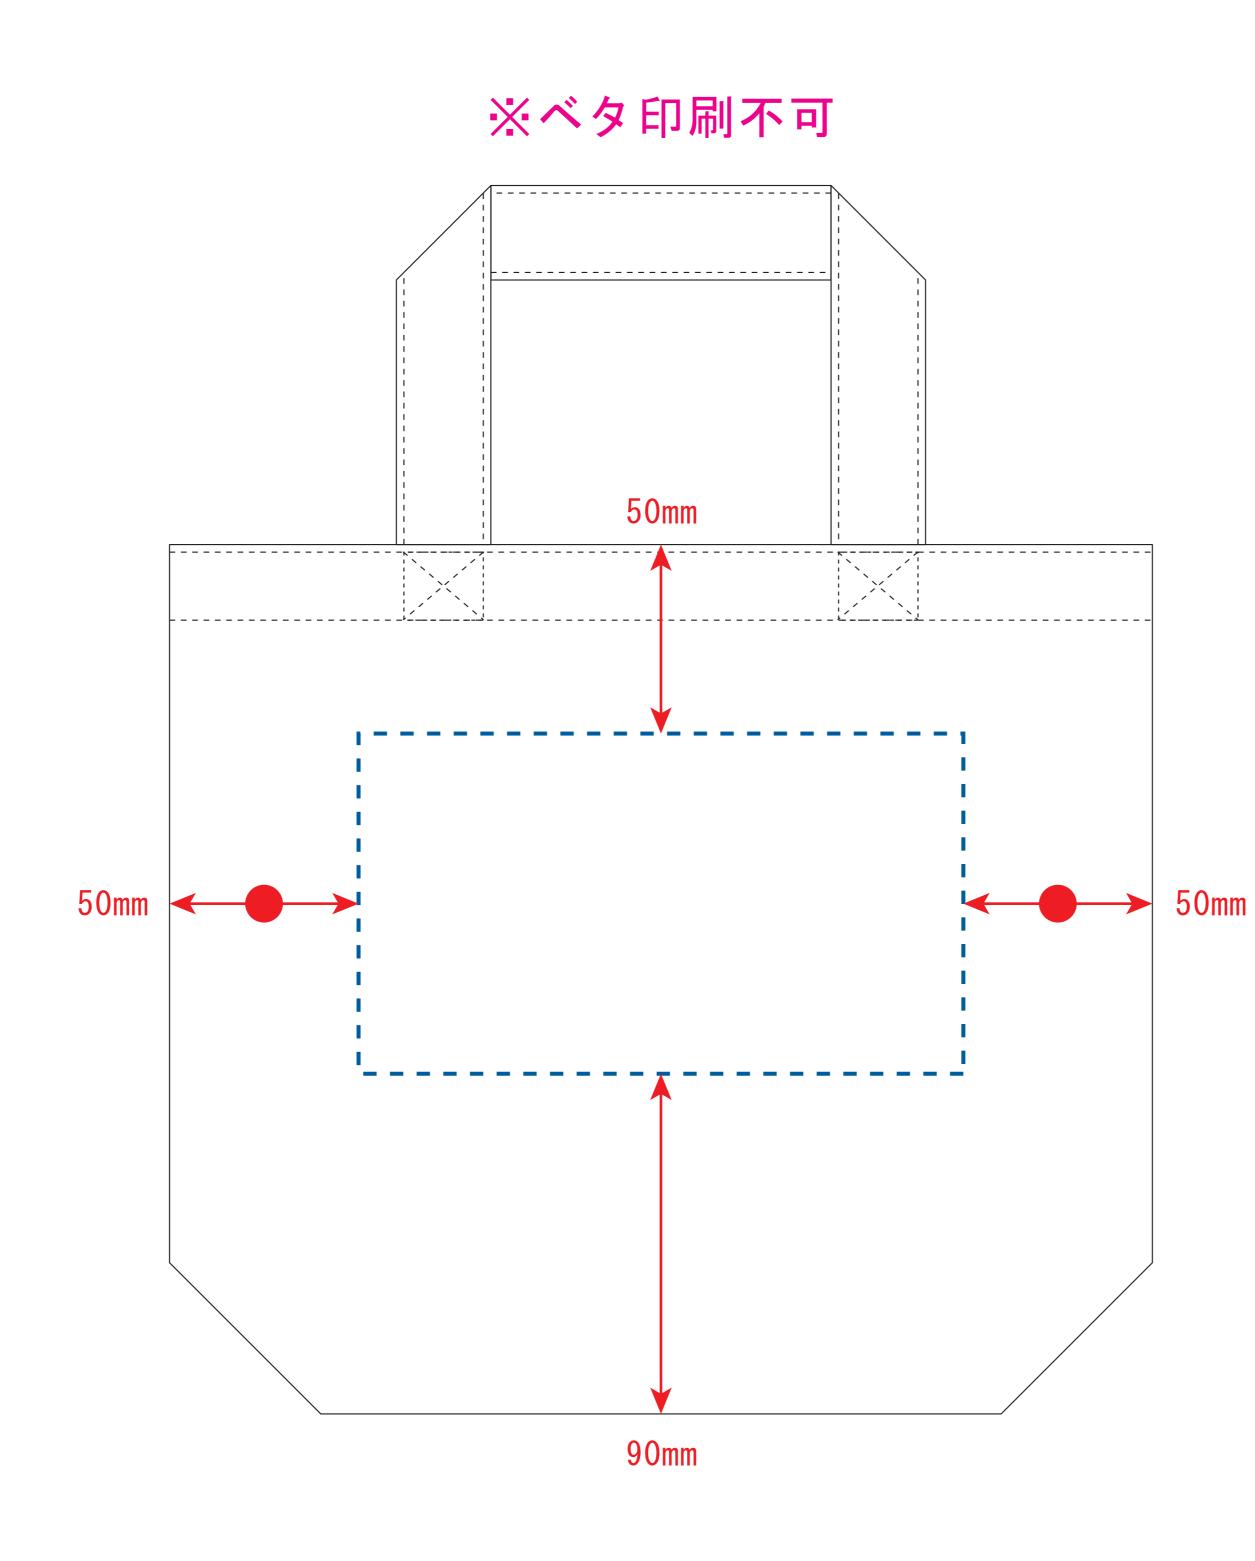

# 品番:TR-0906

黒線:本体サイズ

青点線:デザインスペース 作成したデザインは、デザインスペース内に 配置してください。

## デザインスペース: W160×H90(mm) シルク印刷(最大範囲):W160×H90(mm) 熱転写印刷(最大範囲): W160×H90(mm)

# デザインスペース ←→ デザイン配置後、アイテムに対しての上下左右からの印刷位置の数値を記載してください。