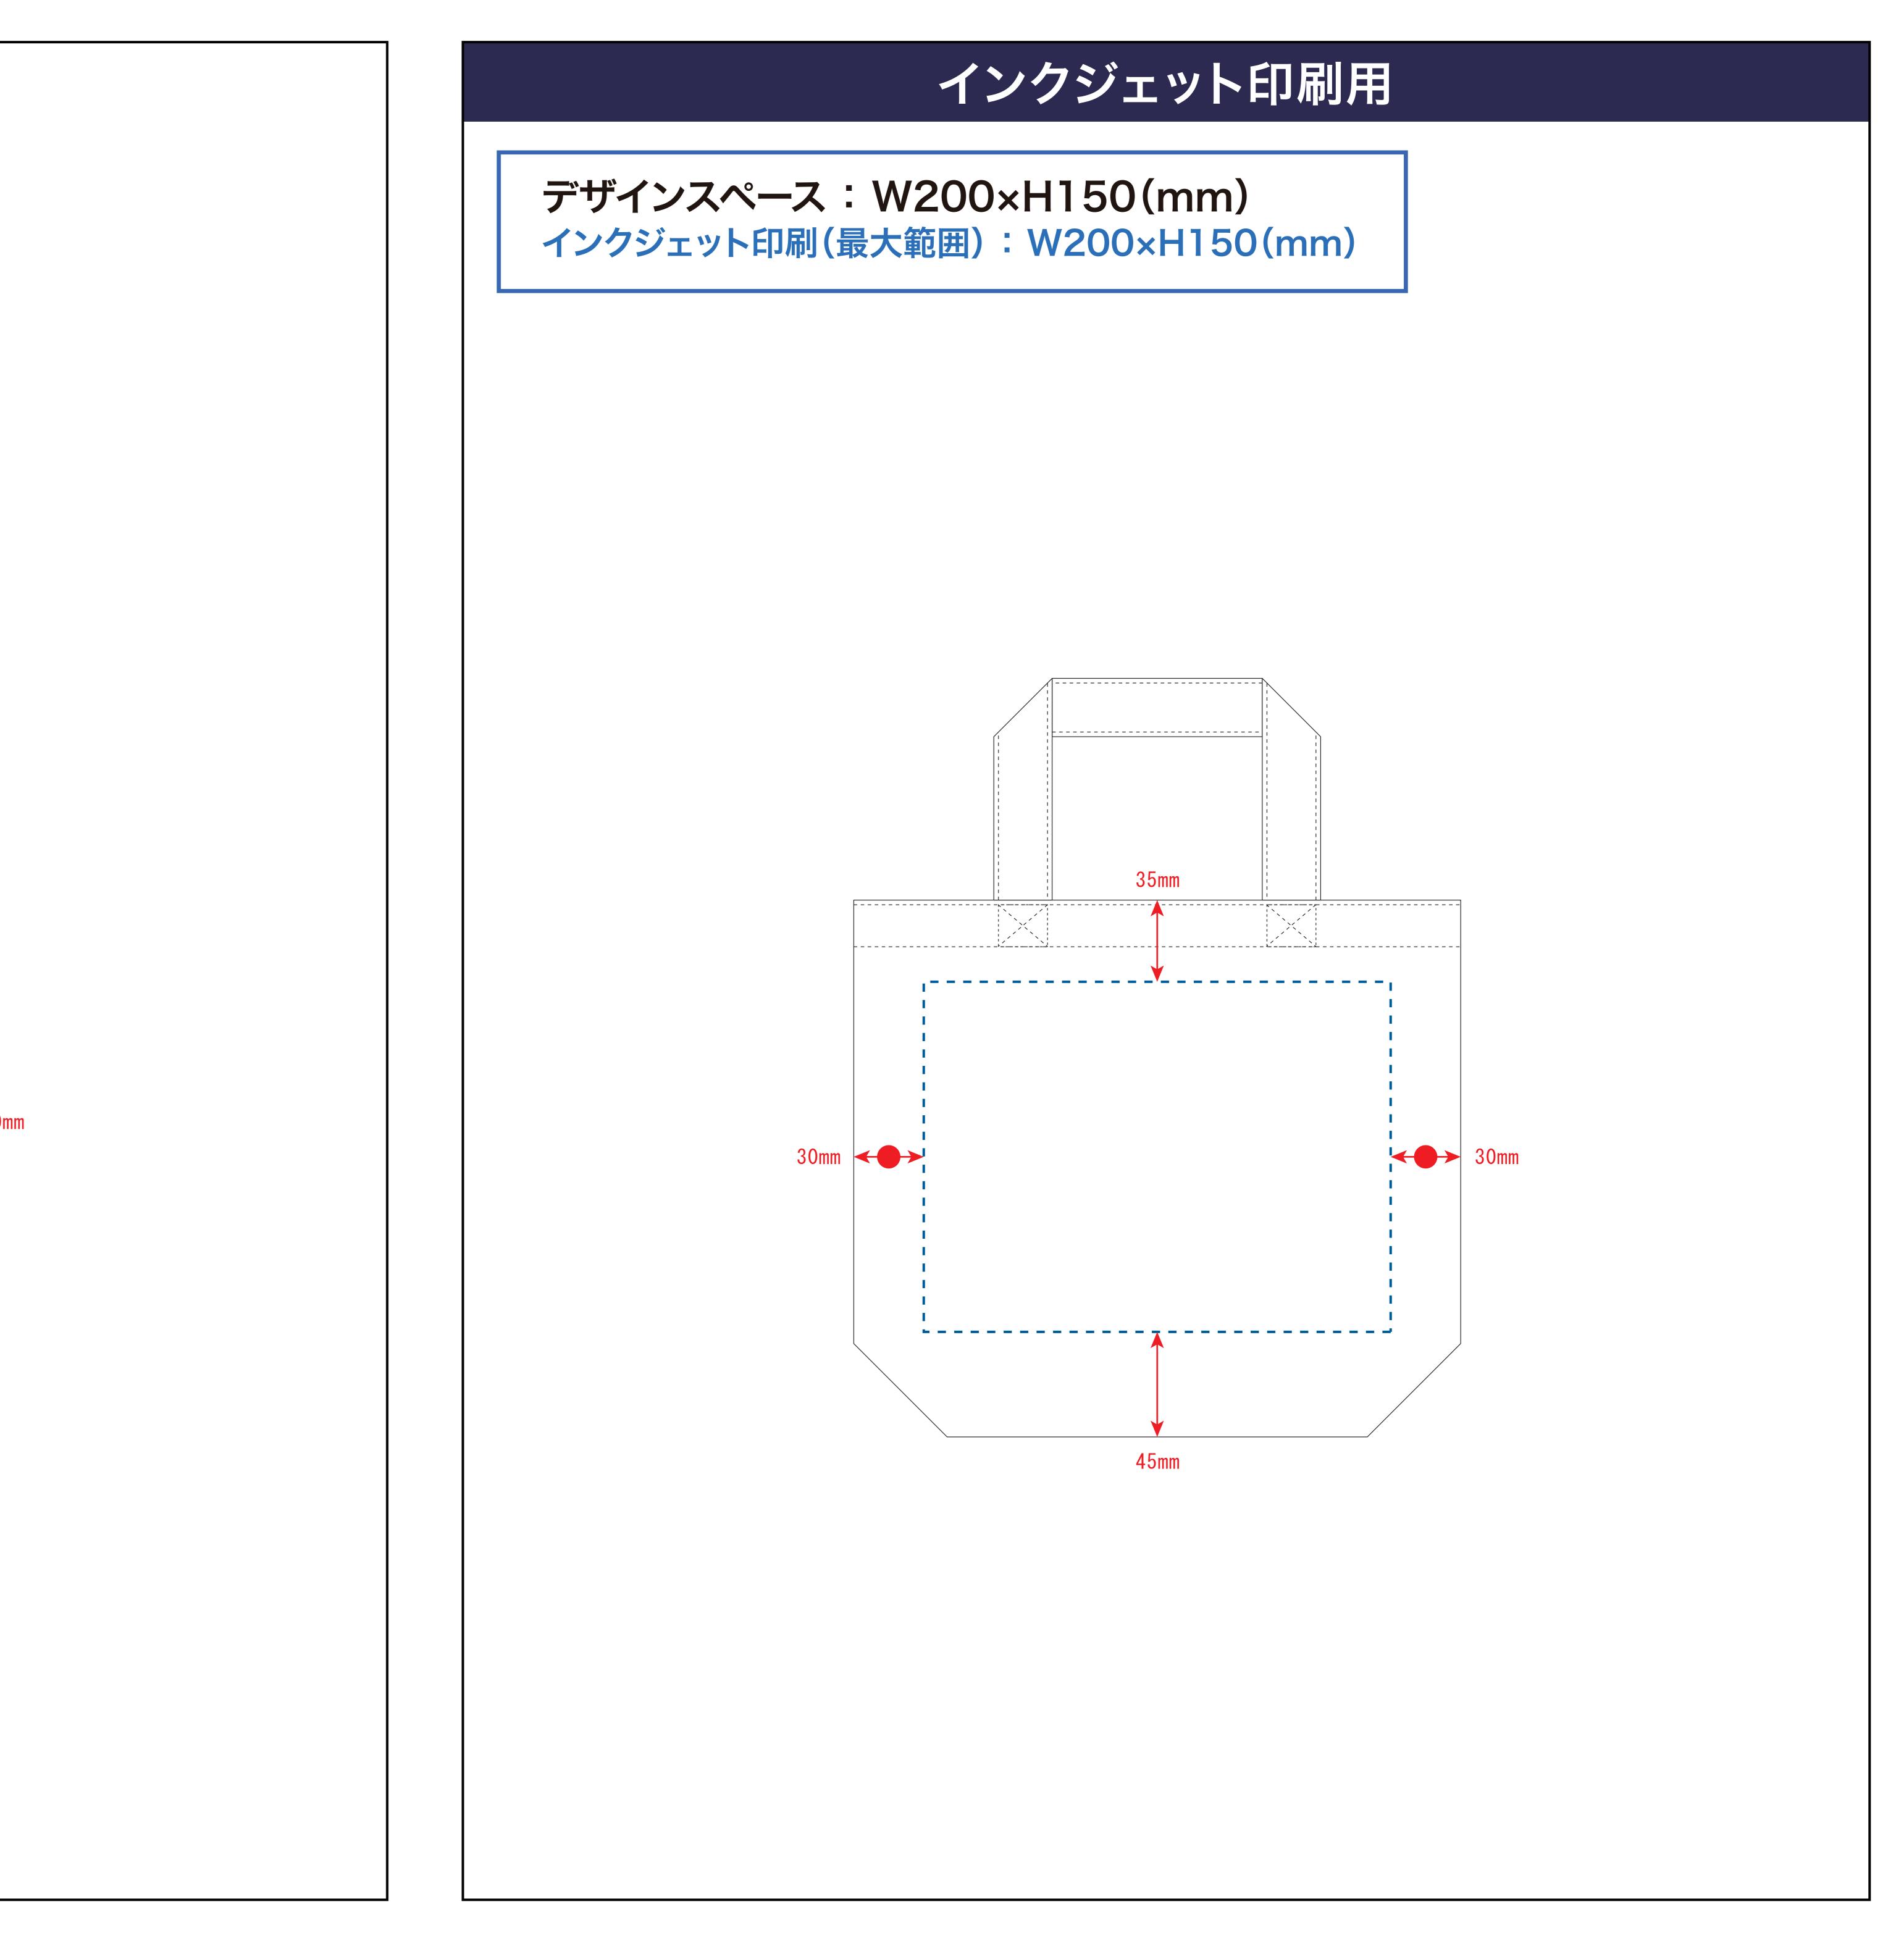

# 品番:TR-0906

黒線:本体サイズ

青点線:デザインスペース 作成したデザインは、デザインスペース内に 配置してください。

## デザインスペース: W160×H90(mm) シルク印刷(最大範囲):W160×H90(mm) 熱転写印刷(最大範囲): W160×H90(mm)

# デザインスペース ←→ デザイン配置後、アイテムに対しての上下左右からの印刷位置の数値を記載してください。