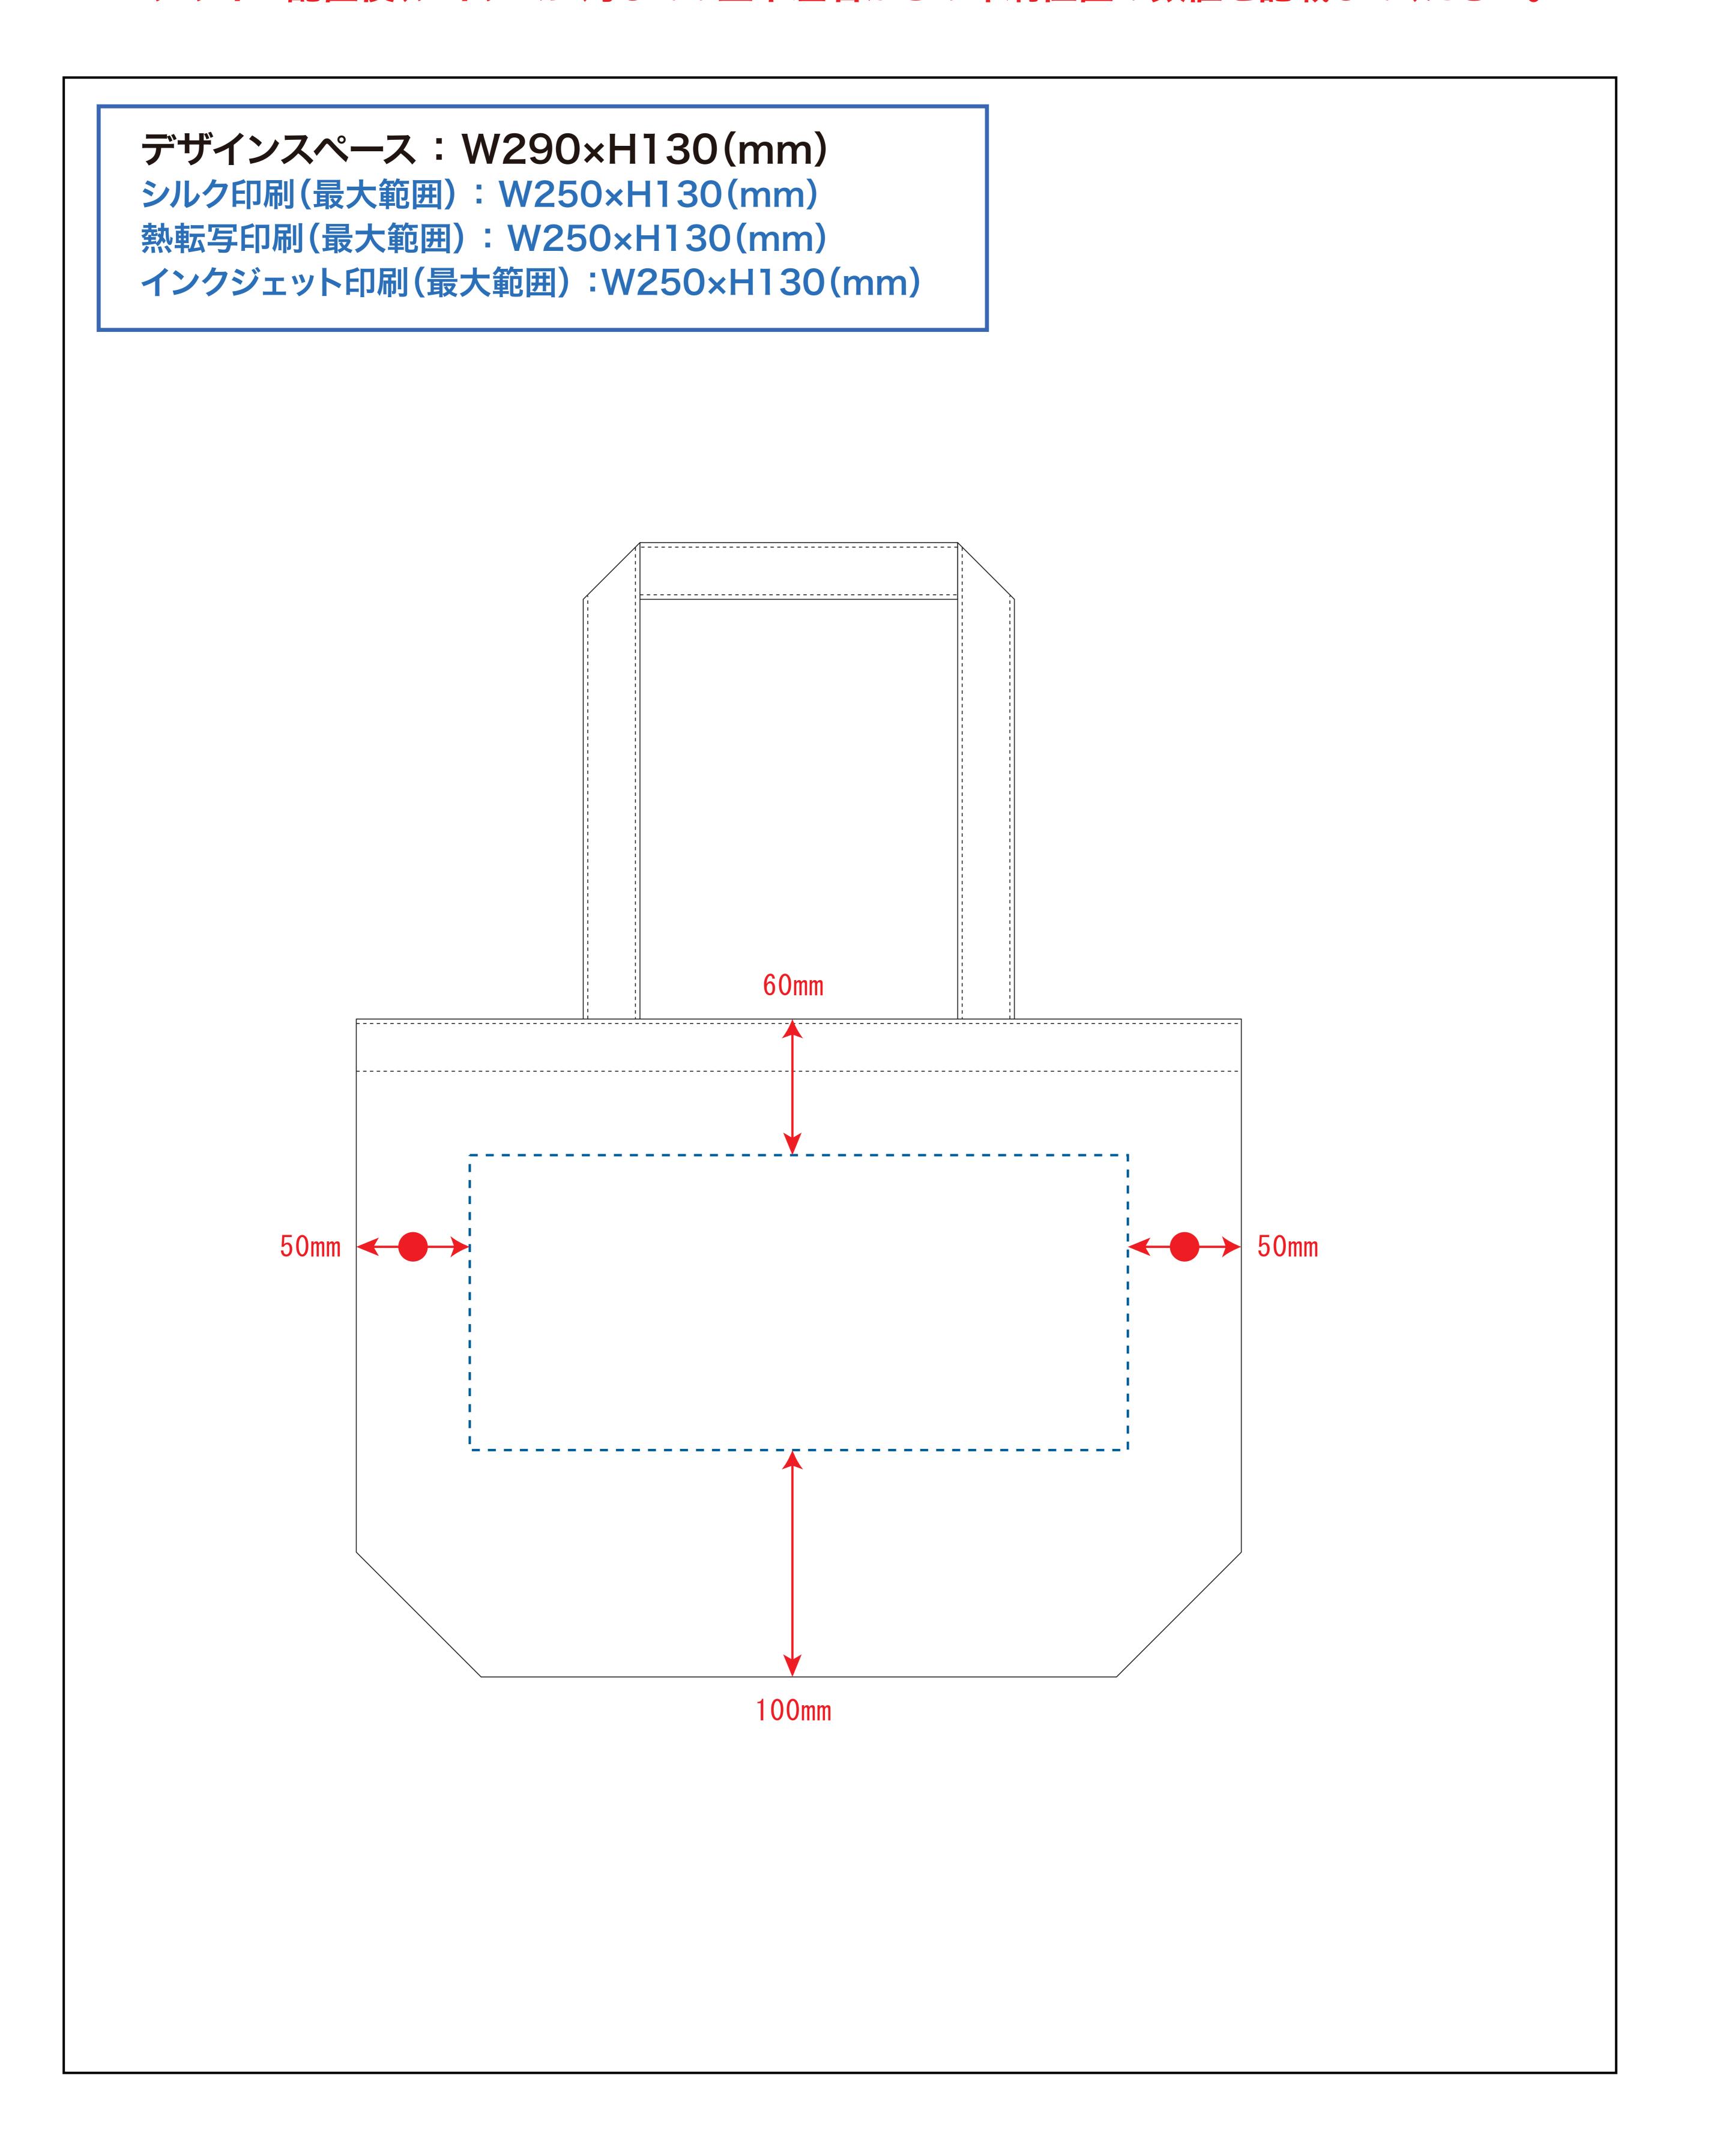

## 黒線:本体サイズ

## 青点線:デザインスペース

作成したデザインは、デザインスペース内に 配置してください。

# ・デザインスペース

**←→** デザイン配置後、アイテムに対しての上下左右からの印刷位置の数値を記載してください。