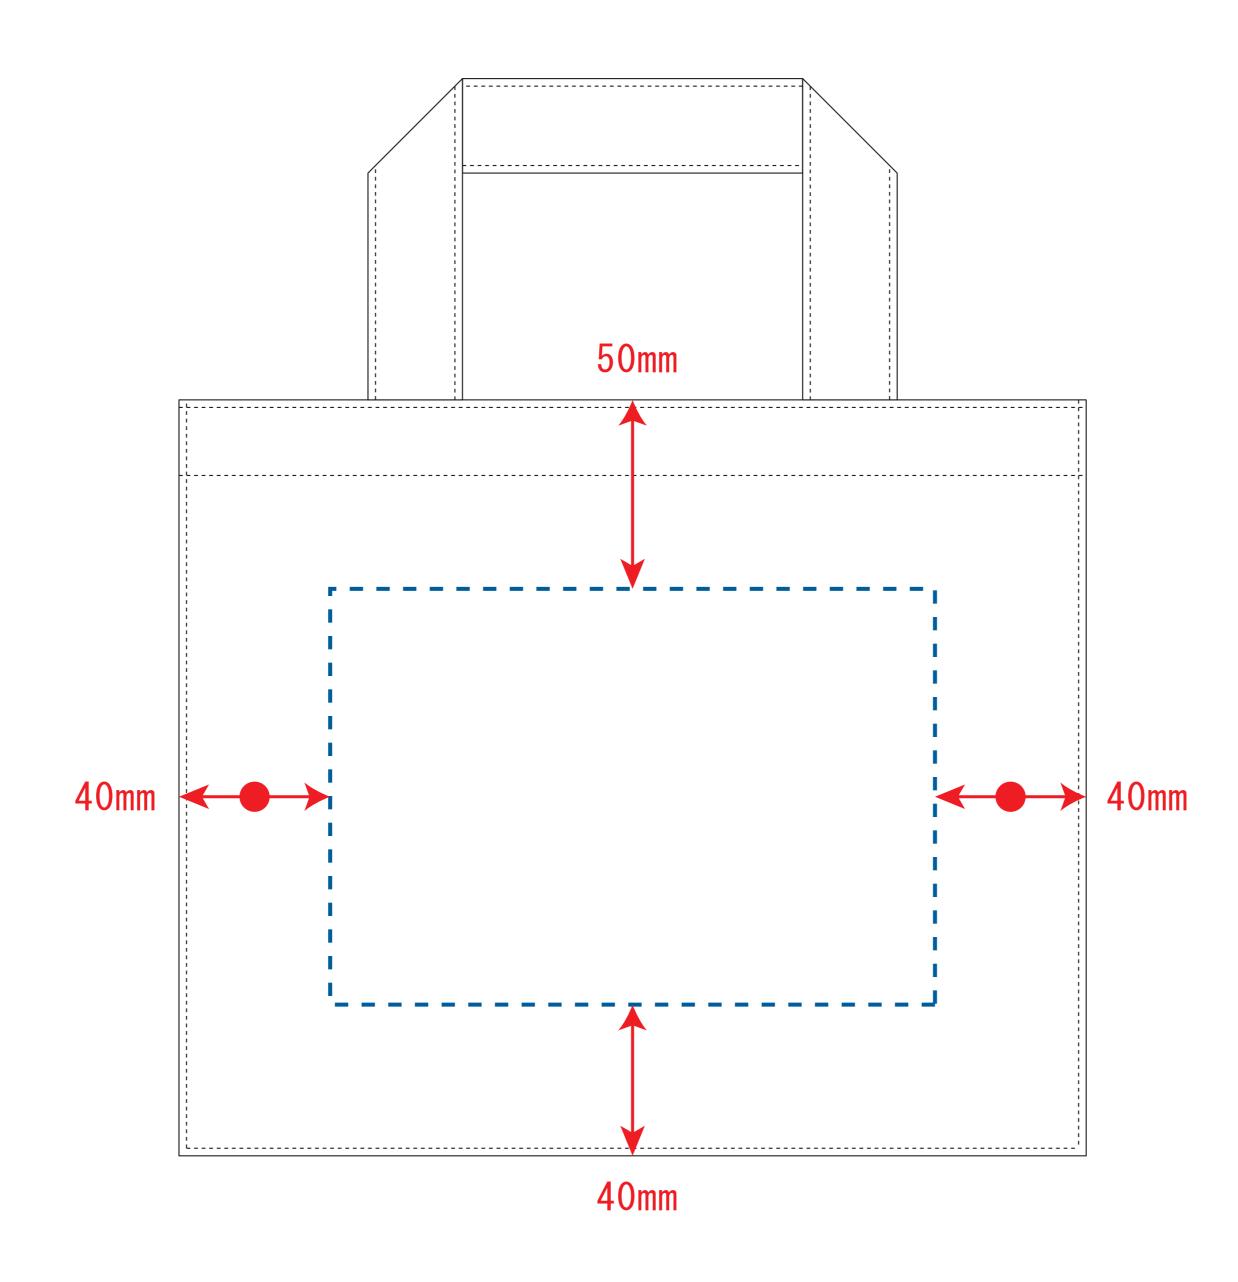

## デザインスペース

**←→** デザイン配置後、アイテムに対しての上下左右からの印刷位置の数値を記載してください。

### 黒線:本体サイズ

### 青点線:デザインスペース

作成したデザインは、デザインスペース内に 配置してください。