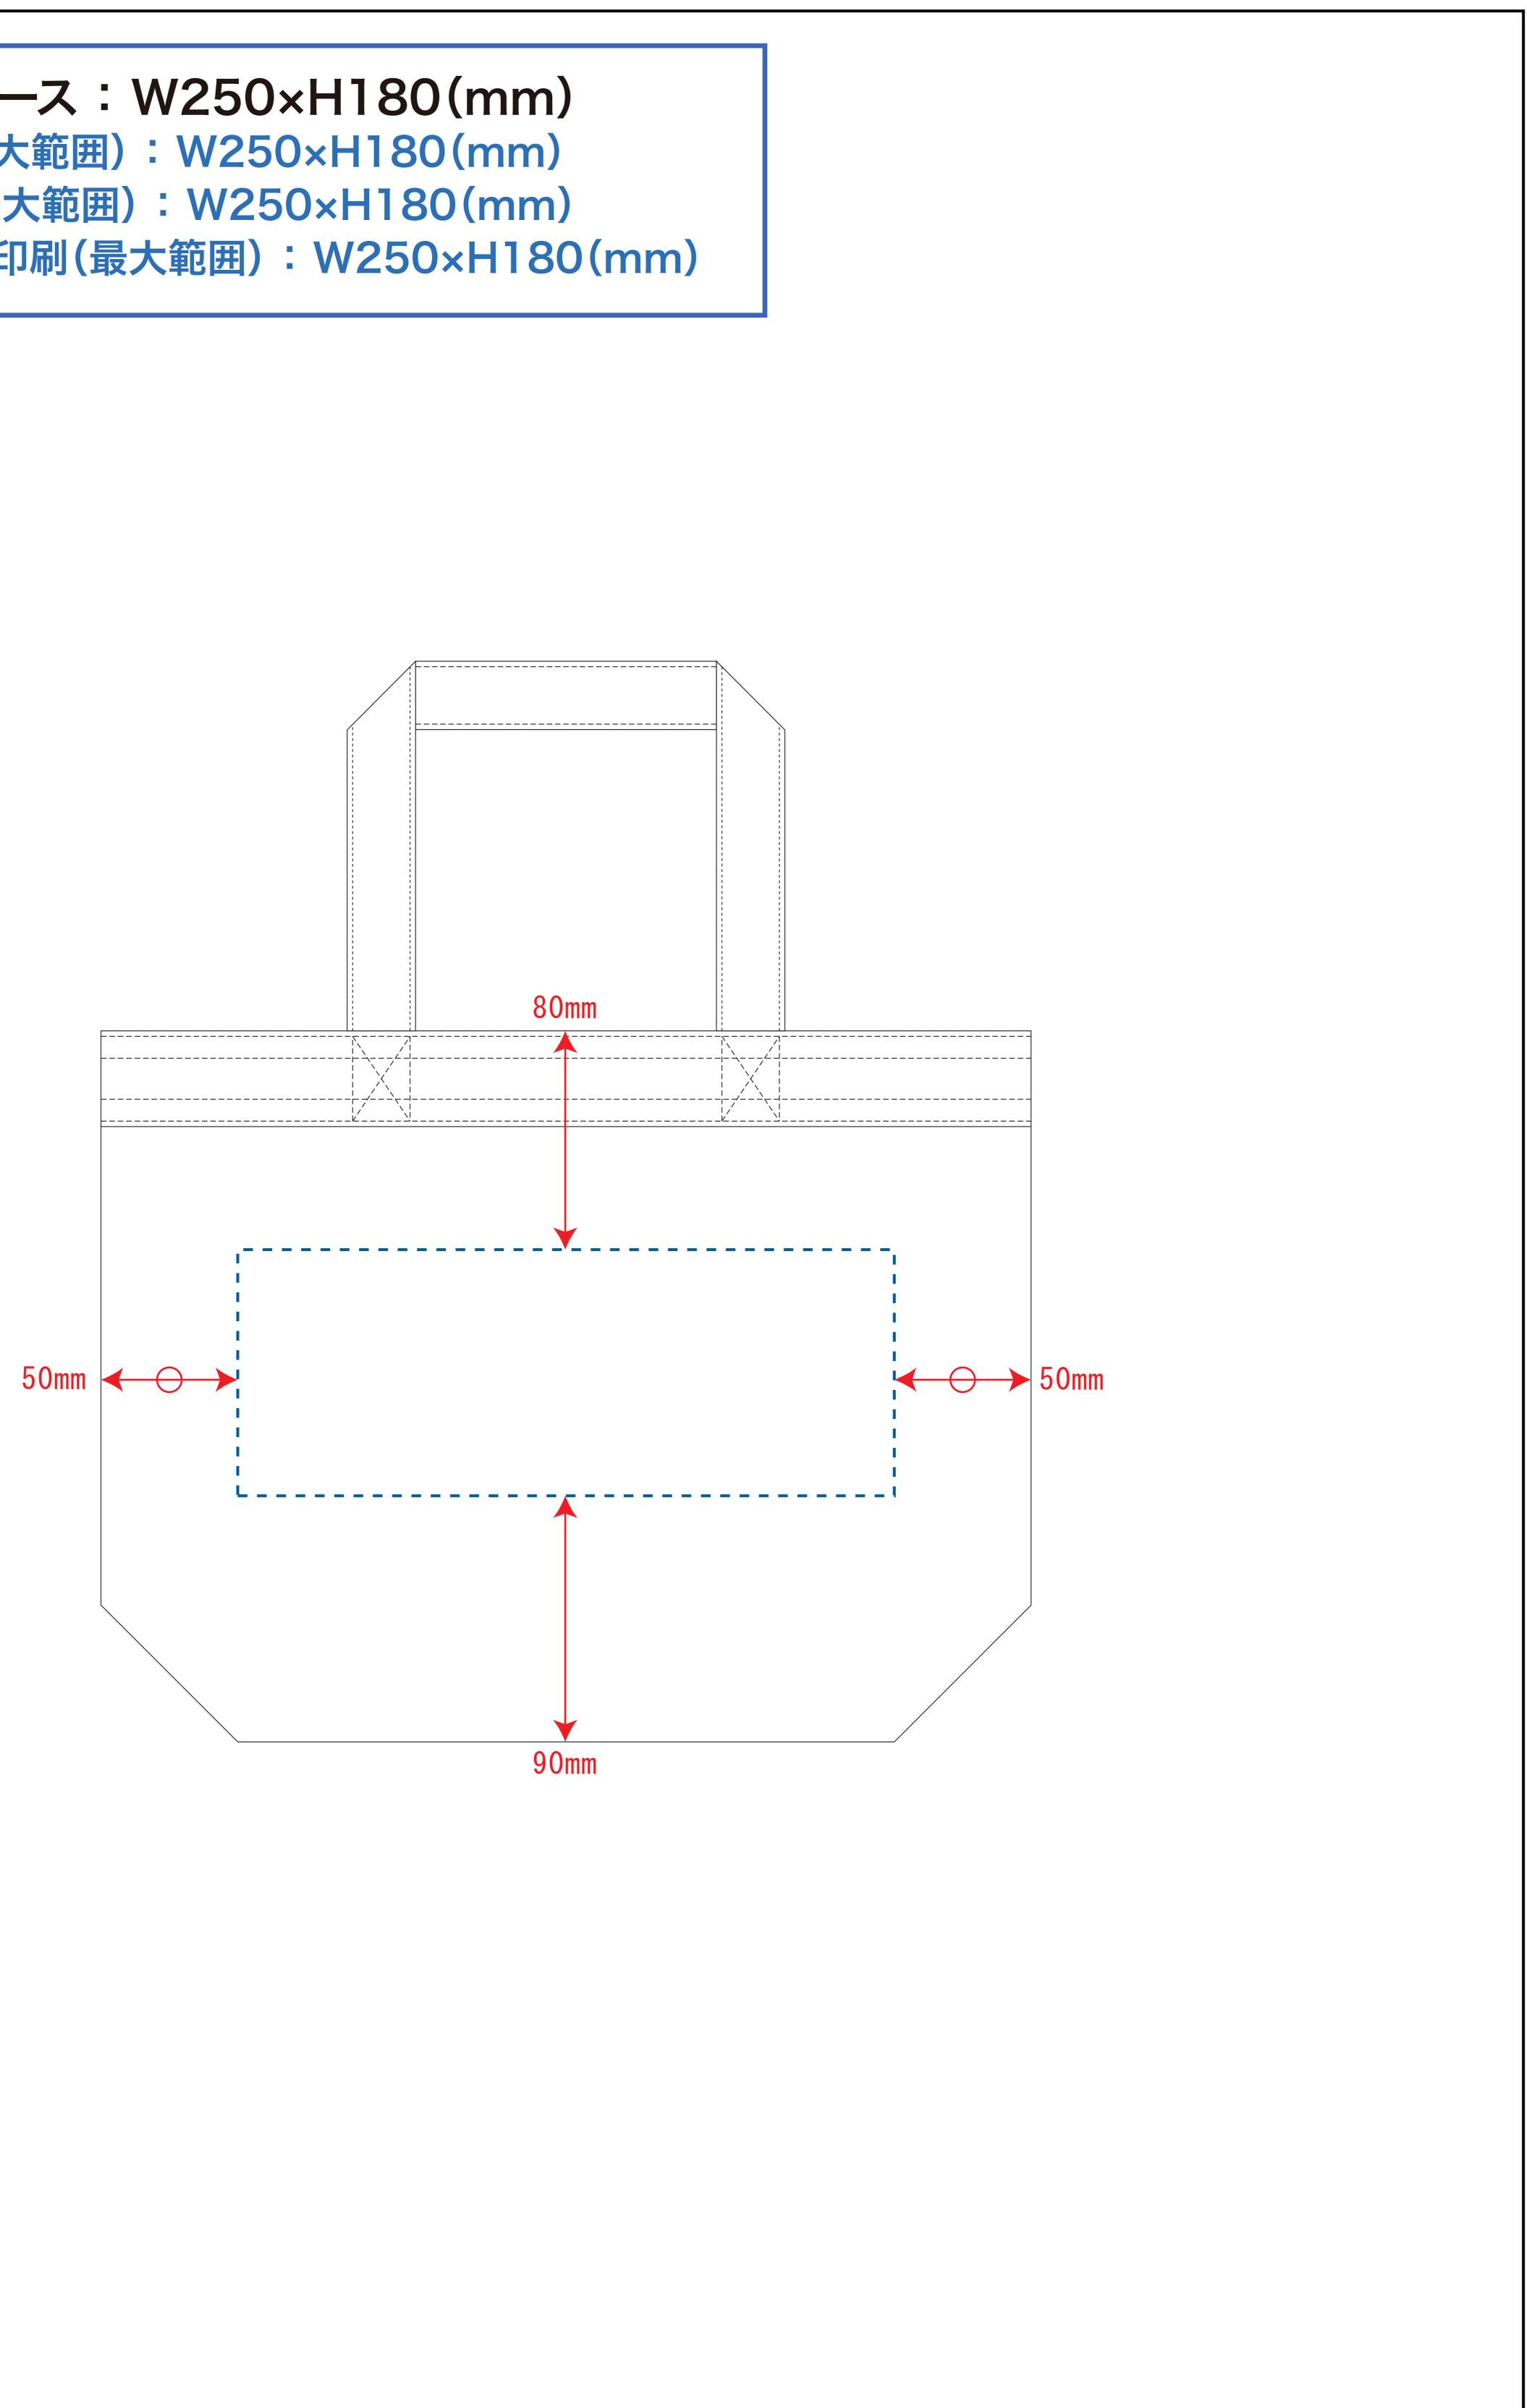

#### 黒線:本体サイズ

青点線:デザインスペース 作成したデザインは、デザインスペース内に 配置してください。

# :デザインスペース → デザイン配置後、アイテムに対しての上下左右からの印刷位置の数値を記載してください。

デザインスペース: W250×H180(mm) シルク印刷(最大範囲): W250×H180(mm) 熱転写印刷(最大範囲): W250×H180(mm) インクジェット印刷(最大範囲): W250×H180(mm)

注文枚数