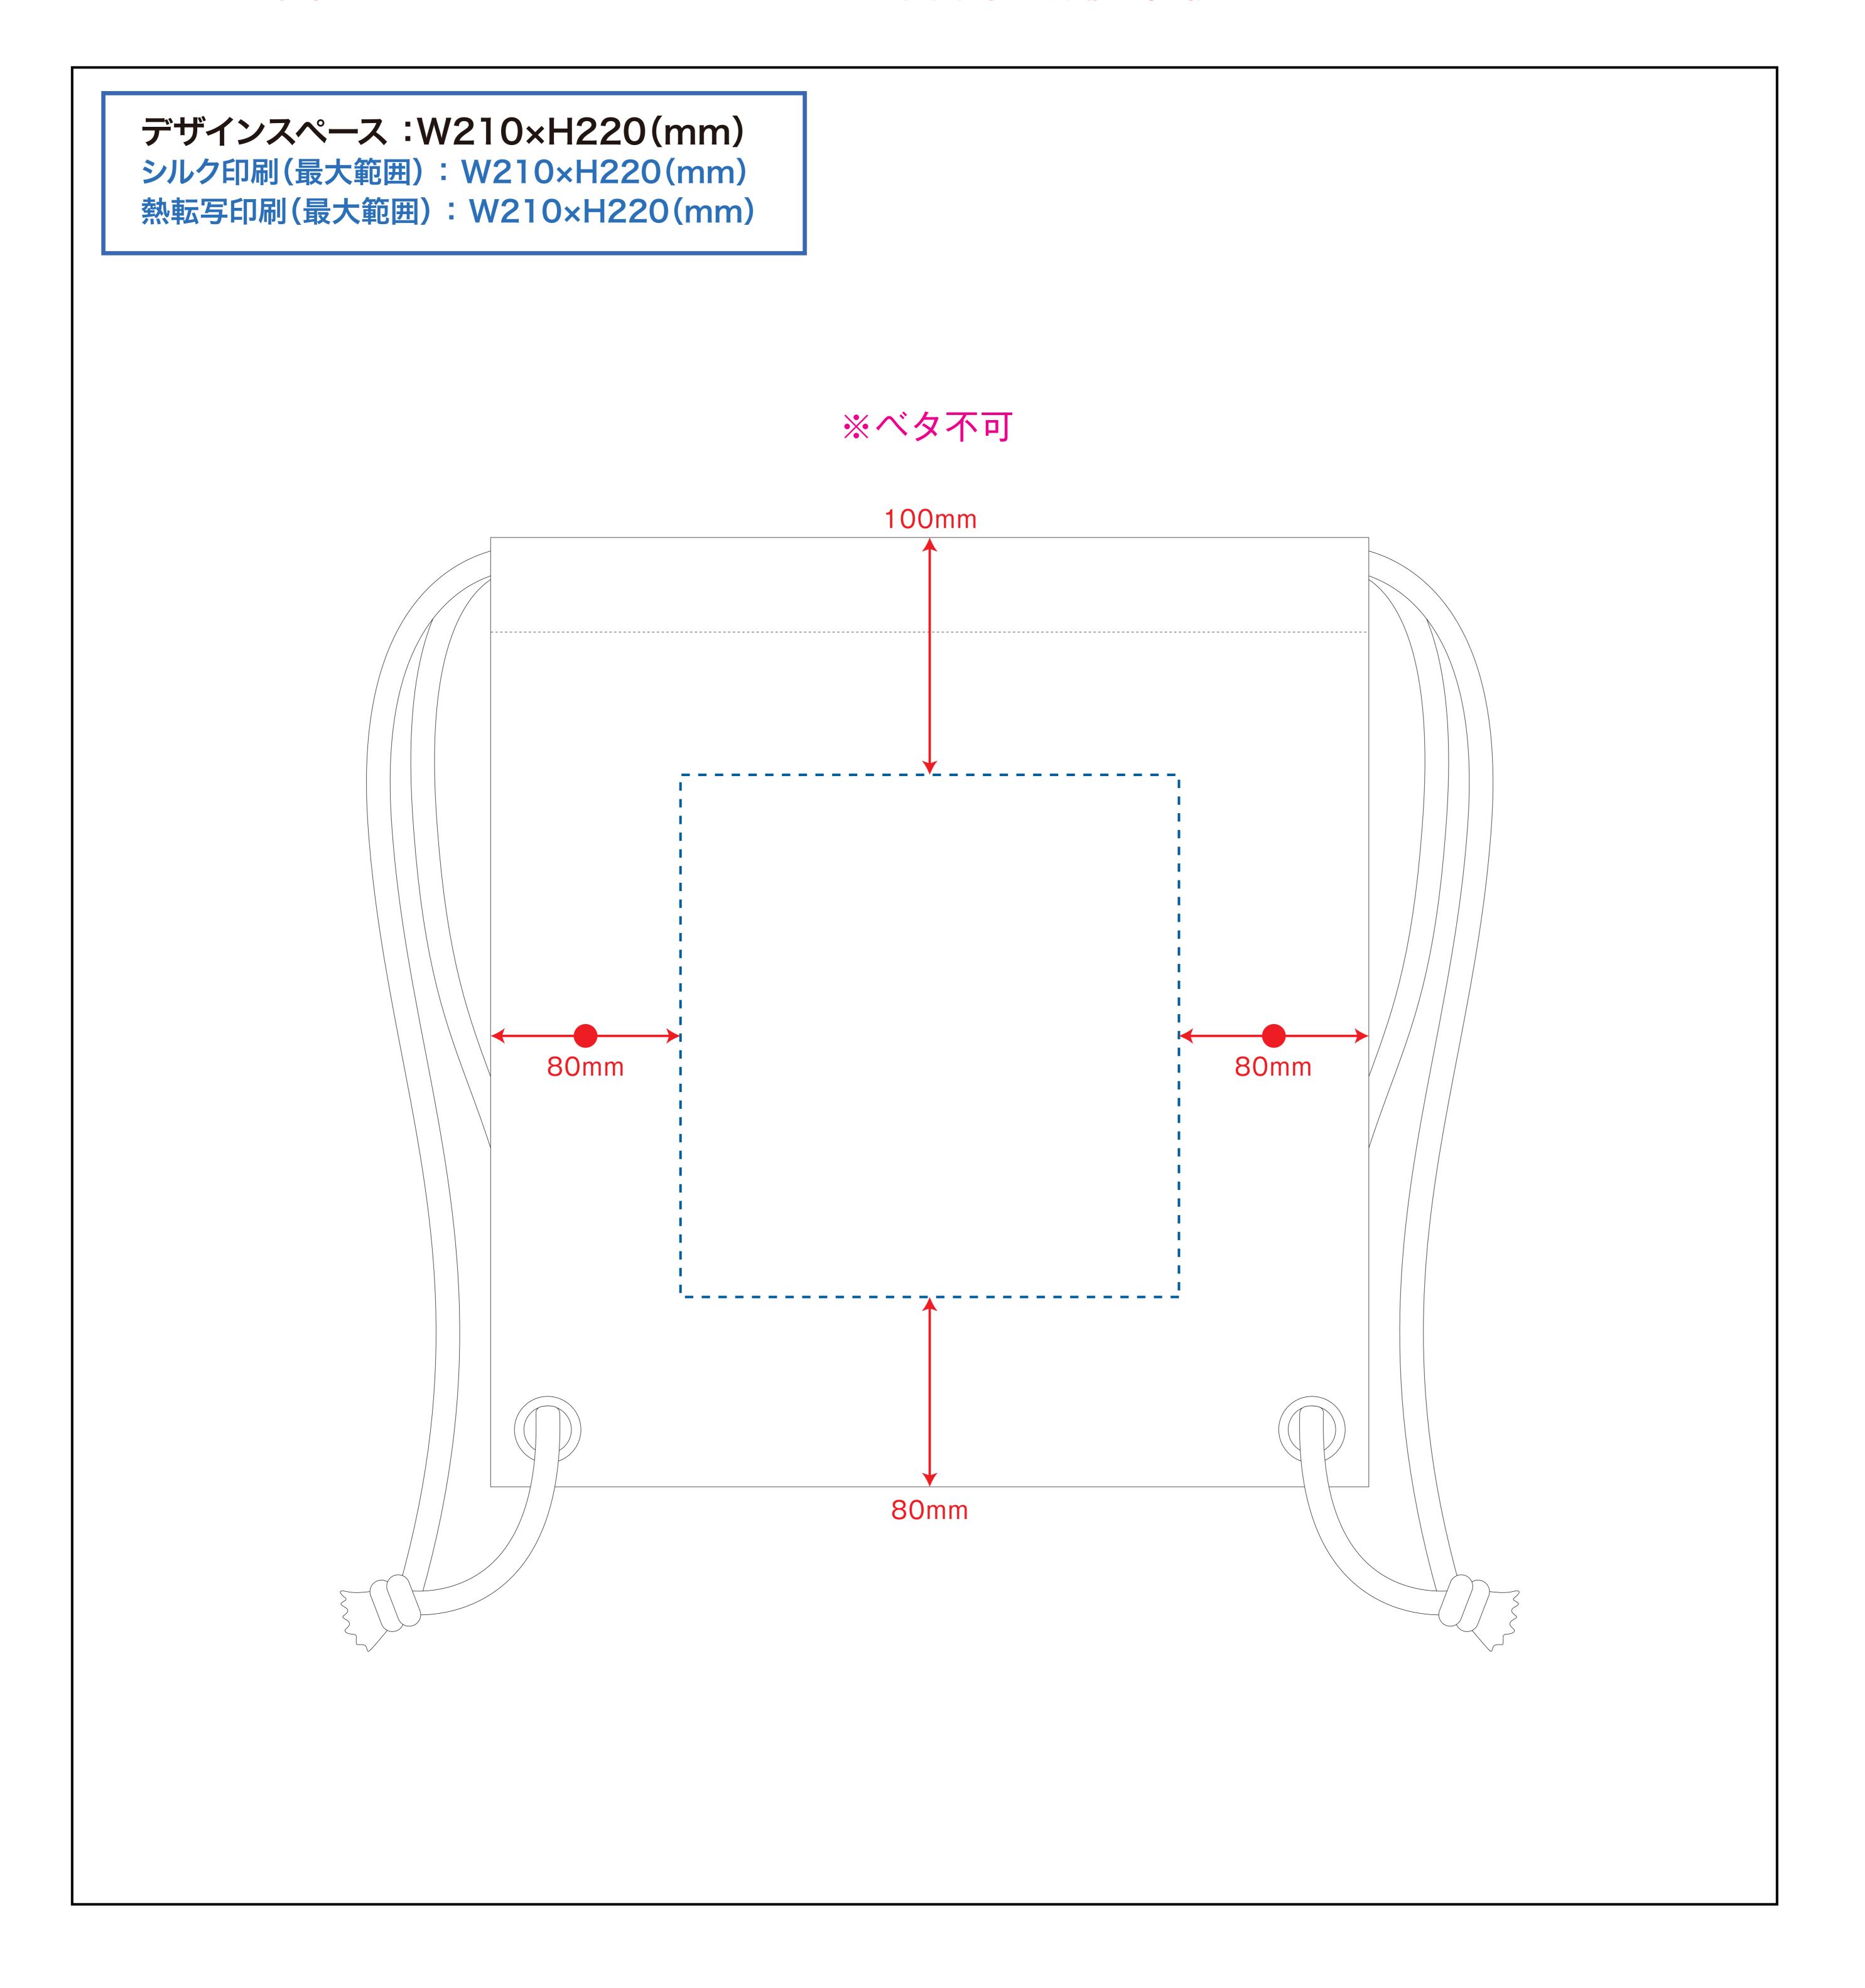

# 黒線:本体サイズ

青点線:デザインスペース

作成したデザインは、デザインスペース内に 配置してください。

# デザインスペース

**←→** デザイン配置後、アイテムに対しての上下左右からの印刷位置の数値を記載してください。