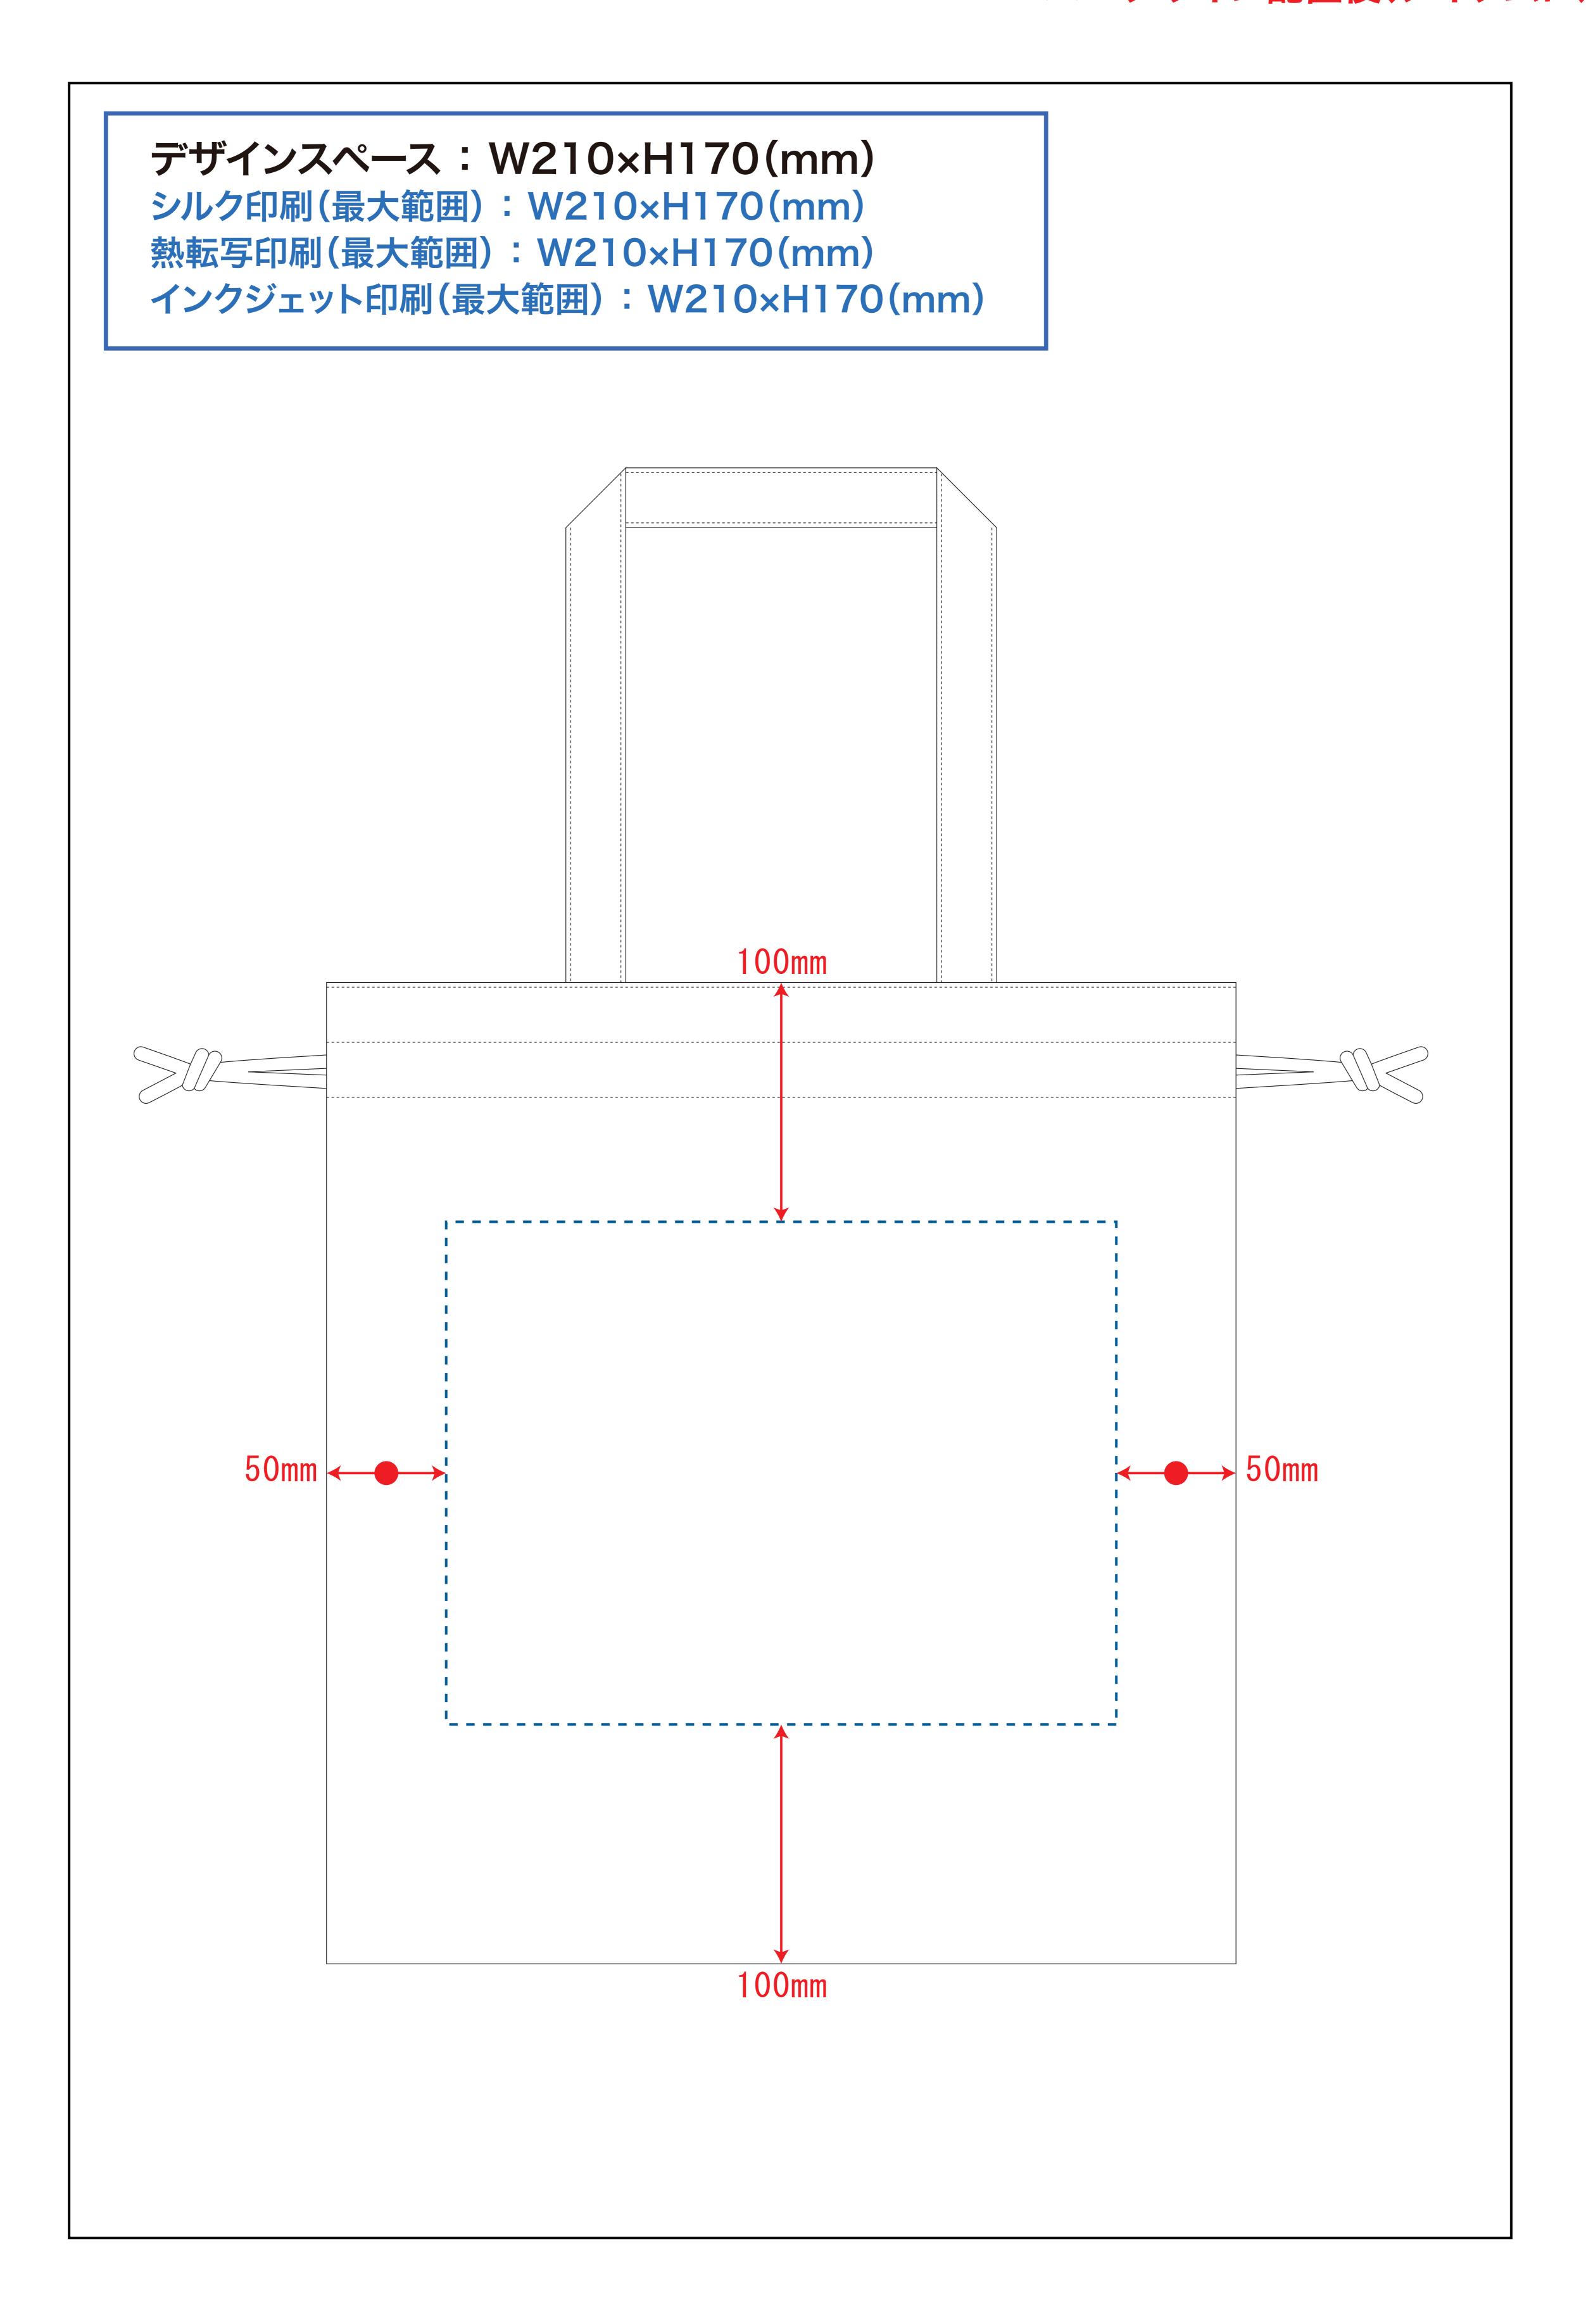

#### 黒線:本体サイズ

#### 青点線:デザインスペース

作成したデザインは、デザインスペース内に 配置してください。

# デザインスペース

**←→** デザイン配置後、アイテムに対しての上下左右からの印刷位置の数値を記載してください。