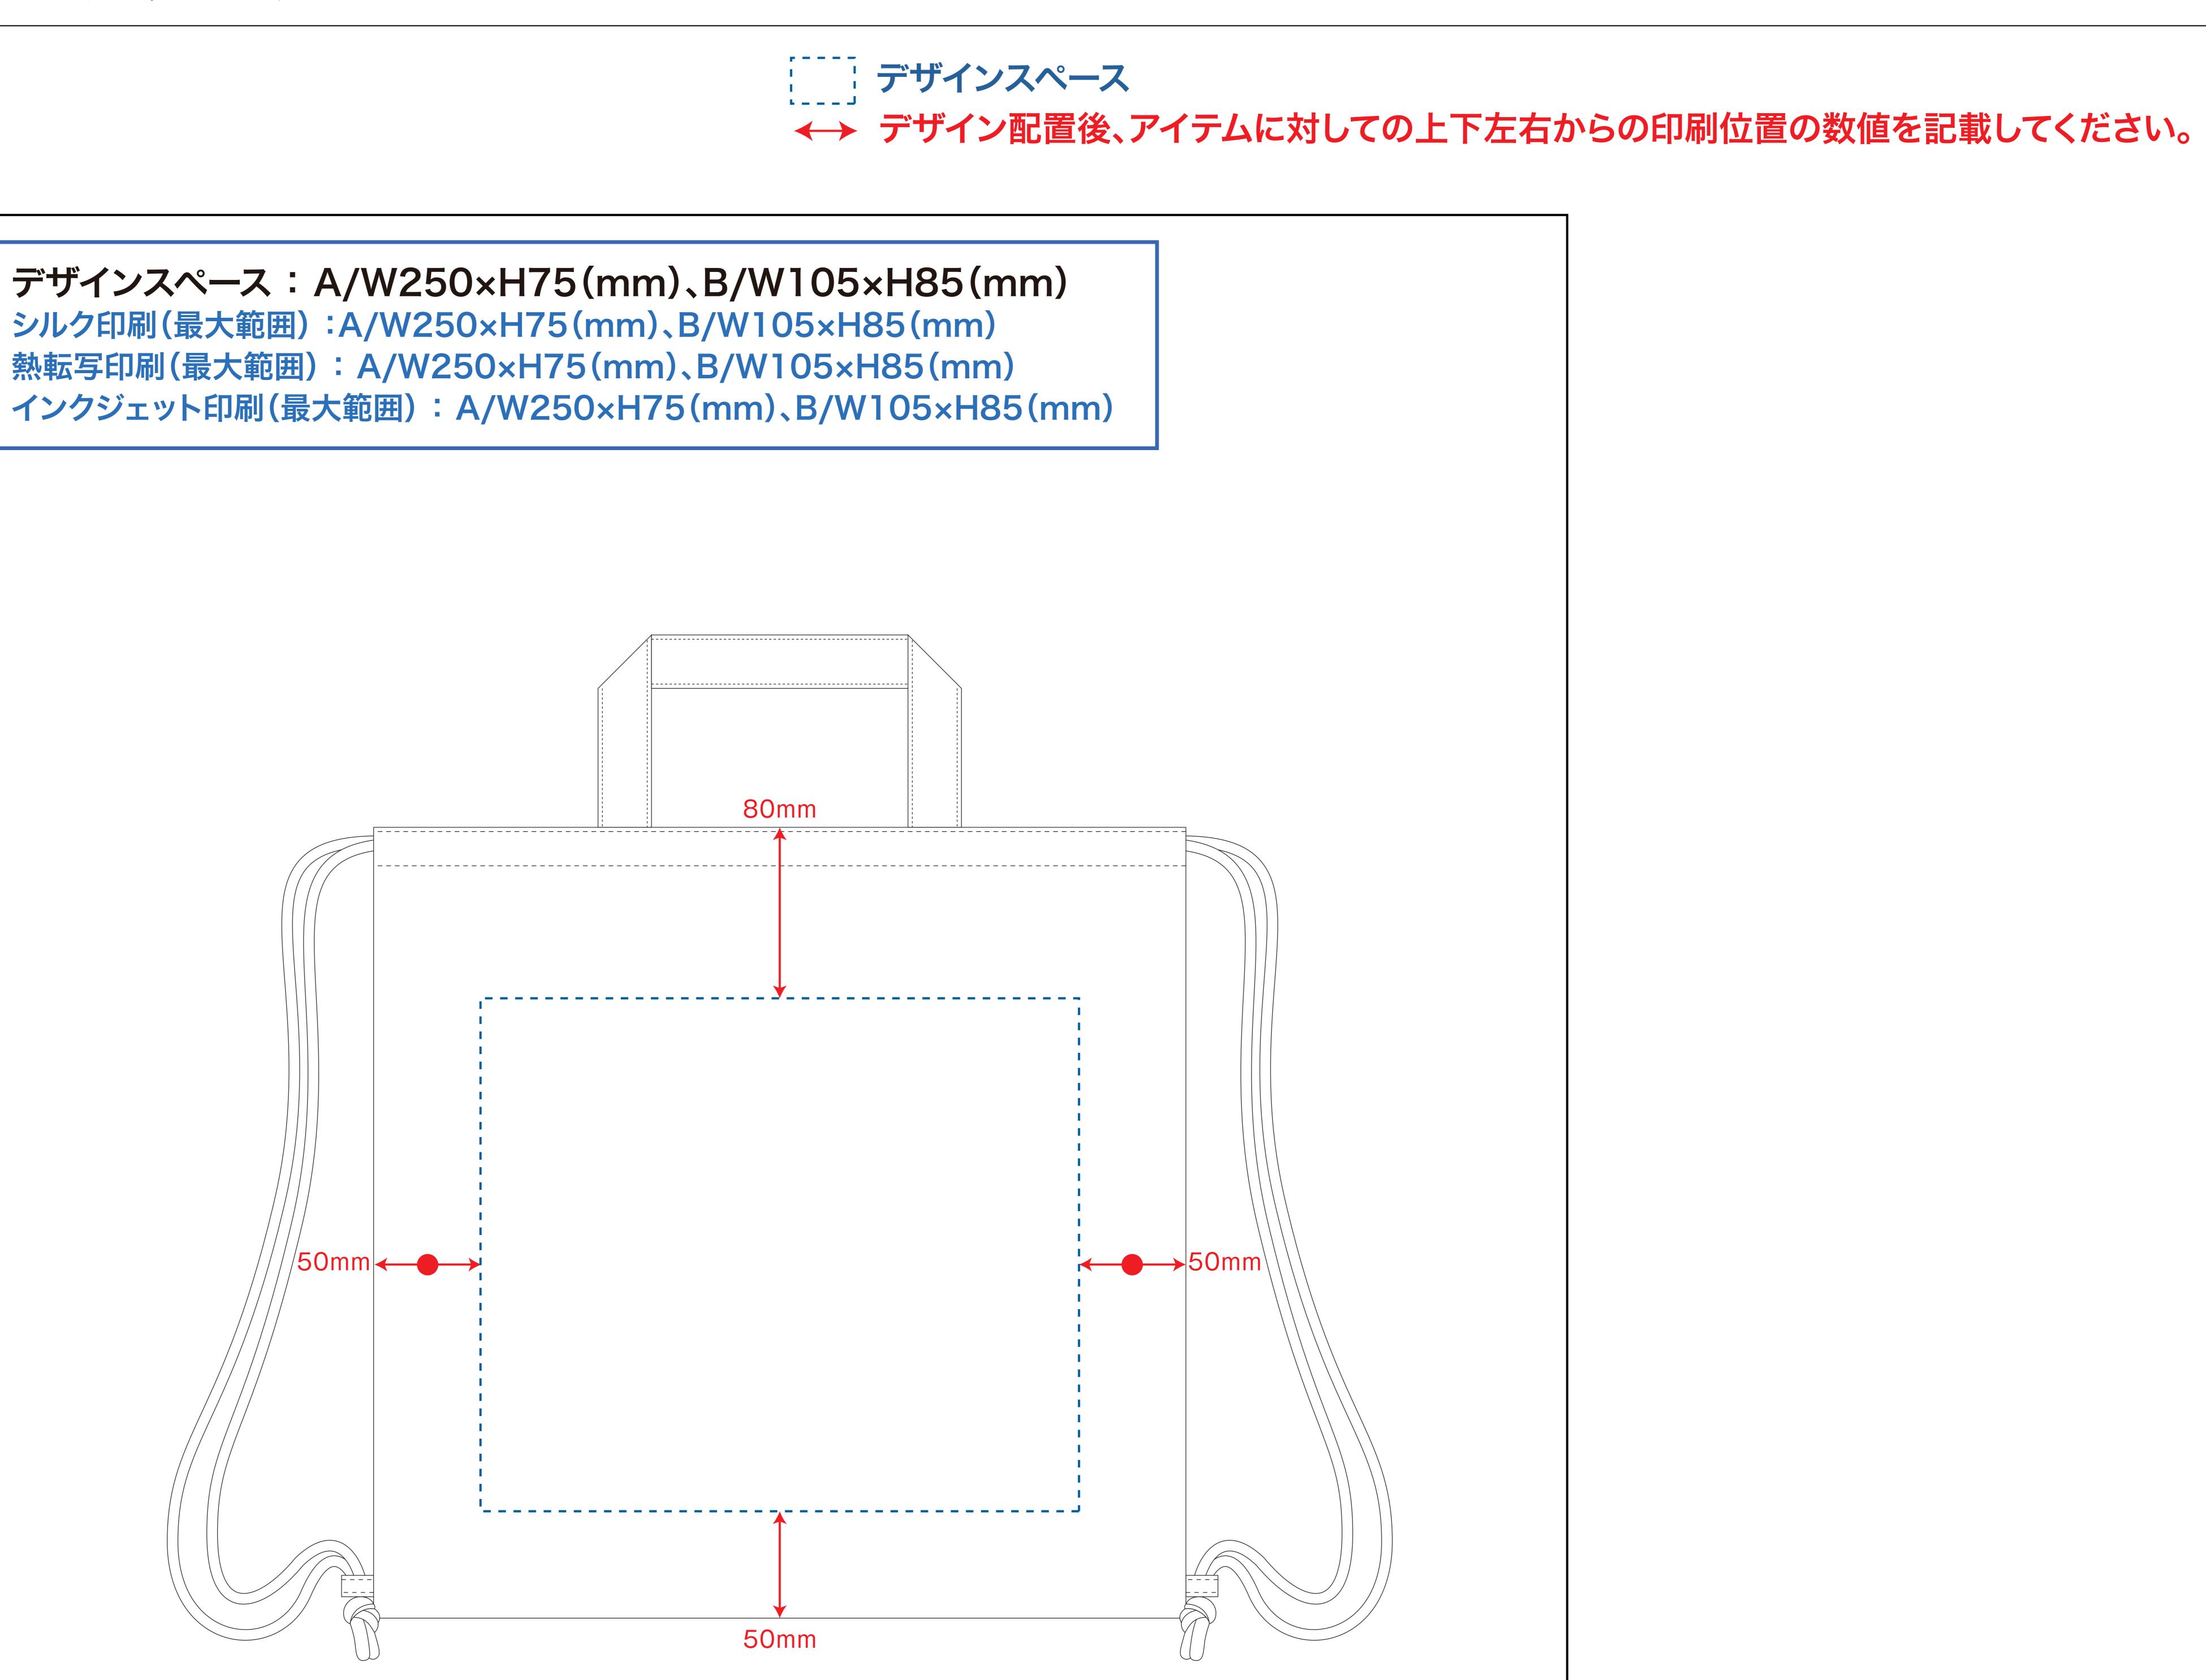

意点

### ■入稿時のお願い

リンク画像の欠損やフォント置き換わりなどデータ崩れの確認の為、 デザインの分かるJPG画像も併せてご入稿ください。

#### ■データについて

データは原寸サイズで制作して下さい。 文字はアウトライン化して下さい。 色はCMYKモードで制作して下さい。(RBGは使用しないで下さい。)

#### ■画像について

画像は実寸サイズで解像度が300dpi以上のものをご使用下さい。 300dpi以下の場合、きれいにプリントできない可能性がございます。

使用した画像は埋め込まず、リンク配置にてお送り下さい。 データと使用した画像は、同フォルダにまとめてお送りください。

#### ■特殊効果について

ドロップシャドウ

透明効果、ドロップシャドウ、ぼかしをご利用した場合、 入稿時に設定が変わる場合がございます。 ご利用の際は「アピアランスの分割」を行い、画像に変更して下さい。

オーバープリント

デザインの一部の柄や文字が消える場合がございますので、 オーバープリント設定は利用しないで下さい。

#### スウォッチ(パターン)

パターンでの模様を使用している場合、サイズや位置が 変化する場合がございます。 入稿の際に「分割・拡張処理」を行わないパスになった事をご確認下さい。

■データの保存形式について Adobe Illustrator ai形式、またはeps形式にて保存してください。

# SPの卸 オリジナルトートバッグ

https://www.spgoods-oroshi.com/tote/

### 運営会社:株式会社 S-1

TEL 03-6380-1213 FAX 03-6380-1217 info@spgoods-oroshi.com

〒160-0022 東京都新宿区新宿1-13-11 シブヤビル5F









## 印刷色(1色印刷の場合、PANTONEまたはDICでご指定ください)