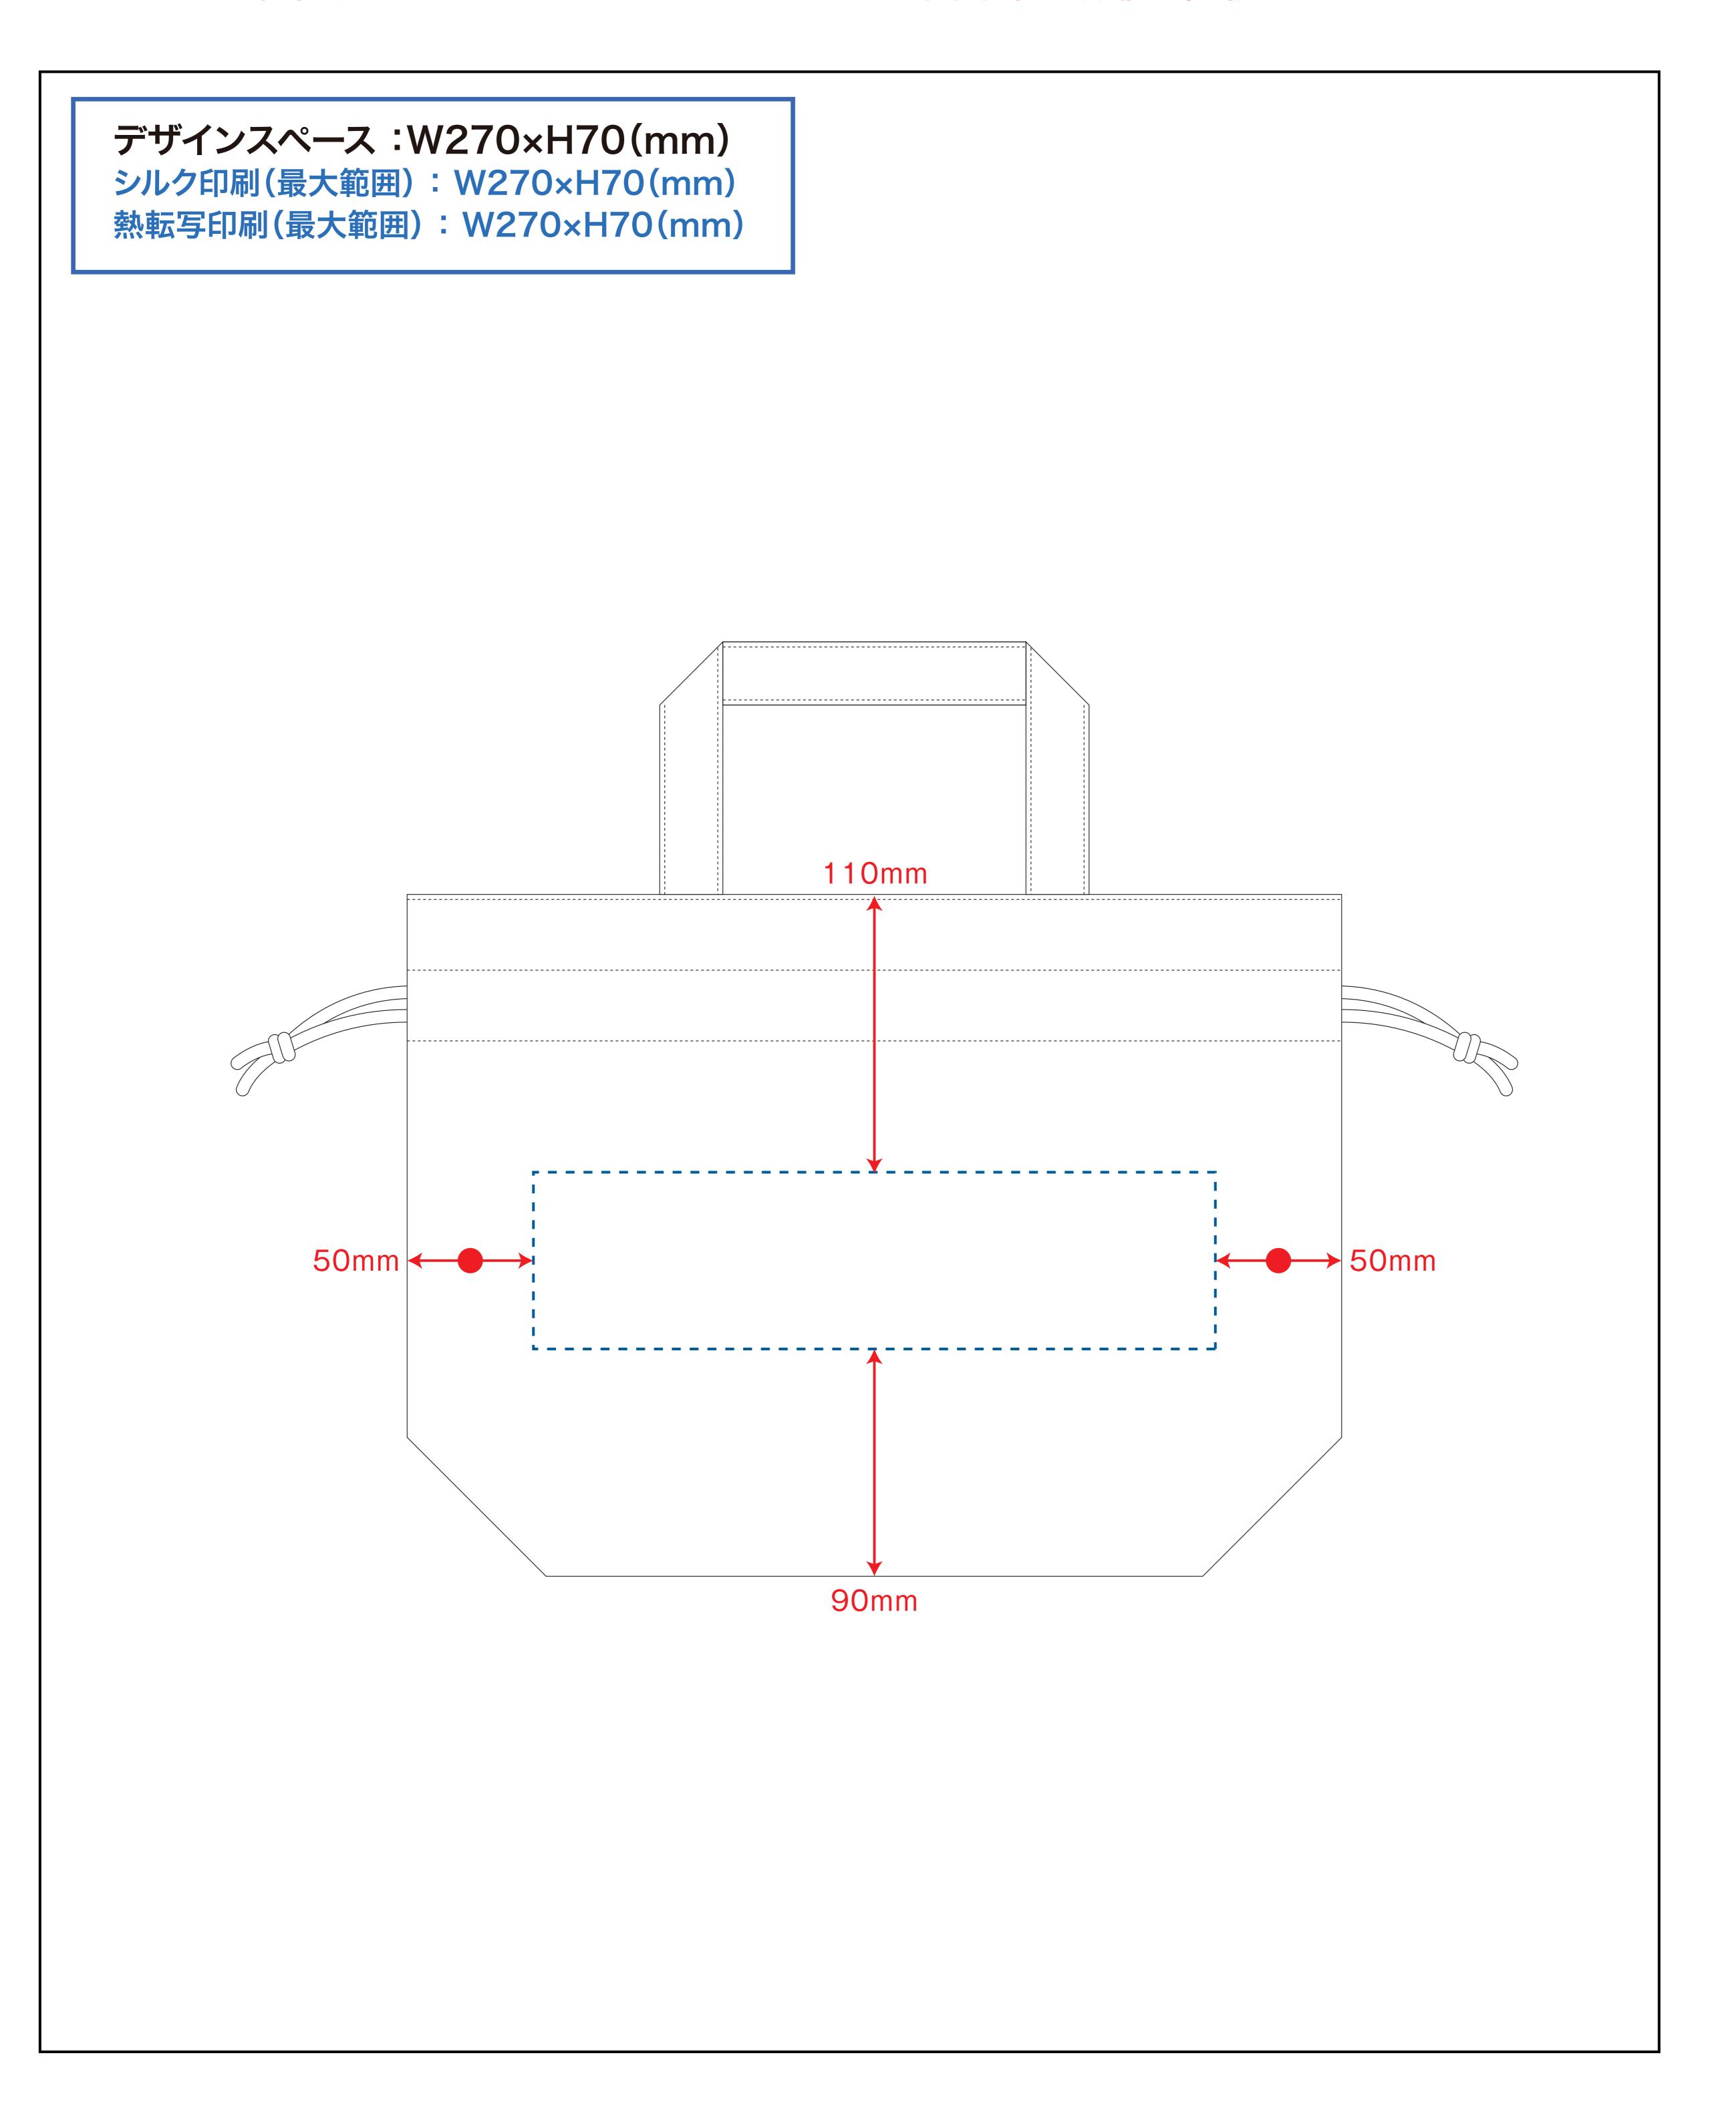

# 黒線:本体サイズ

青点線:デザインスペース

作成したデザインは、デザインスペース内に 配置してください。

# デザインスペース

**←→** デザイン配置後、アイテムに対しての上下左右からの印刷位置の数値を記載してください。