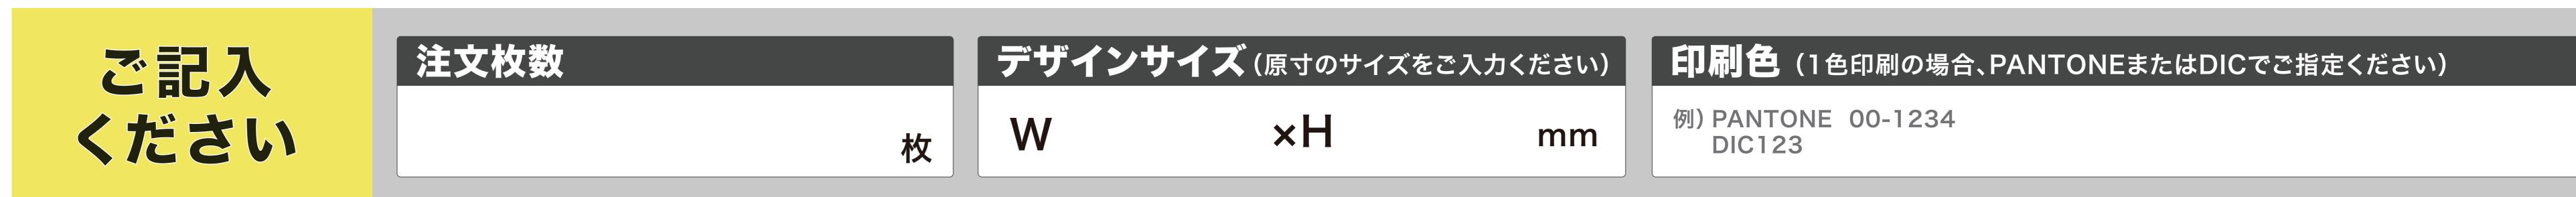

### データ作成時のご注意点

■入稿時のお願い

リンク画像の欠損やフォント置き換わりなどデータ崩れの確認の為、 デザインの分かるJPG画像も併せてご入稿ください。

■データについて

データは原寸サイズで制作して下さい。 文字はアウトライン化して下さい。 色はCMYKモードで制作して下さい。(RBGは使用しないで下さい。)

■画像について

画像は実寸サイズで解像度が300dpi以上のものをご使用下さい。 300dpi以下の場合、きれいにプリントできない可能性がございます。