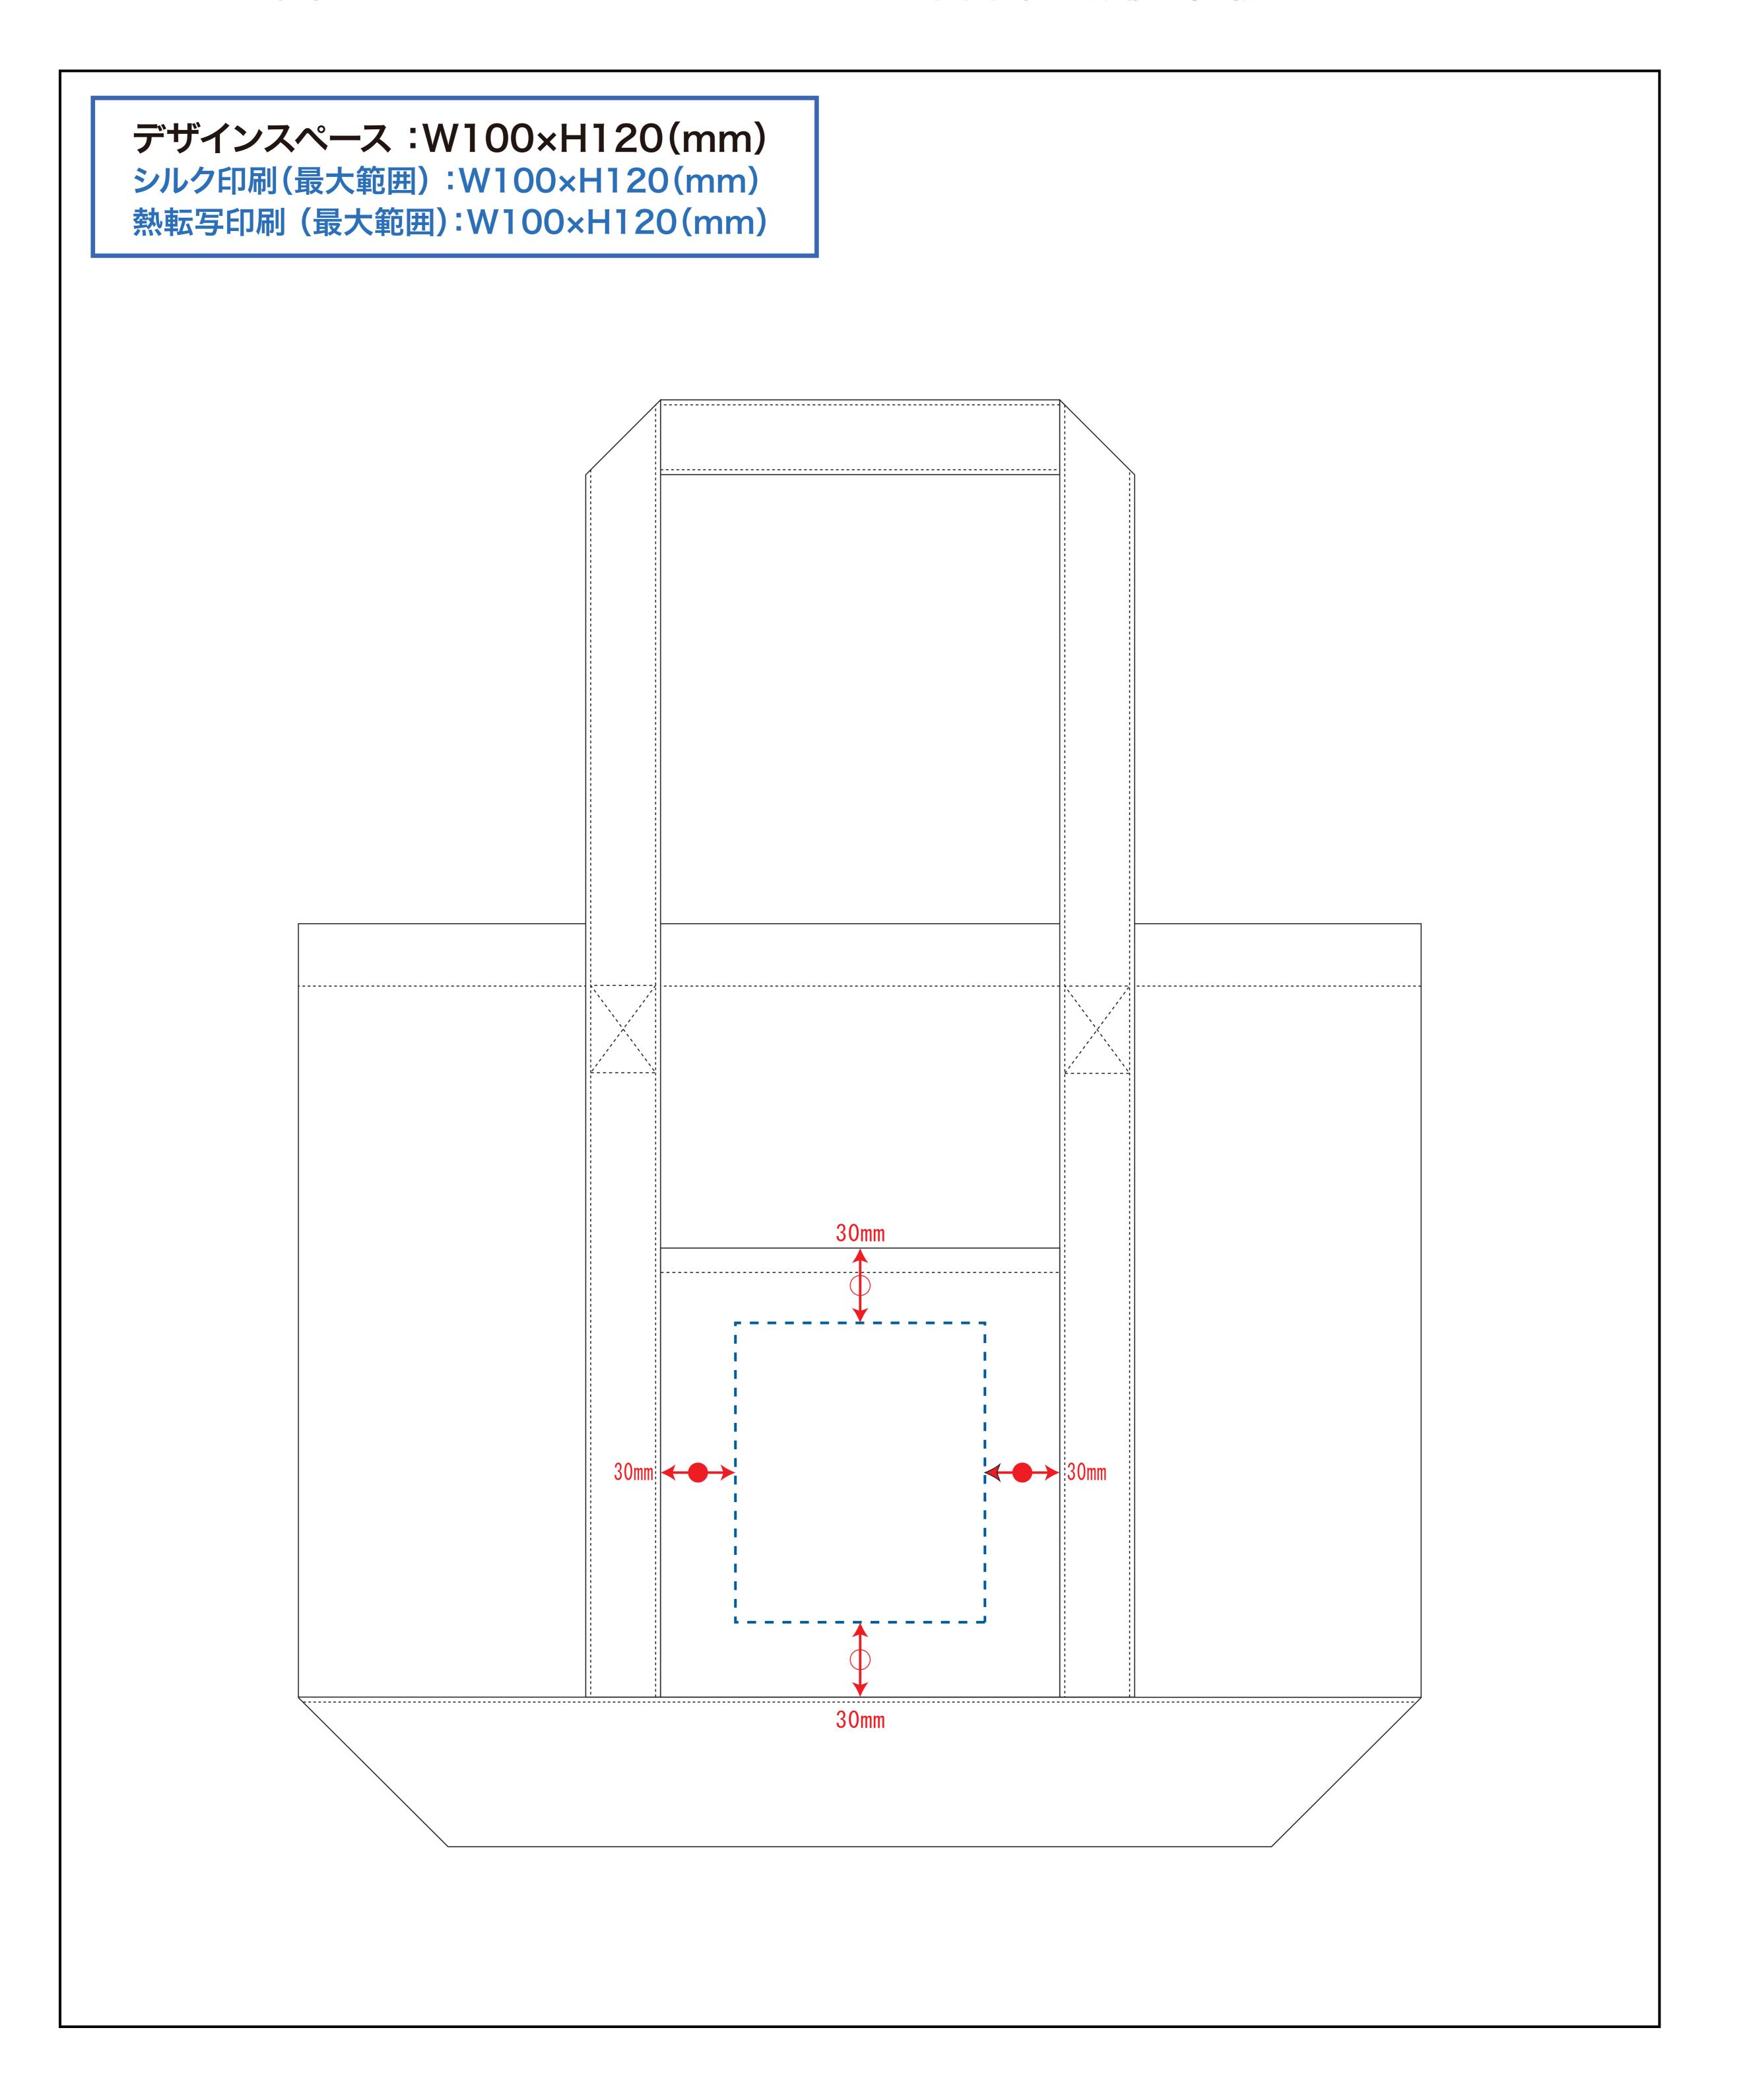

# 黒線:本体サイズ

青点線:デザインスペース

作成したデザインは、デザインスペース内に 配置してください。

# デザインスペース

**←→** デザイン配置後、アイテムに対しての上下左右からの印刷位置の数値を記載してください。

 
 ご記入 ください
 注文枚数
 デザインサイズ (原寸のサイズをご入力ください)
 印刷色 (1色印刷の場合、PANTONEまたはDICでご指定ください)

 枚
 W
 xH
 mm
 例) PANTONE 00-1234 DIC123