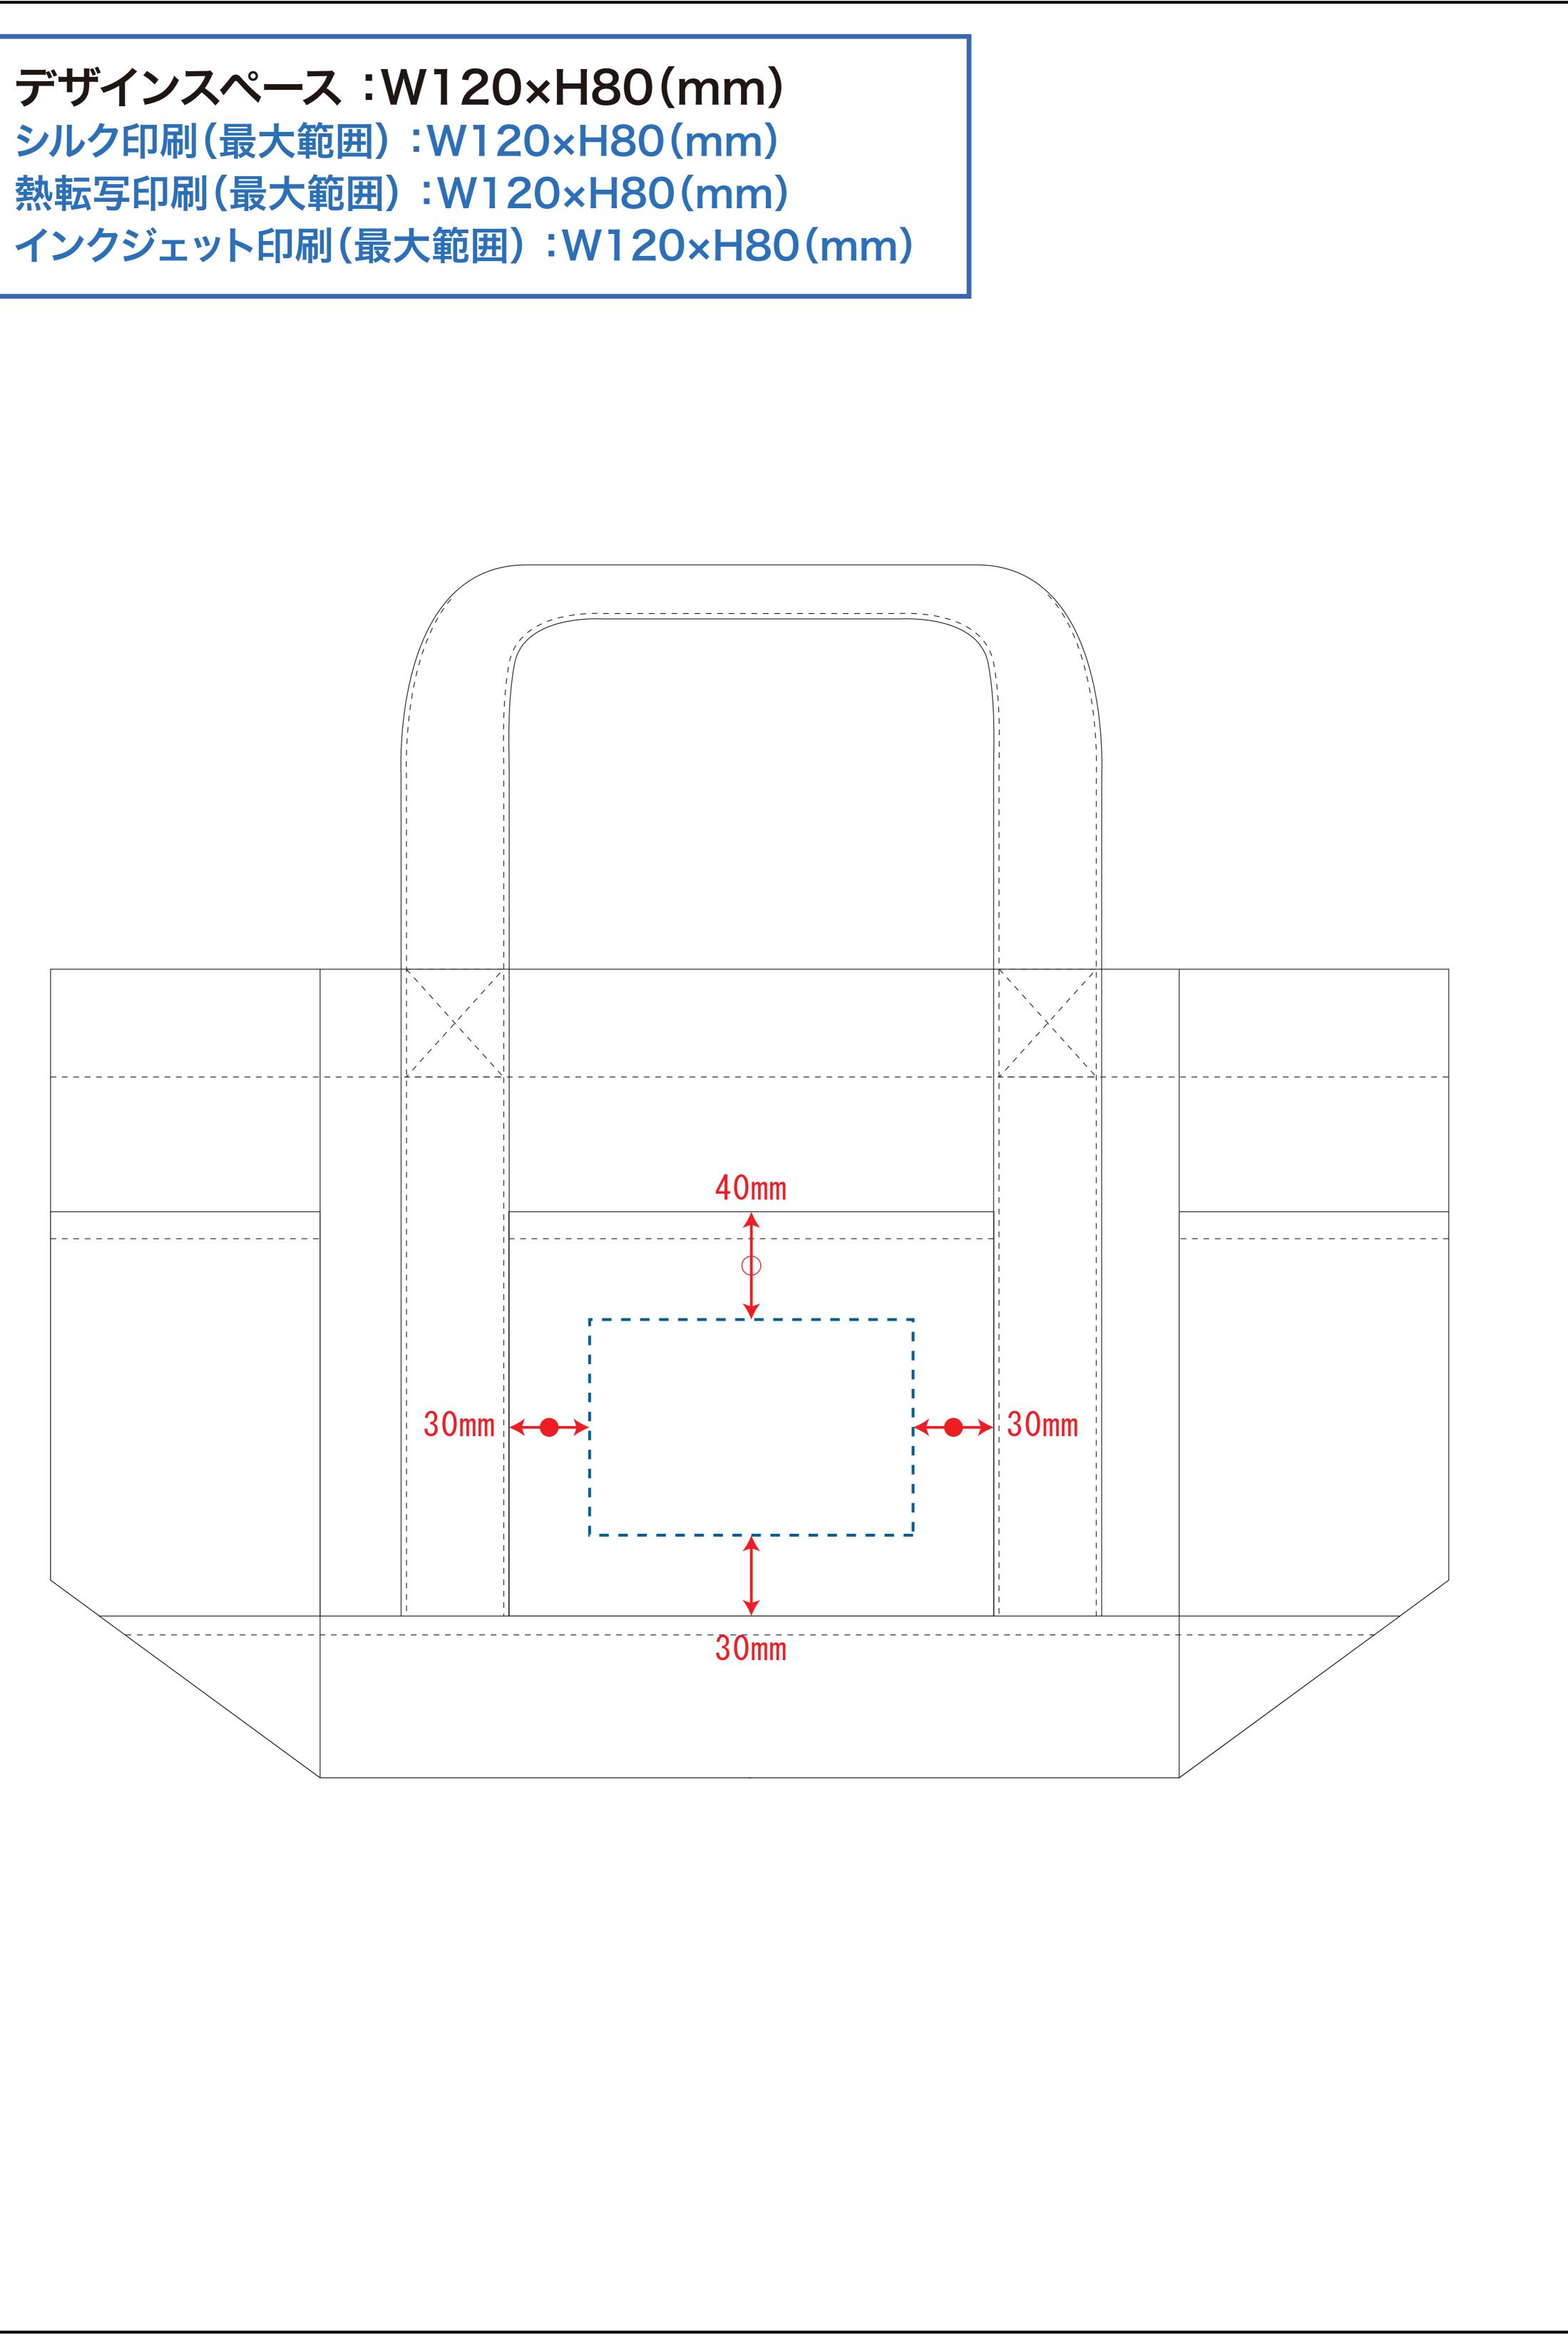

## 黒線:本体サイズ

青点線:デザインスペース 作成したデザインは、デザインスペース内に 配置してください。

# デザインスペース:W120×H80(mm) シルク印刷(最大範囲):W120×H80(mm) 熱転写印刷(最大範囲):W120×H80(mm)

注文枚数