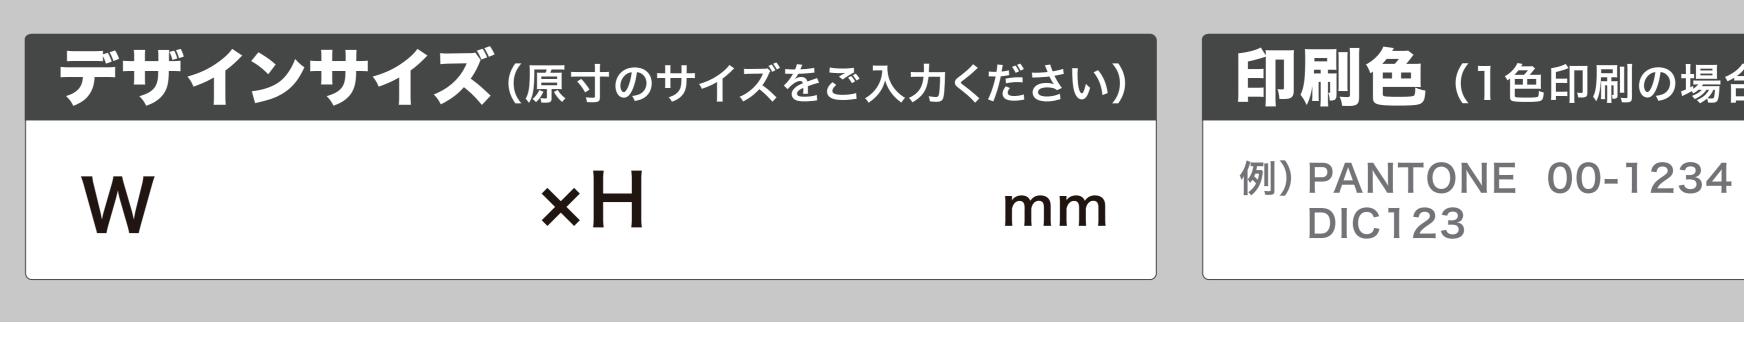

### ■データについて

データは原寸サイズで制作して下さい。 文字はアウトライン化して下さい。 色はCMYKモードで制作して下さい。(RBGは使用しないで下さい。)

# 印刷色(1色印刷の場合、PANTONEまたはDICでご指定ください)