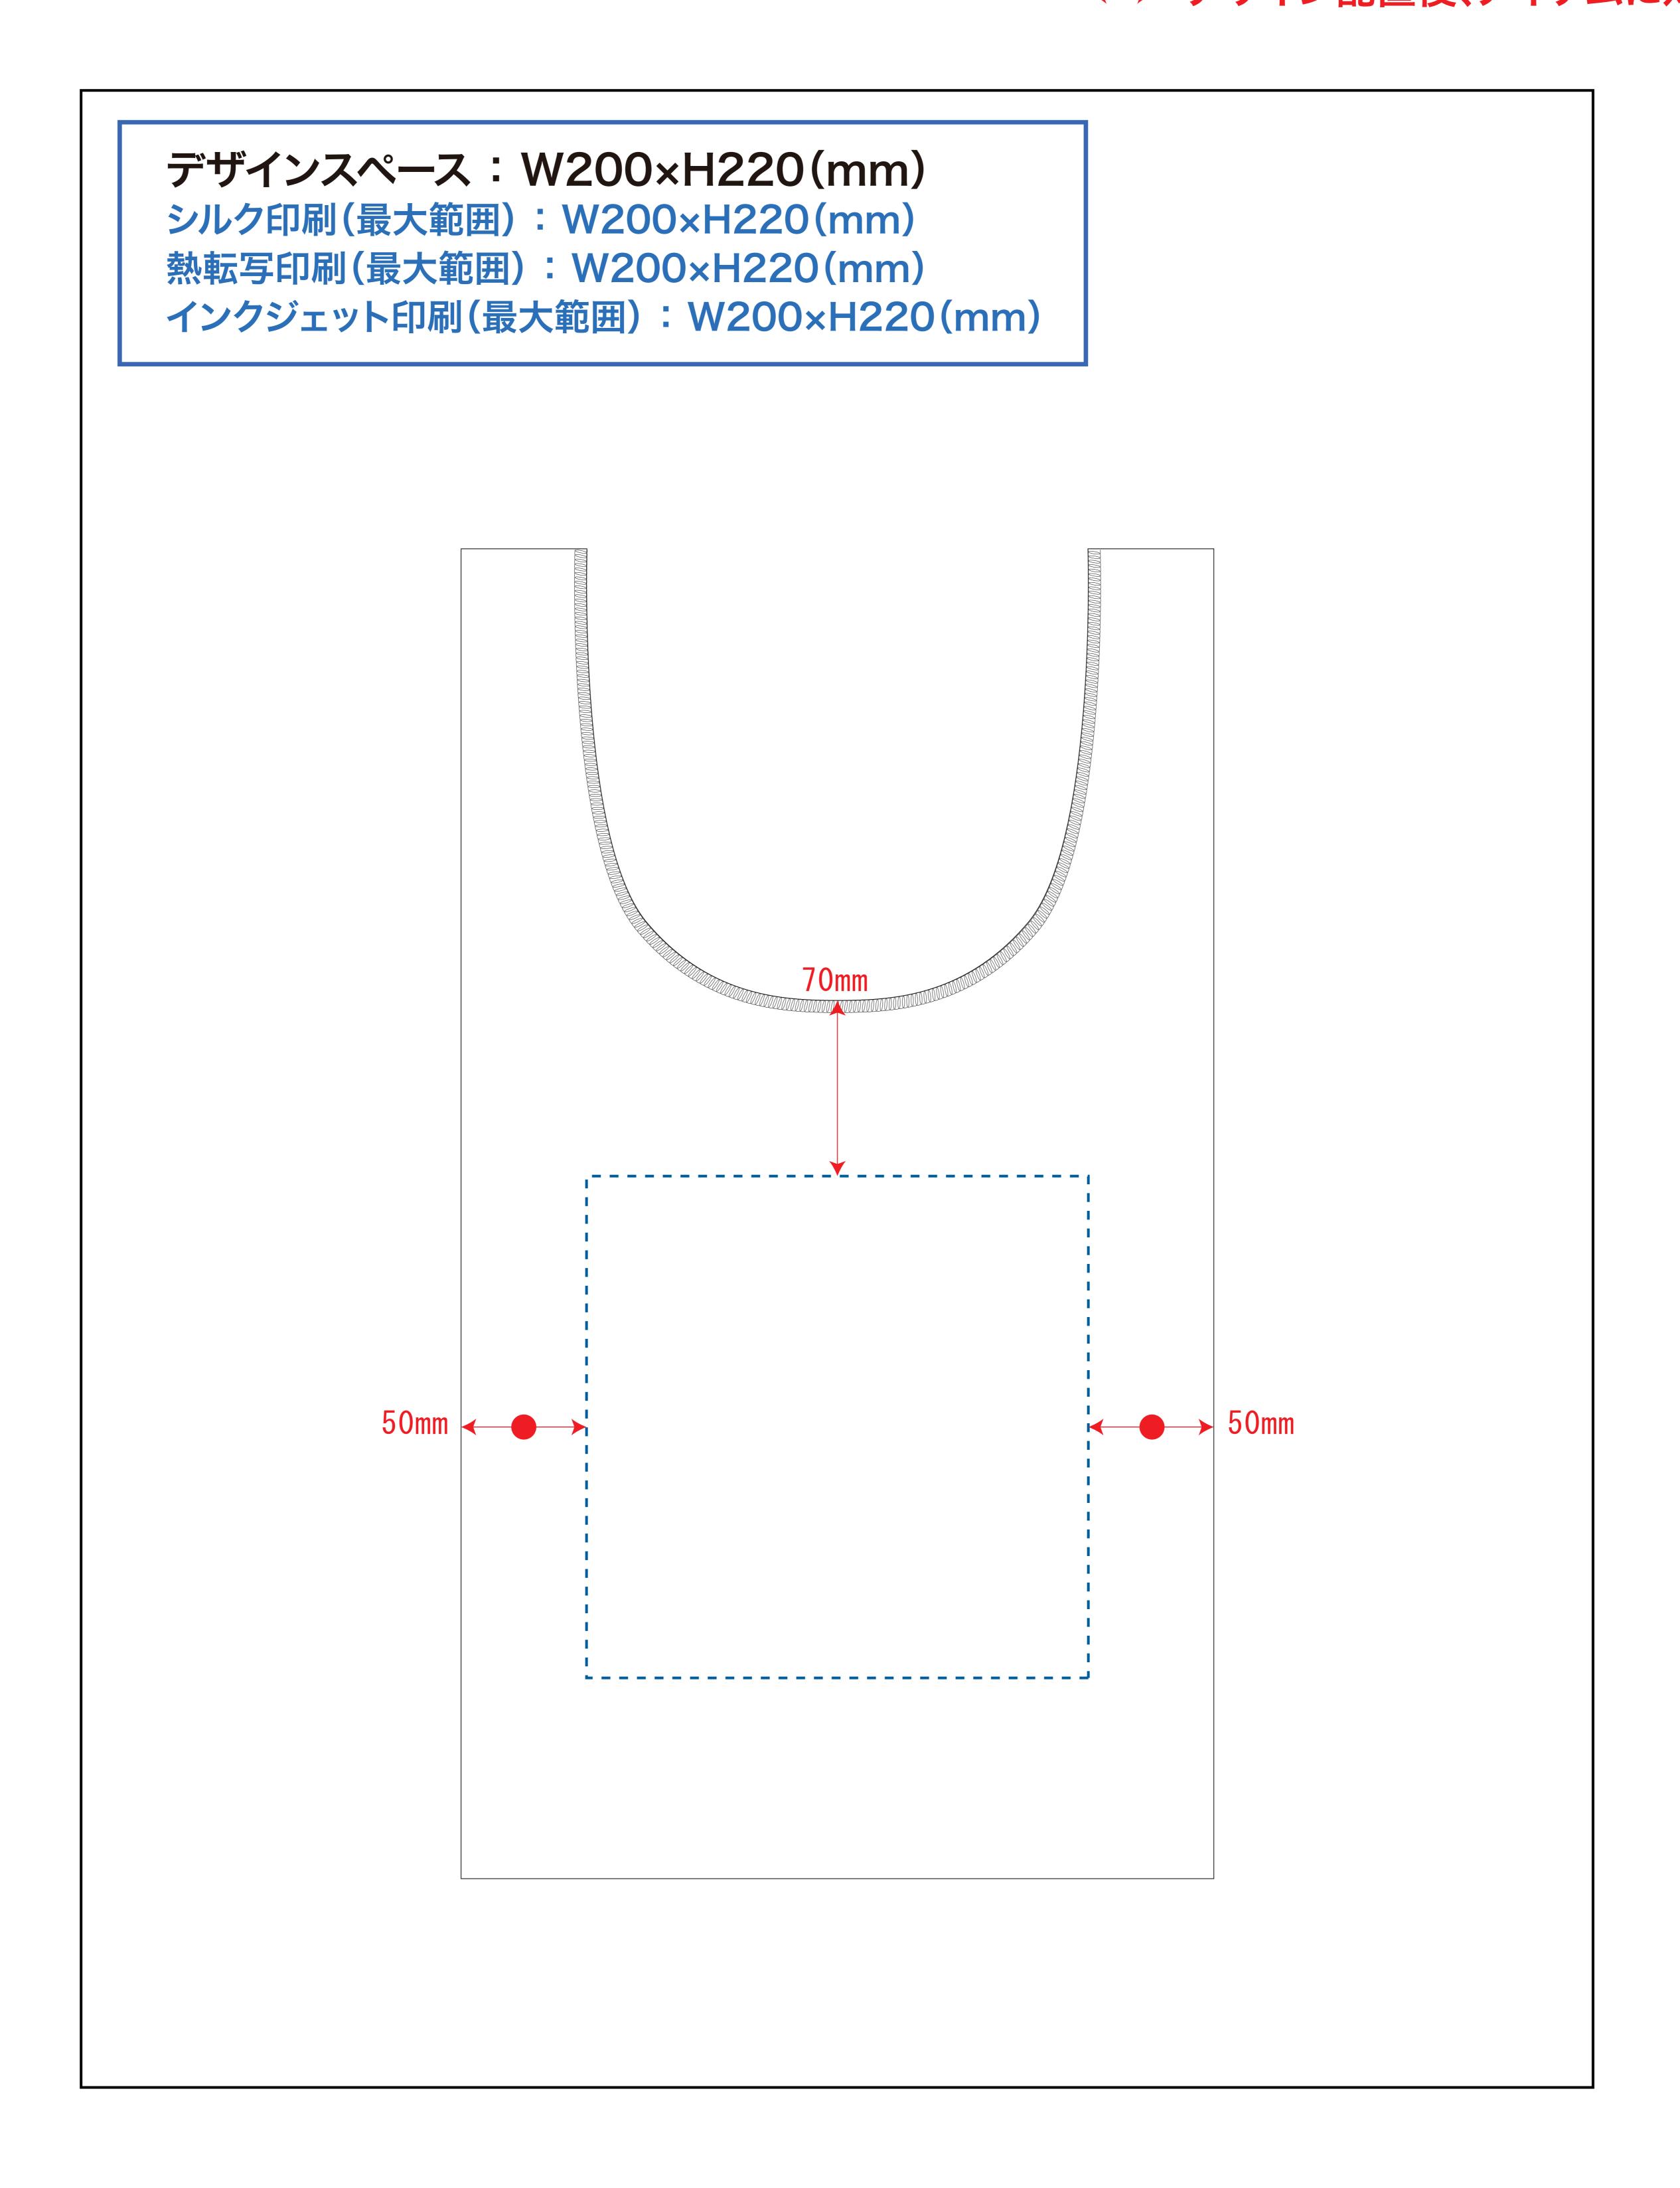

#### 黒線:本体サイズ

#### 青点線:デザインスペース

作成したデザインは、デザインスペース内に 配置してください。

## デザインスペース

**←→** デザイン配置後、アイテムに対しての上下左右からの印刷位置の数値を記載してください。