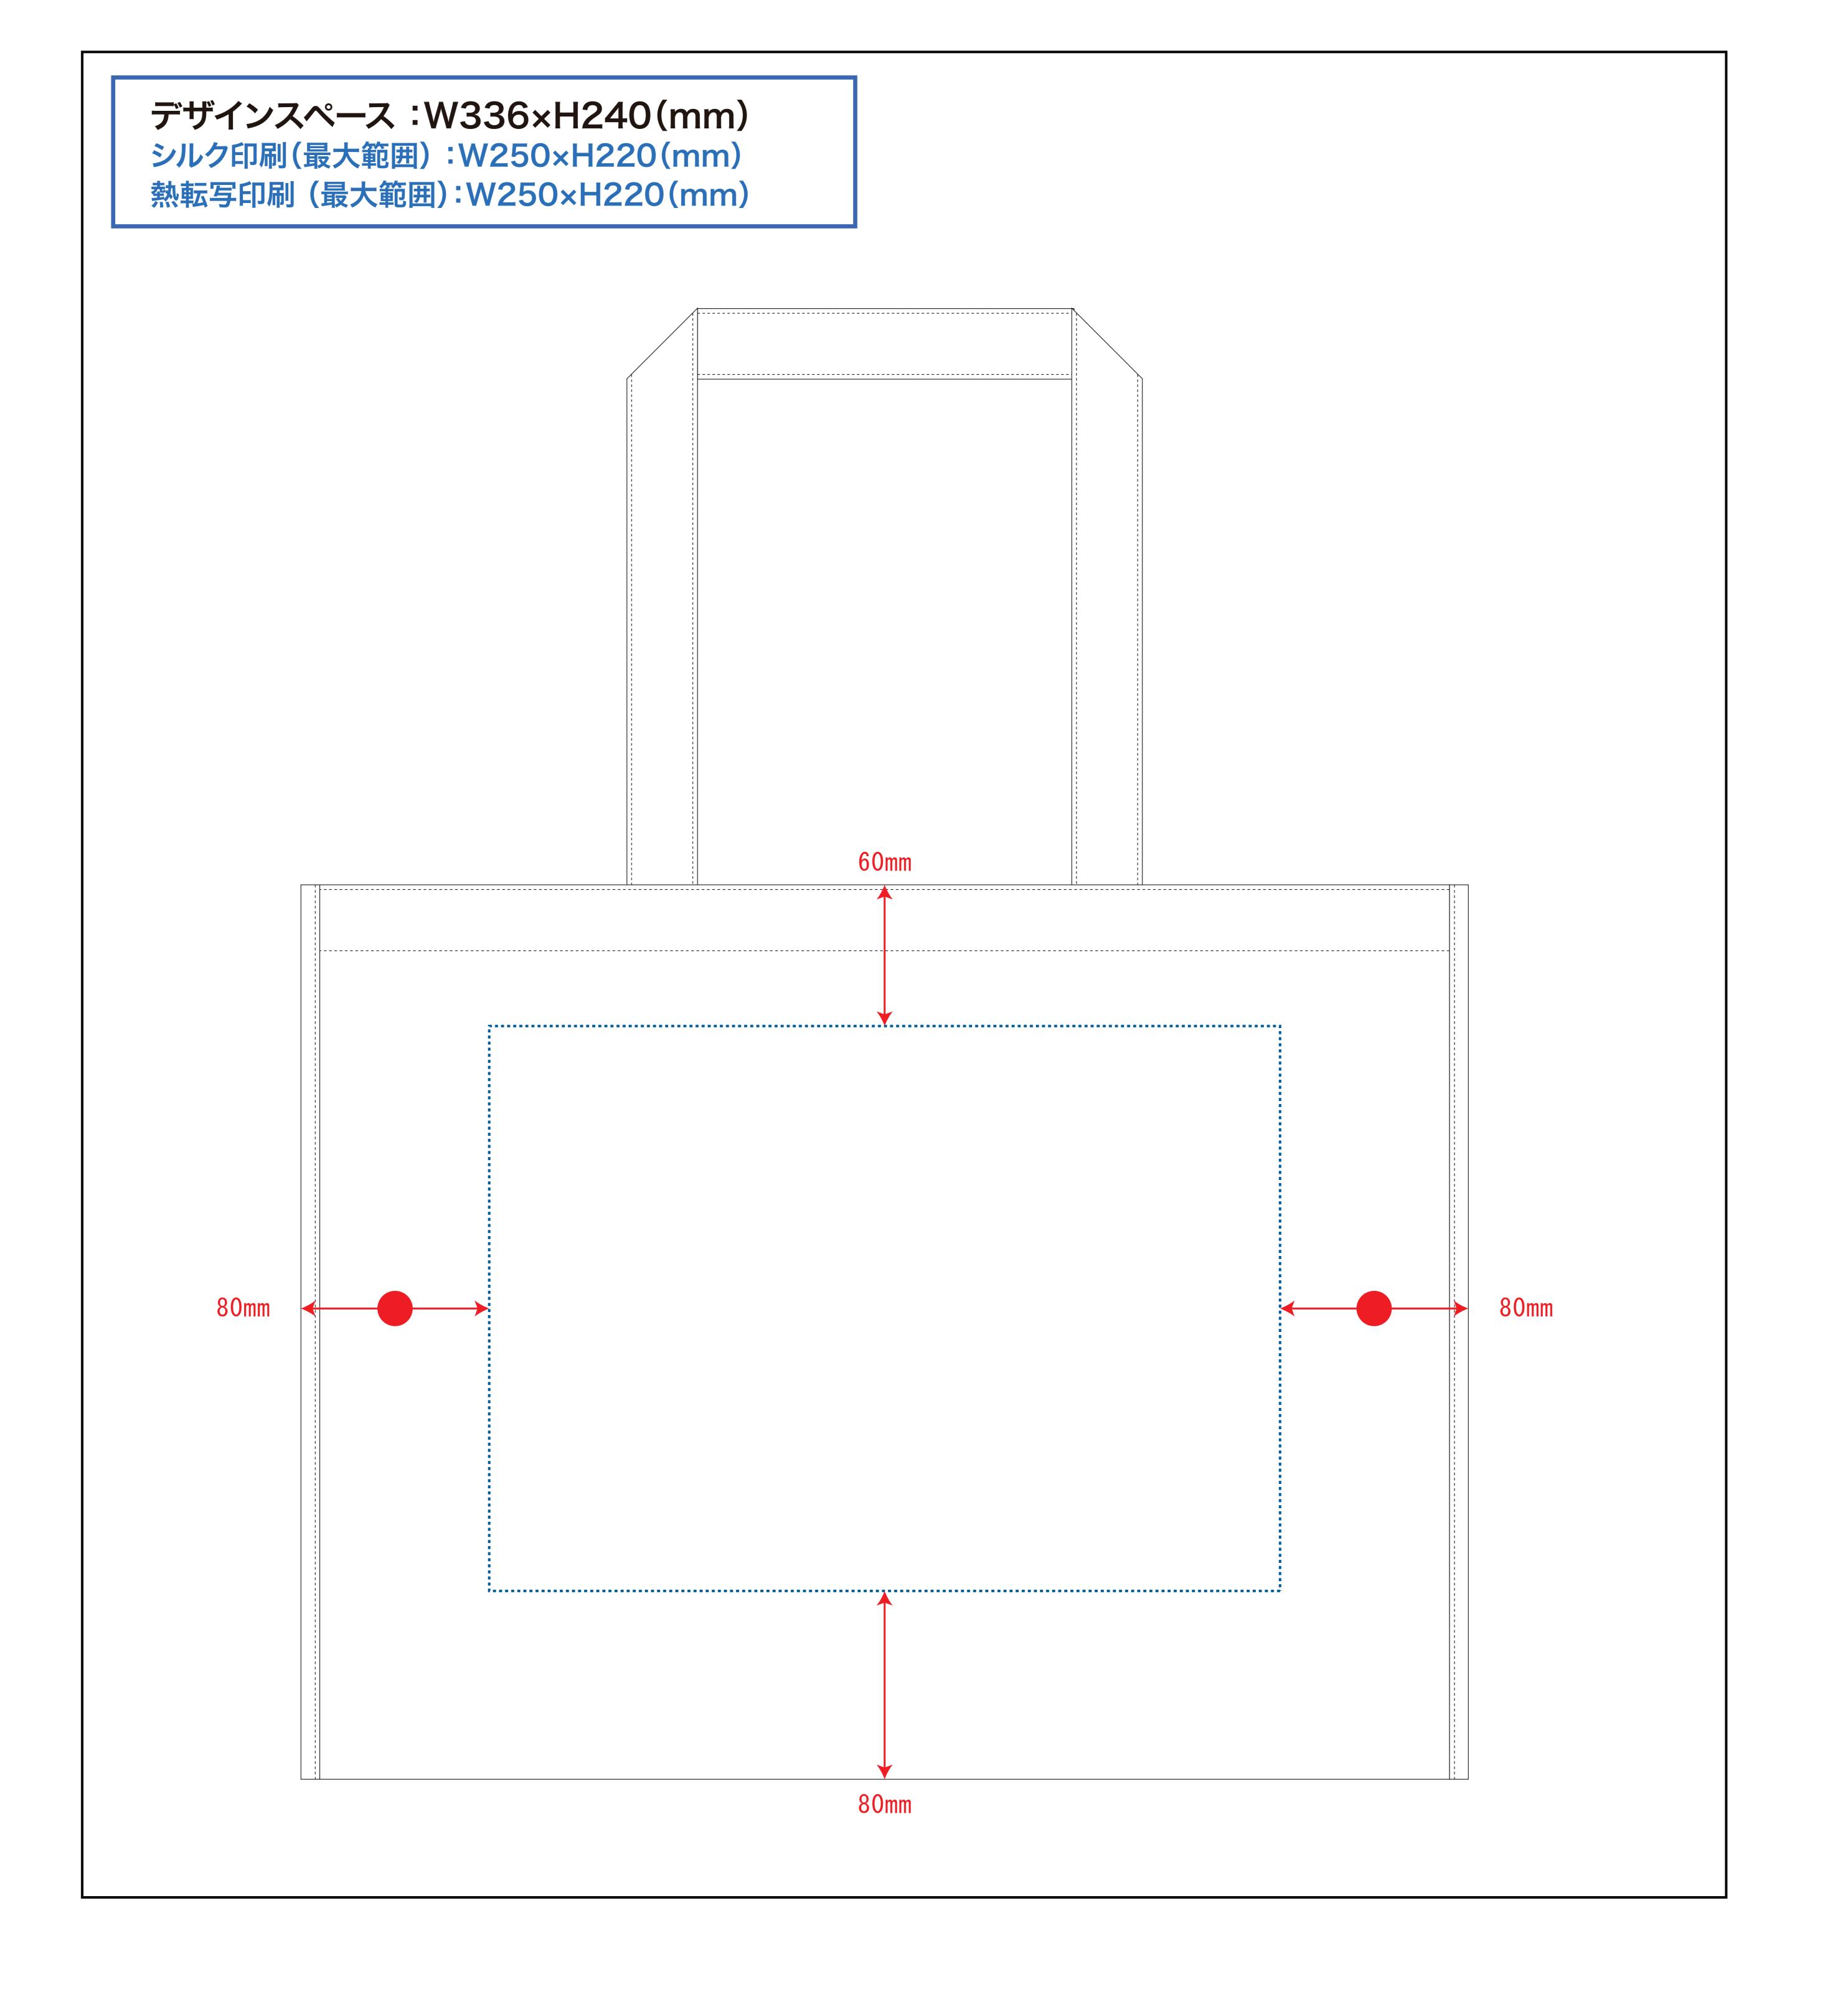

## 品番:TR-0777

黒線:本体サイズ

青点線:デザインスペース 作成したデザインは、デザインスペース内に 配置してください。

# [ デザインスペース → デザイン配置後、アイテムに対しての上下左右からの印刷位置の数値を記載してください。

ご記入

ください