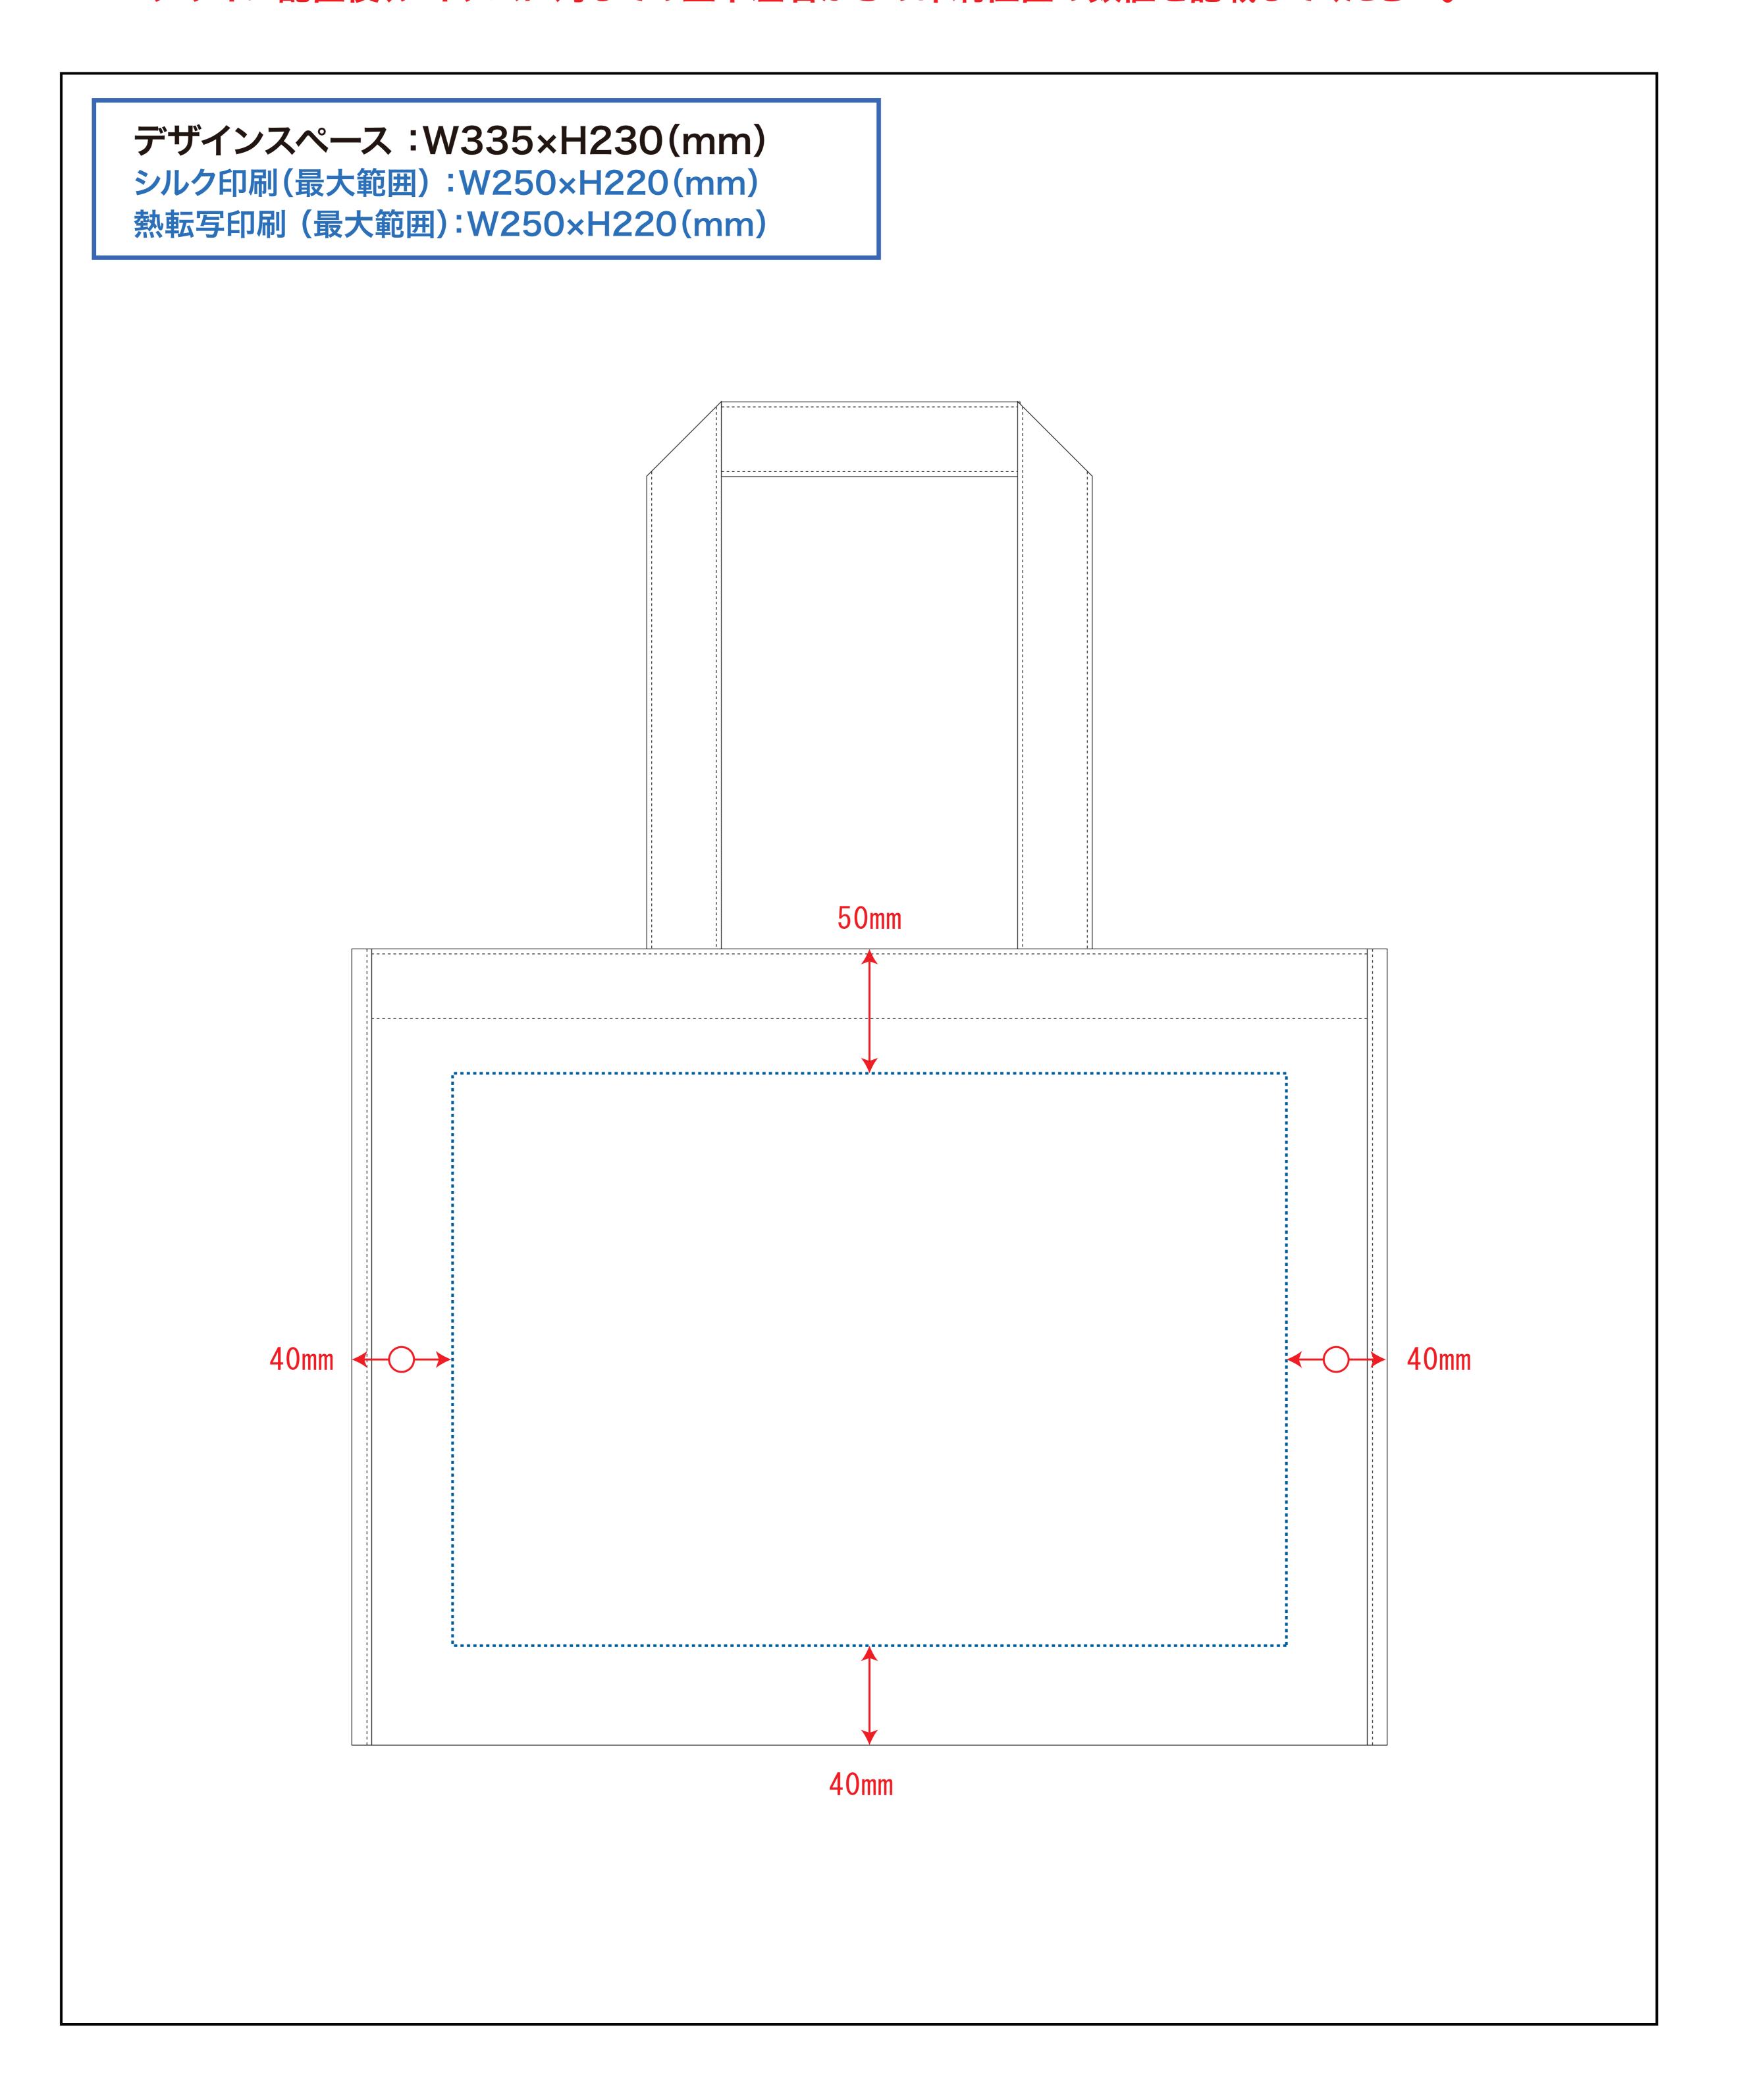

# 黒線:本体サイズ

青点線:デザインスペース

作成したデザインは、デザインスペース内に 配置してください。

# デザインスペース

**←→** デザイン配置後、アイテムに対しての上下左右からの印刷位置の数値を記載してください。