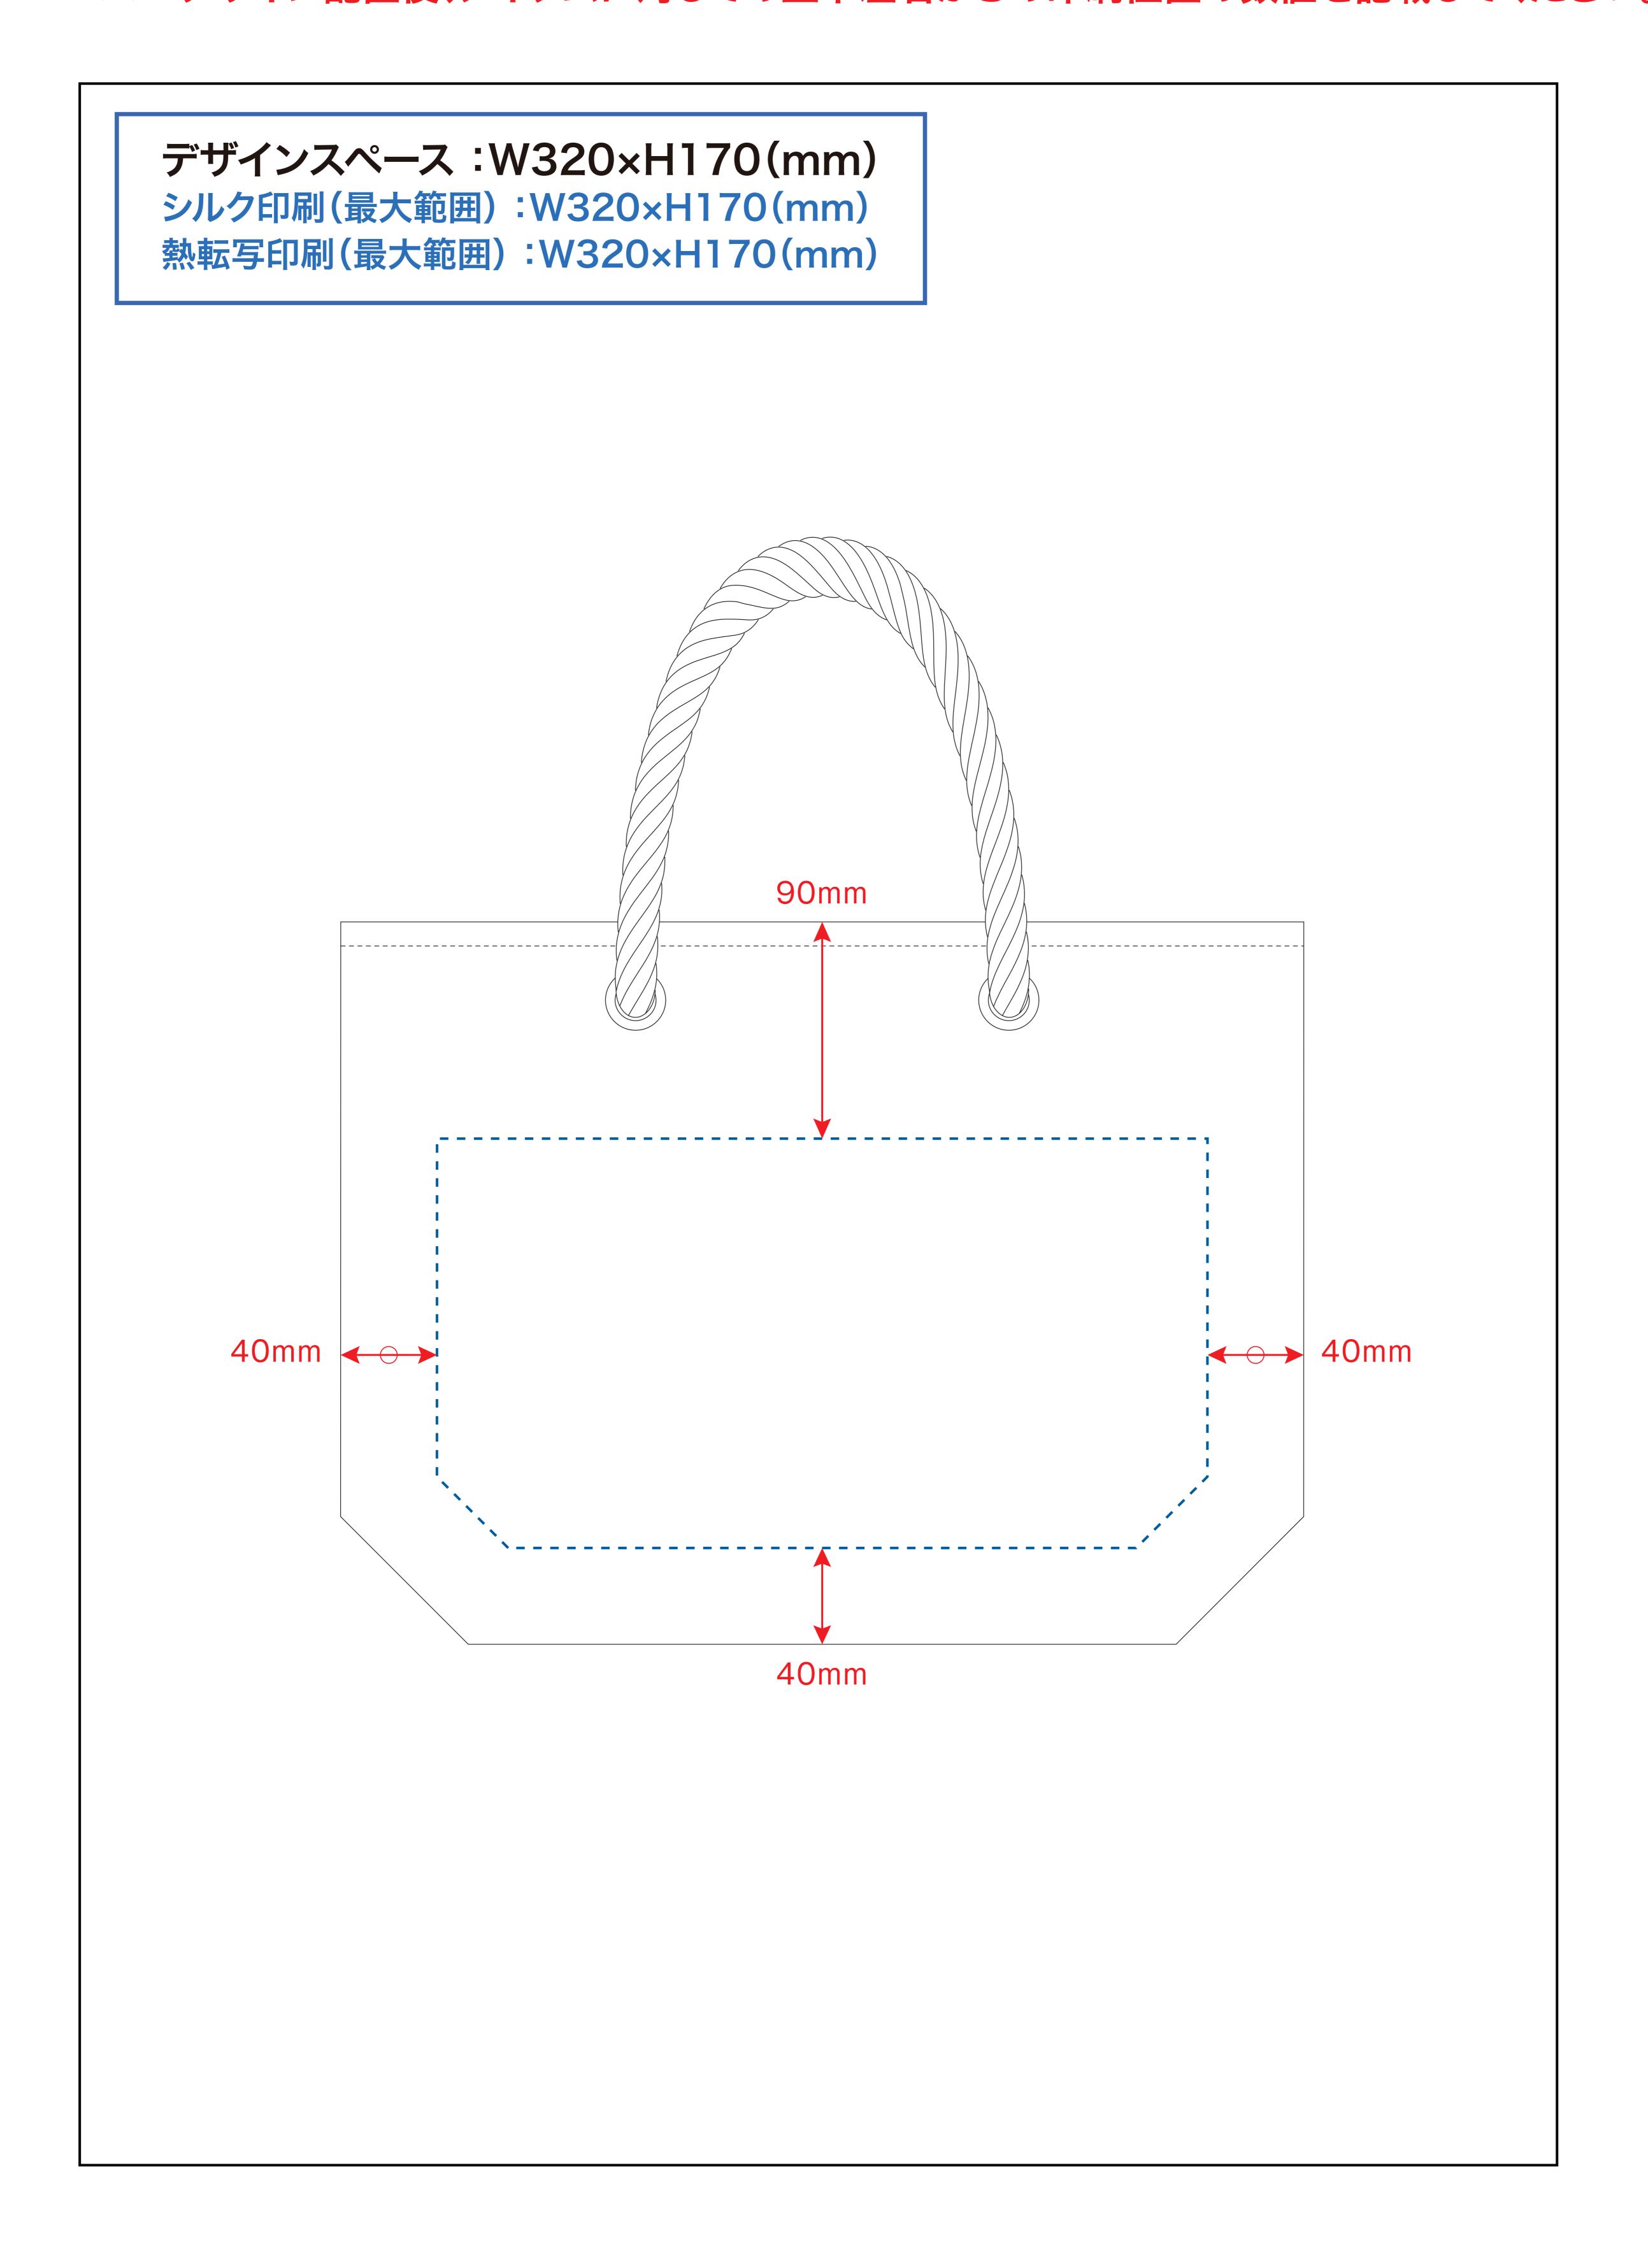

# デザインスペース

**←→** デザイン配置後、アイテムに対しての上下左右からの印刷位置の数値を記載してください。

で記入 ください

注文枚数

デザインサイズ(原寸のサイズをご入力ください)

印刷色(1色印刷の場合、PANTONEまたはDICでご指定ください)

例) PANTONE 00-1234 **DIC123** 

×H