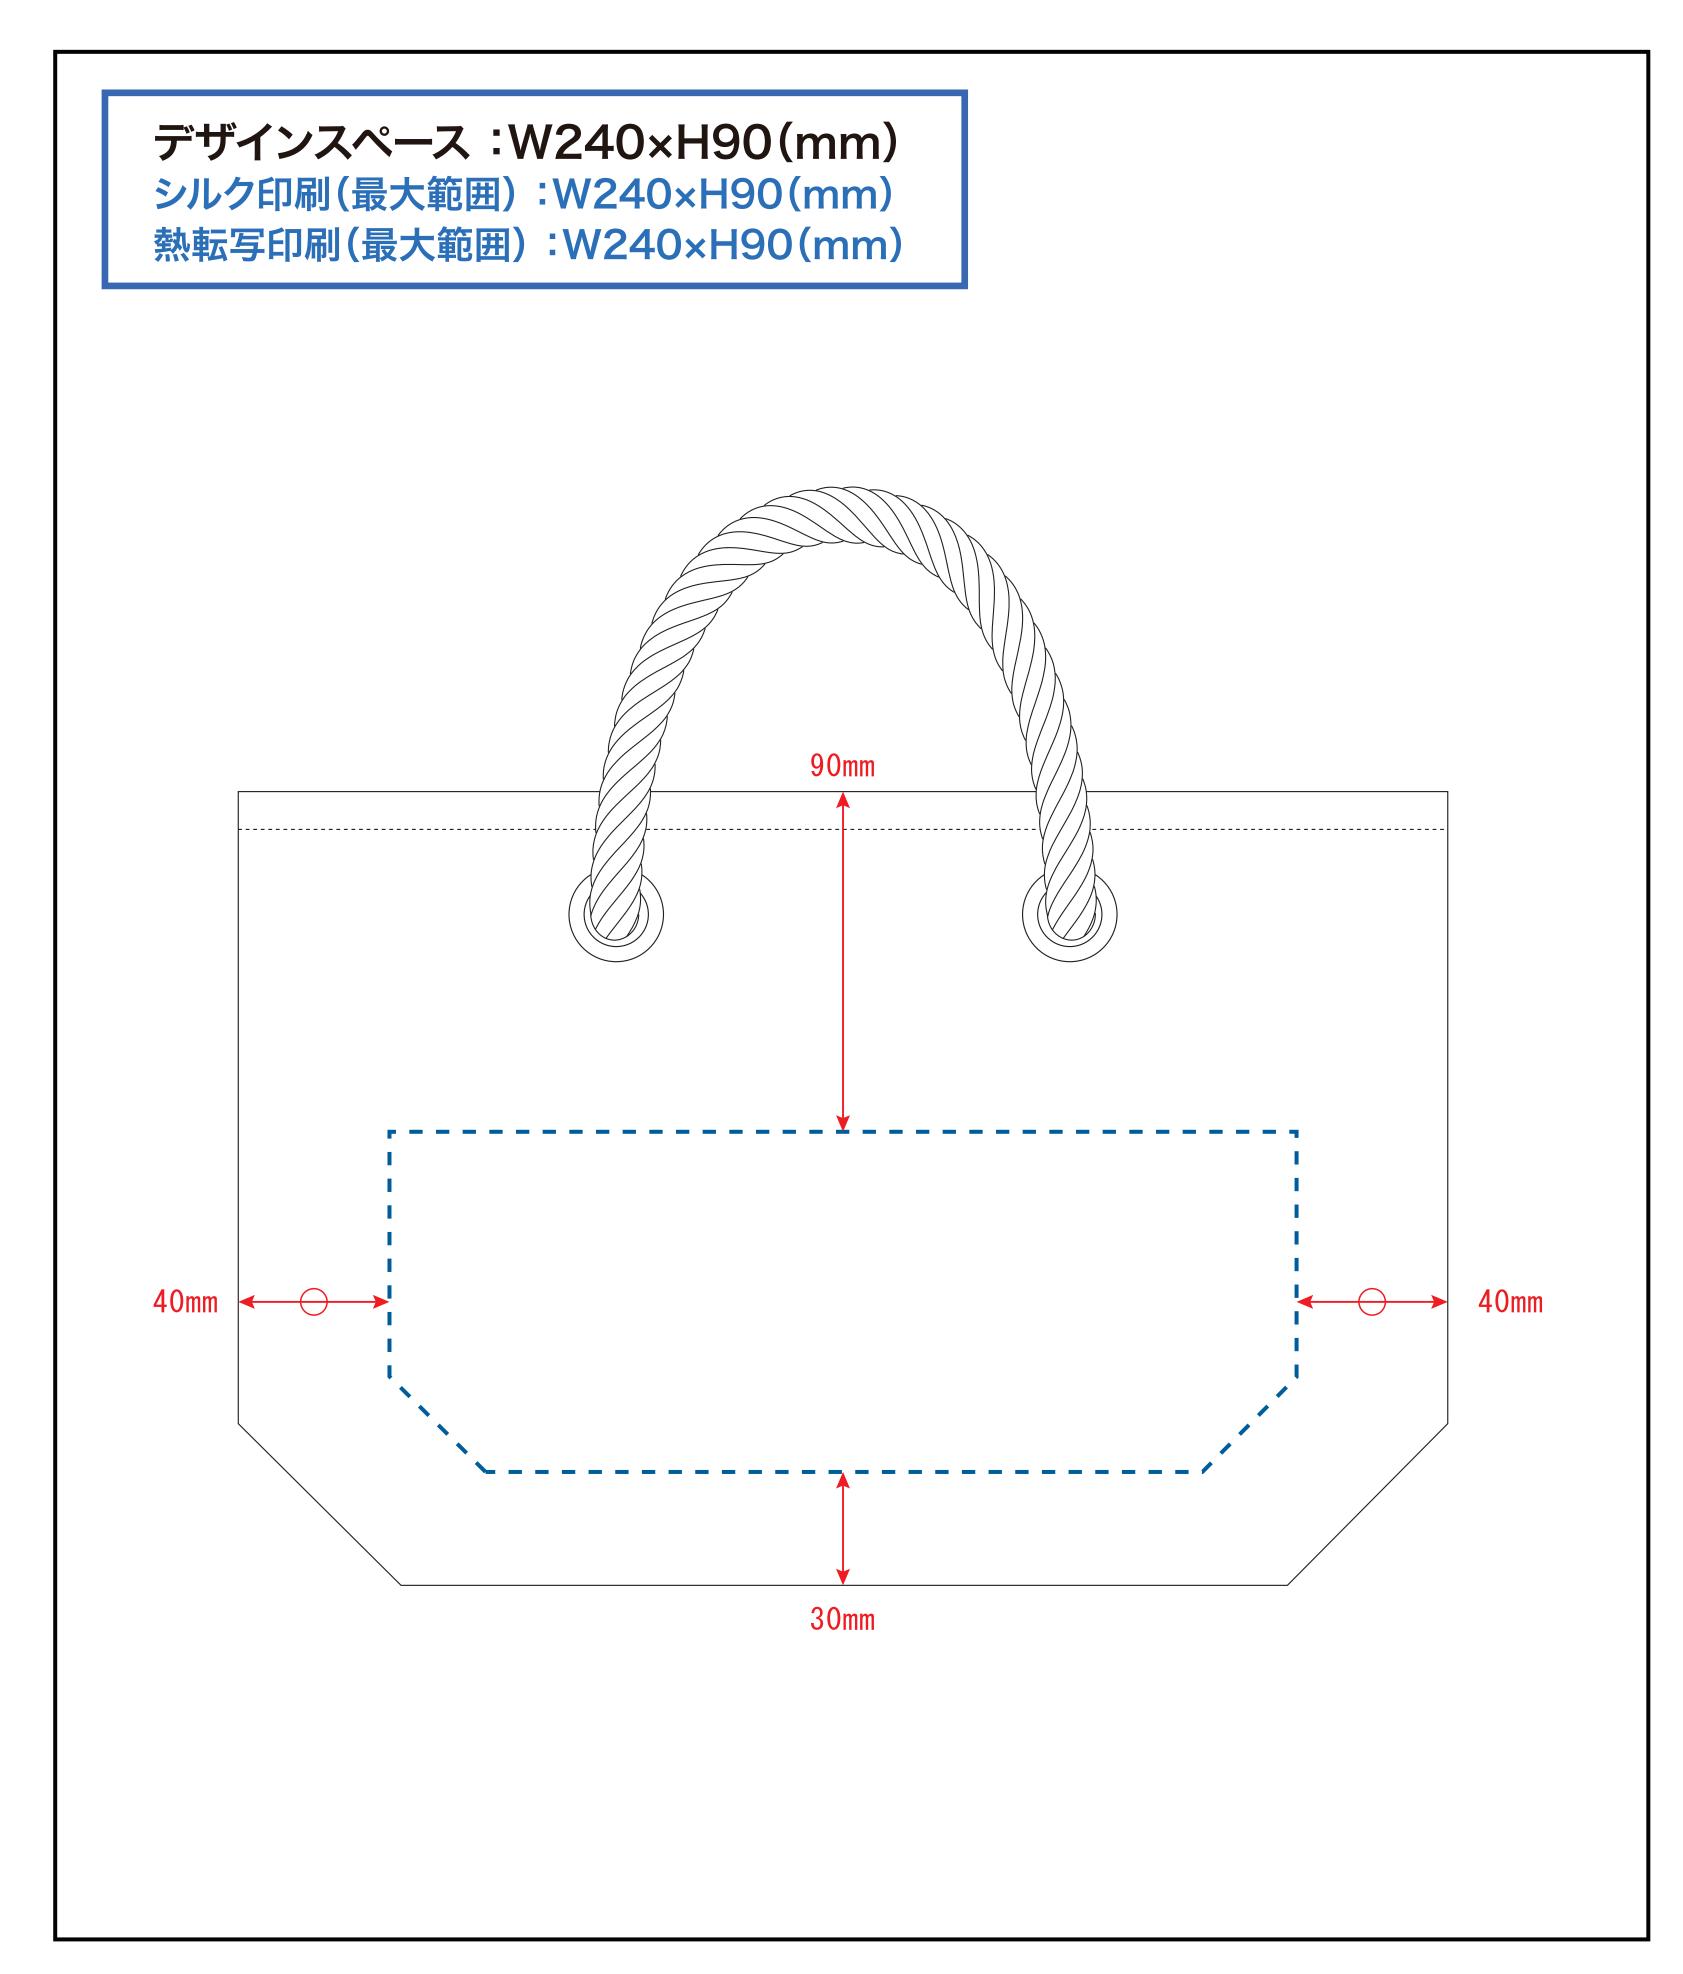

### 黒線:本体サイズ

### 青点線:デザインスペース

作成したデザインは、デザインスペース内に 配置してください。

## デザインスペース

**◆→** デザイン配置後、アイテムに対しての上下左右からの印刷位置の数値を記載してください。