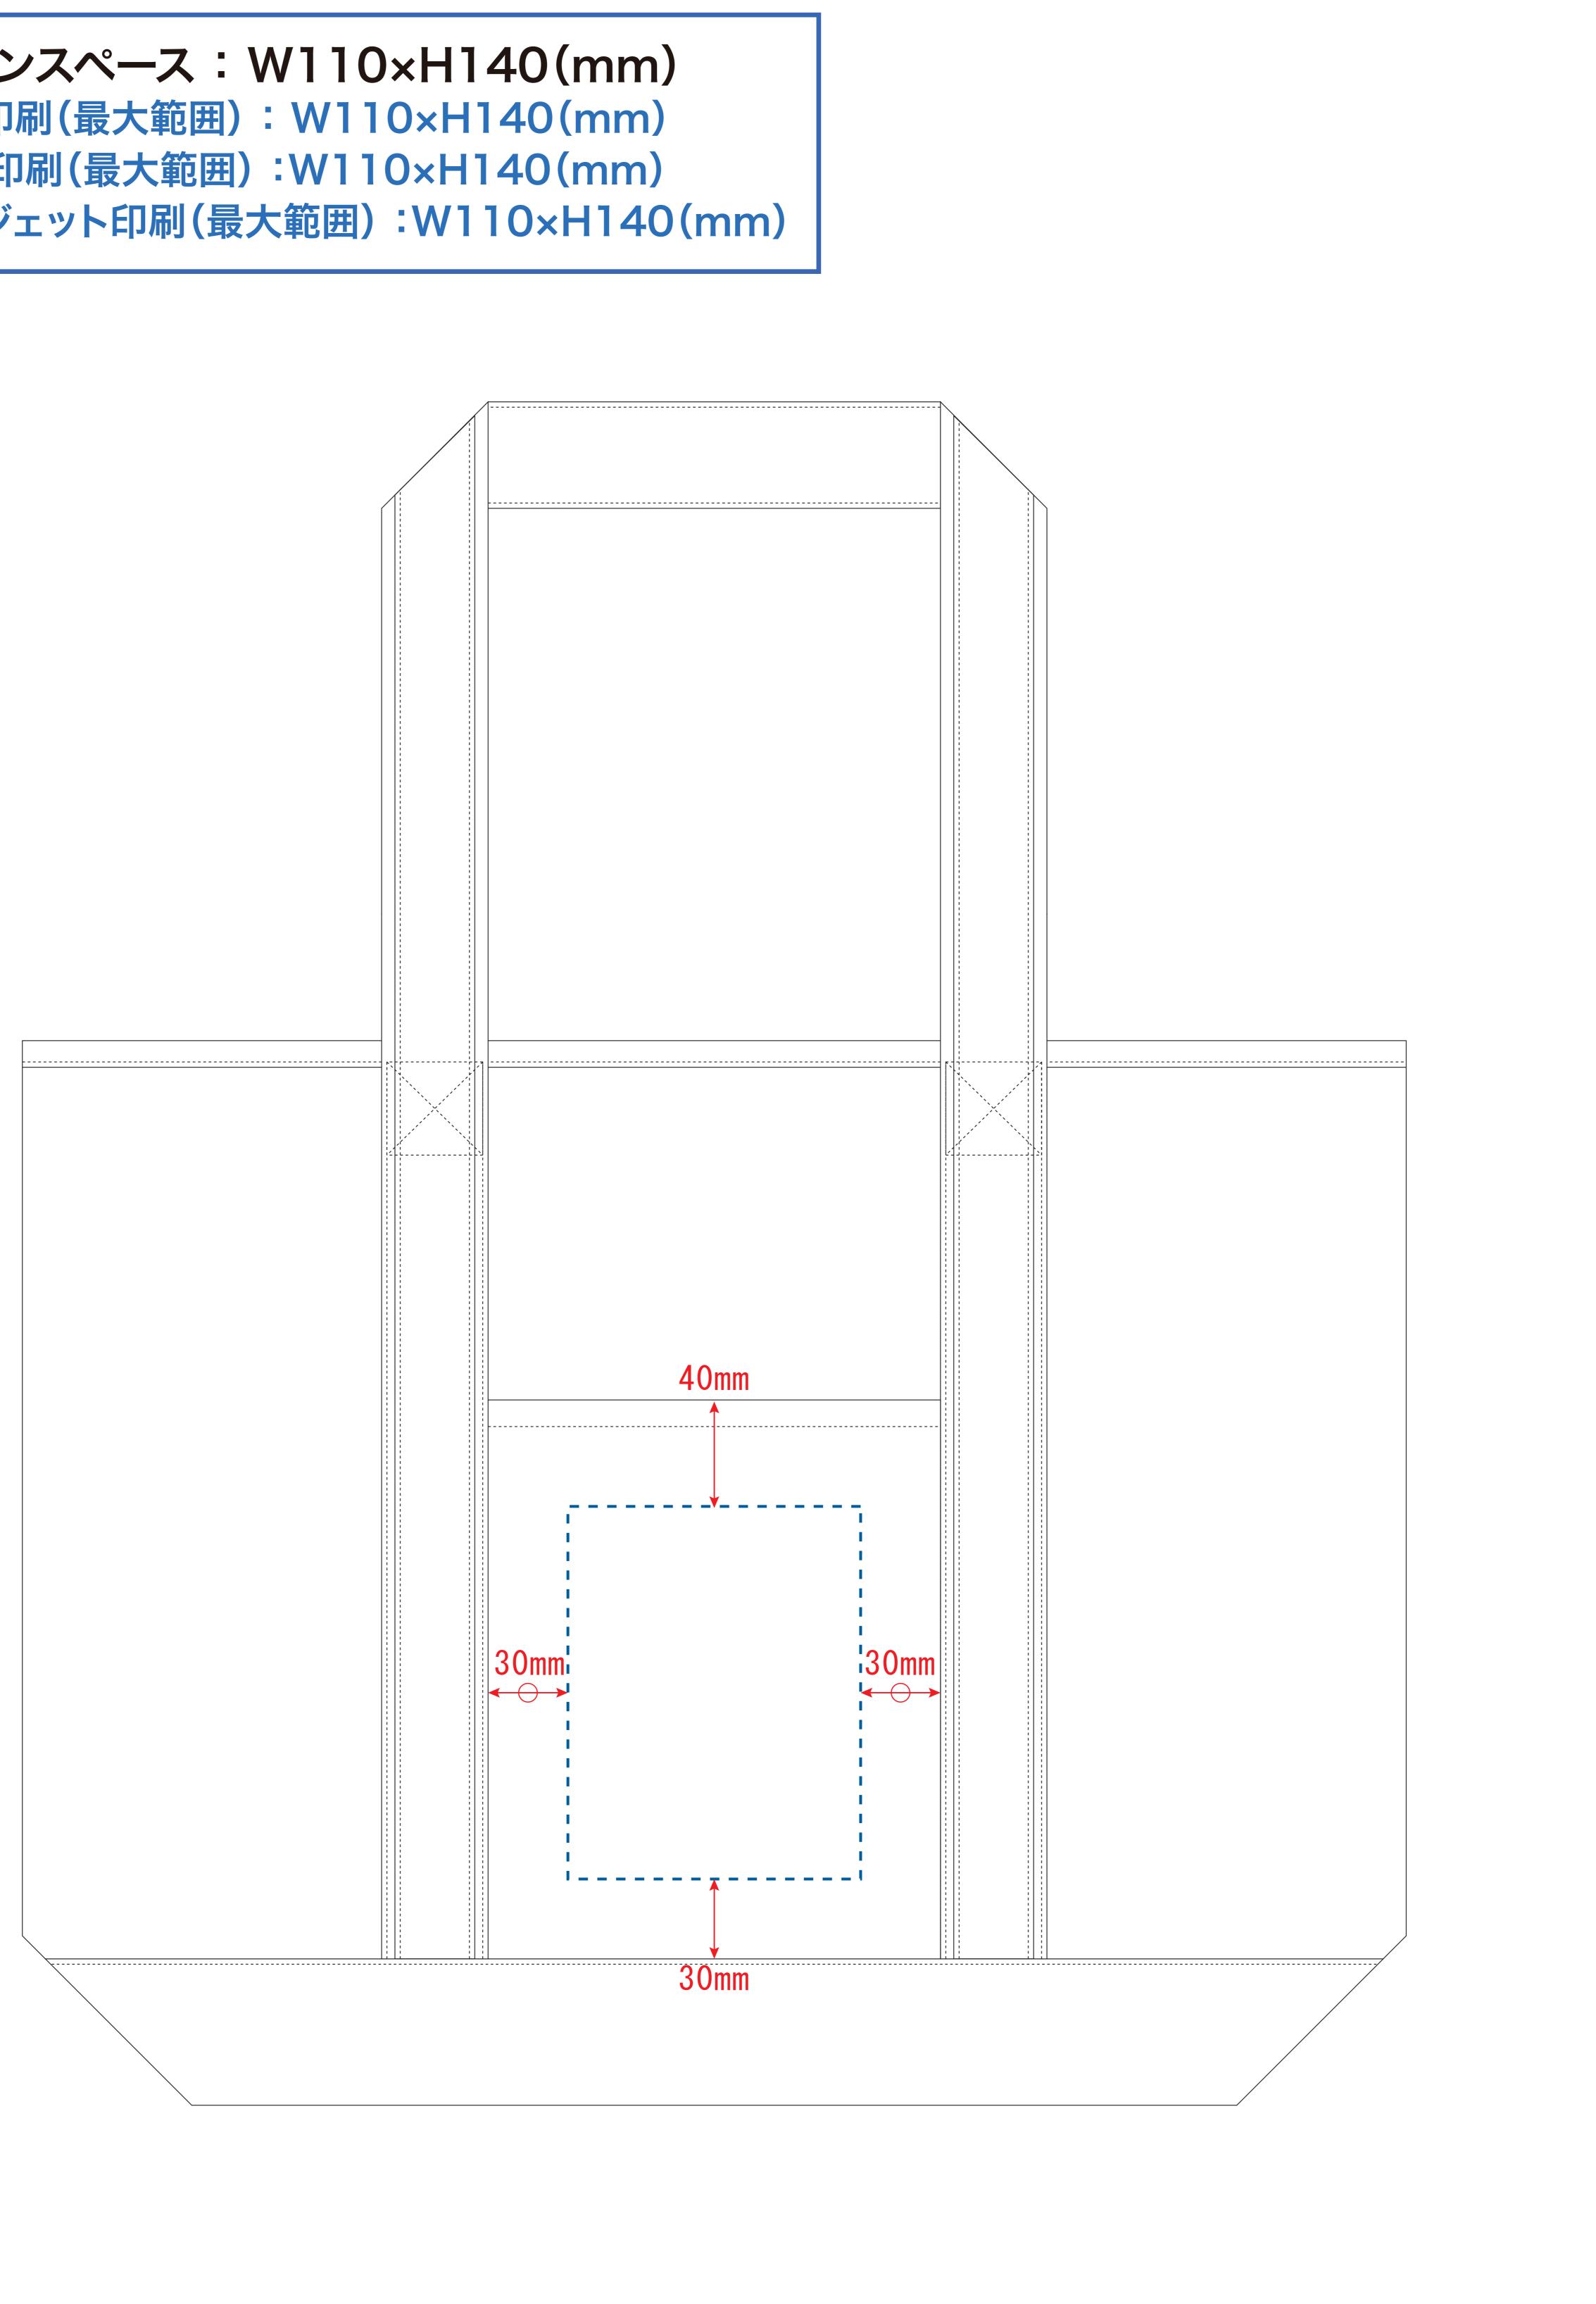

### 黒線:本体サイズ

青点線:デザインスペース 作成したデザインは、デザインスペース内に 配置してください。

## 運営会社:株式会社 S-1

TEL 03-6380-1213 FAX 03-6380-1217 info@spgoods-oroshi.com

〒160-0022 東京都新宿区新宿1-13-11 シブヤビル5F

デザインスペース: W110×H140(mm) シルク印刷(最大範囲):W110×H140(mm) 熱転写印刷(最大範囲):W110×H140(mm) インクジェット印刷(最大範囲):W110×H140(mm)