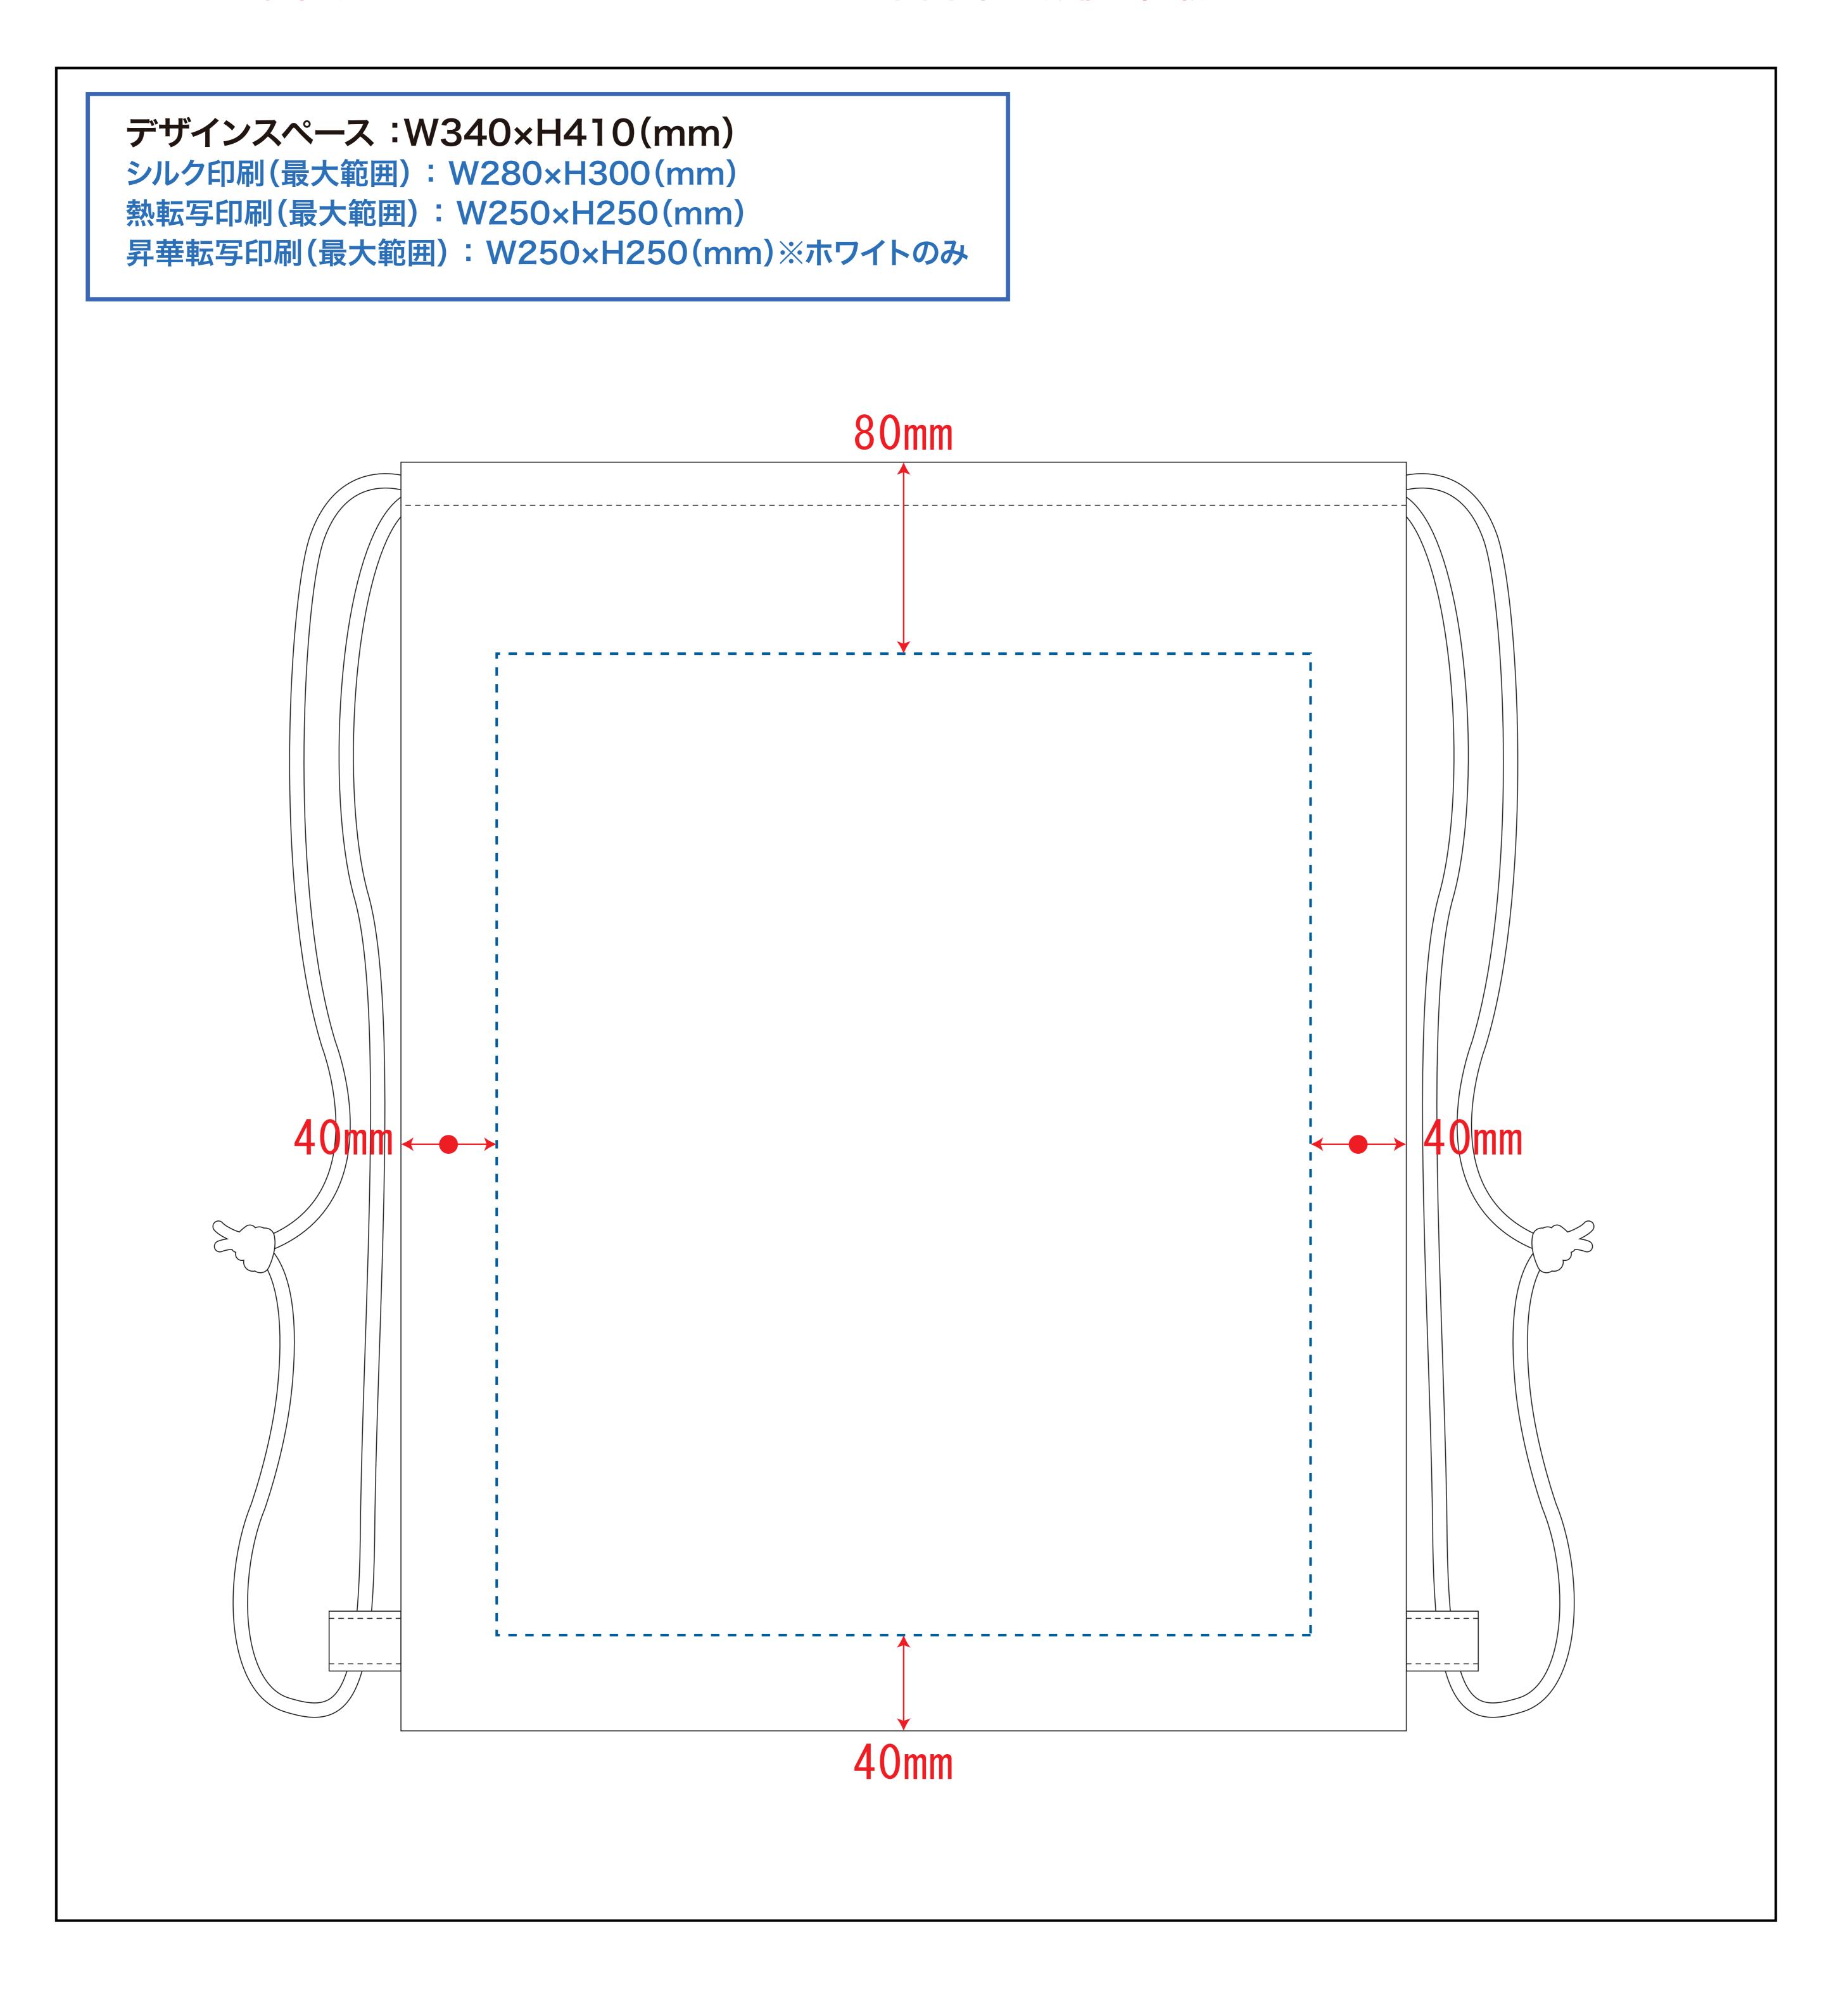

#### ■データについて

データは原寸サイズで制作して下さい。 文字はアウトライン化して下さい。 色はCMYKモードで制作して下さい。(RBGは使用しないで下さい。)

#### ■画像について

画像は実寸サイズで解像度が300dpi以上のものをご使用下さい。 300dpi以下の場合、きれいにプリントできない可能性がございます。

使用した画像は埋め込まず、リンク配置にてお送り下さい。 データと使用した画像は、同フォルダにまとめてお送りください。

#### ■特殊効果について

#### ドロップシャドウ

透明効果、ドロップシャドウ、ぼかしをご利用した場合、 入稿時に設定が変わる場合がございます。 ご利用の際は「アピアランスの分割」を行い、画像に変更して下さい。

#### オーバープリント

デザインの一部の柄や文字が消える場合がございますので、 オーバープリント設定は利用しないで下さい。

#### スウォッチ(パターン)

パターンでの模様を使用している場合、サイズや位置が 変化する場合がございます。 入稿の際に「分割・拡張処理」を行わないパスになった事をご確認下さい。

#### ■データの保存形式について

Adobe Illustrator ai形式、またはeps形式にて保存してください。

## SPの卸 オリジナルトートバッグ

https://www.spgoods-oroshi.com/tote/

## 運営会社:株式会社 S-1

TEL 03-6380-1213 FAX 03-6380-1217 info@spgoods-oroshi.com

〒160-0022 東京都新宿区新宿1-13-11 シブヤビル5F

# デザインスペース

**←→** デザイン配置後、アイテムに対しての上下左右からの印刷位置の数値を記載してください。