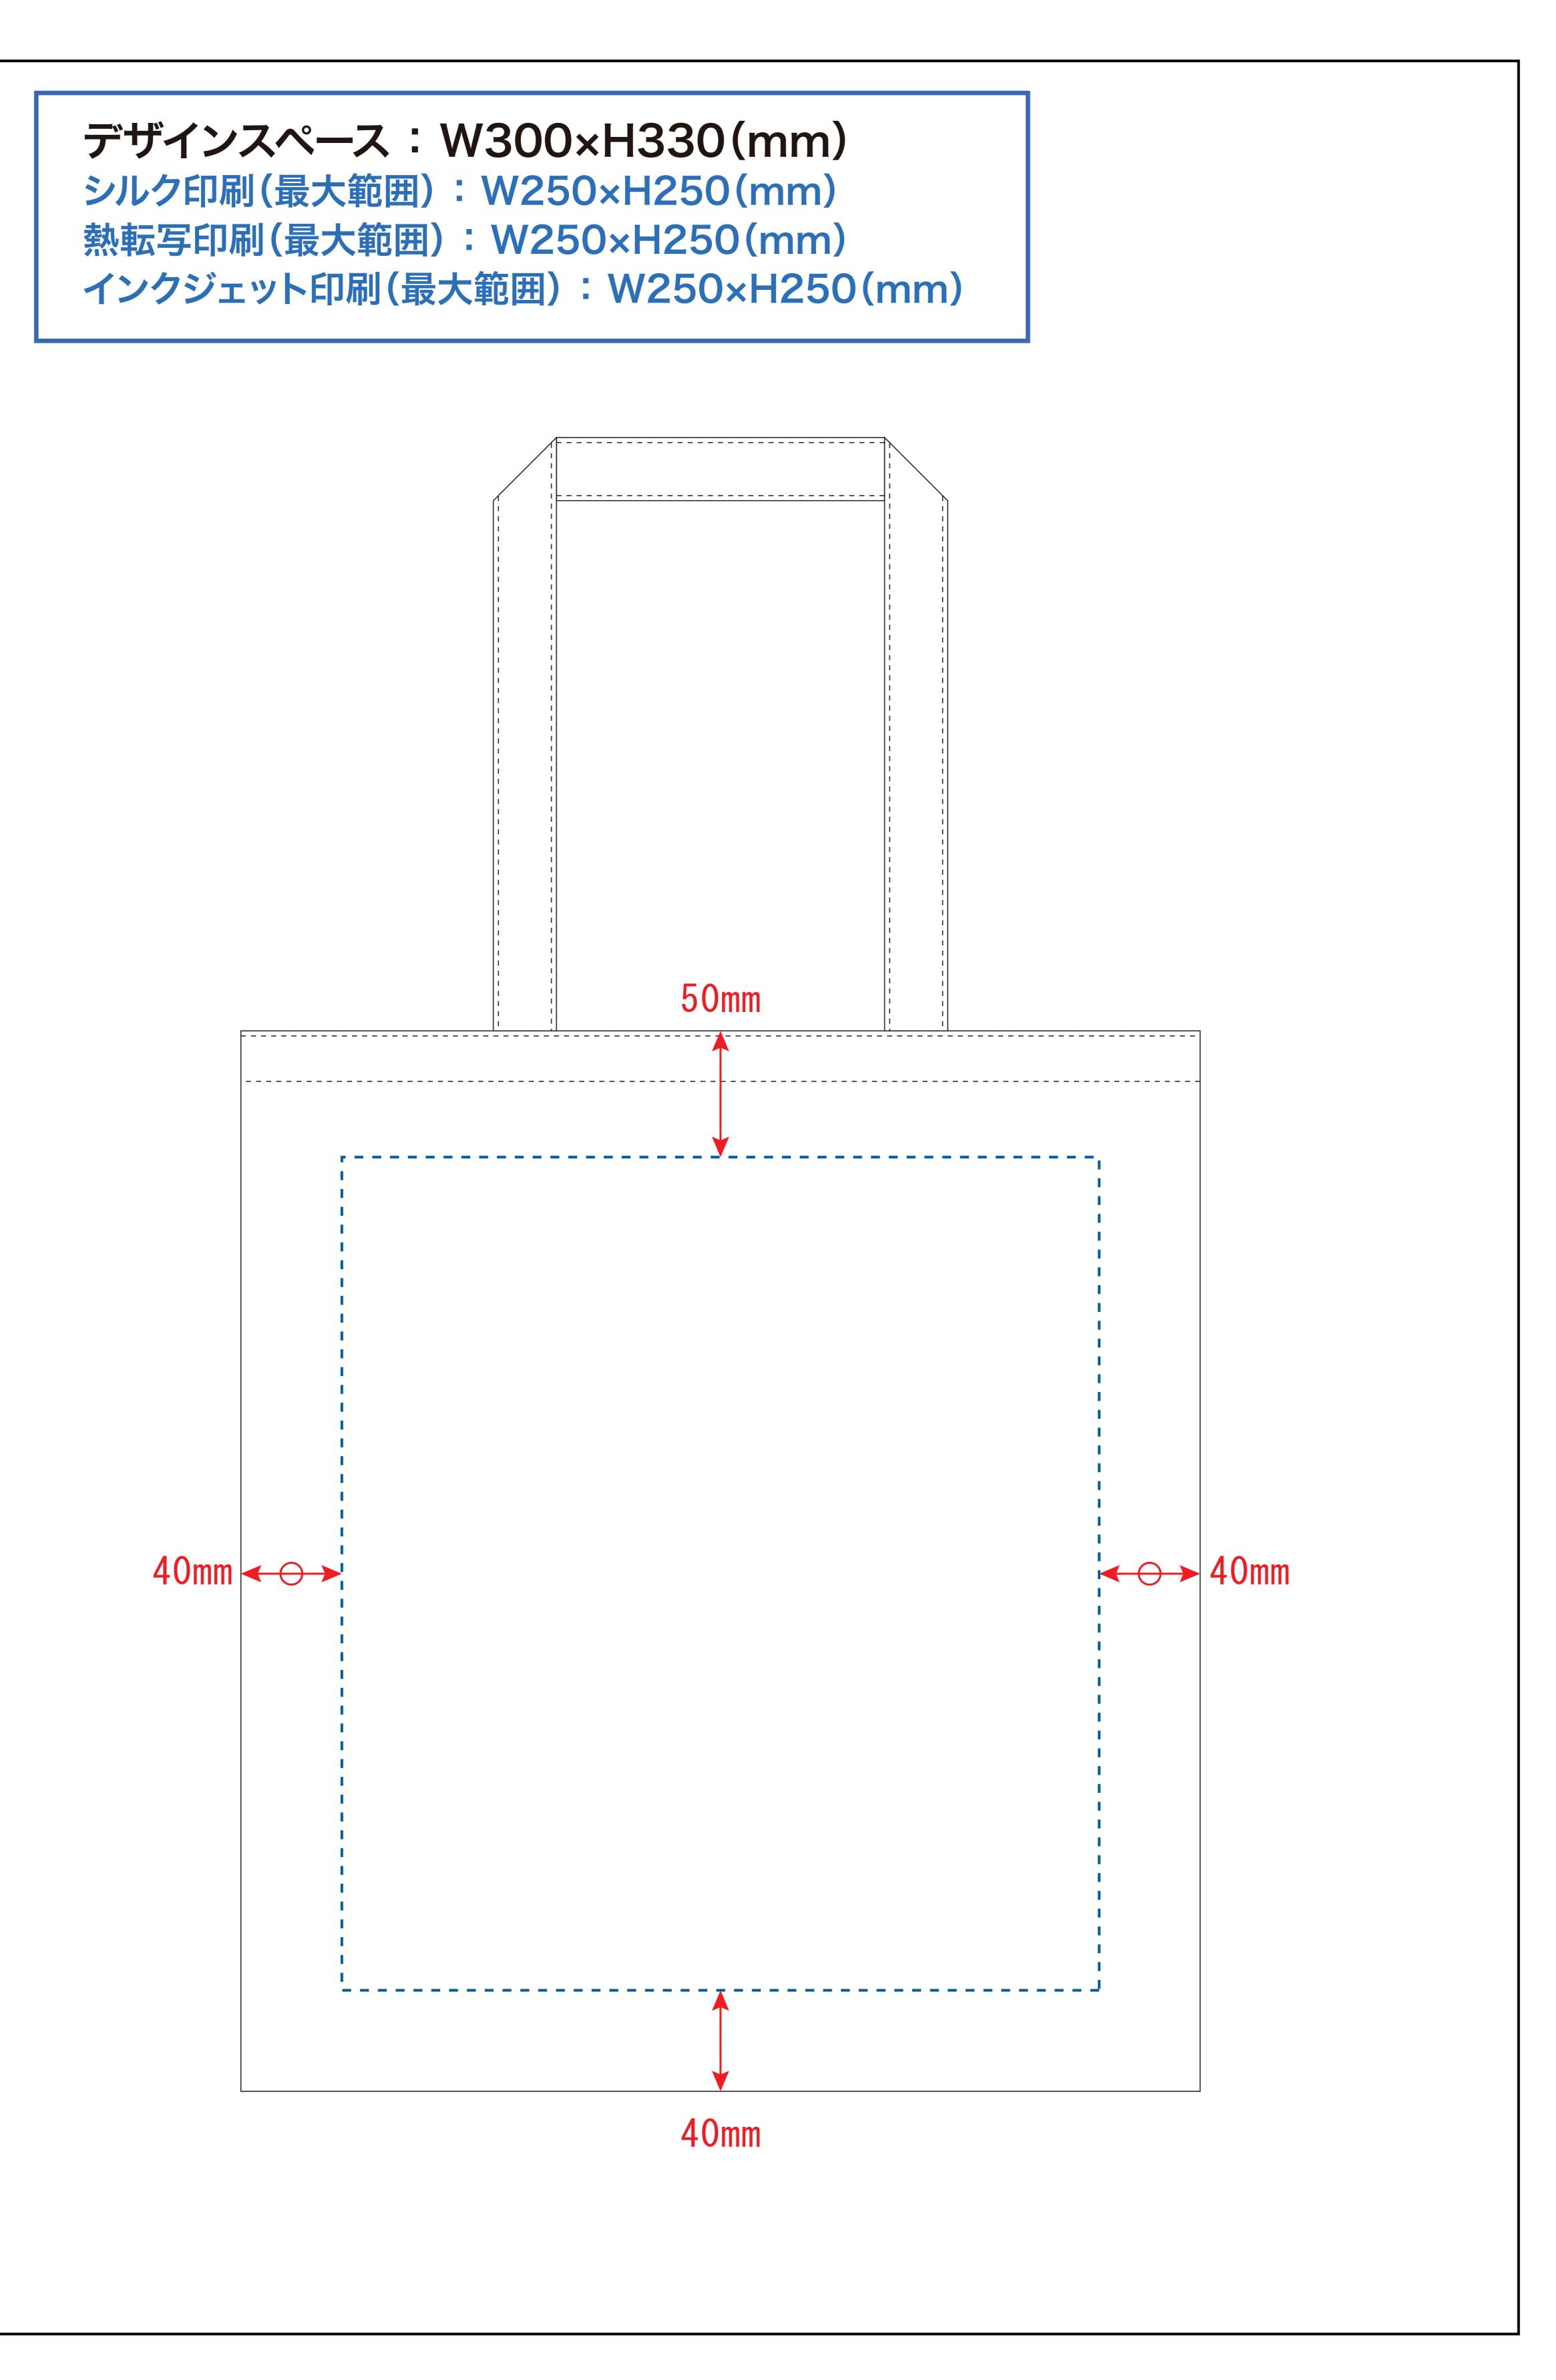

#### ■入稿時のお願い

リンク画像の欠損やフォント置き換わりなどデータ崩れの確認の為、 デザインの分かるJPG画像も併せてご入稿ください。

#### ■データについて

データは原寸サイズで制作して下さい。 文字はアウトライン化して下さい。 色はCMYKモードで制作して下さい。(RBGは使用しないで下さい。)

#### ■画像について

画像は実寸サイズで解像度が300dpi以上のものをご使用下さい。 300dpi以下の場合、きれいにプリントできない可能性がございます。

使用した画像は埋め込まず、リンク配置にてお送り下さい。 データと使用した画像は、同フォルダにまとめてお送りください。

#### ■特殊効果について

ドロップシャドウ

透明効果、ドロップシャドウ、ぼかしをご利用した場合、 入稿時に設定が変わる場合がございます。 ご利用の際は「アピアランスの分割」を行い、画像に変更して下さい。

オーバープリント

デザインの一部の柄や文字が消える場合がございますので、 オーバープリント設定は利用しないで下さい。

#### スウォッチ(パターン)

パターンでの模様を使用している場合、サイズや位置が 変化する場合がございます。 入稿の際に「分割・拡張処理」を行わないパスになった事をご確認下さい。

■データの保存形式について Adobe Illustrator ai形式、またはeps形式にて保存してください。

## SPの卸 オリジナルトートバッグ

https://www.spgoods-oroshi.com/tote/

### 運営会社:株式会社 S-1

TEL 03-6380-1213 FAX 03-6380-1217 info@spgoods-oroshi.com

〒160-0022 東京都新宿区新宿1-13-11 シブヤビル5F





注文枚数

ご記入

ください





## 印刷色(1色印刷の場合、PANTONEまたはDICでご指定ください)