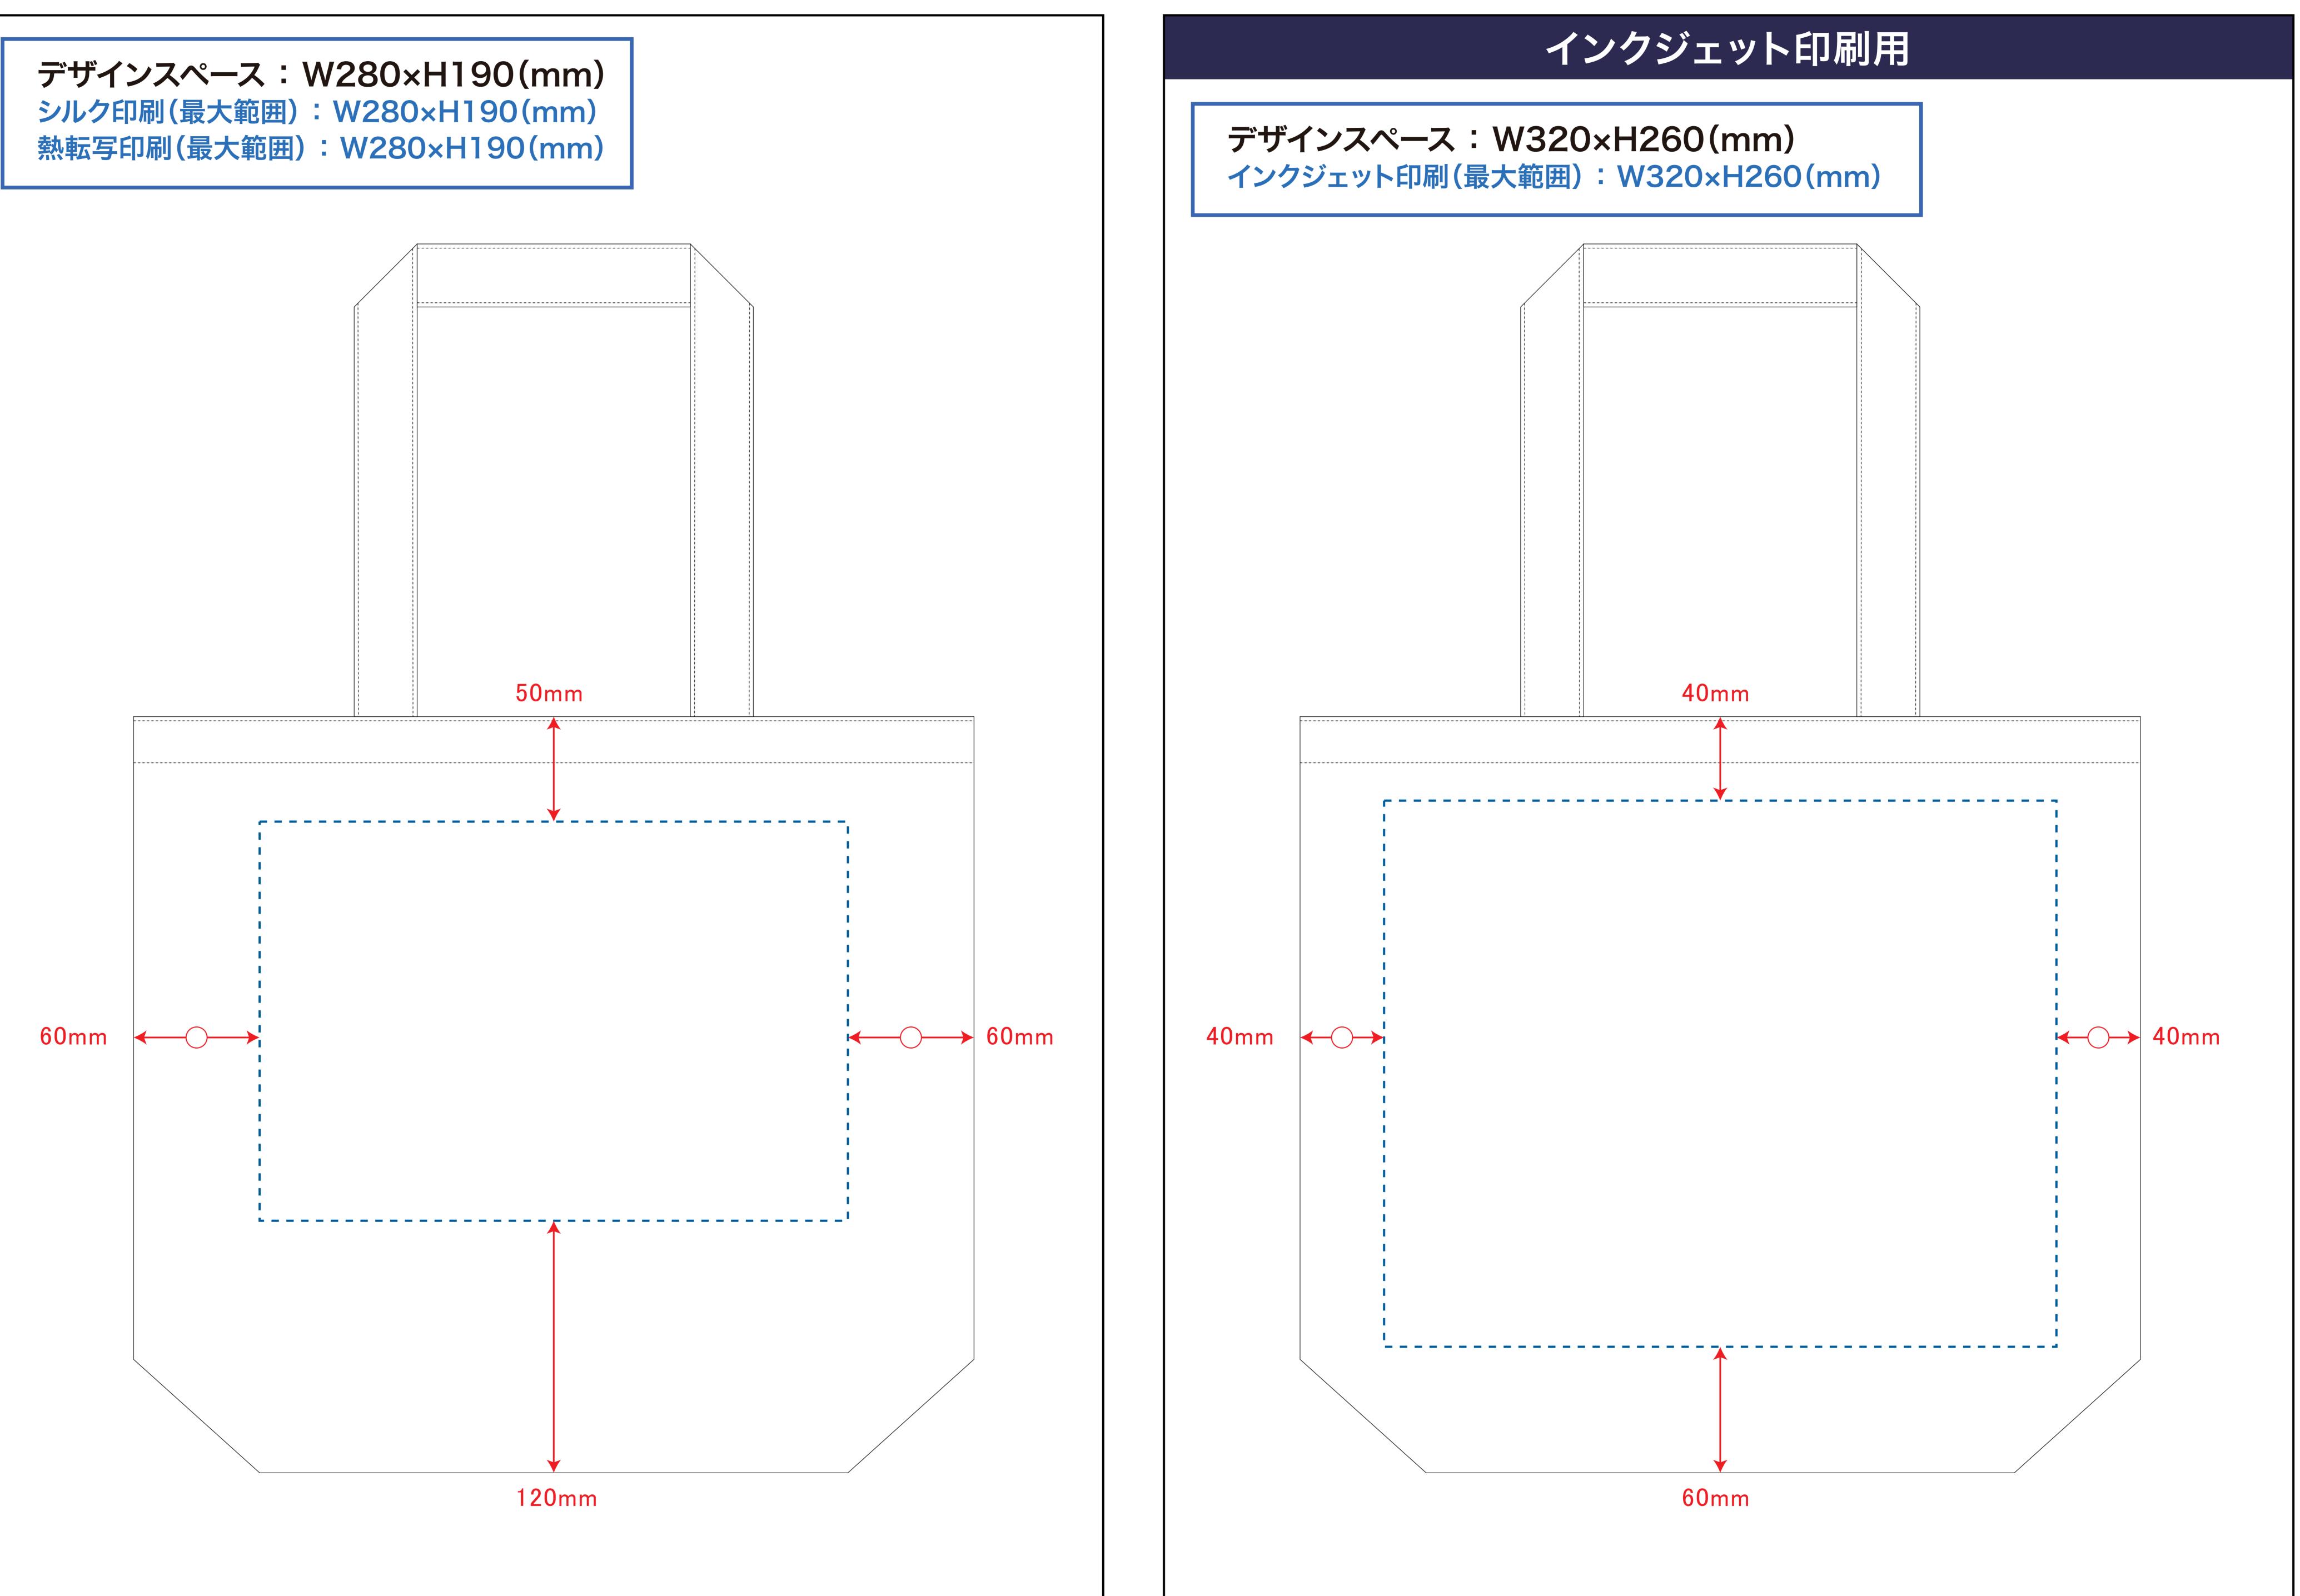

# 品番:TR-0752

黒線:本体サイズ

青点線:デザインスペース 作成したデザインは、デザインスペース内に 配置してください。

### 運営会社:株式会社 S-1

TEL 03-6380-1213 FAX 03-6380-1217 info@spgoods-oroshi.com

〒160-0022 東京都新宿区新宿1-13-11 シブヤビル5F

デザインスペース → デザイン配置後、アイテムに対しての上下左右からの印刷位置の数値を記載してください。