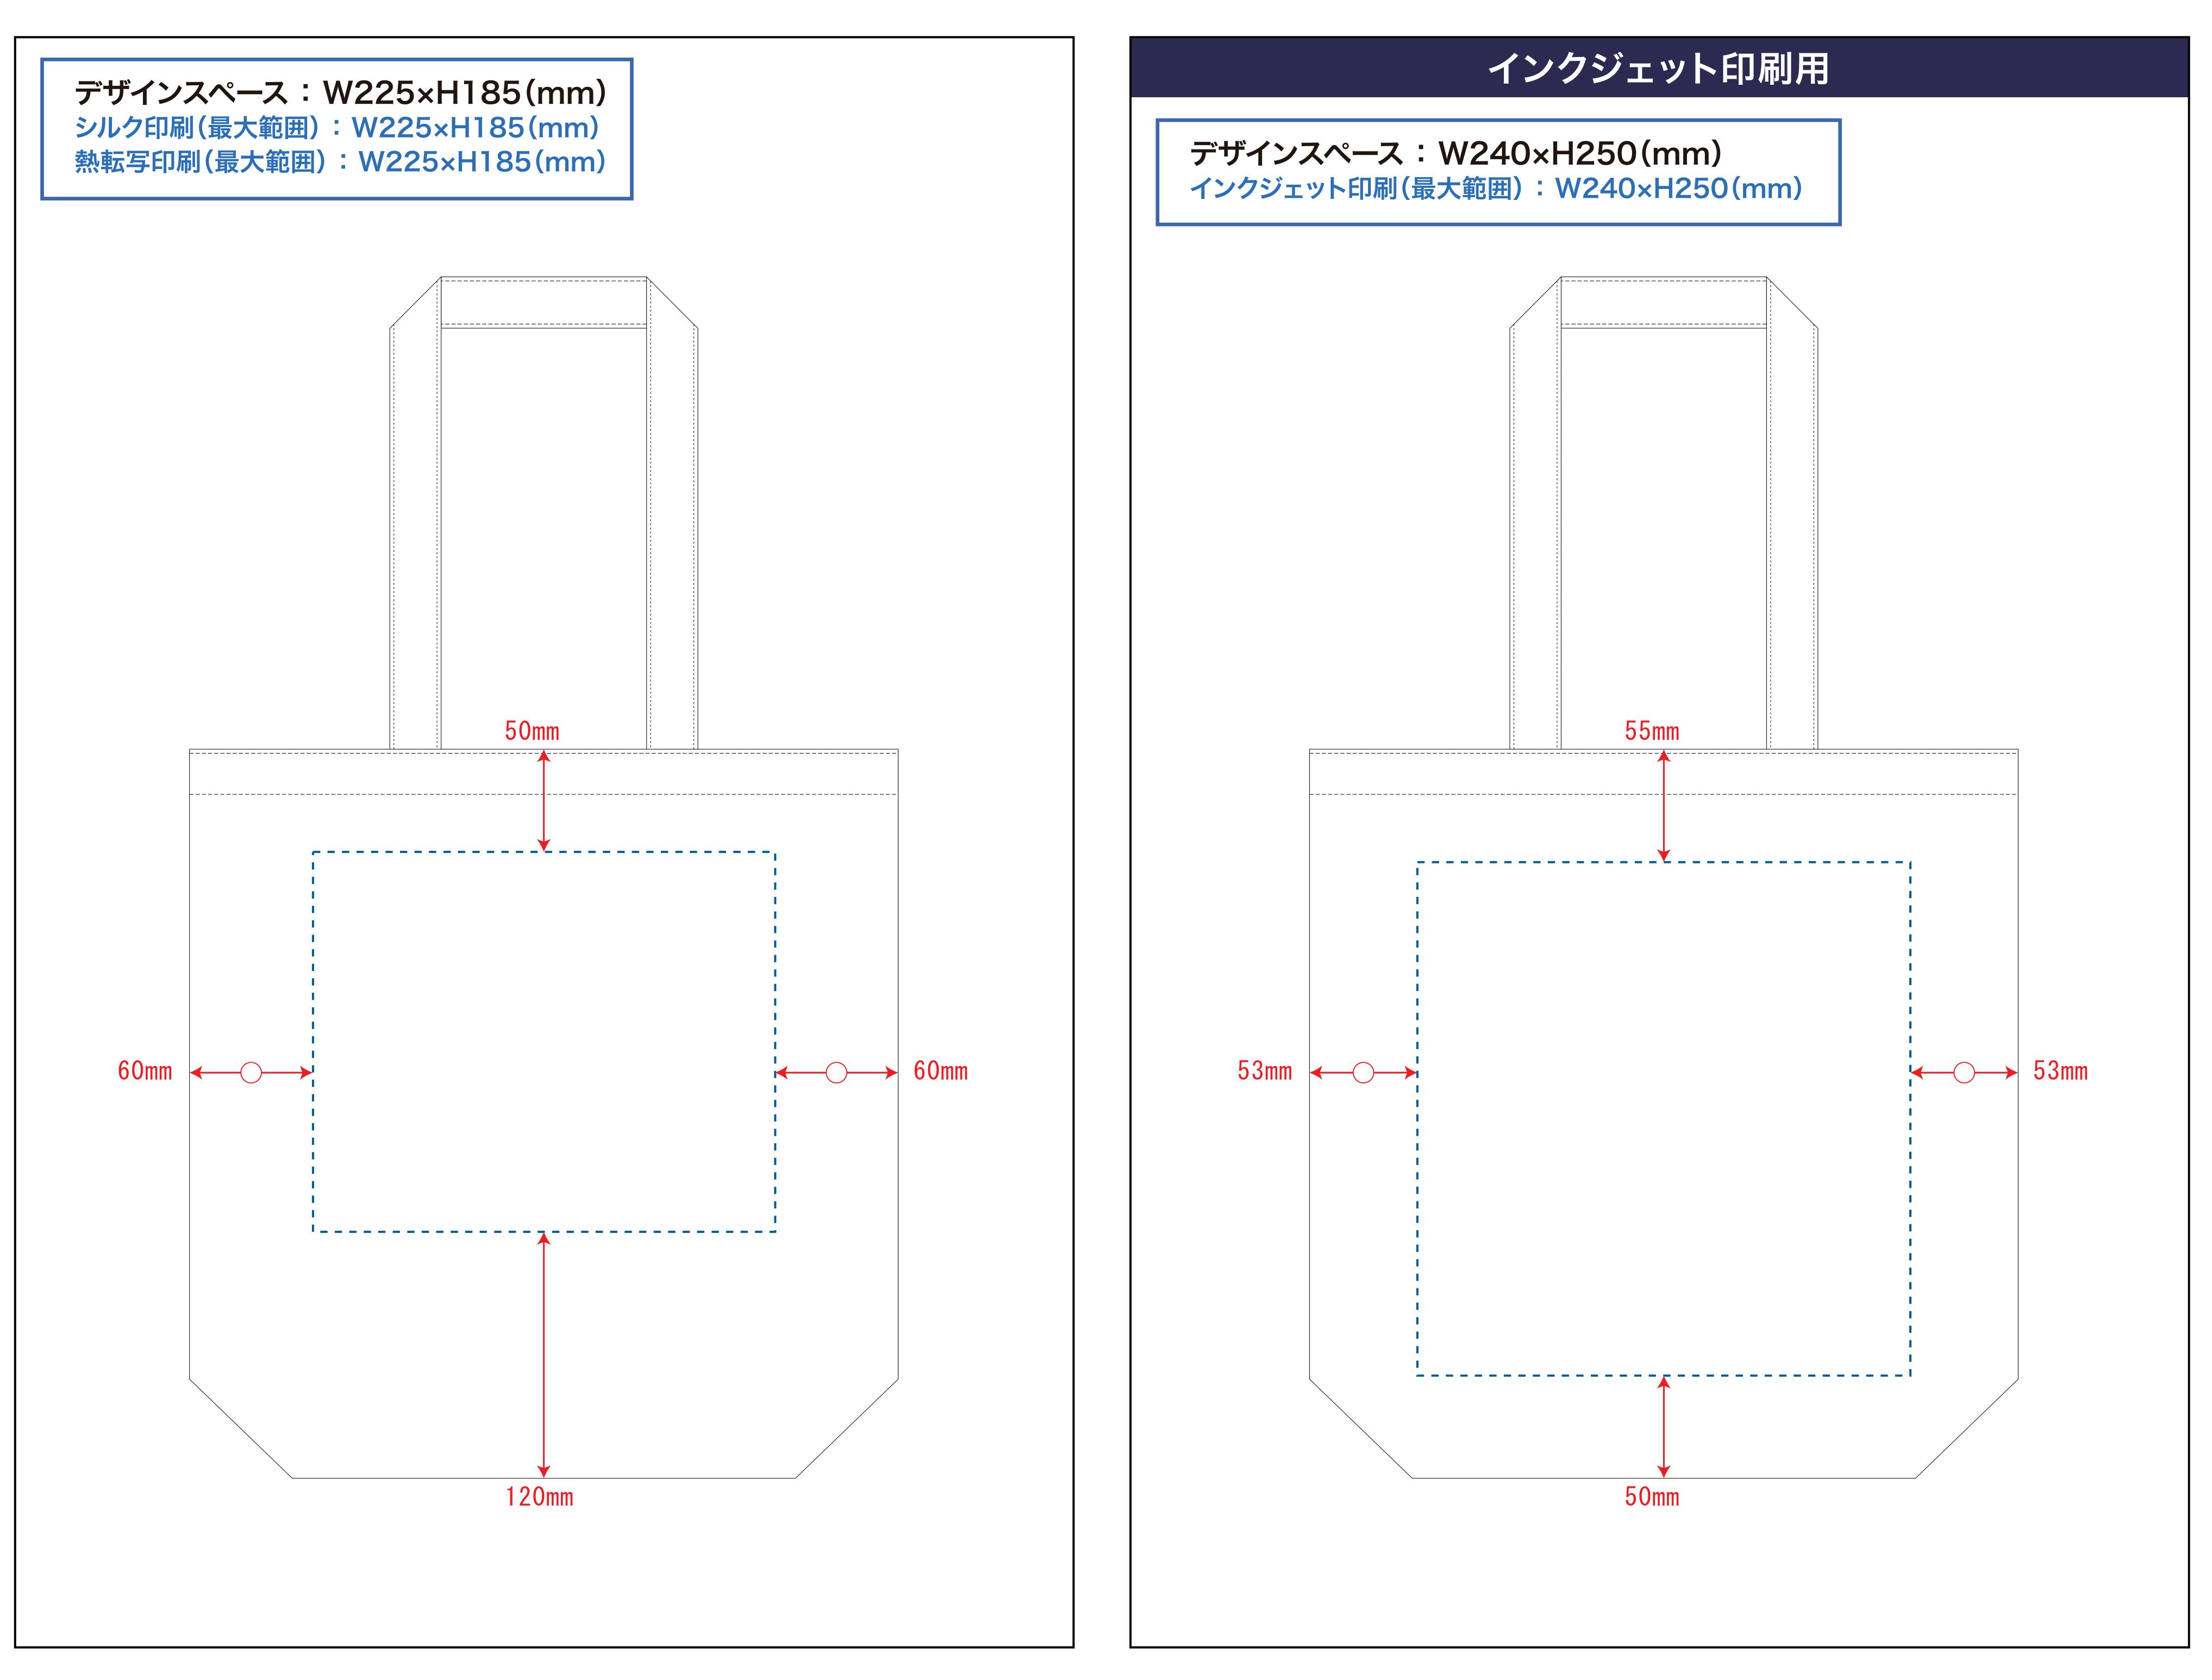

# 品番:TR-0751

黒線:本体サイズ

青点線:デザインスペース 作成したデザインは、デザインスペース内に 配置してください。

## SPの卸 オリジナルトートバッグ

https://www.spgoods-oroshi.com/tote/

運営会社:株式会社 S-1

TEL 03-6380-1213 FAX 03-6380-1217 info@spgoods-oroshi.com

〒160-0022 東京都新宿区新宿1-13-11 シブヤビル5F

デザインスペース → デザイン配置後、アイテムに対しての上下左右からの印刷位置の数値を記載してください。