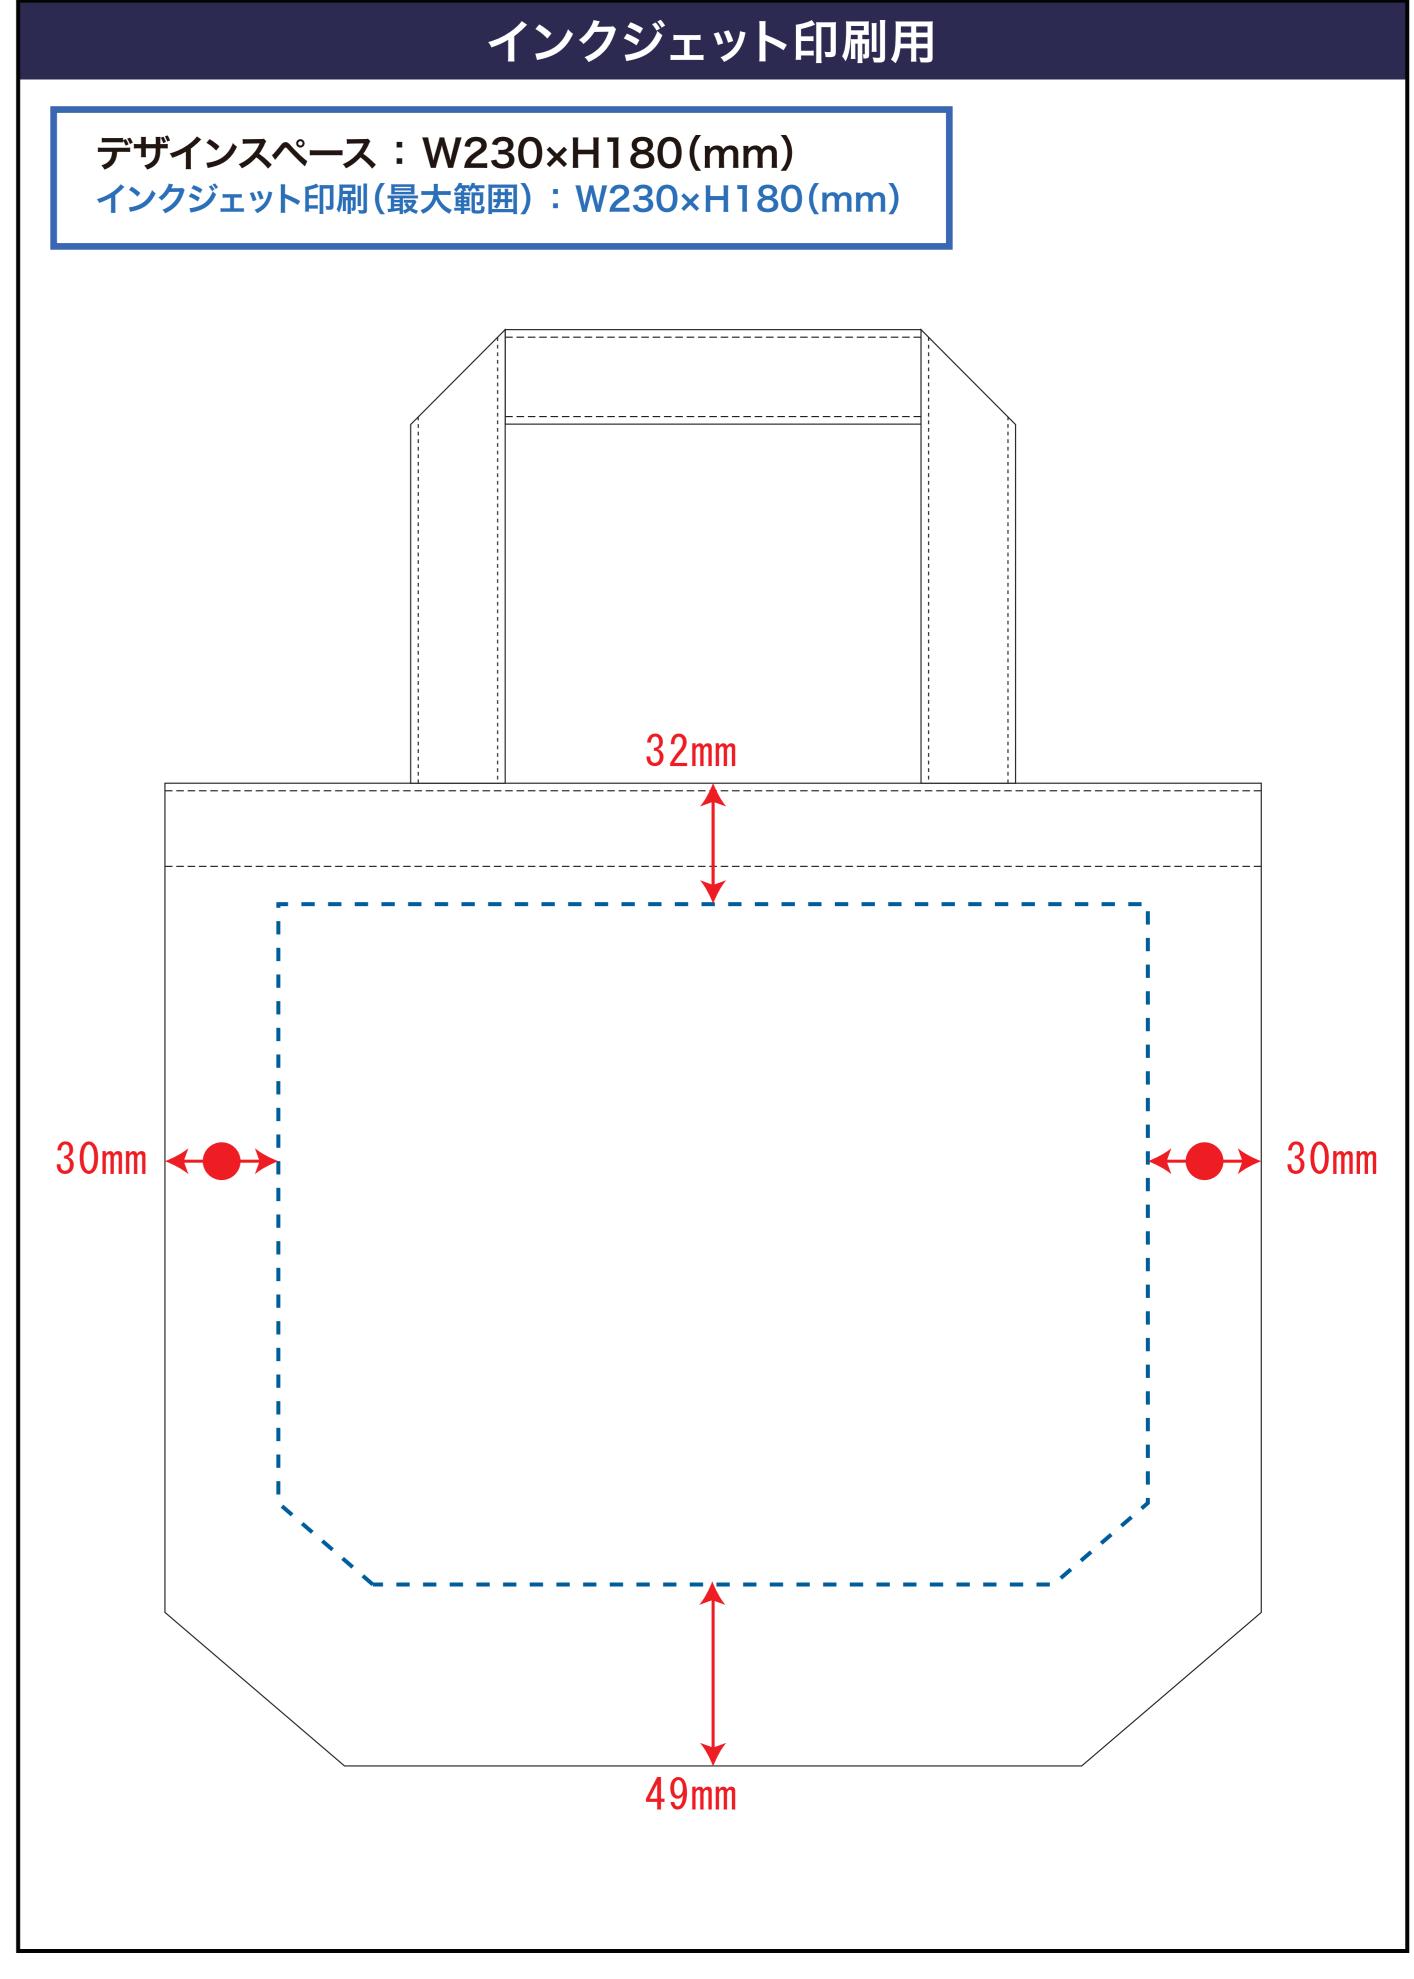

## デザインスペース

→ デザイン配置後、アイテムに対しての上下左右からの印刷位置の数値を記載してください。

## 黒線:本体サイズ

## 青点線:デザインスペース

作成したデザインは、デザインスペース内に 配置してください。