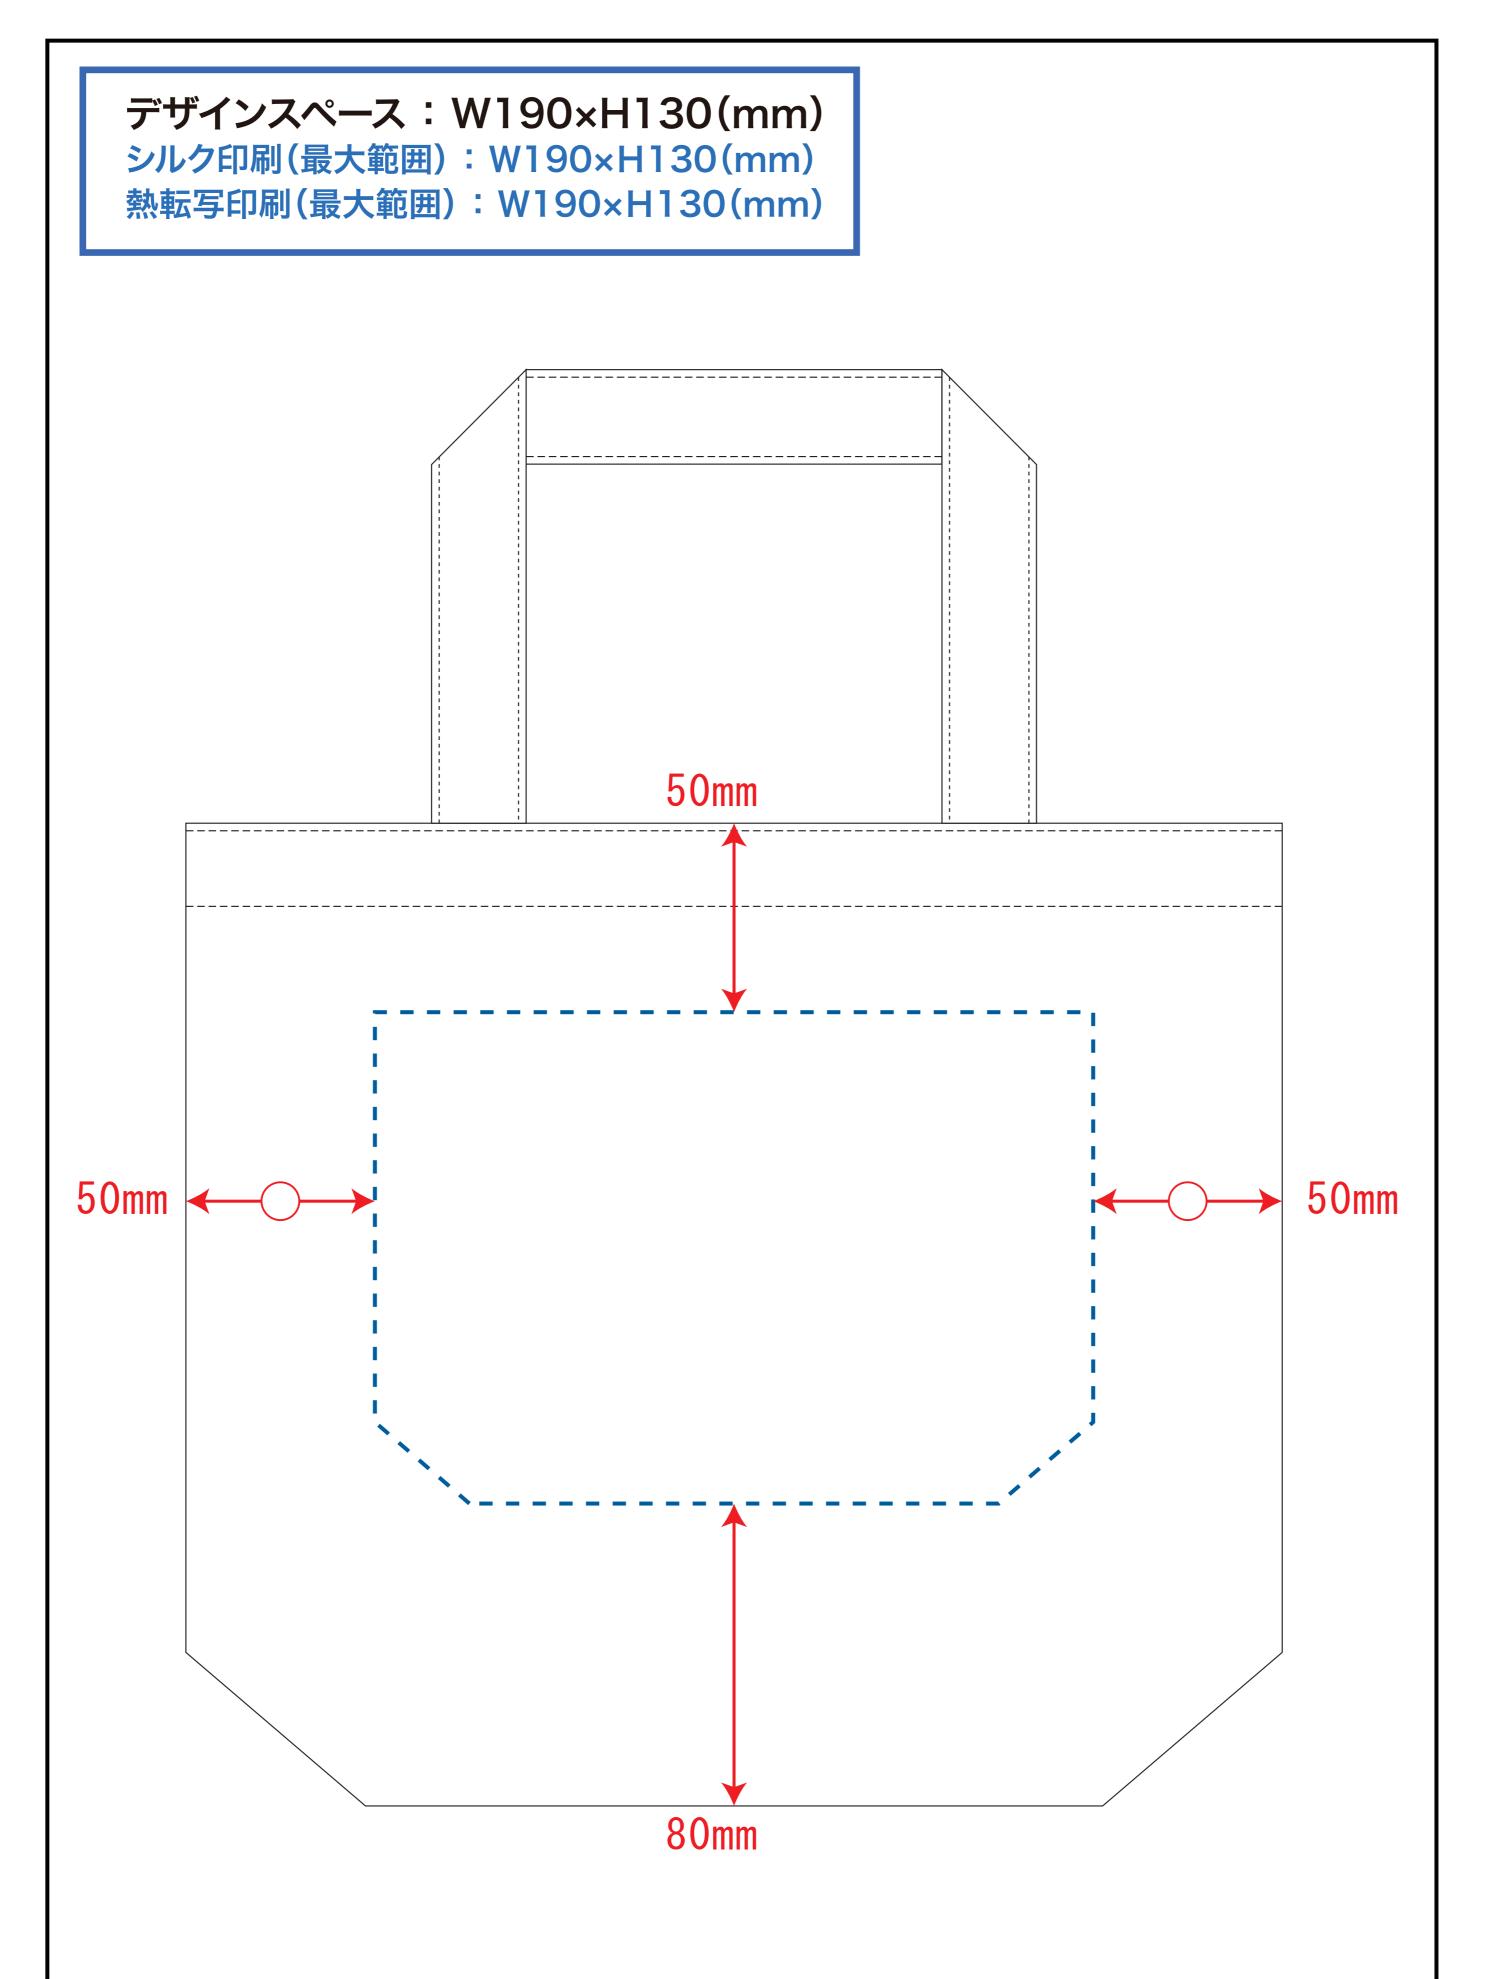

## デザインスペース

→ デザイン配置後、アイテムに対しての上下左右からの印刷位置の数値を記載してください。

## 黒線:本体サイズ

## 青点線:デザインスペース

作成したデザインは、デザインスペース内に 配置してください。