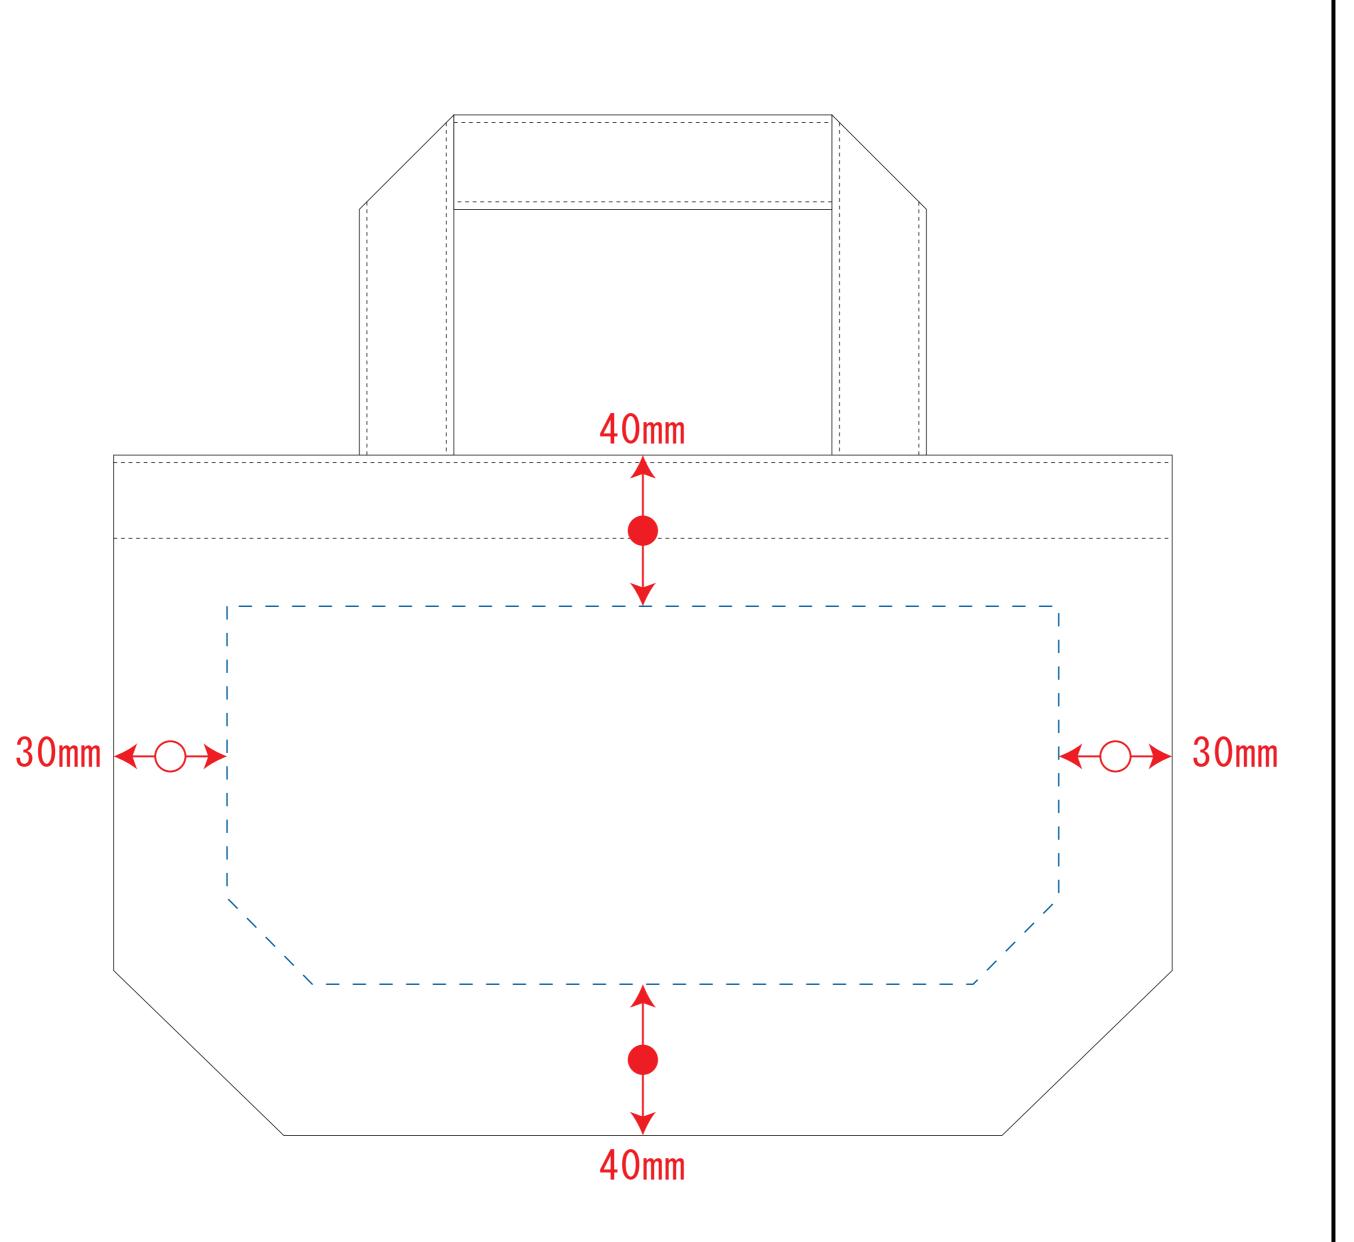

# 品番:TR-0749

黒線:本体サイズ

青点線:デザインスペース 作成したデザインは、デザインスペース内に 配置してください。

### ↔ デザイン配置後、アイテムに対しての上下左右からの印刷位置の数値を記載してください。