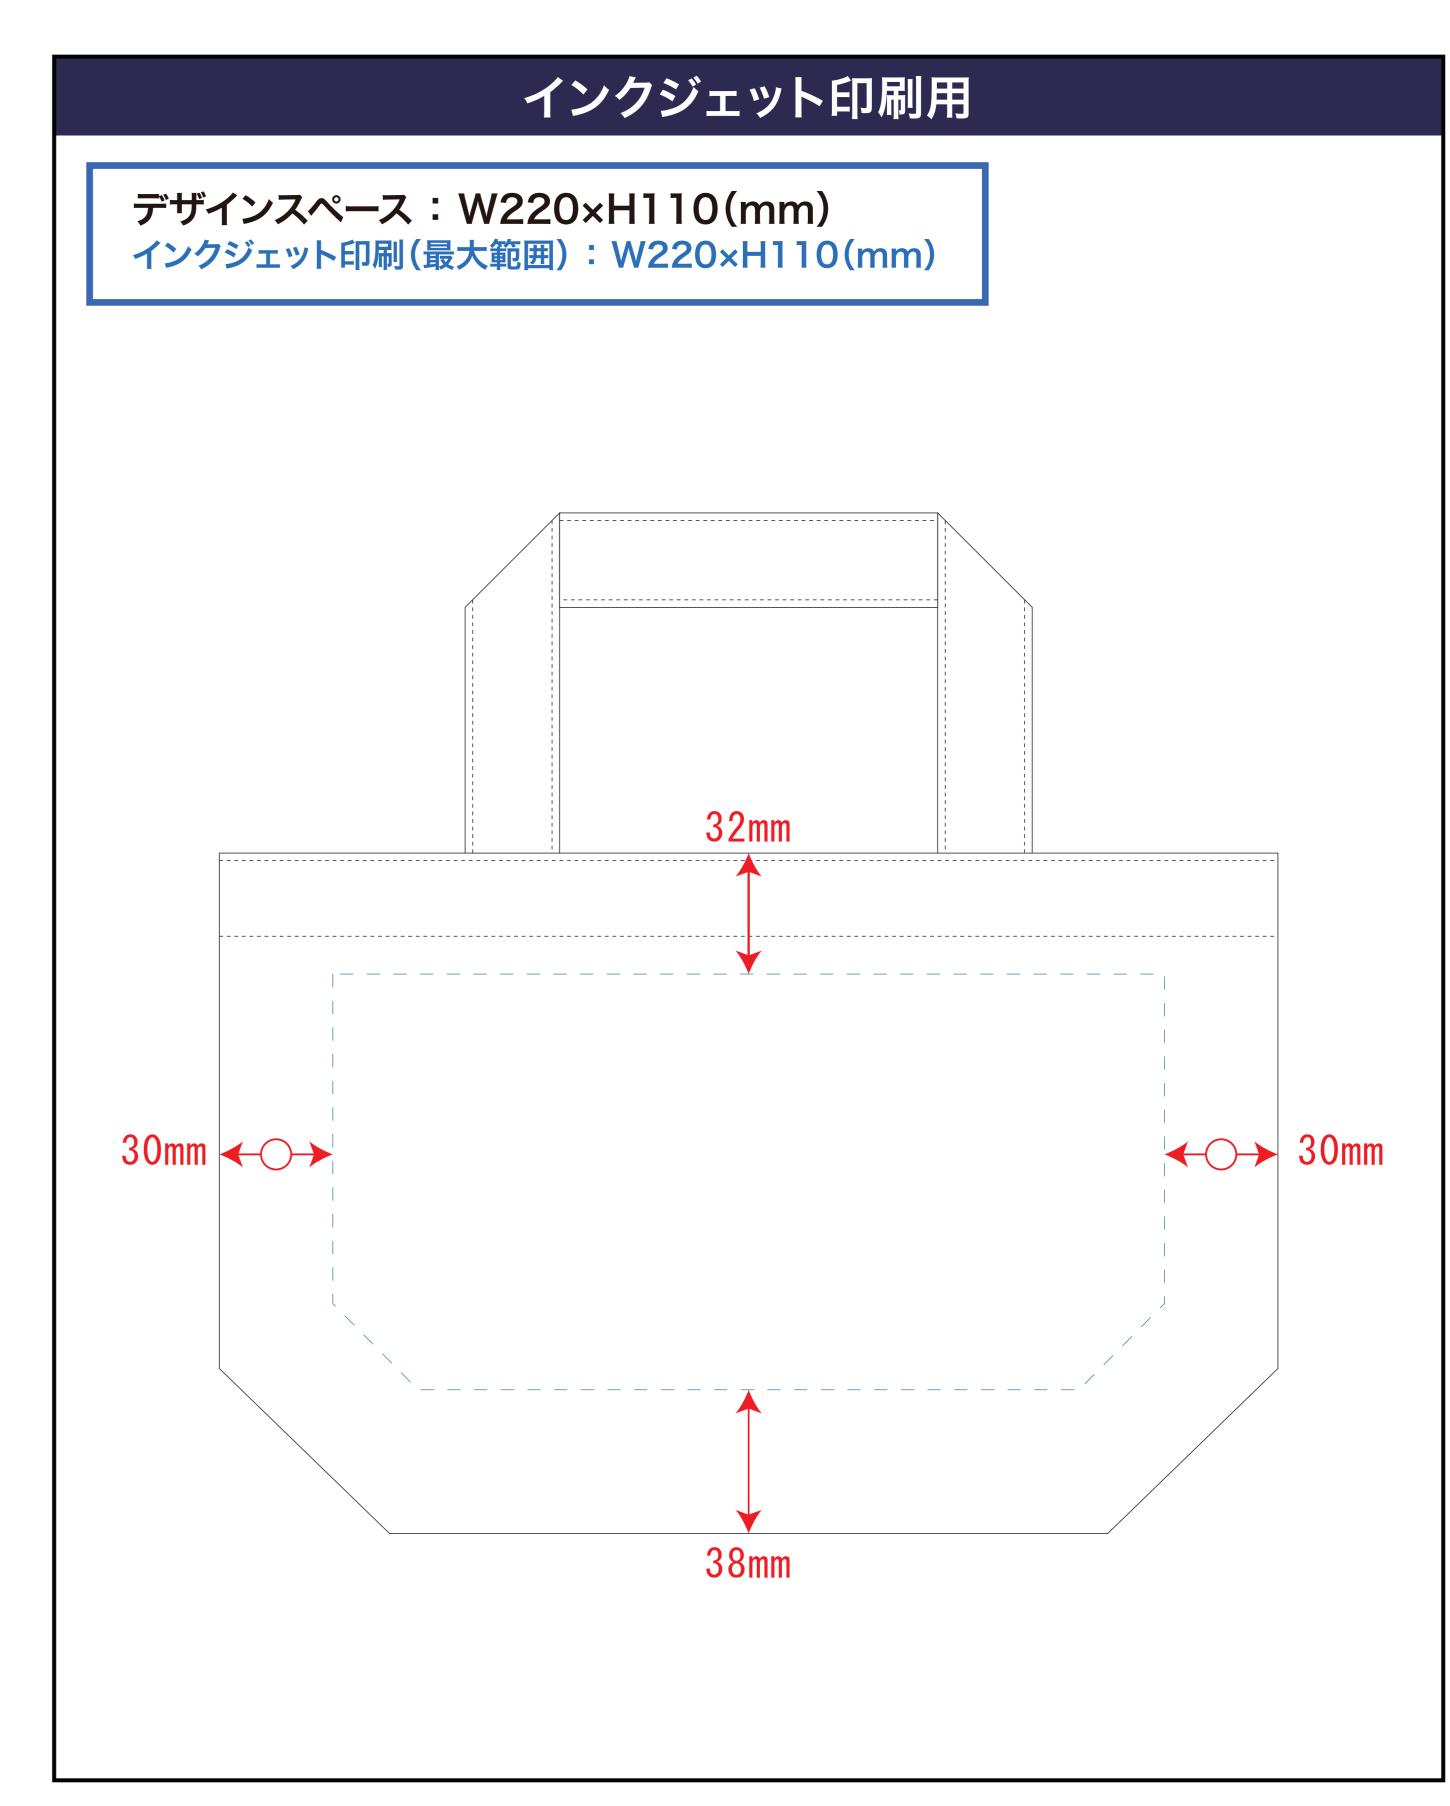

#### デザインスペース: W220×H100(mm) シルク印刷(最大範囲): W220×H100(mm) 熱転写印刷(最大範囲): W220×H100(mm)

### ↔ デザイン配置後、アイテムに対しての上下左右からの印刷位置の数値を記載してください。