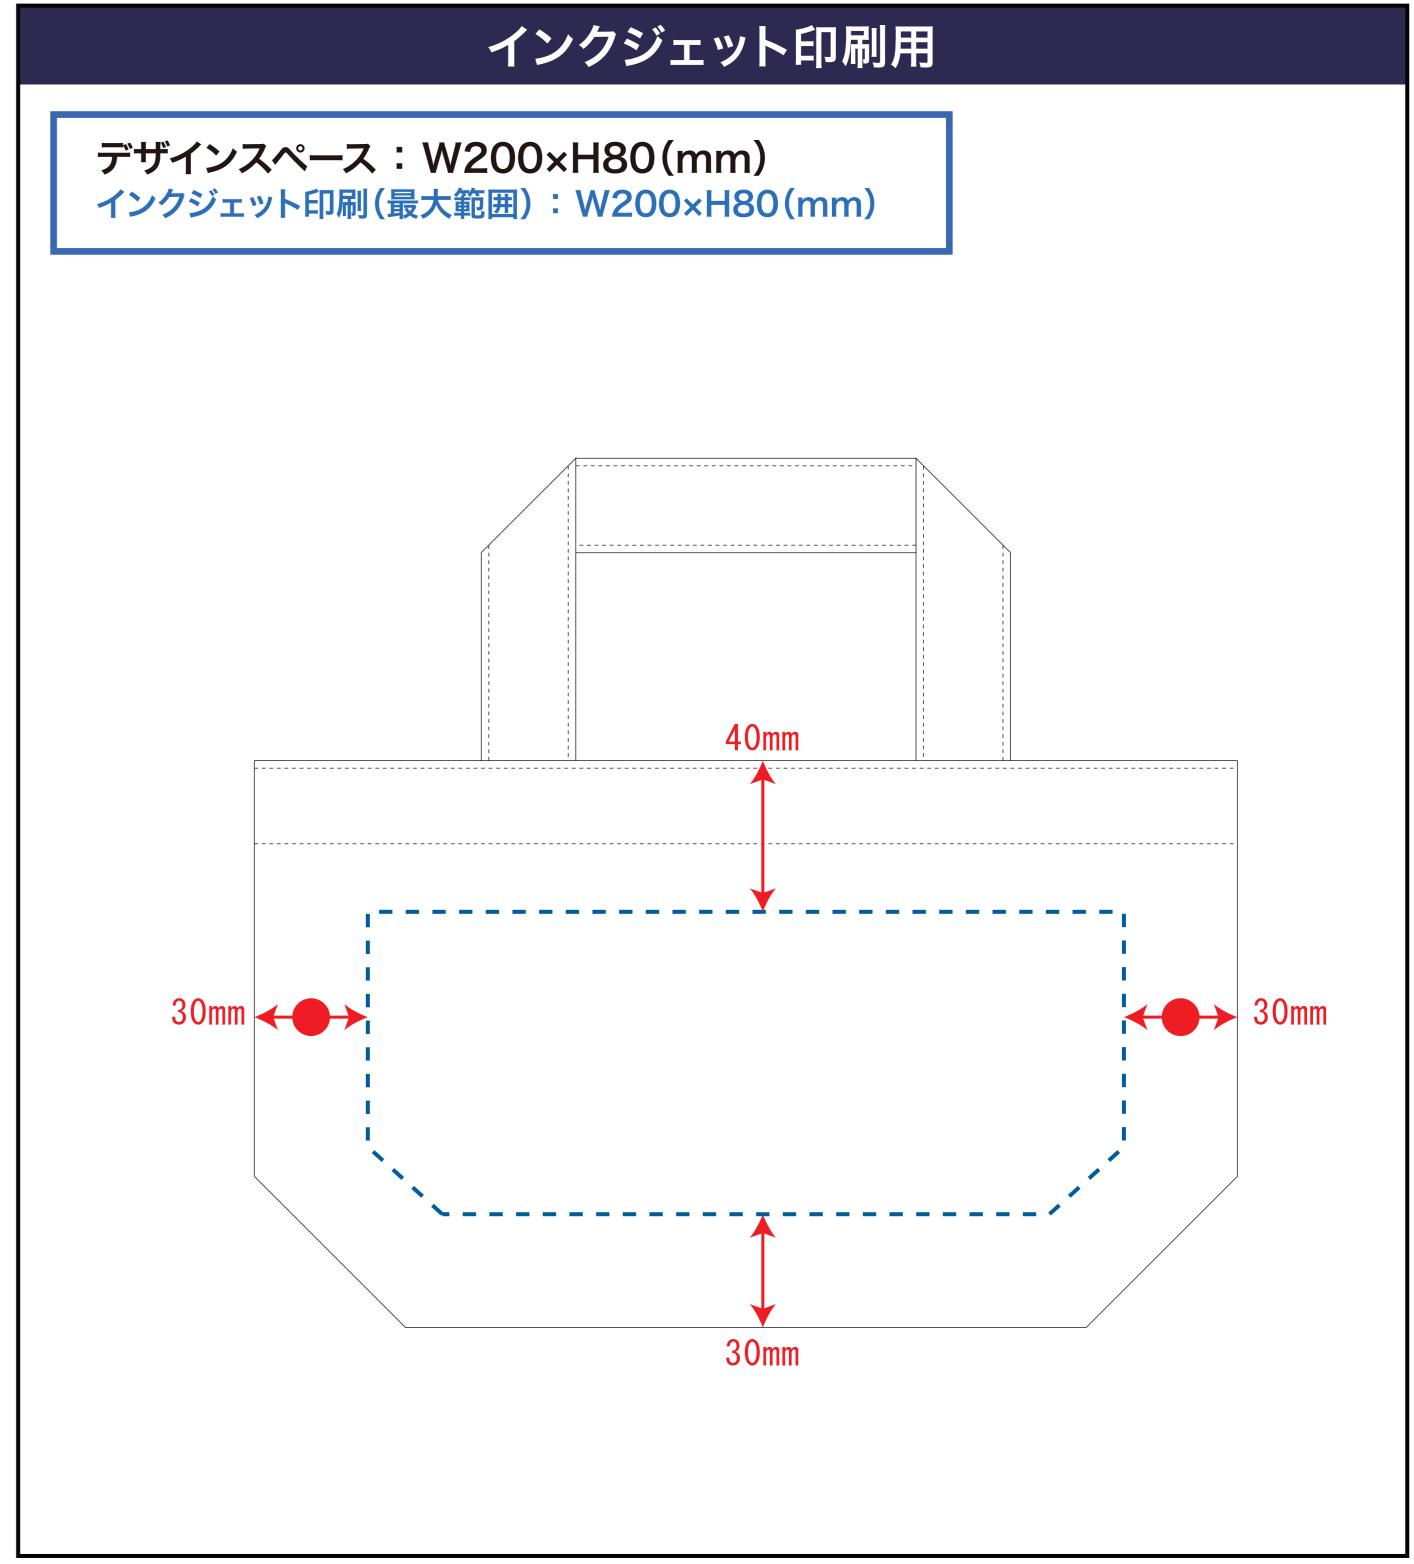

## 黒線:本体サイズ

青点線:デザインスペース

作成したデザインは、デザインスペース内に 配置してください。

## デザインスペース

**→→** デザイン配置後、アイテムに対しての上下左右からの印刷位置の数値を記載してください。