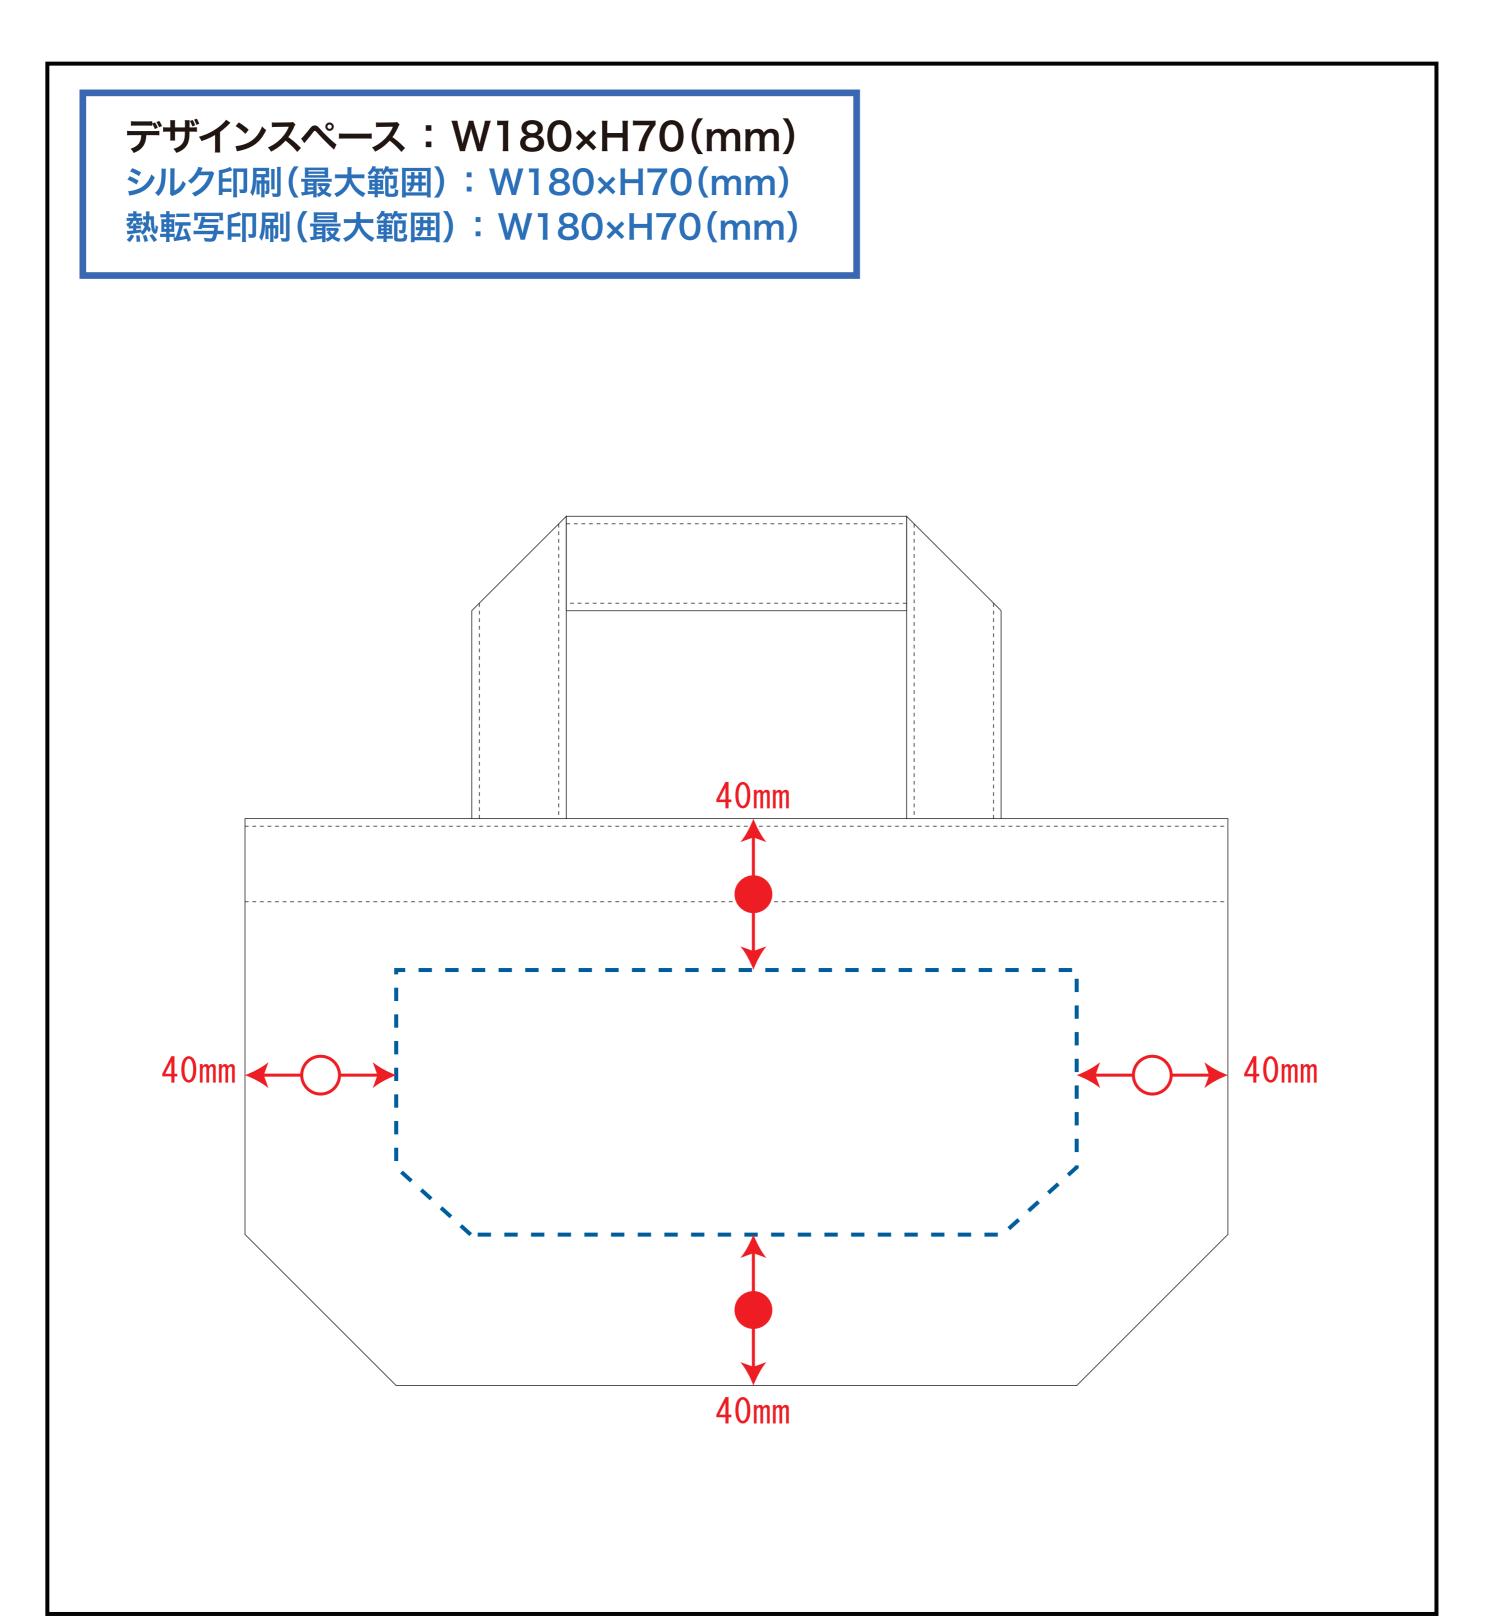

## 黒線:本体サイズ

青点線:デザインスペース

作成したデザインは、デザインスペース内に 配置してください。

## デザインスペース

**→→** デザイン配置後、アイテムに対しての上下左右からの印刷位置の数値を記載してください。