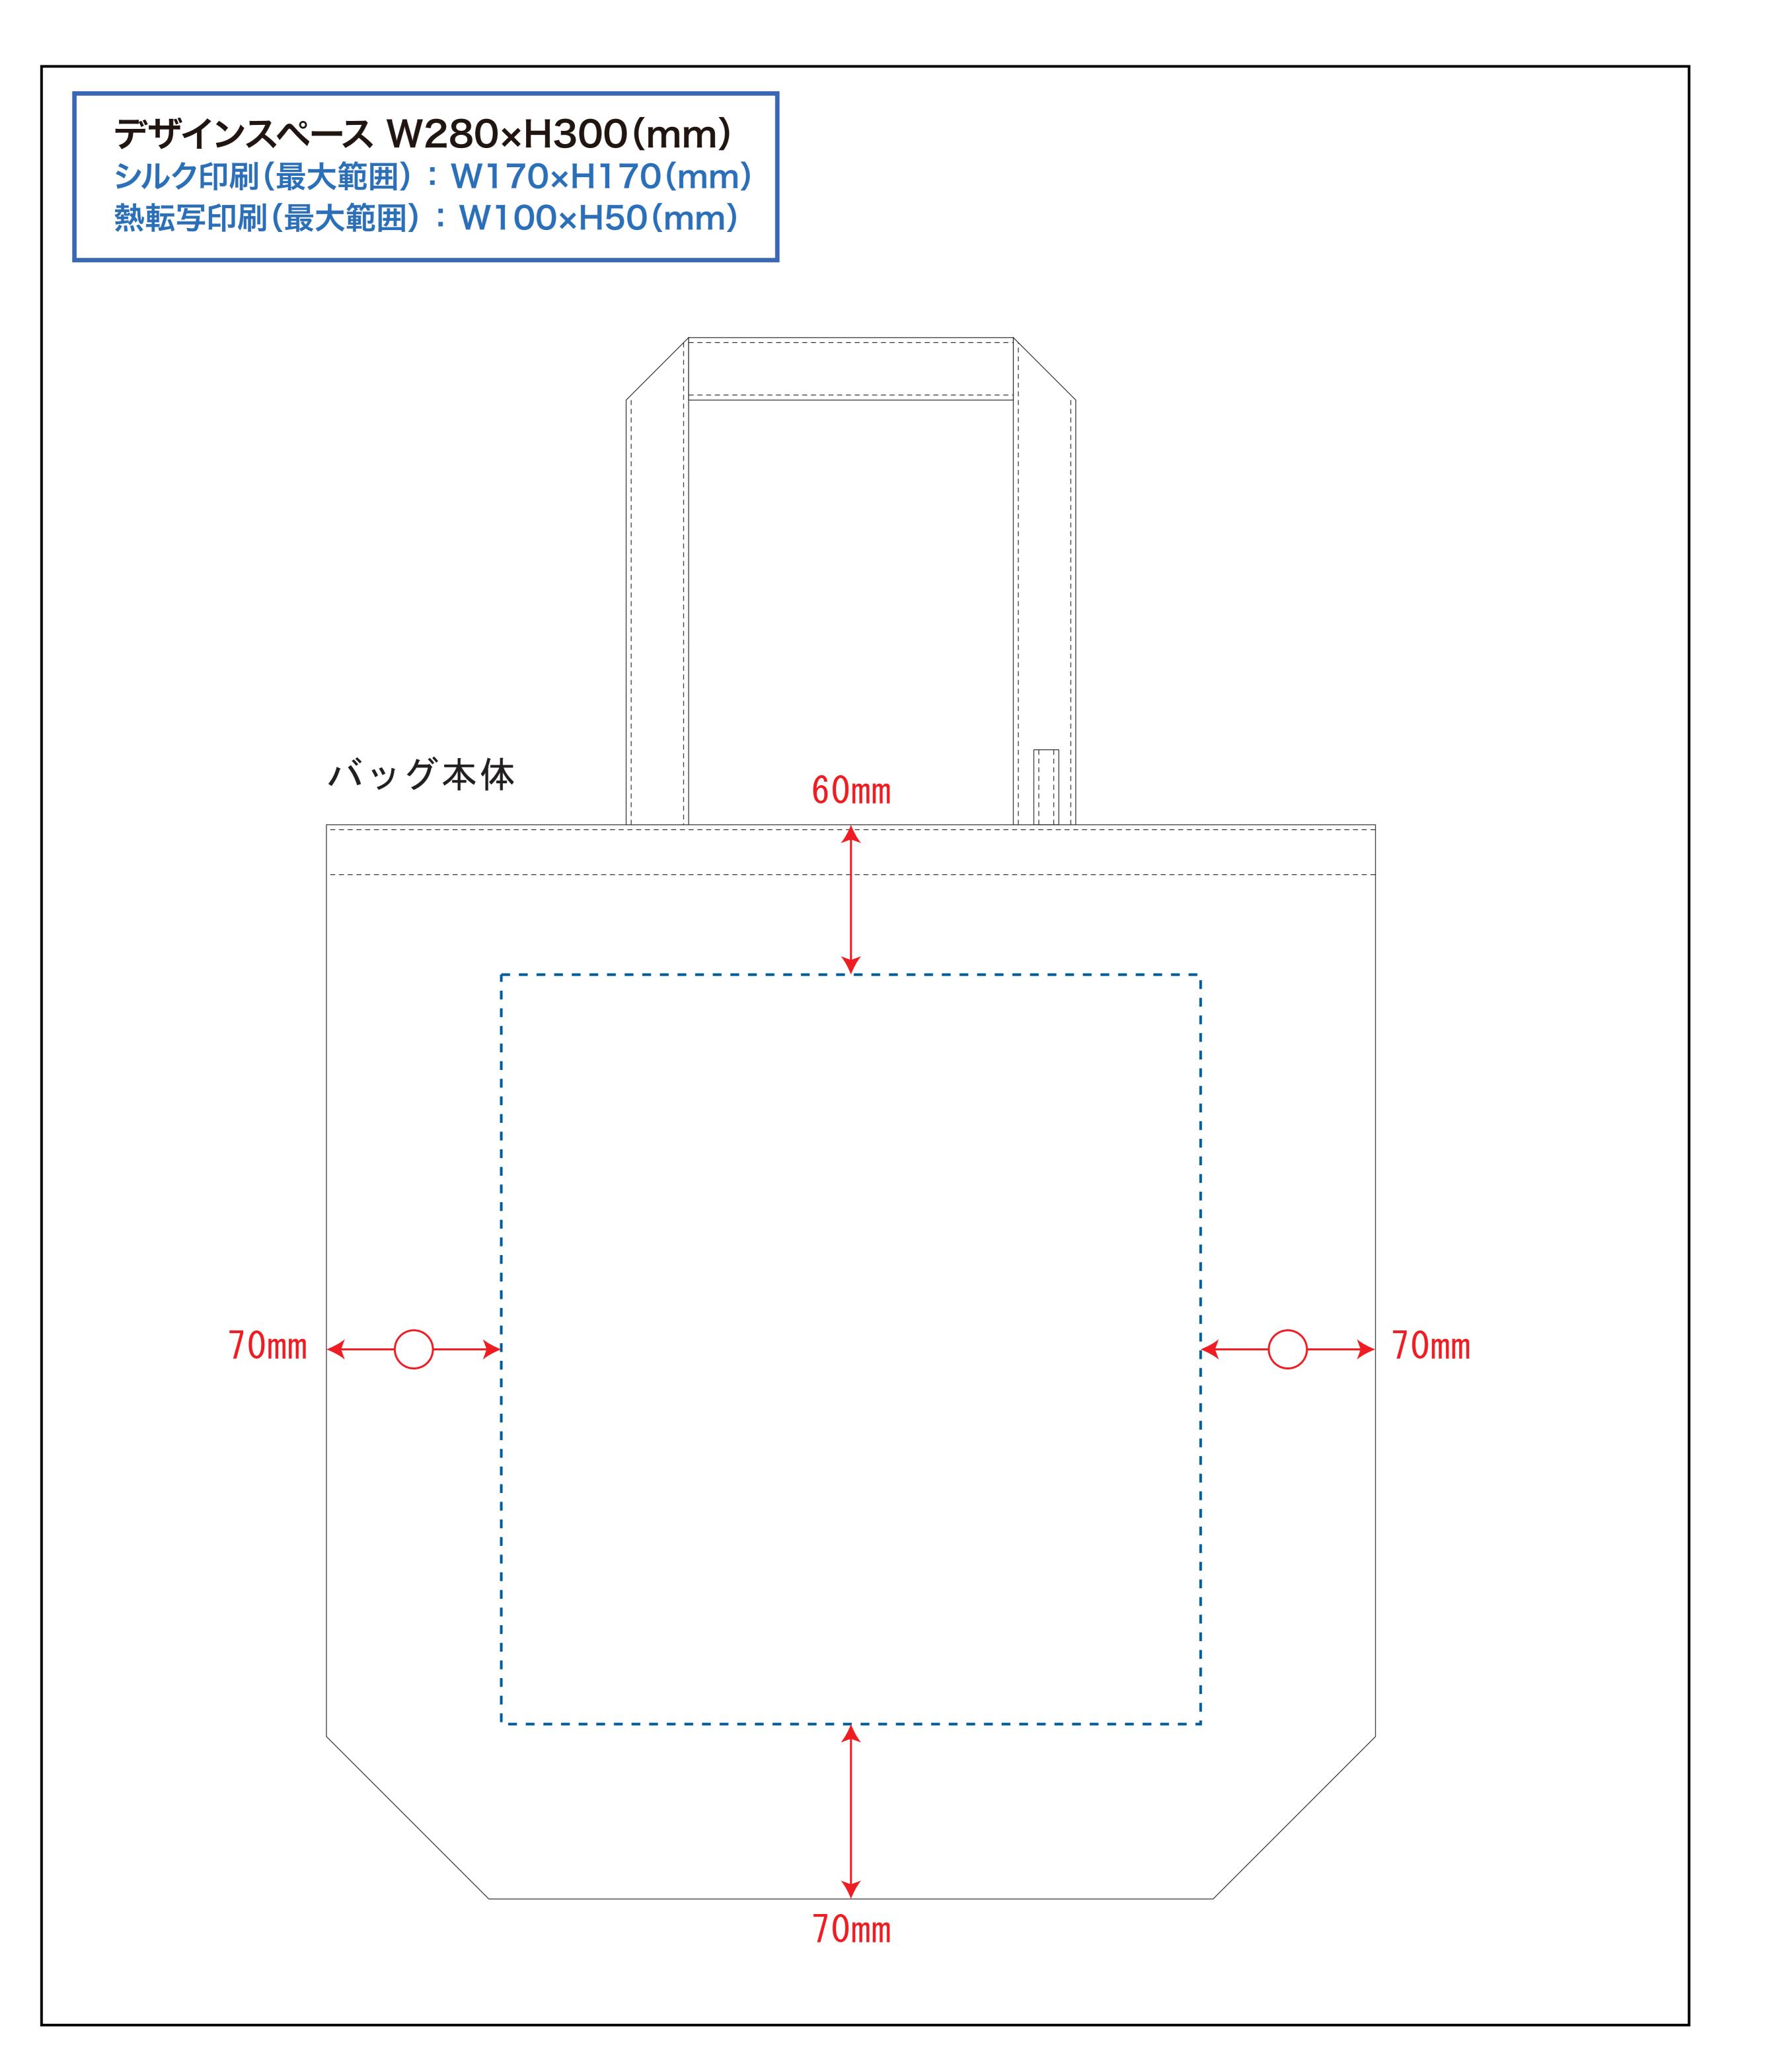

## 品番:TR-0728

黒線:本体サイズ

青点線:デザインスペース

作成したデザインは、デザインスペース内に 配置してください。

# デザインスペース

**←→** デザイン配置後、アイテムに対しての上下左右からの印刷位置の数値を記載してください。

×H

デザインサイズ (原寸のサイズをご入力ください) 印刷色 (1色印刷の場合、PANTONEまたはDICでご指定ください) 例) PANTONE 00-1234 DIC123