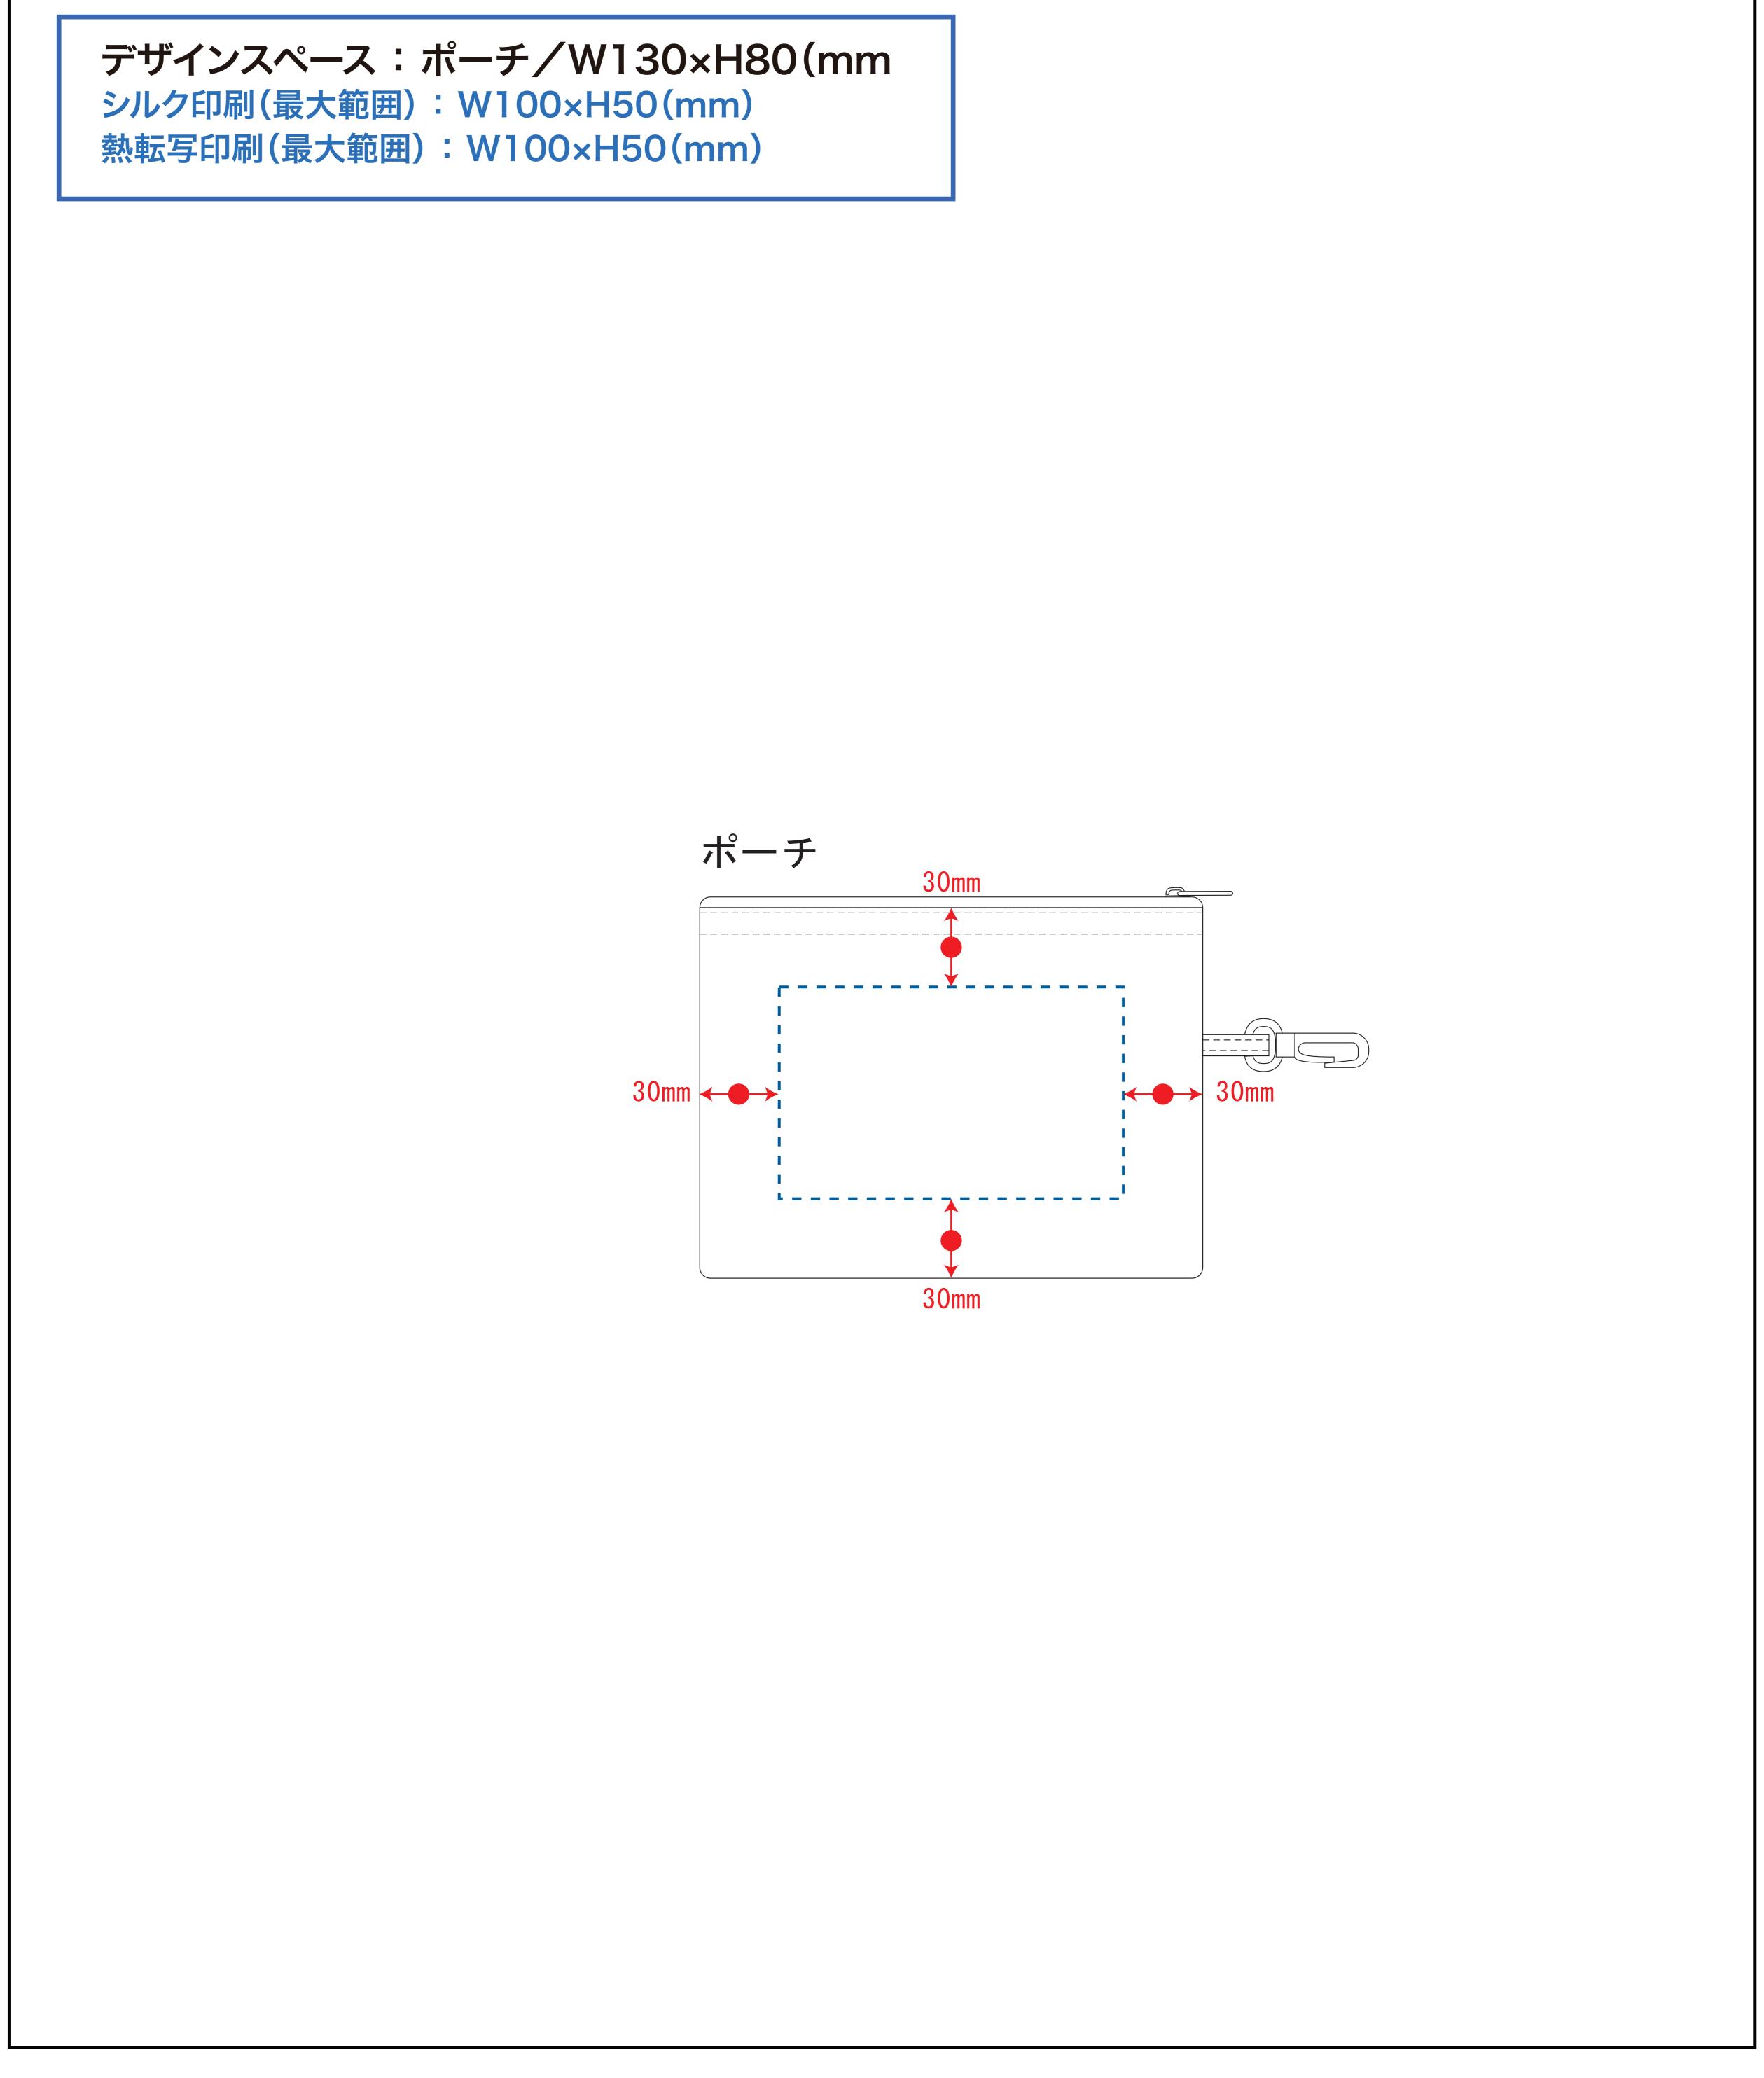

## 品番:TR-0728

黒線:本体サイズ

青点線:デザインスペース

作成したデザインは、デザインスペース内に 配置してください。

# デザインスペース

**←→** デザイン配置後、アイテムに対しての上下左右からの印刷位置の数値を記載してください。

×H

デザインサイズ (原寸のサイズをご入力ください) 印刷色 (1色印刷の場合、PANTONEまたはDICでご指定ください) 例) PANTONE 00-1234 DIC123