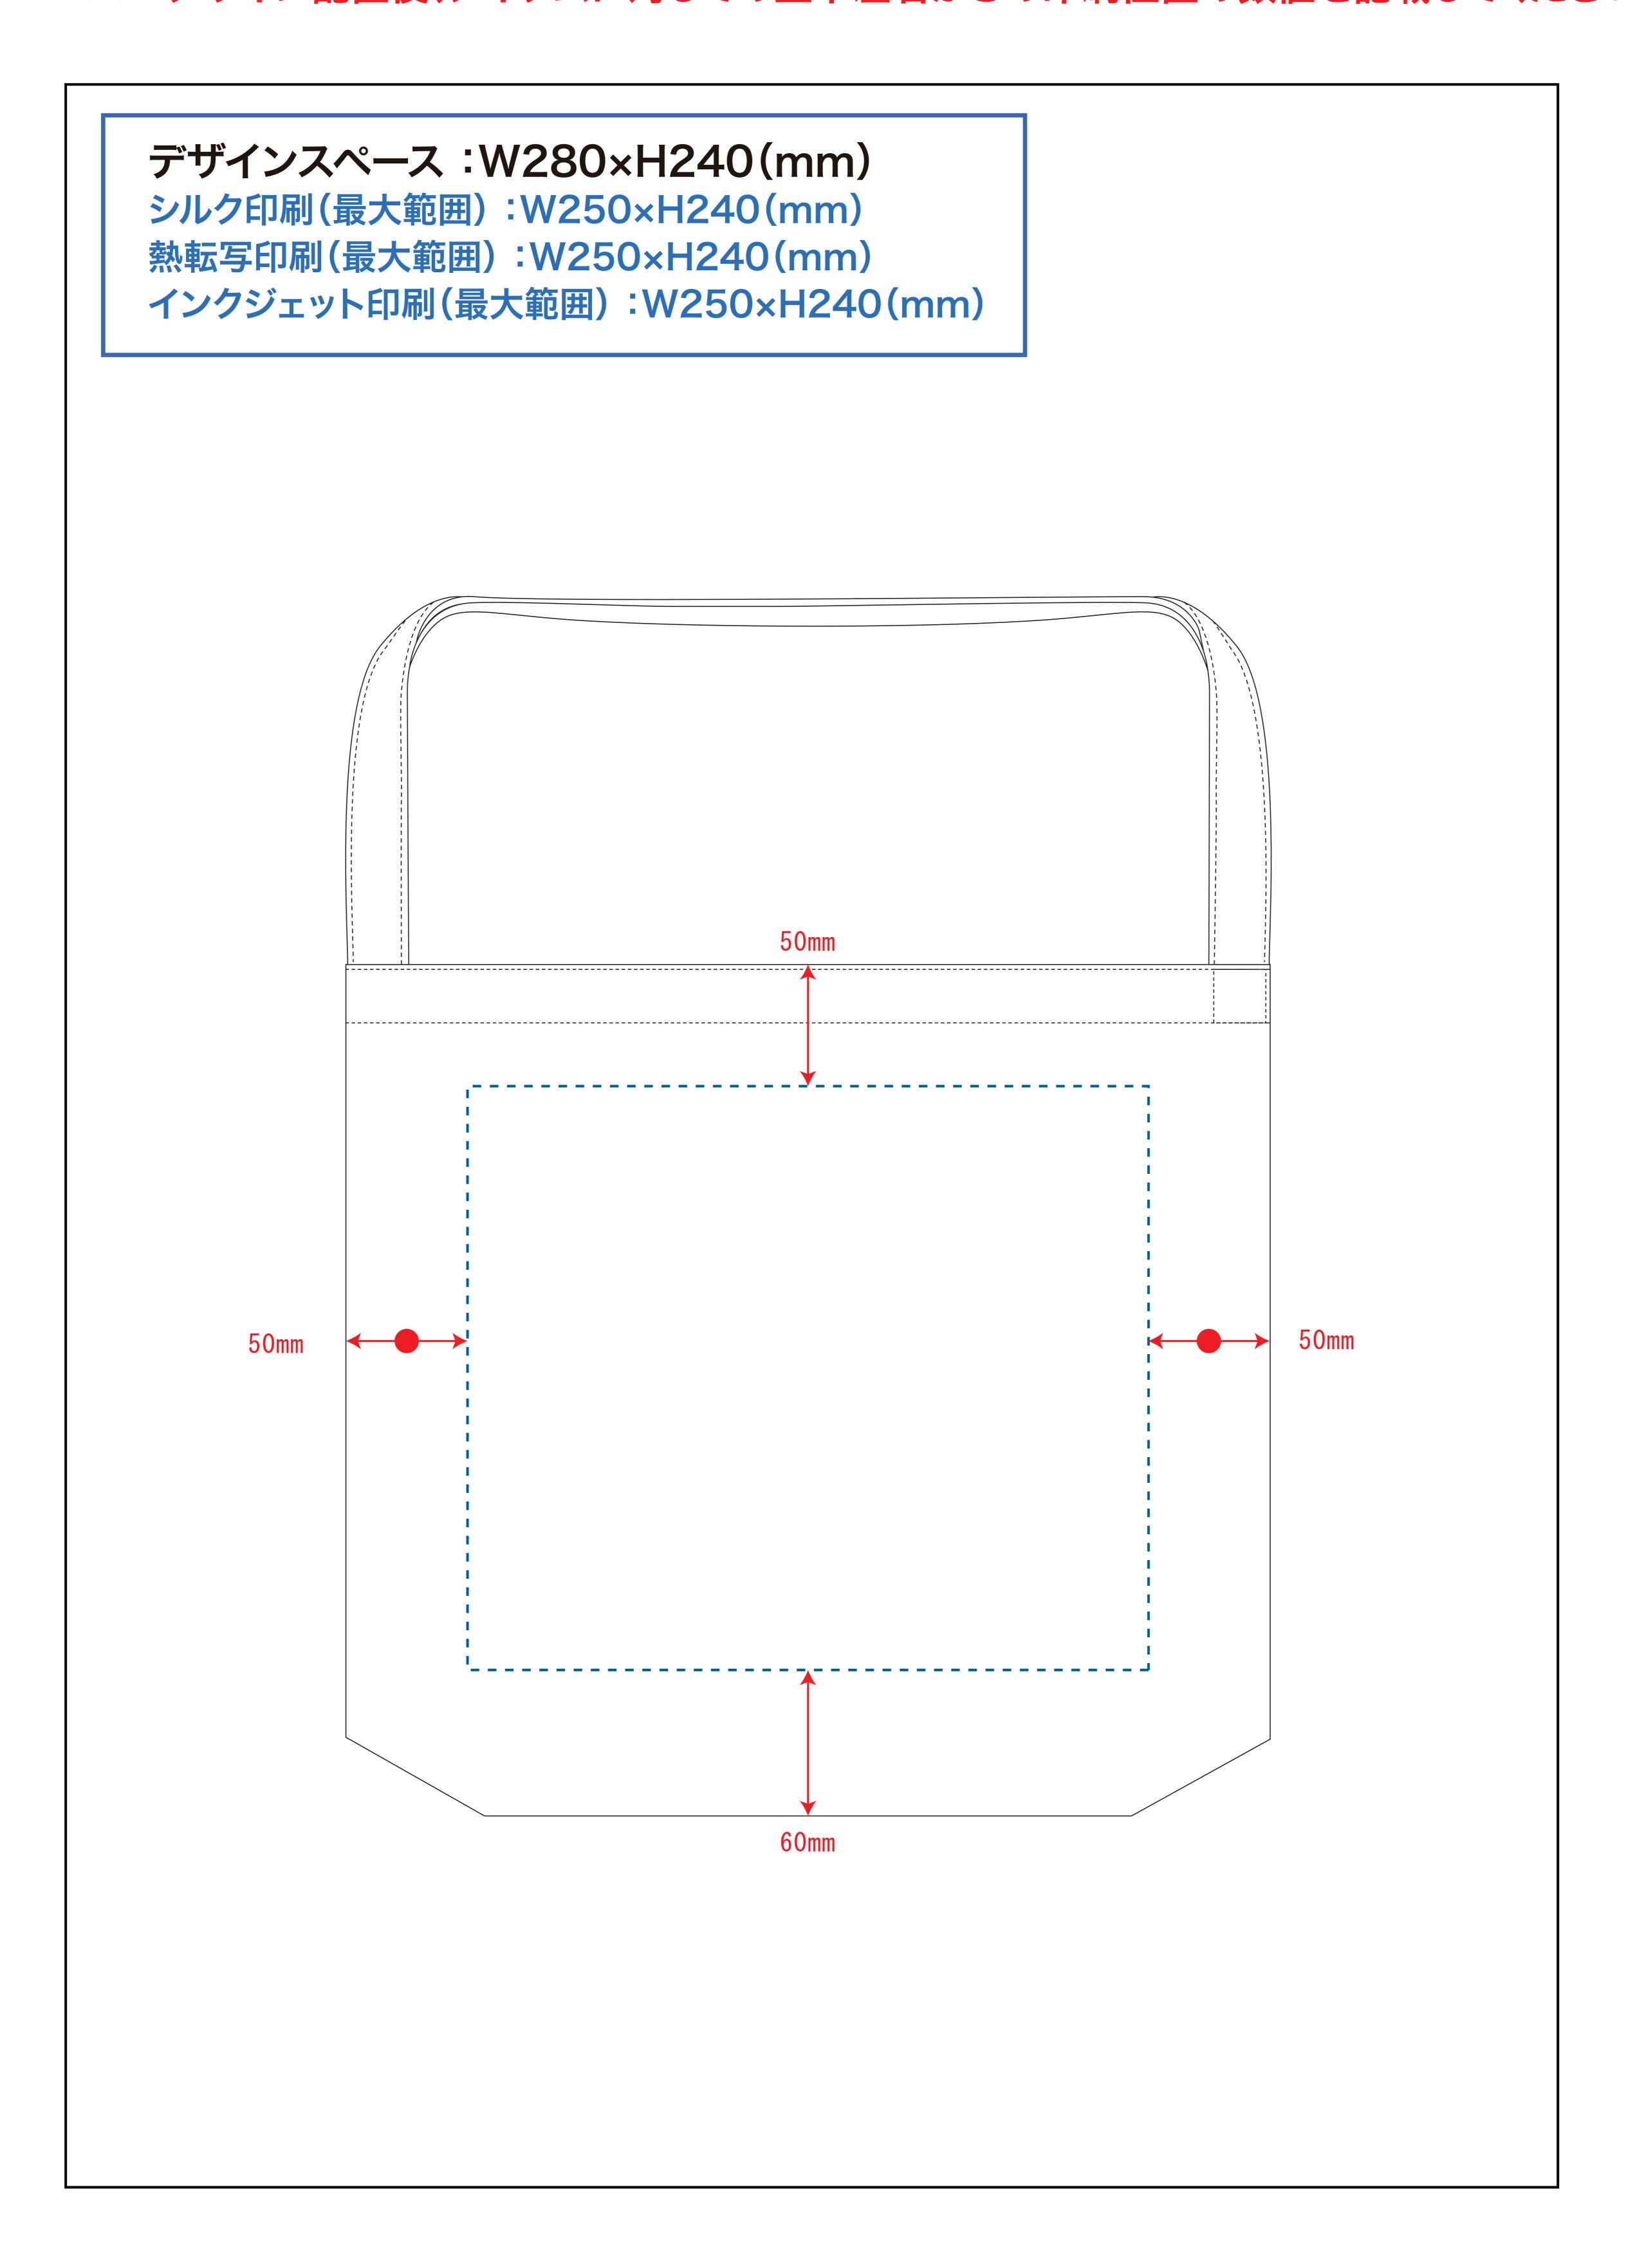

# 青点線:デザインスペース

作成したデザインは、デザインスペース内に 配置してください。

# デザインスペース

**←→** デザイン配置後、アイテムに対しての上下左右からの印刷位置の数値を記載してください。

で記入ください

注文枚数

デザインサイズ(原寸のサイズをご入力ください)

×H

mm

印刷色(1色印刷の場合、PANTONEまたはDICでご指定ください)