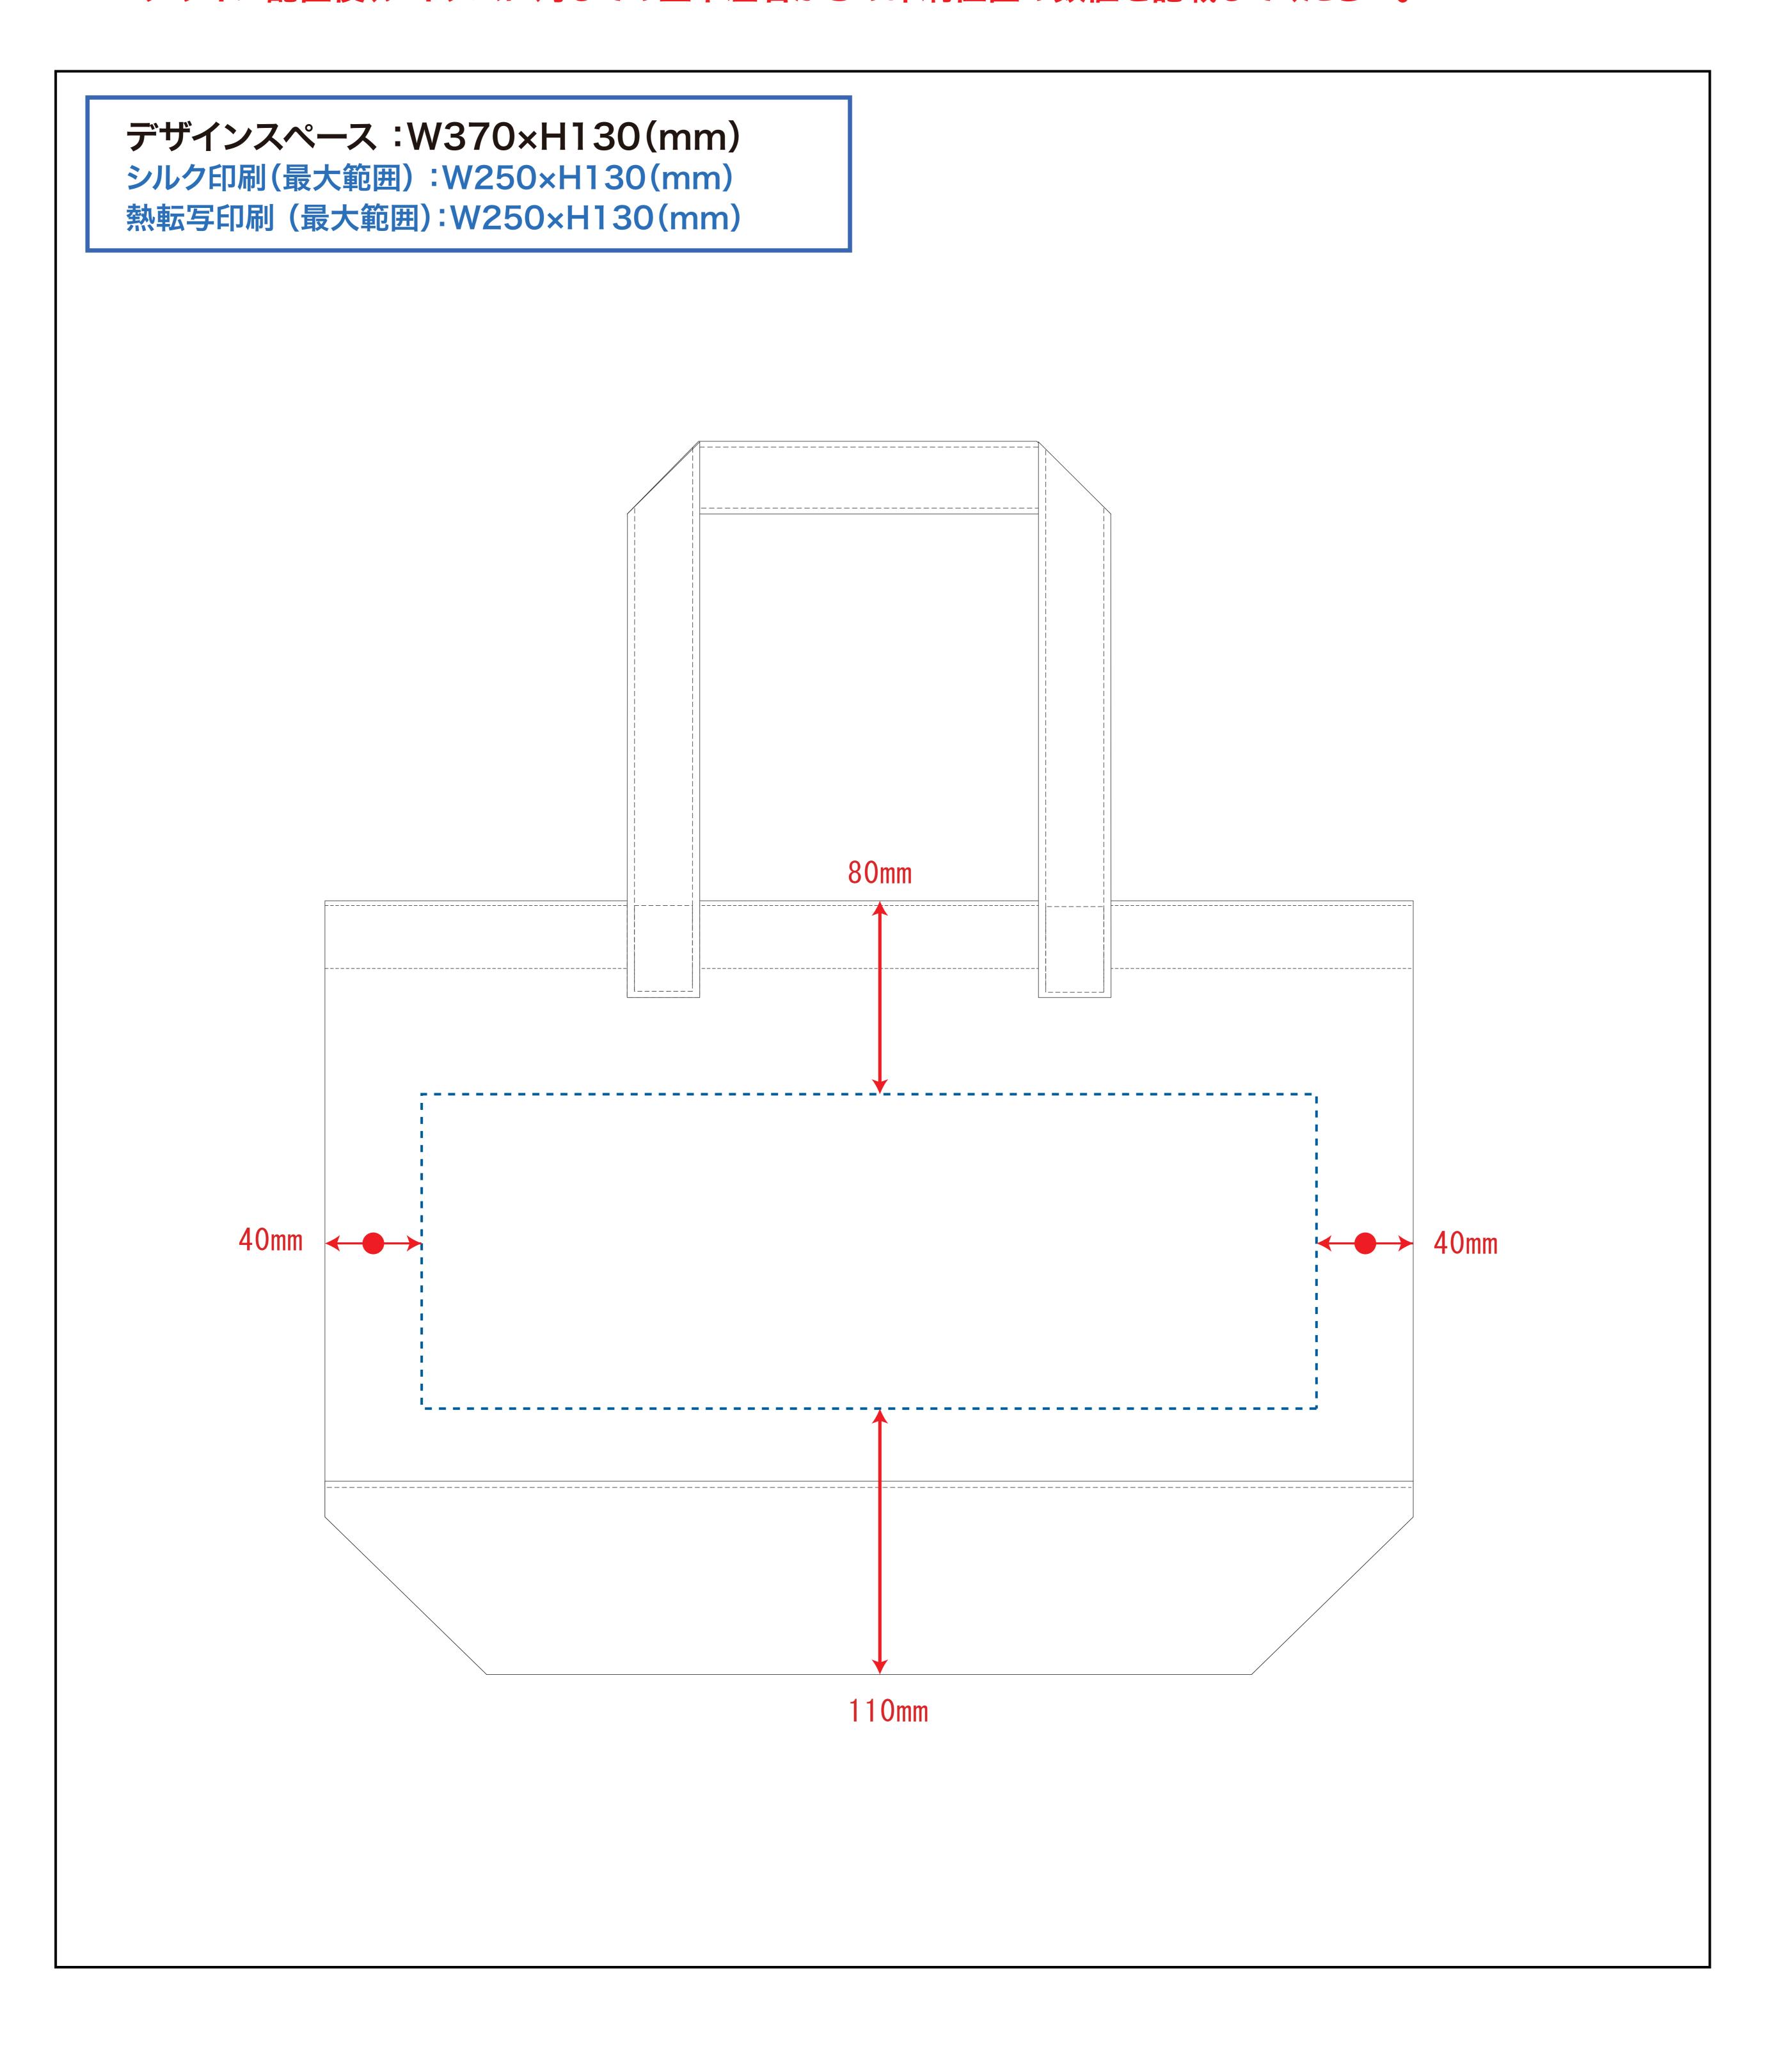

# 黒線:本体サイズ

青点線:デザインスペース

作成したデザインは、デザインスペース内に 配置してください。

# デザインスペース

**←→** デザイン配置後、アイテムに対しての上下左右からの印刷位置の数値を記載してください。