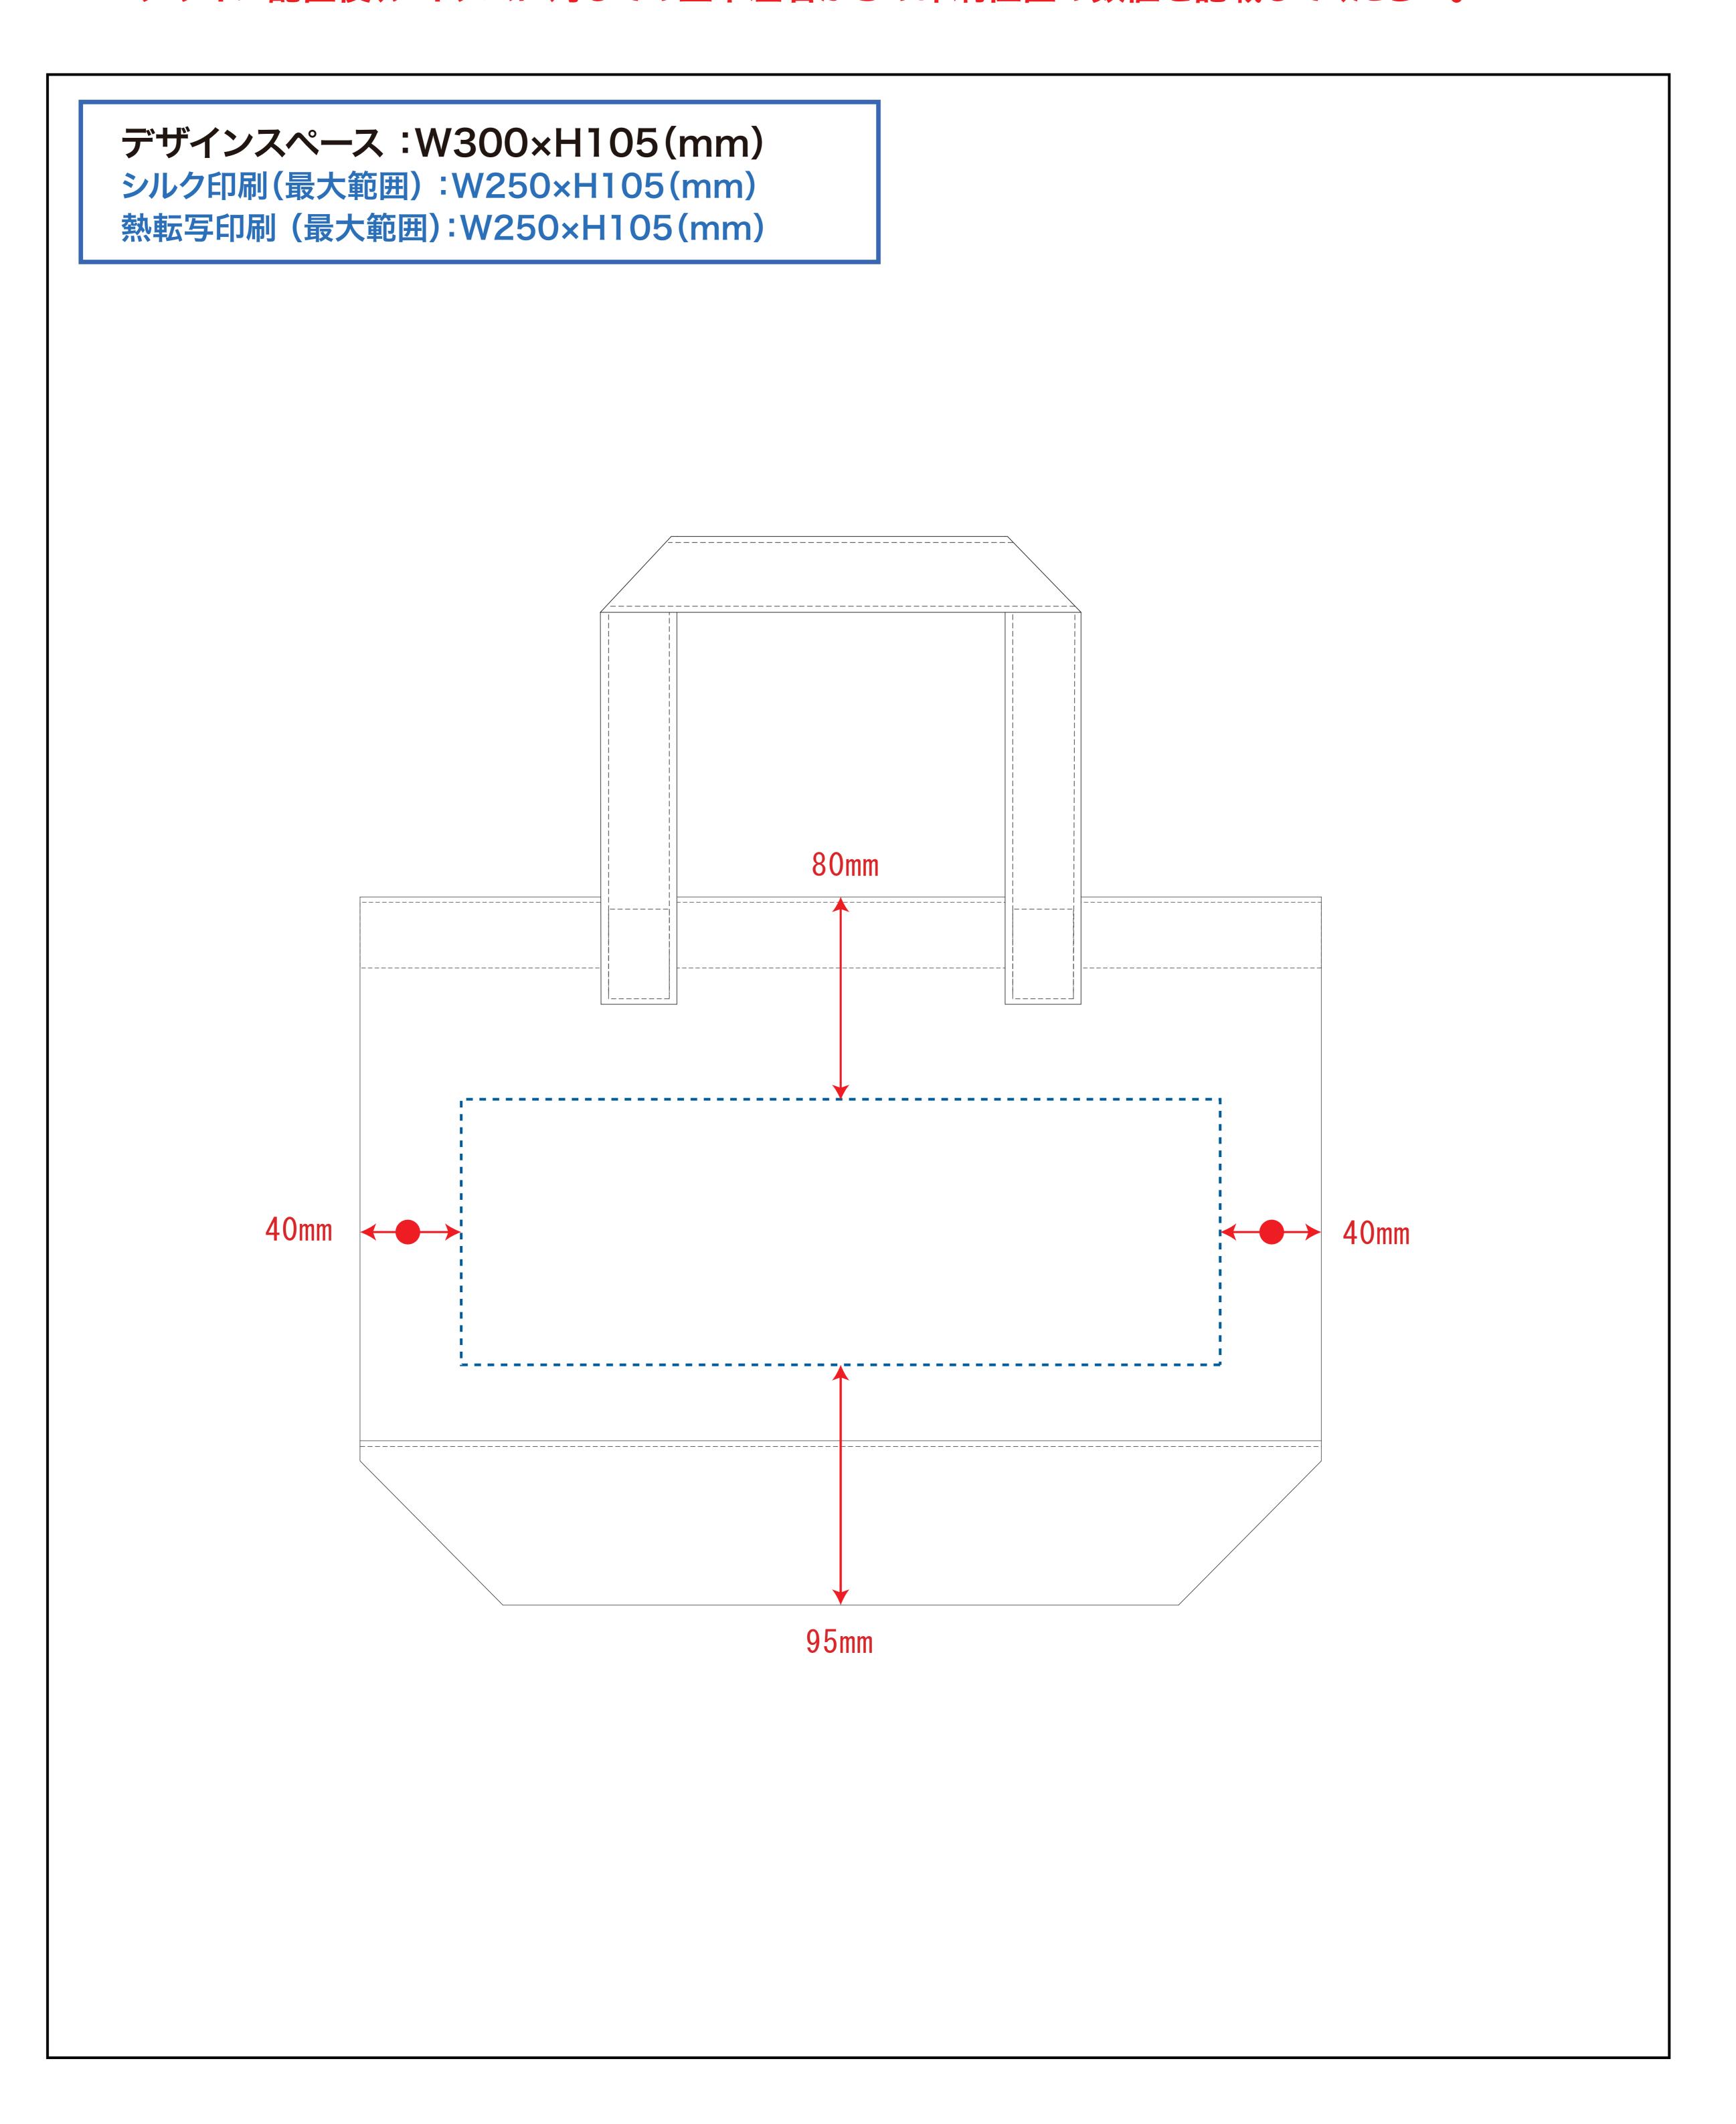

# 黒線:本体サイズ

青点線:デザインスペース

作成したデザインは、デザインスペース内に 配置してください。

# デザインスペース

**←→** デザイン配置後、アイテムに対しての上下左右からの印刷位置の数値を記載してください。