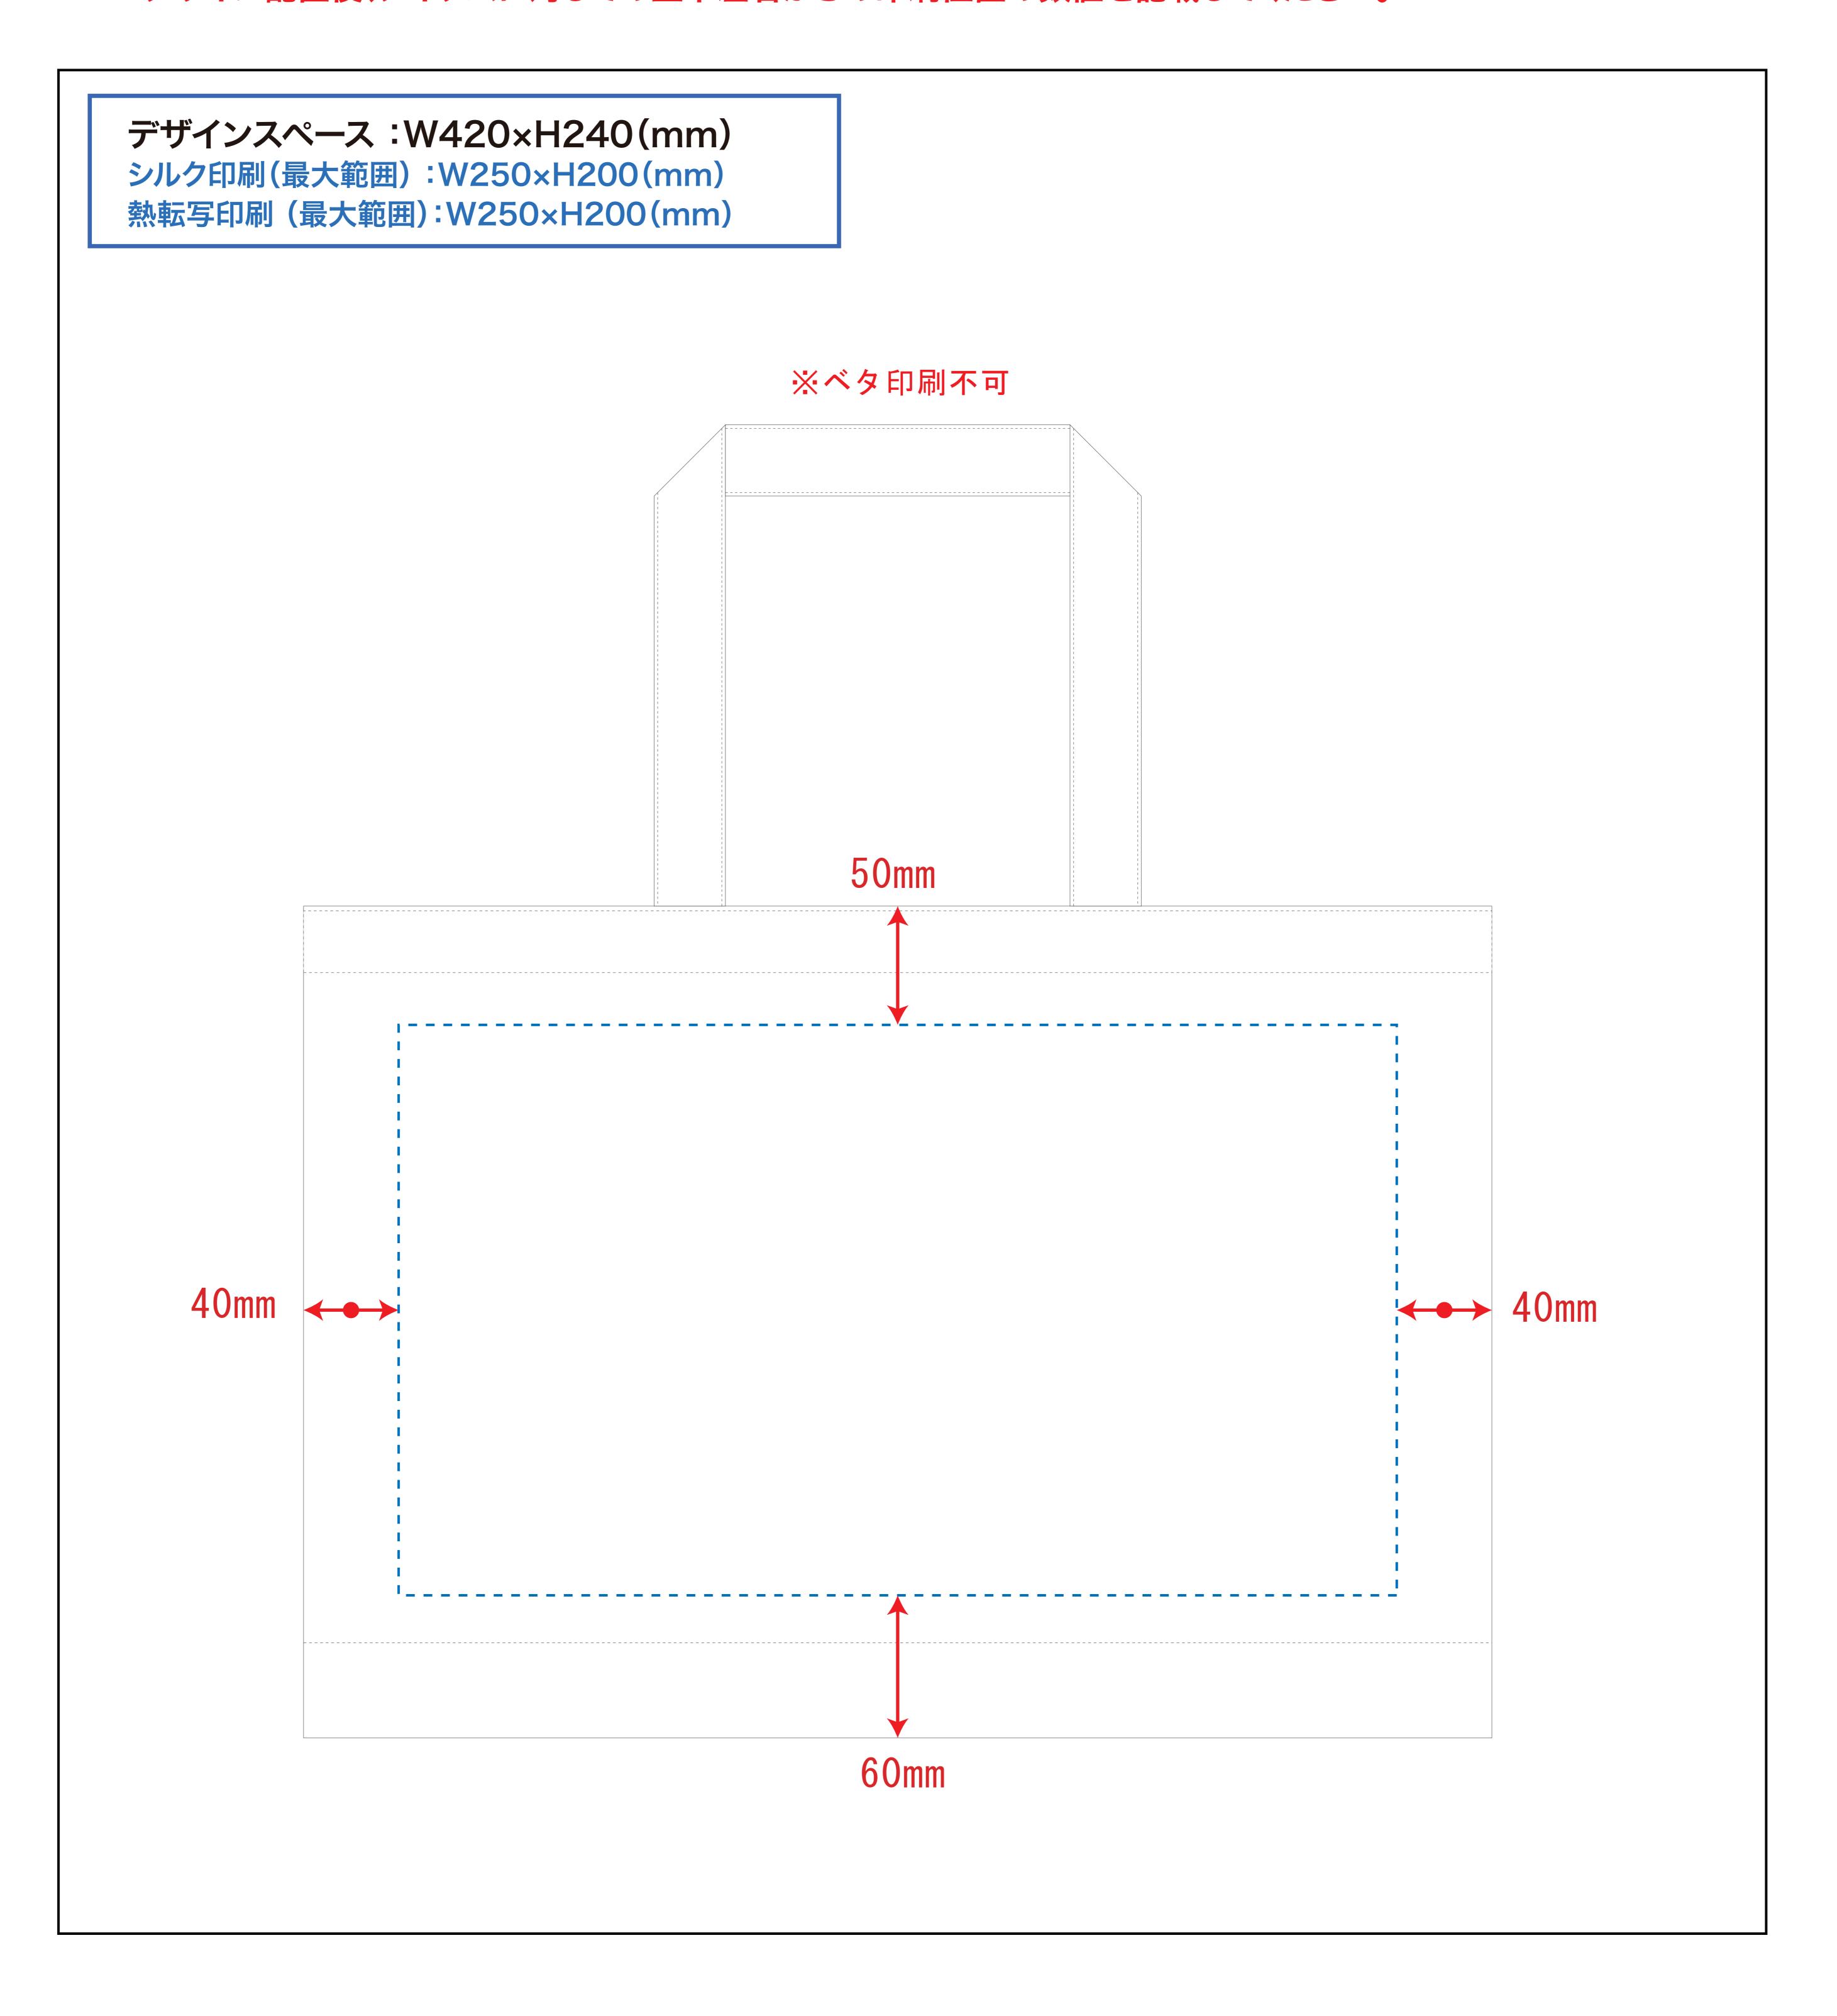

## 黒線:本体サイズ

青点線:デザインスペース

作成したデザインは、デザインスペース内に 配置してください。

### 仕上がりのご注意点

- ☑ 1mm以下の実線・抜き線は、カスレや潰れが発生する可能性がございます。