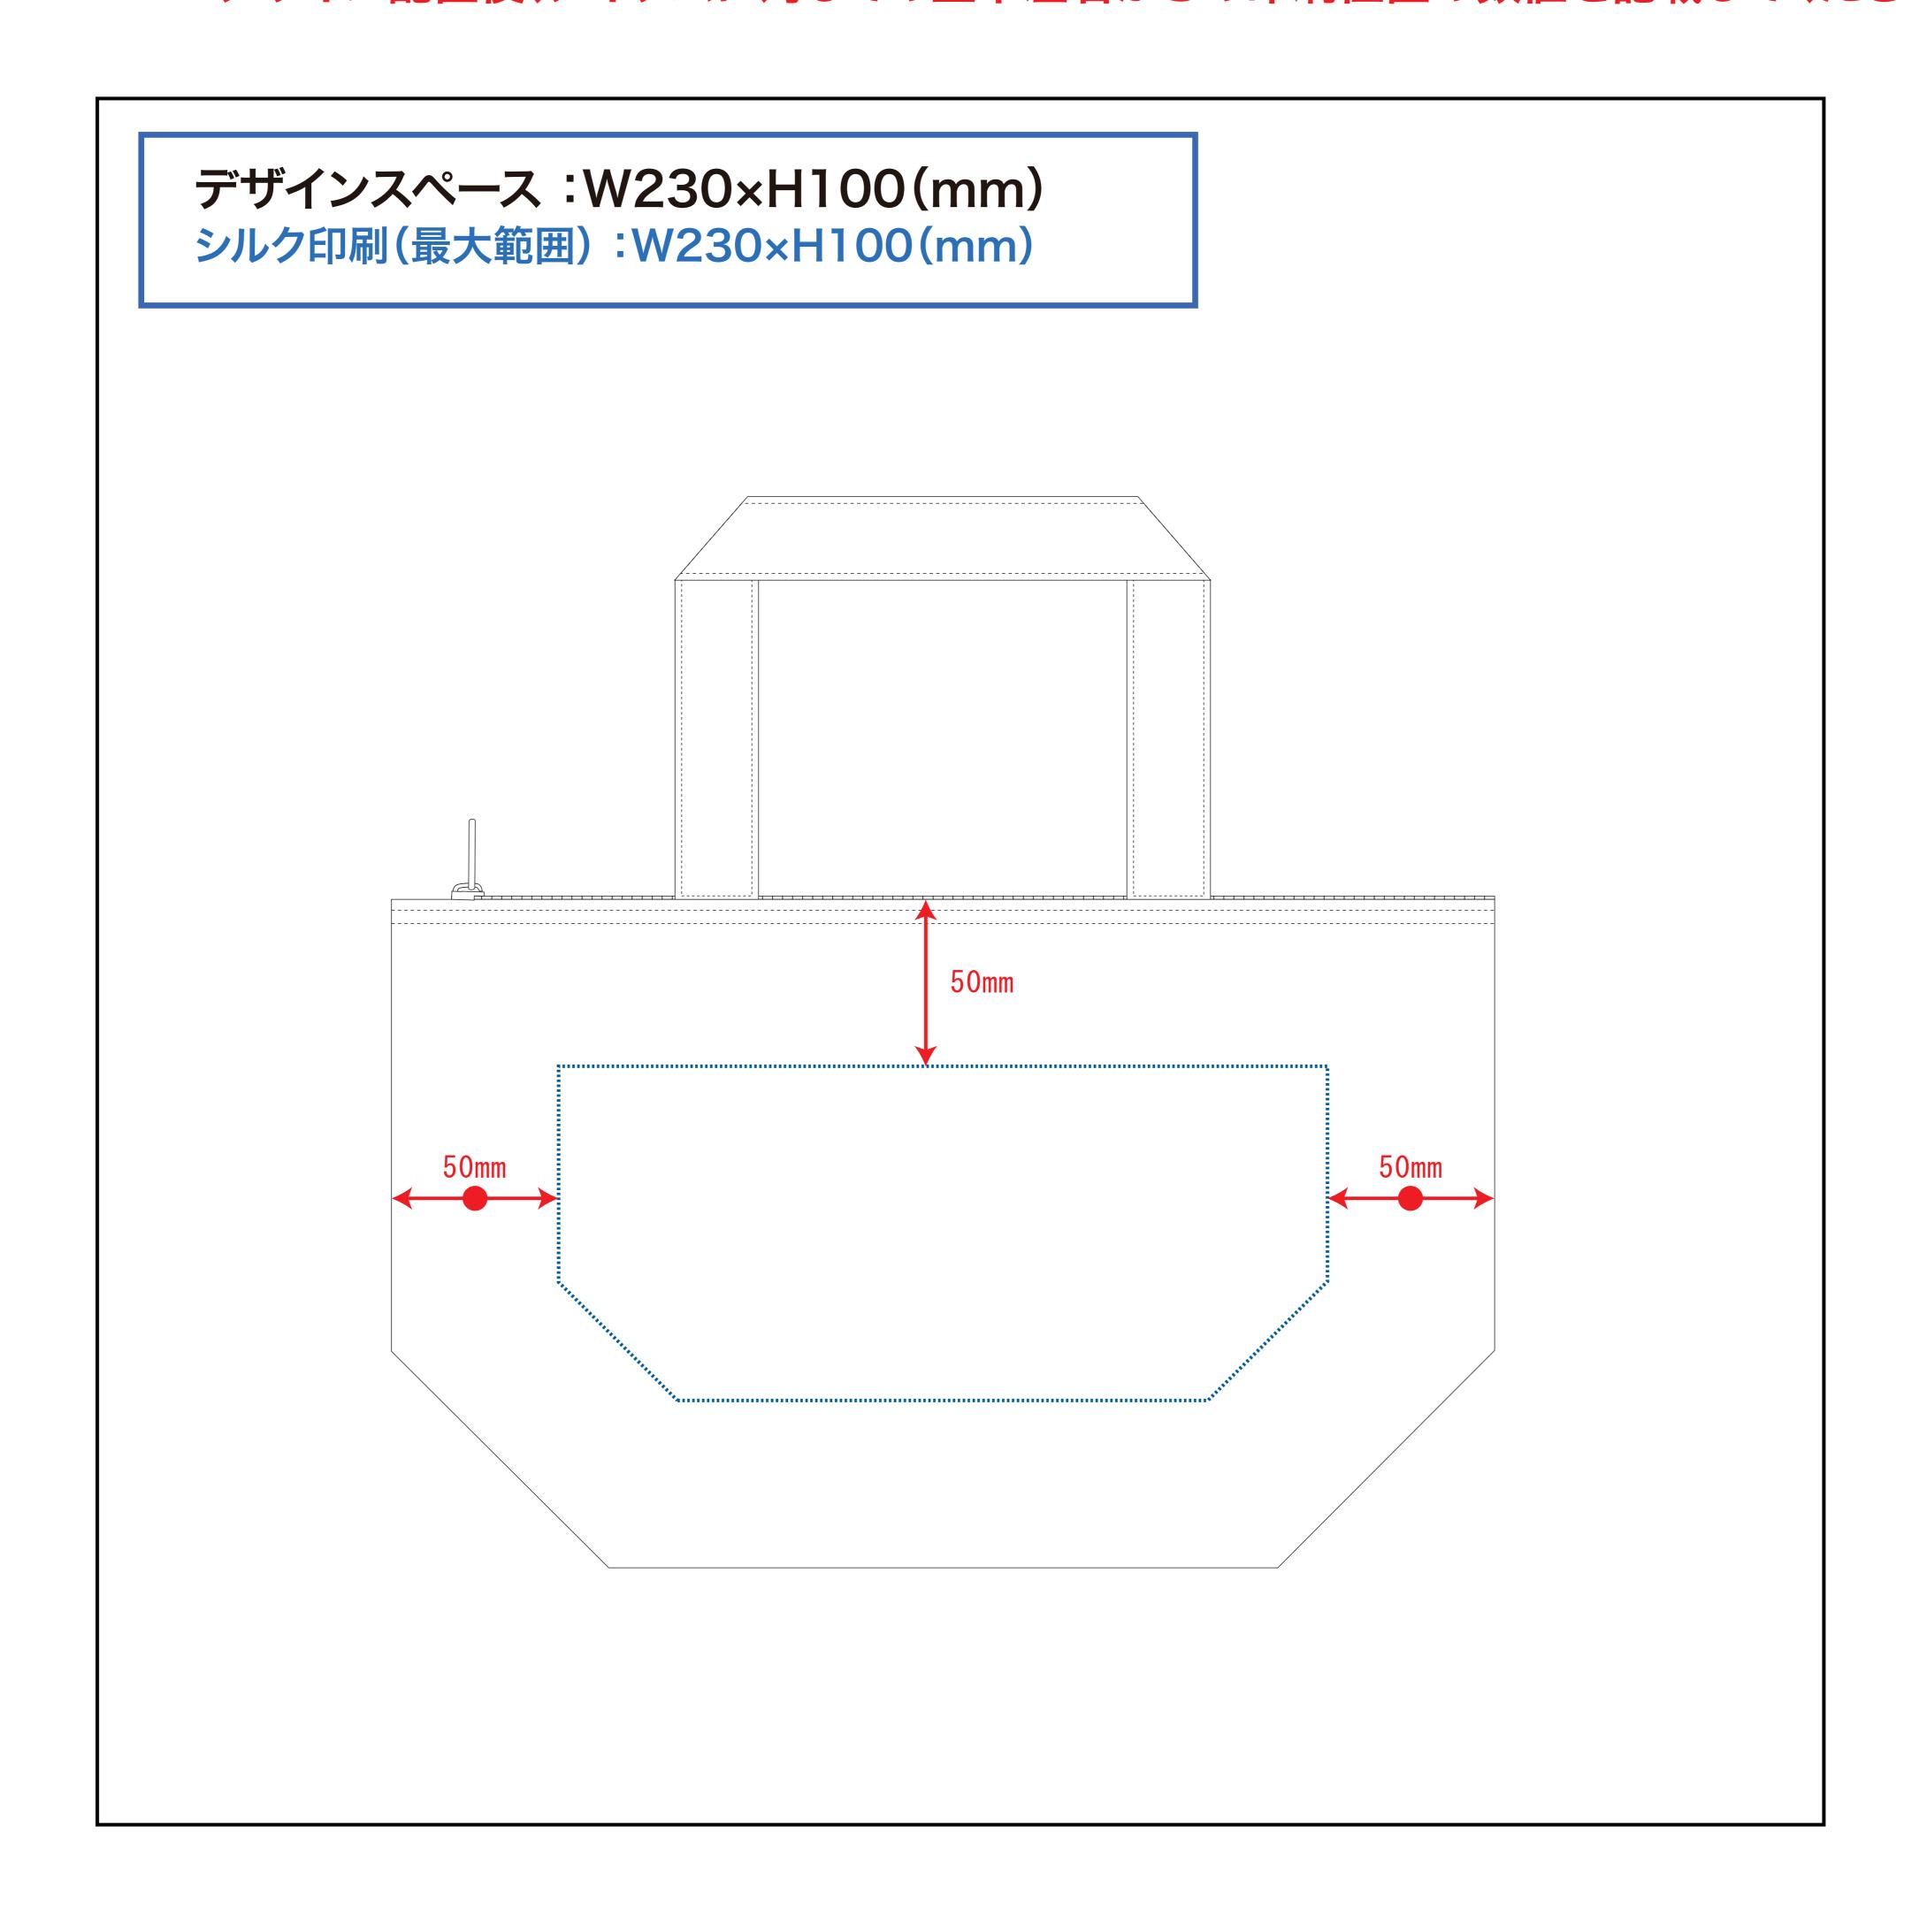

稿ください。

#### ■データについて

データは原寸サイズで制作して下さい。 文字はアウトライン化して下さい。 色はCMYKモードで制作して下さい。(RBGは使用しないで下さい。)

#### ■画像について

画像は実寸サイズで解像度が300dpi以上のものをご使用下さい。 300dpi以下の場合、きれいにプリントできない可能性がございます。

使用した画像は埋め込まず、リンク配置にてお送り下さい。 データと使用した画像は、同フォルダにまとめてお送りください。

### ■特殊効果について

ドロップシャドウ

透明効果、ドロップシャドウ、ぼかしをご利用した場合、 入稿時に設定が変わる場合がございます。 ご利用の際は「アピアランスの分割」を行い、画像に変更して下さい。

#### オーバープリント

デザインの一部の柄や文字が消える場合がございますので、 オーバープリント設定は利用しないで下さい。

#### スウォッチ(パターン)

パターンでの模様を使用している場合、サイズや位置が 変化する場合がございます。 入稿の際に「分割・拡張処理」を行わないパスになった事をご確認下さい。

### ■データの保存形式について

Adobe Illustrator ai形式、またはeps形式にて保存してください。

## SPの卸 オリジナルトートバッグ

https://www.spgoods-oroshi.com/tote/

## 運営会社:株式会社 S-1

TEL 03-6380-1213 FAX 03-6380-1217 info@spgoods-oroshi.com

〒160-0022 東京都新宿区新宿1-13-11 シブヤビル5F

# デザインスペース

**←→** デザイン配置後、アイテムに対しての上下左右からの印刷位置の数値を記載してください。





例) PANTONE 00-1234 DIC123