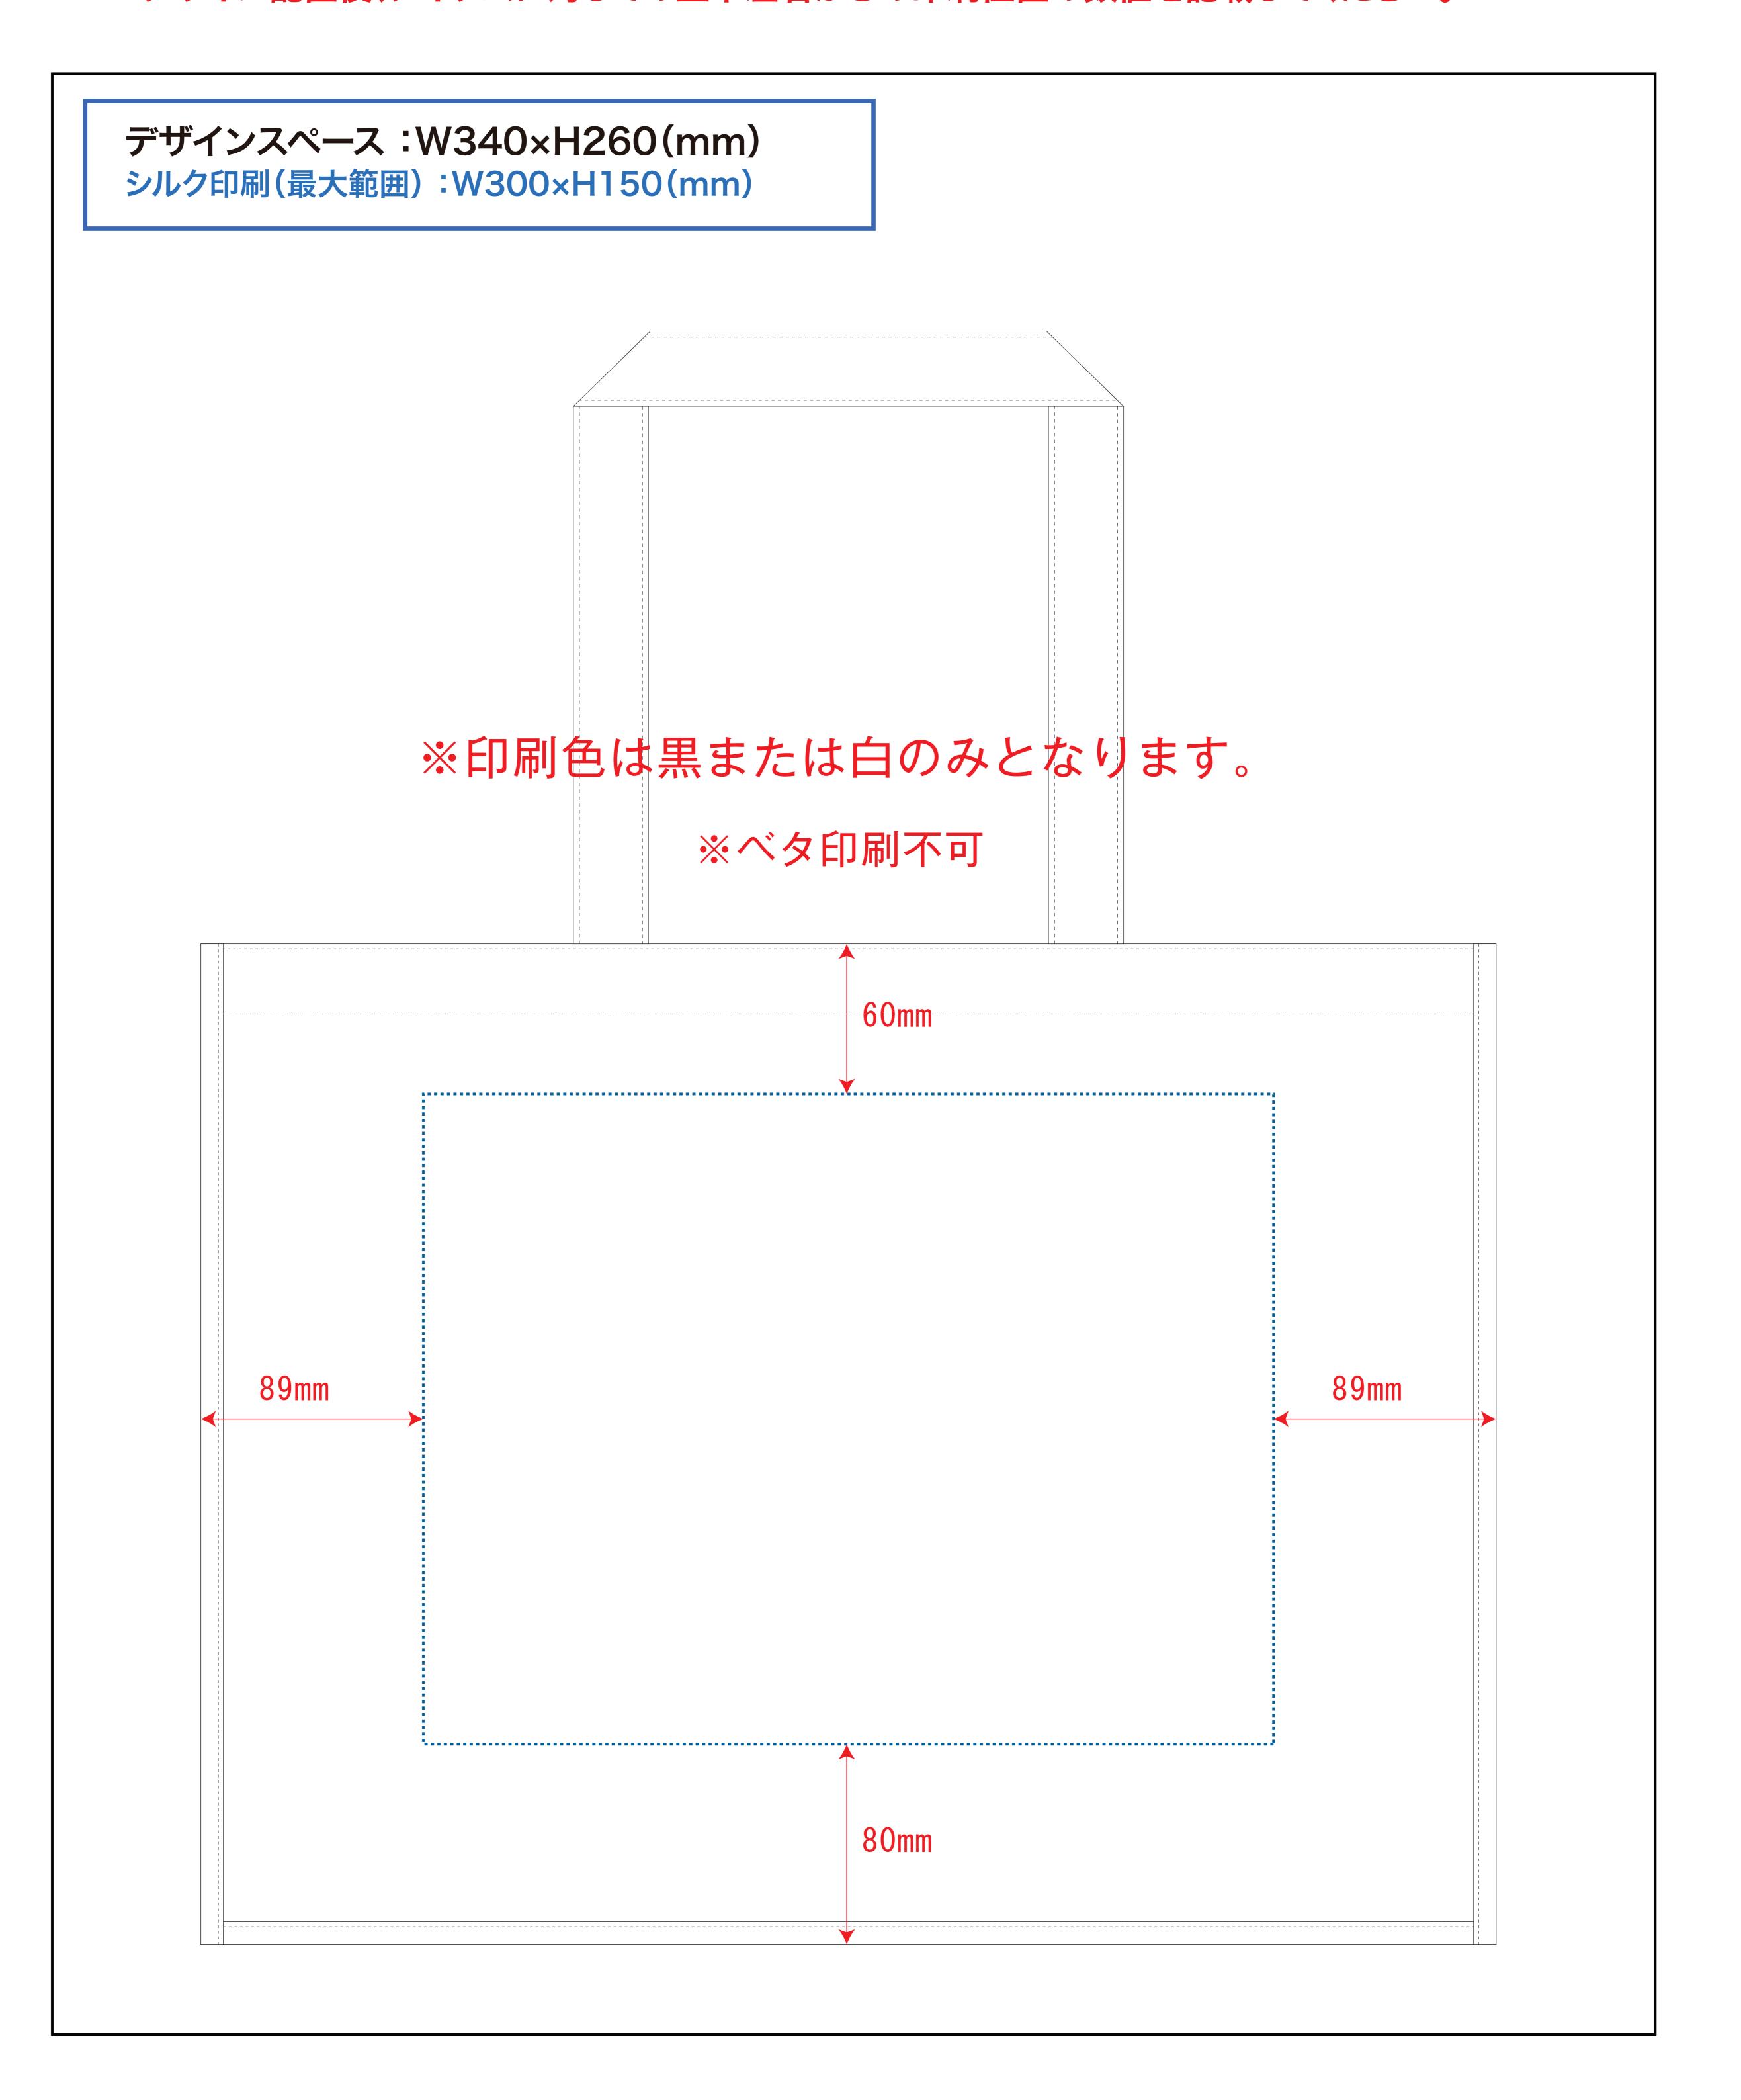

### ■データについて

データは原寸サイズで制作して下さい。 文字はアウトライン化して下さい。 色はCMYKモードで制作して下さい。(RBGは使用しないで下さい。)

### ■画像について

画像は実寸サイズで解像度が300dpi以上のものをご使用下さい。 300dpi以下の場合、きれいにプリントできない可能性がございます。

使用した画像は<mark>埋め込まず、リンク配置</mark>にてお送り下さい。 データと使用した画像は、同フォルダにまとめてお送りください。

## ■特殊効果について

ドロップシャドウ

透明効果、ドロップシャドウ、ぼかしをご利用した場合、 入稿時に設定が変わる場合がございます。 ご利用の際は「アピアランスの分割」を行い、画像に変更して下さい。

#### オーバープリント

デザインの一部の柄や文字が消える場合がございますので、 オーバープリント設定は利用しないで下さい。

#### スウォッチ(パターン)

パターンでの模様を使用している場合、サイズや位置が 変化する場合がございます。 入稿の際に「分割・拡張処理」を行わないパスになった事をご確認下さい。

# ■データの保存形式について

Adobe Illustrator ai形式、またはeps形式にて保存してください。

# SPの卸 オリジナルトートバッグ

https://www.spgoods-oroshi.com/tote/

## 運営会社:株式会社 S-1

TEL 03-6380-1213 FAX 03-6380-1217 info@spgoods-oroshi.com

〒160-0022

東京都新宿区新宿1-13-11 シブヤビル5F

# デザインスペース

**←→** デザイン配置後、アイテムに対しての上下左右からの印刷位置の数値を記載してください。