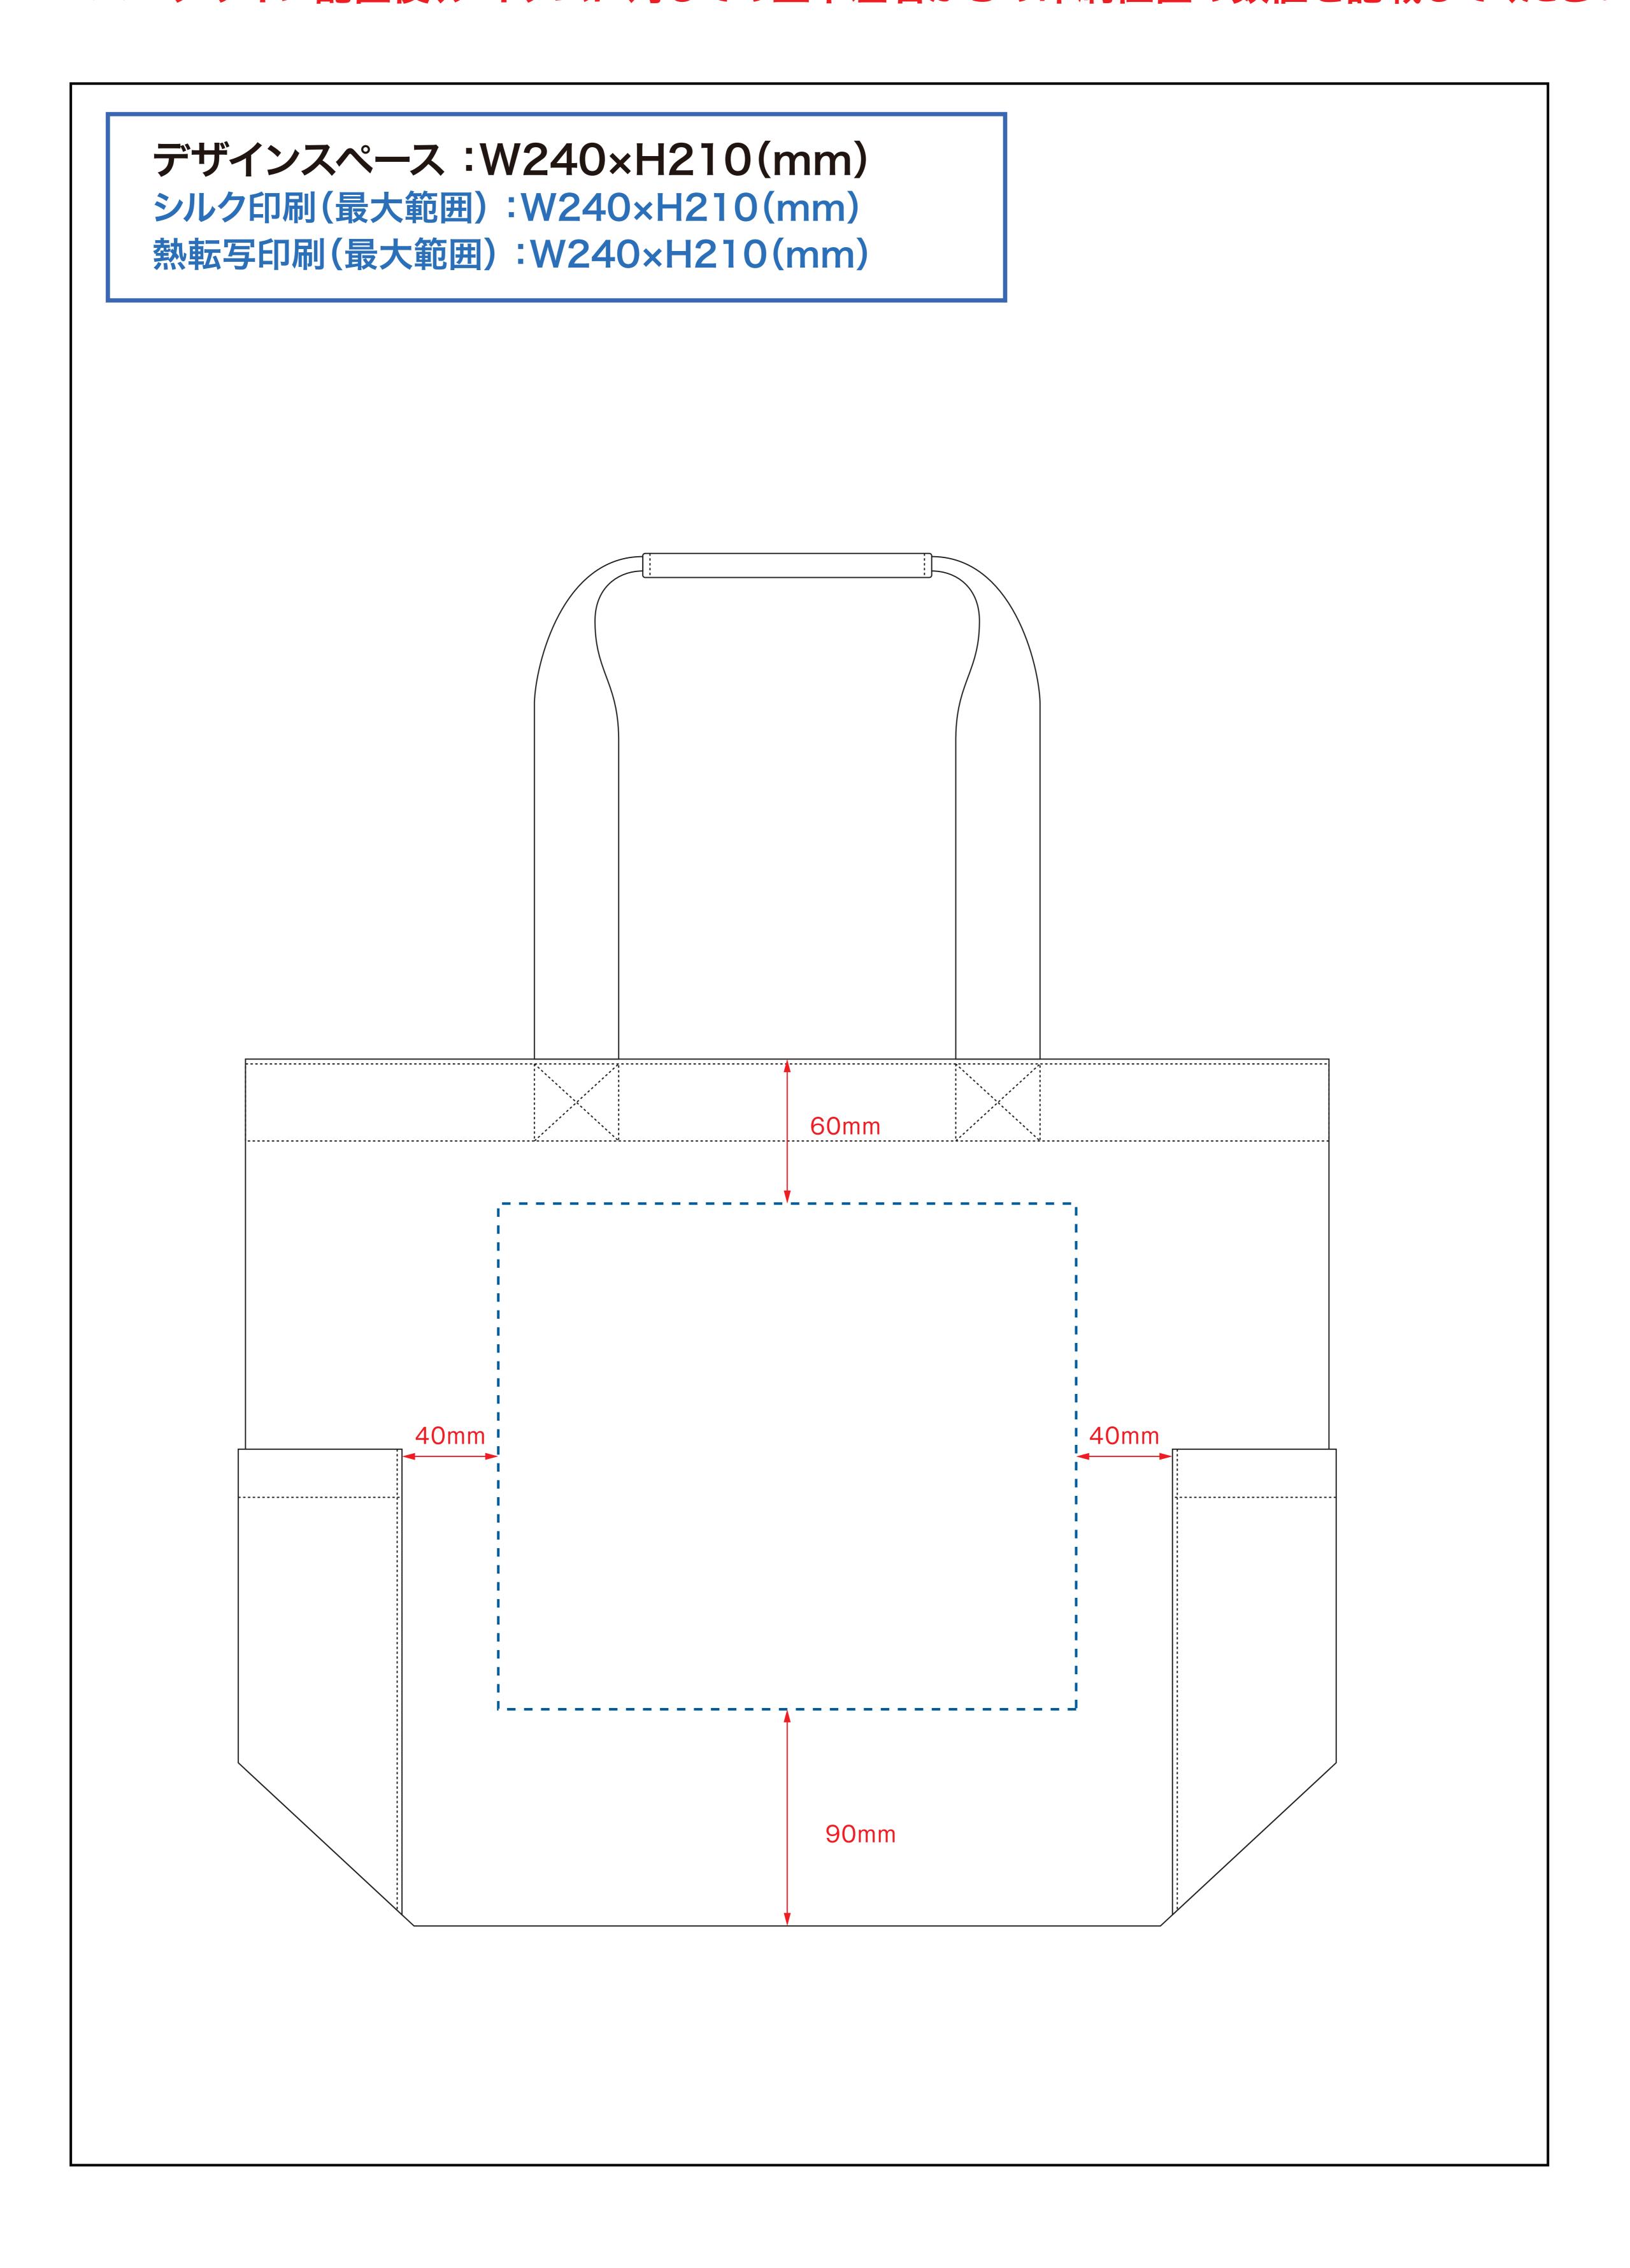

## 青点線:デザインスペース

作成したデザインは、デザインスペース内に 配置してください。

## デザインスペース

**◆→** デザイン配置後、アイテムに対しての上下左右からの印刷位置の数値を記載してください。

ご記入ください

注文枚数

デザインサイズ(原寸のサイズをご入力ください)

×H

印刷色(1色印刷の場合、PANTONEまたはDICでご指定ください)

例) PANTONE 00-1234 DIC123