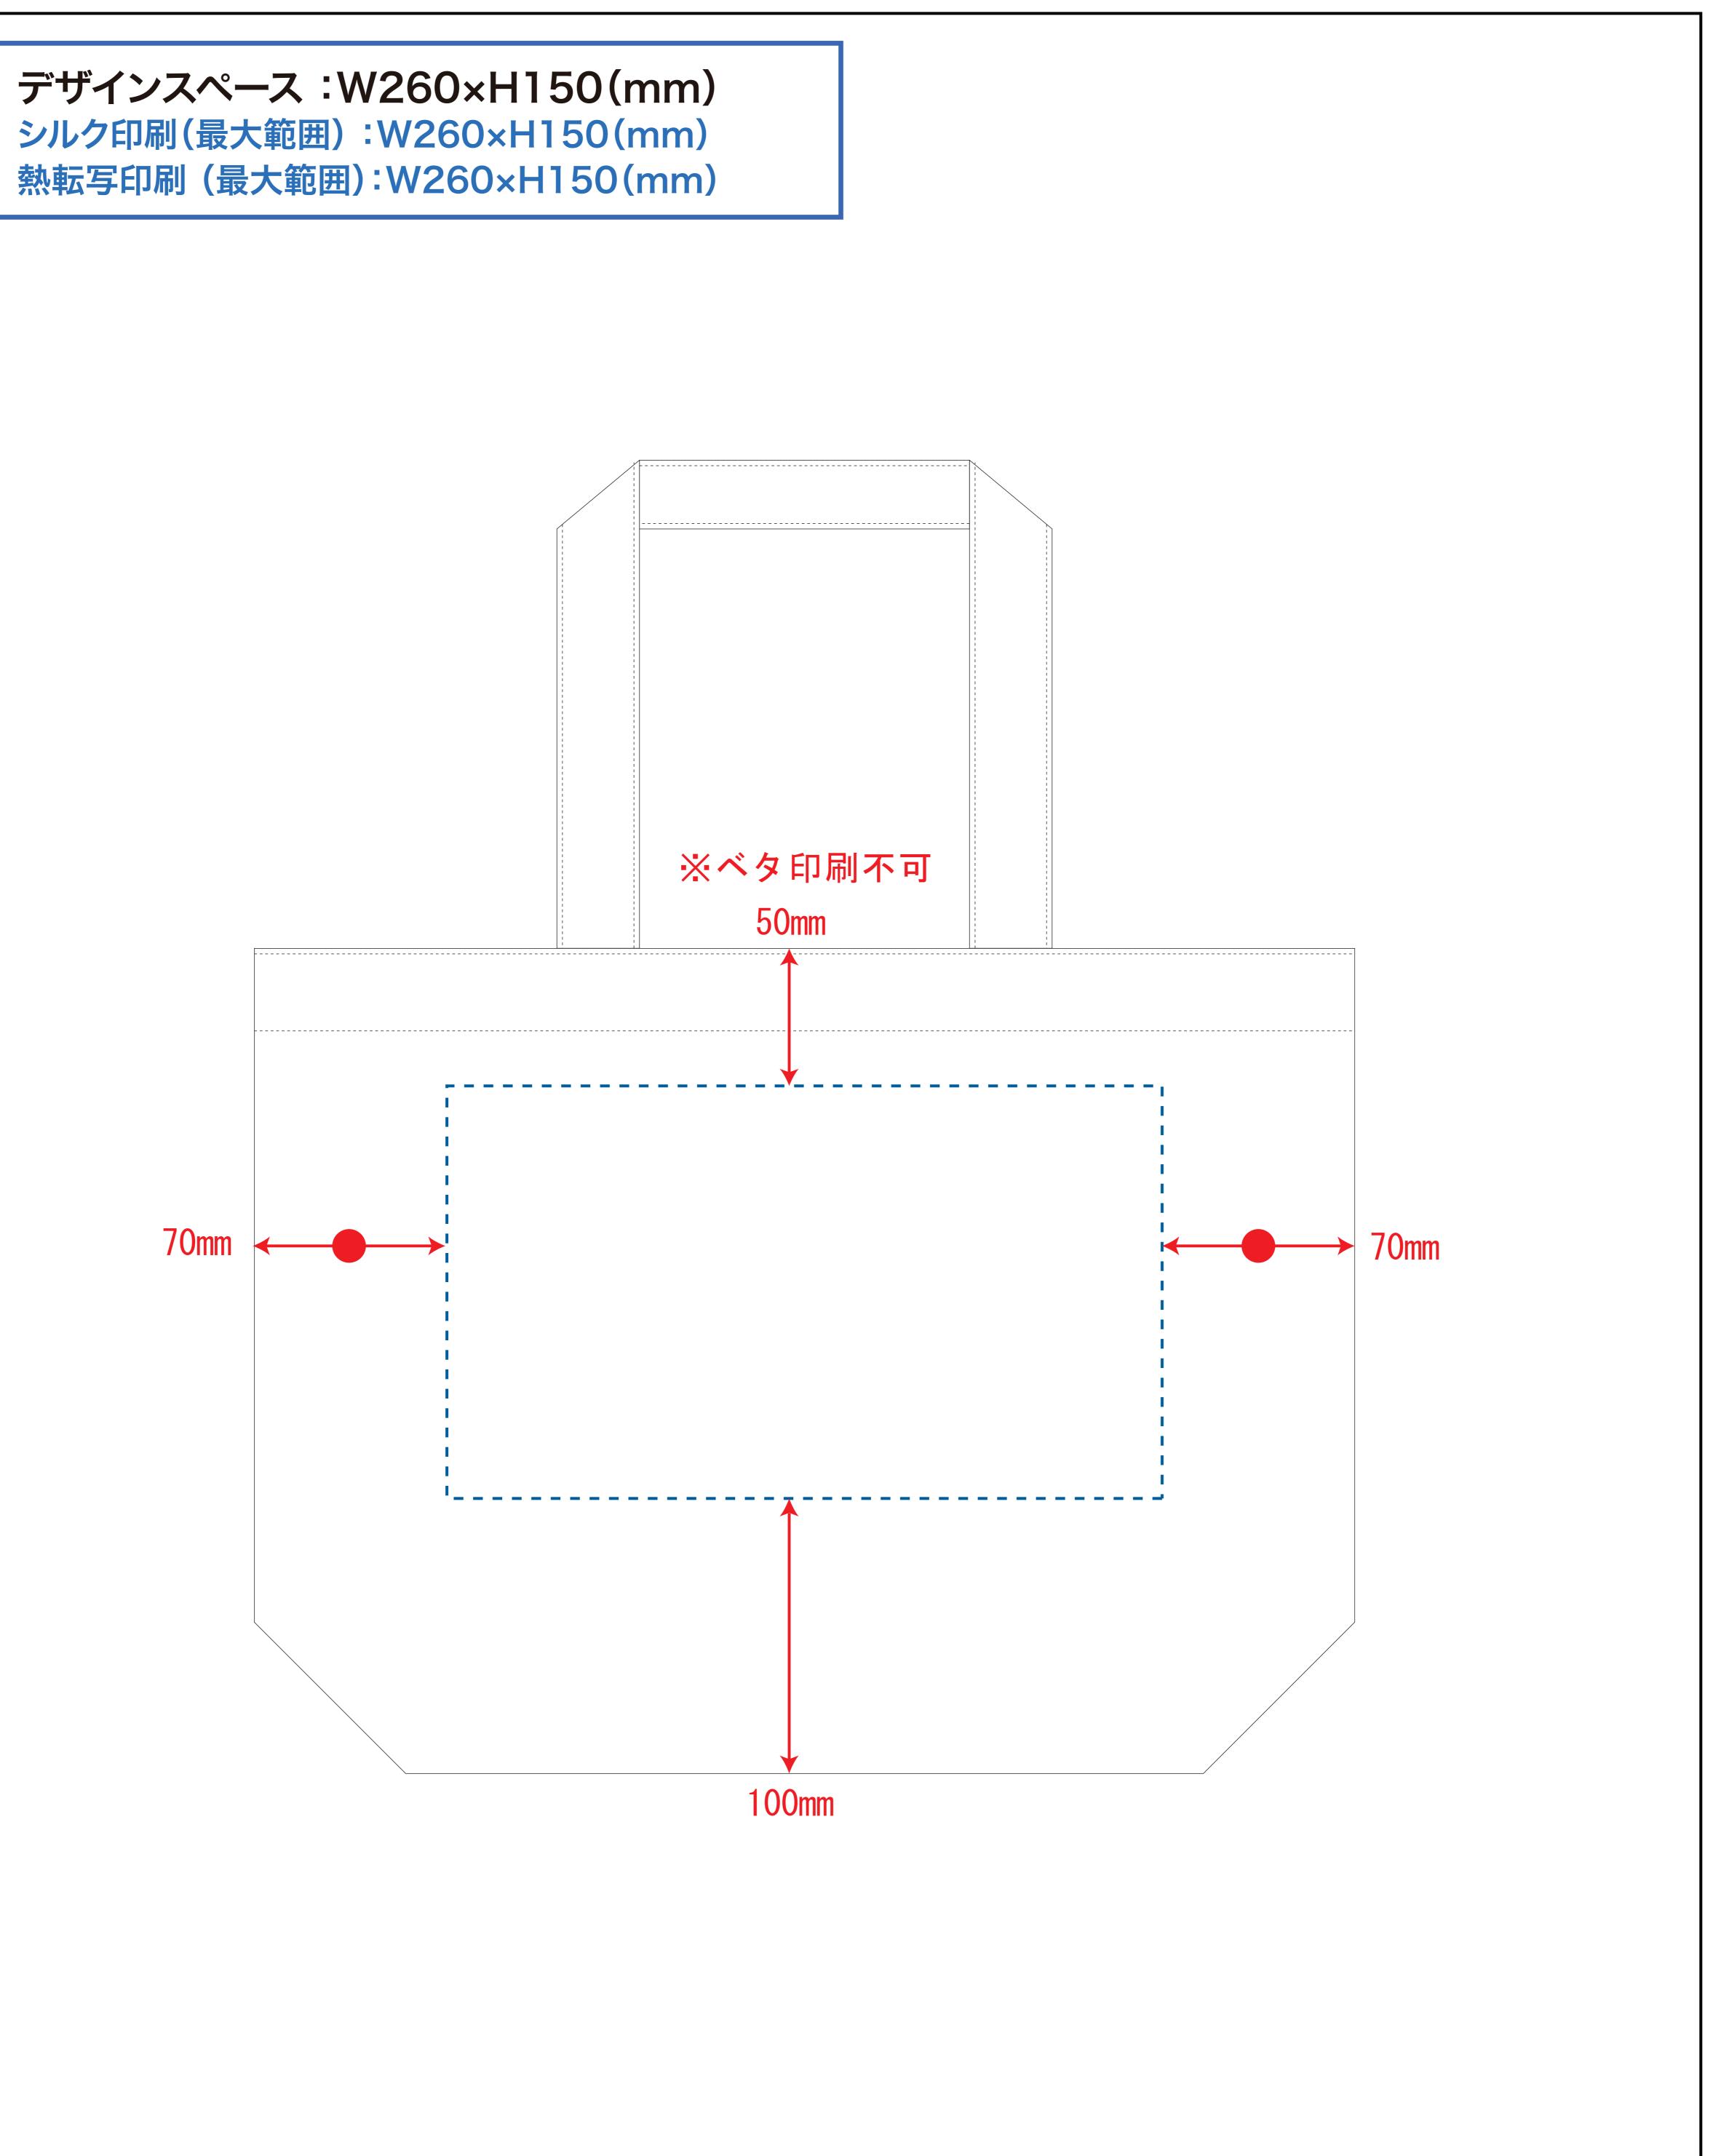

注意点

■入稿時のお願い リンク画像の欠損やフォント置き換わりなどデータ崩れの確認の為、 デザインの分かるJPG画像も併せてご入稿ください。

■データについて

データは<mark>原寸サイズ</mark>で制作して下さい。 文字はアウトライン化して下さい。 色は<mark>CMYKモード</mark>で制作して下さい。(RBGは使用しないで下さい。)

■画像について 画像は実寸サイズで解像度が300dpi以上のものをご使用下さい。 300dpi以下の場合、きれいにプリントできない可能性がございます。

使用した画像は埋め込まず、リンク配置にてお送り下さい。 データと使用した画像は、同フォルダにまとめてお送りください。

■特殊効果について

ドロップシャドウ

透明効果、ドロップシャドウ、ぼかしをご利用した場合、 入稿時に設定が変わる場合がございます。 ご利用の際は「アピアランスの分割」を行い、画像に変更して下さい。

オーバープリント

デザインの一部の柄や文字が消える場合がございますので、 オーバープリント設定は利用しないで下さい。

スウォッチ(パターン)

パターンでの模様を使用している場合、サイズや位置が 変化する場合がございます。 入稿の際に「分割・拡張処理」を行わないパスになった事をご確認下さい。

■データの保存形式について Adobe Illustrator ai形式、またはeps形式にて保存してください。

## SPの卸 オリジナルトートバッグ

https://www.spgoods-oroshi.com/tote/

運営会社:株式会社 S-1

TEL 03-6380-1213 FAX 03-6380-1217 info@spgoods-oroshi.com

〒160-0022 東京都新宿区新宿1-13-11 シブヤビル5F