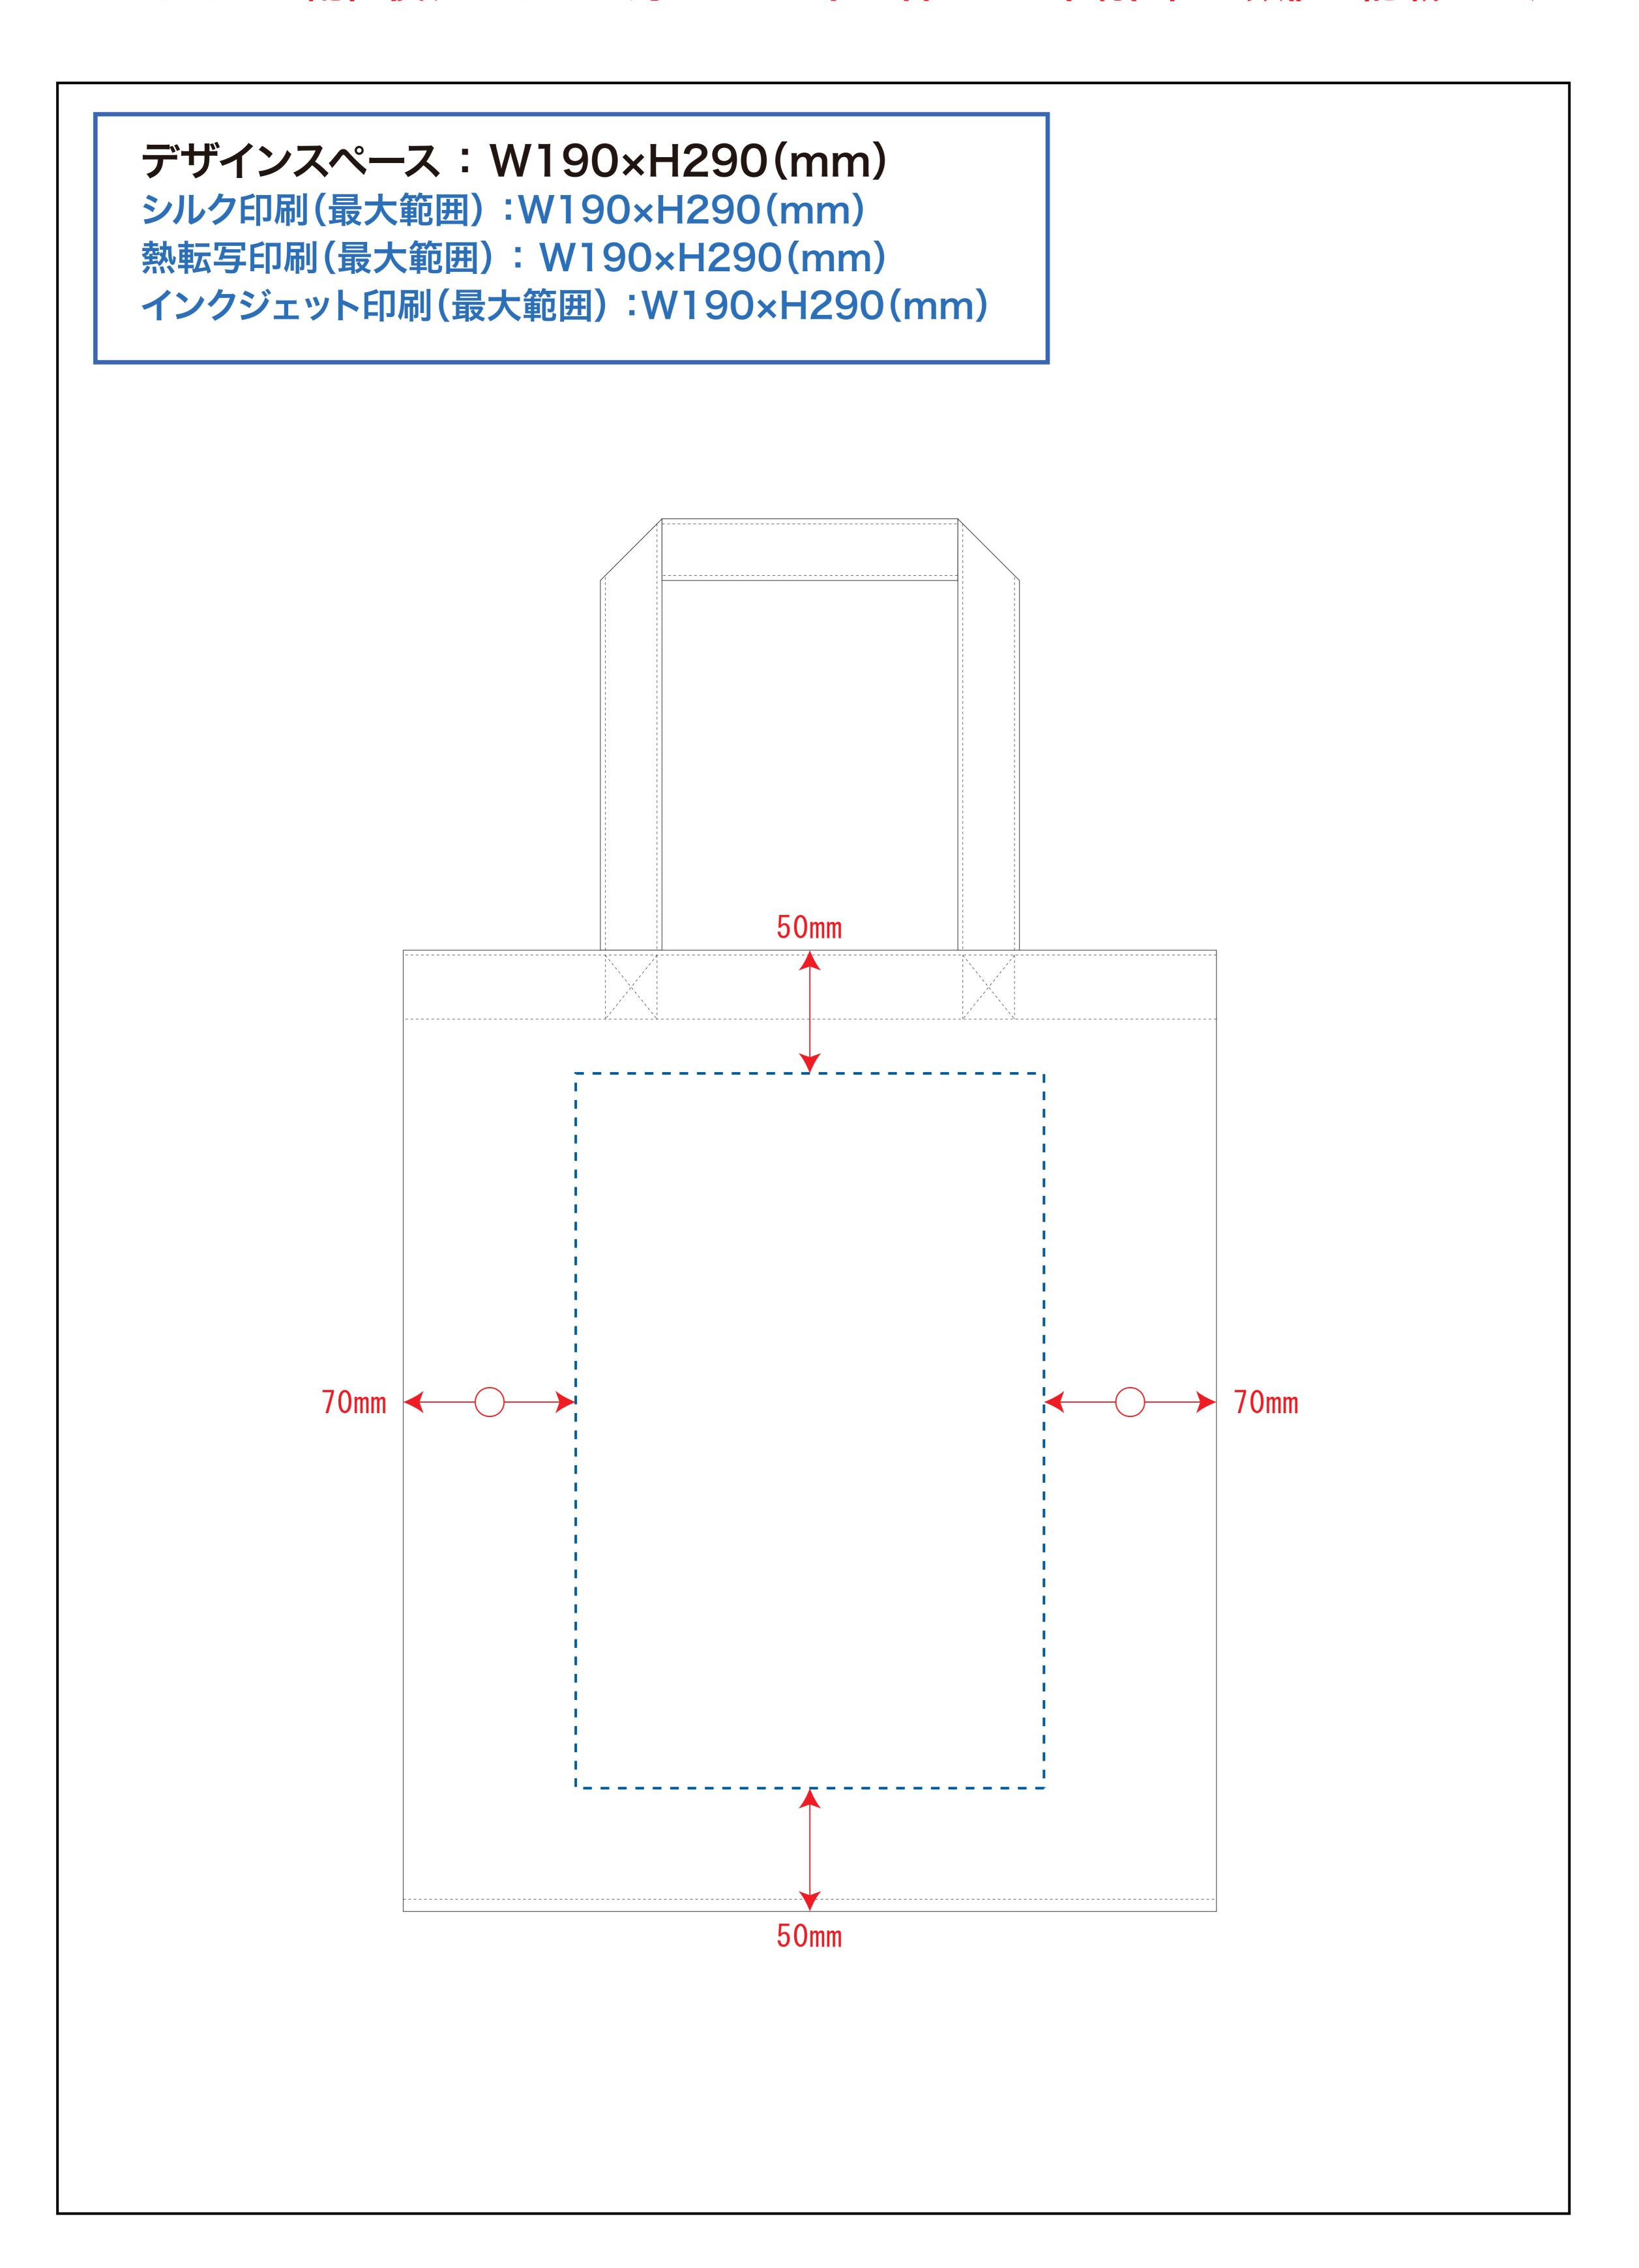

# デザインスペース

**→→** デザイン配置後、アイテムに対しての上下左右からの印刷位置の数値を記載してください。

## 黒線:本体サイズ

## 青点線:デザインスペース

作成したデザインは、デザインスペース内に 配置してください。