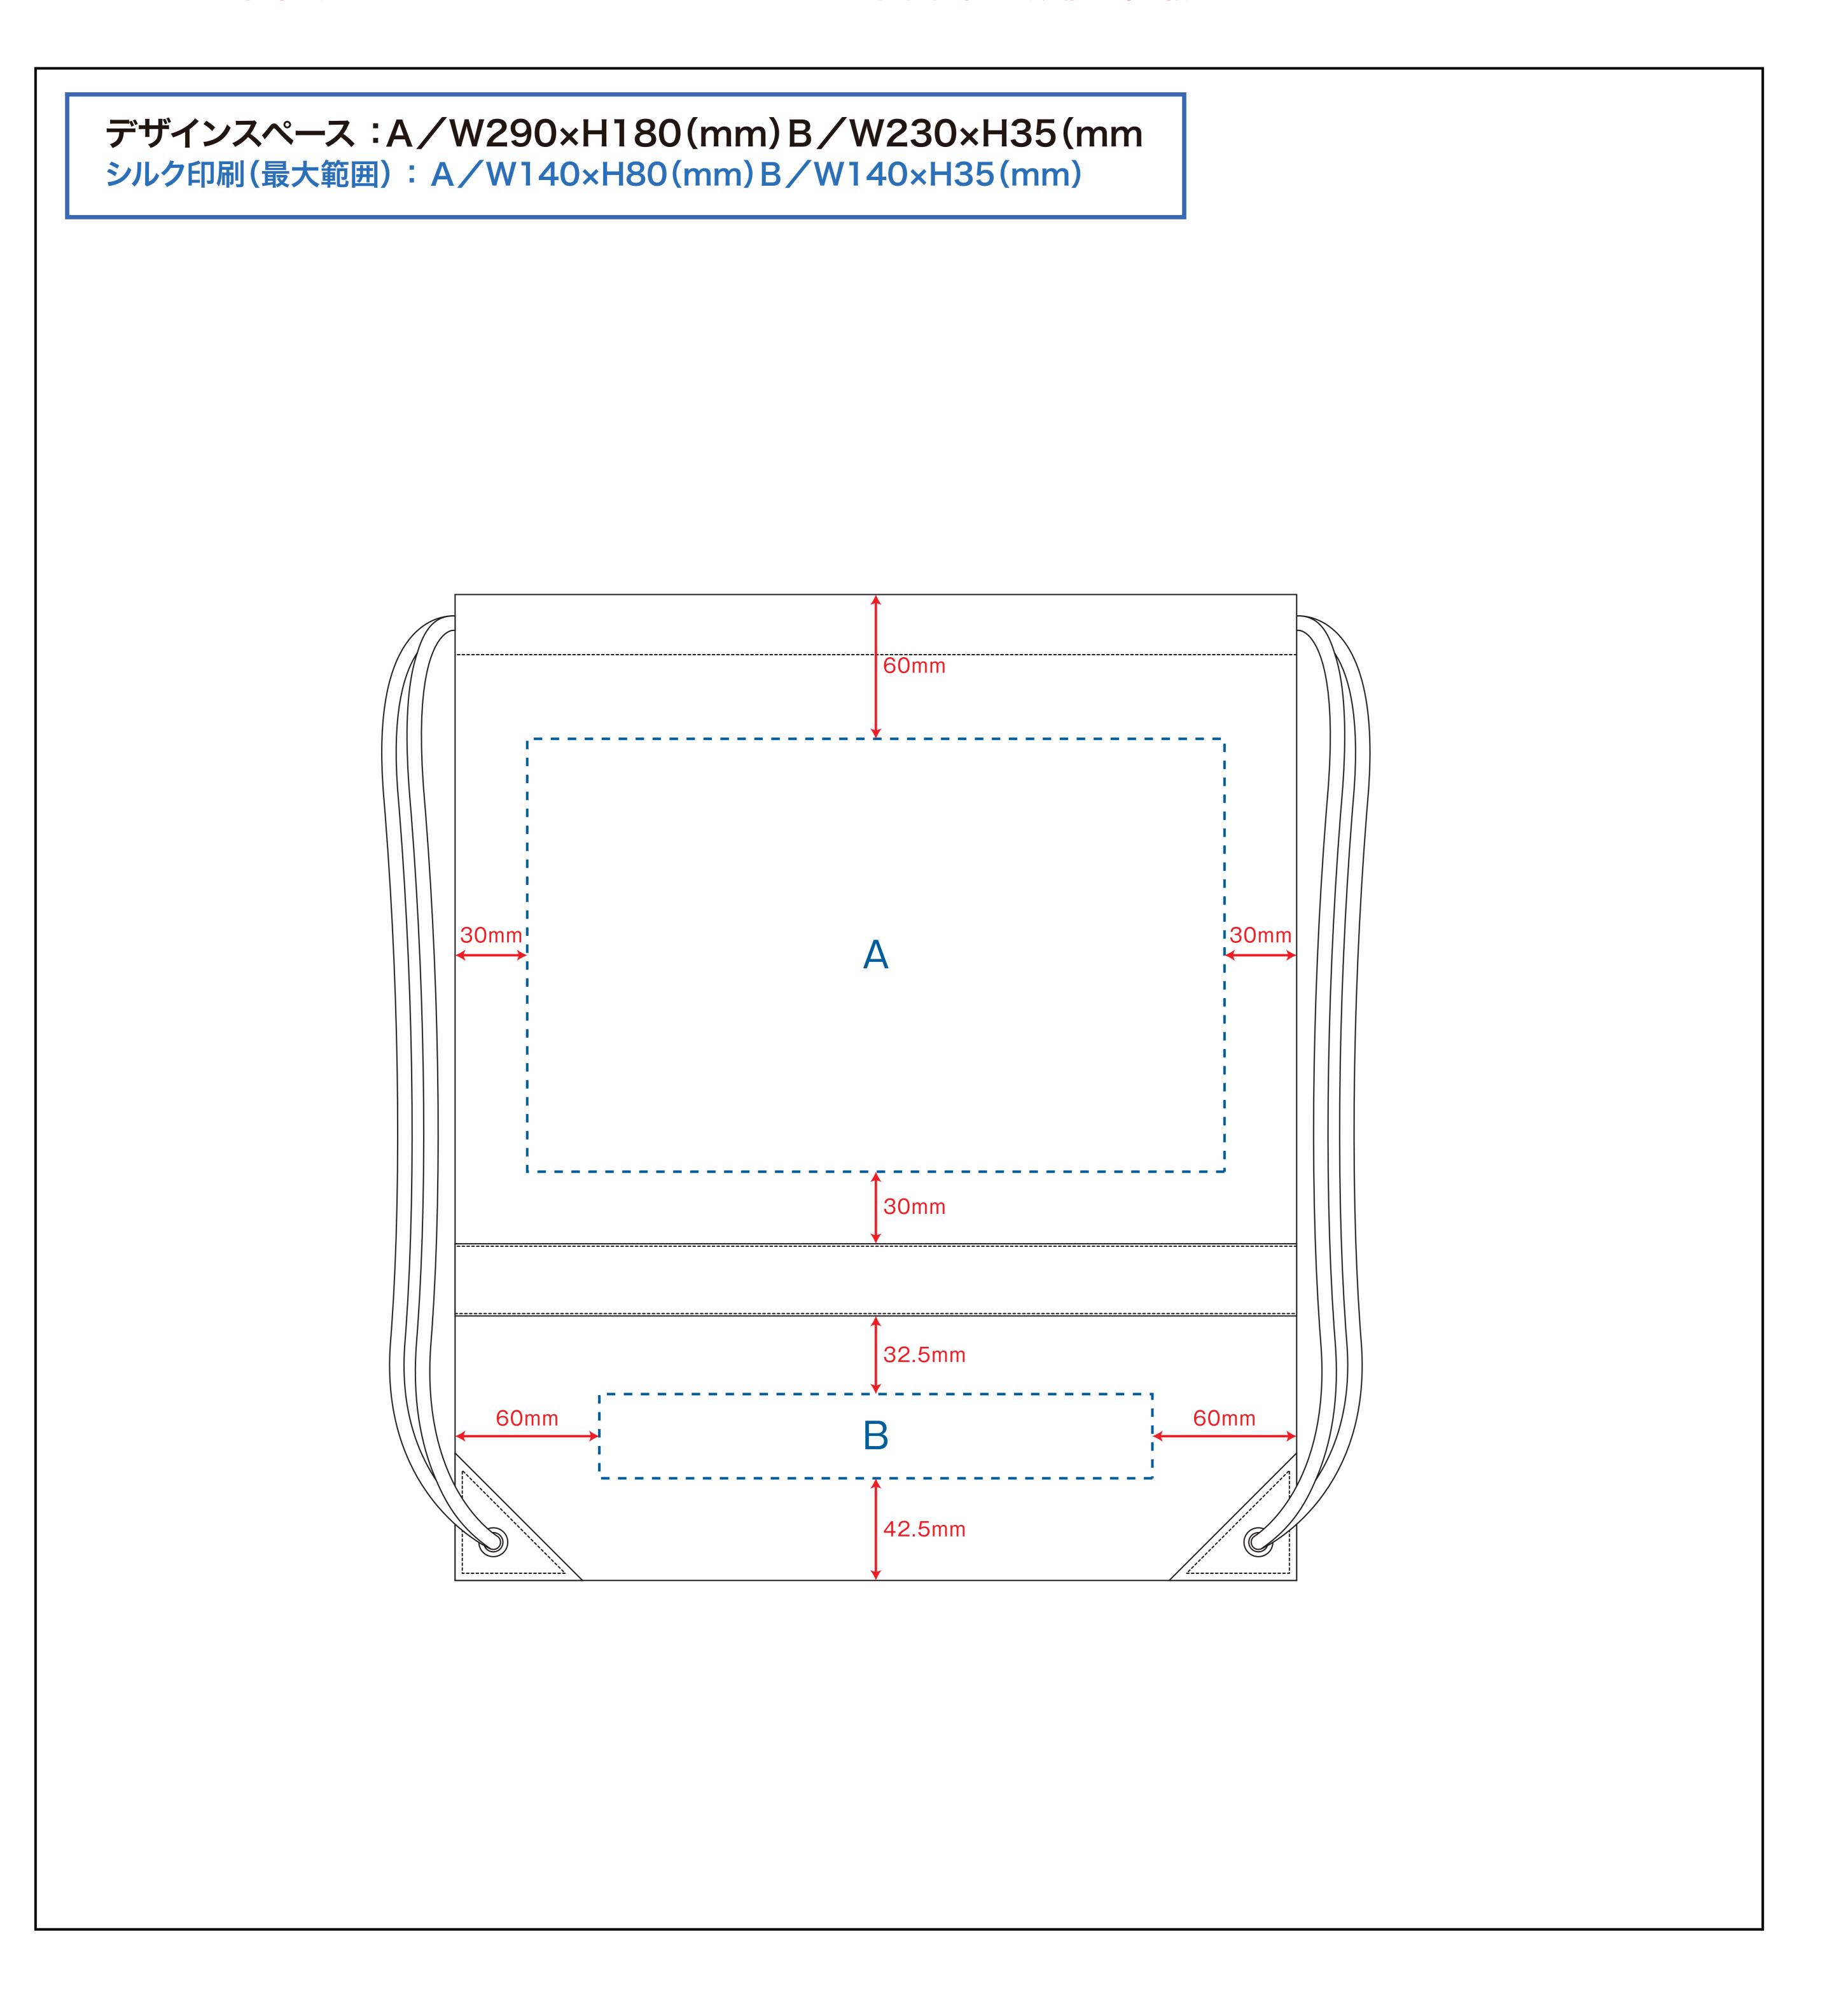

## 青点線:デザインスペース

作成したデザインは、デザインスペース内に 配置してください。

# デザインスペース

**←→** デザイン配置後、アイテムに対しての上下左右からの印刷位置の数値を記載してください。