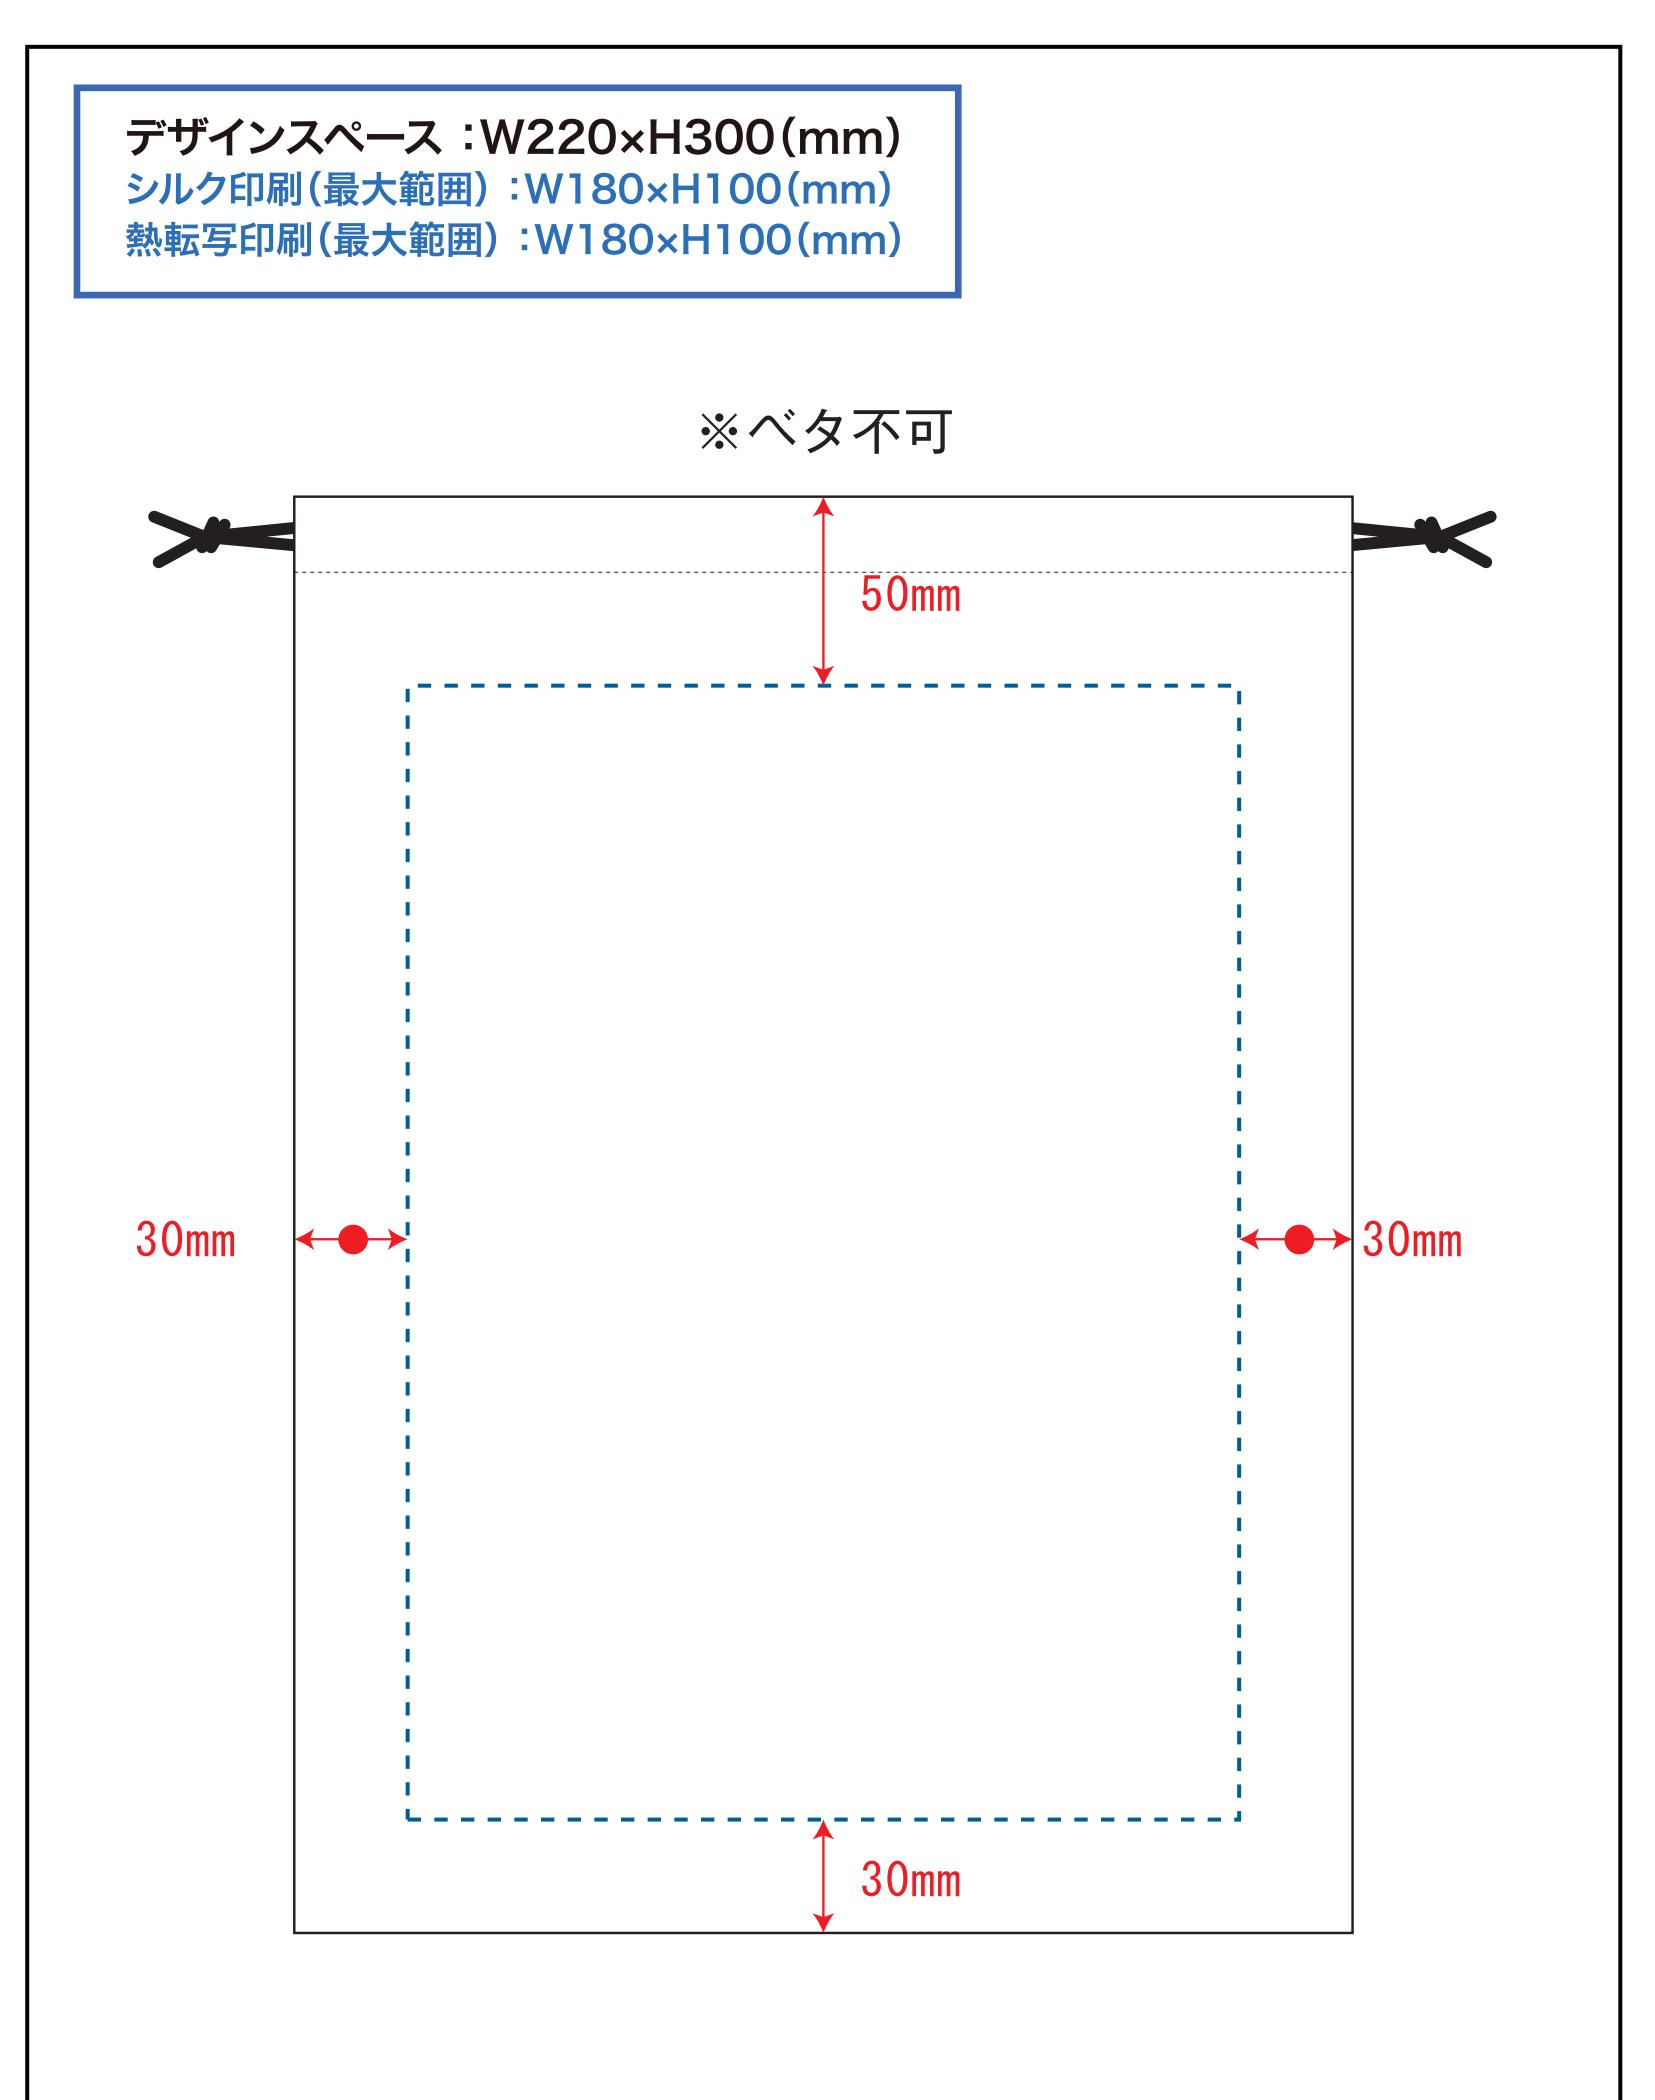

### 品番:TR-0284

黒線:本体サイズ

青点線:デザインスペース

作成したデザインは、デザインスペース内に 配置してください。

## デザインスペース

→ デザイン配置後、アイテムに対しての上下左右からの印刷位置の数値を記載してください。