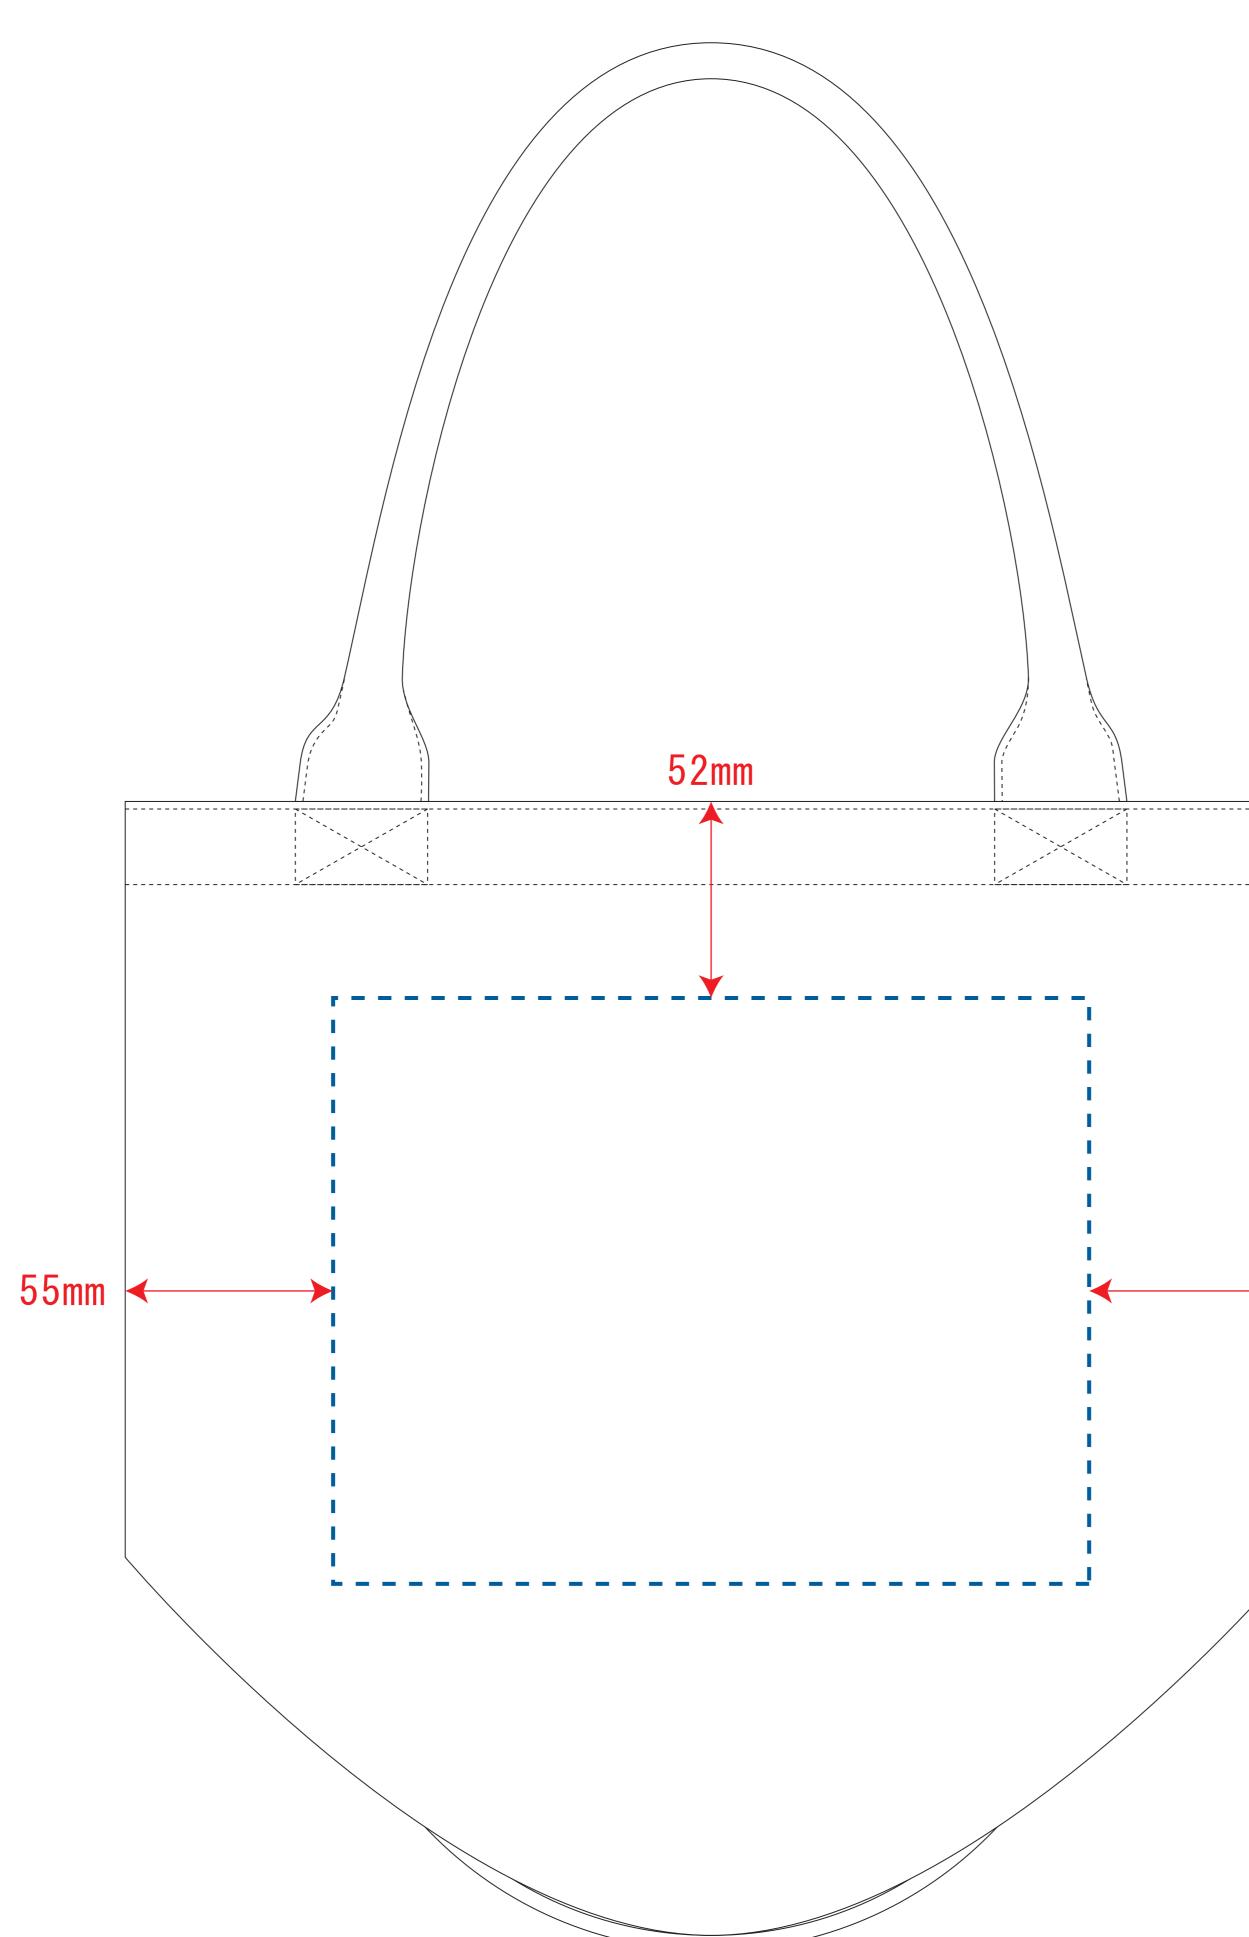

# 品番:TR-0178

### 黒線:本体サイズ

青点線:デザインスペース 作成したデザインは、デザインスペース内に 配置してください。

# 運営会社:株式会社 S-1

TEL 03-6380-1213 FAX 03-6380-1217 info@spgoods-oroshi.com

〒160-0022 東京都新宿区新宿1-13-11 シブヤビル5F

デザインスペース:W200×H155(mm) シルク印刷(最大範囲):W200×H155(mm) 熱転写印刷(最大範囲):W200×H155(mm) インクジェット印刷(最大範囲):W200×H155(mm)