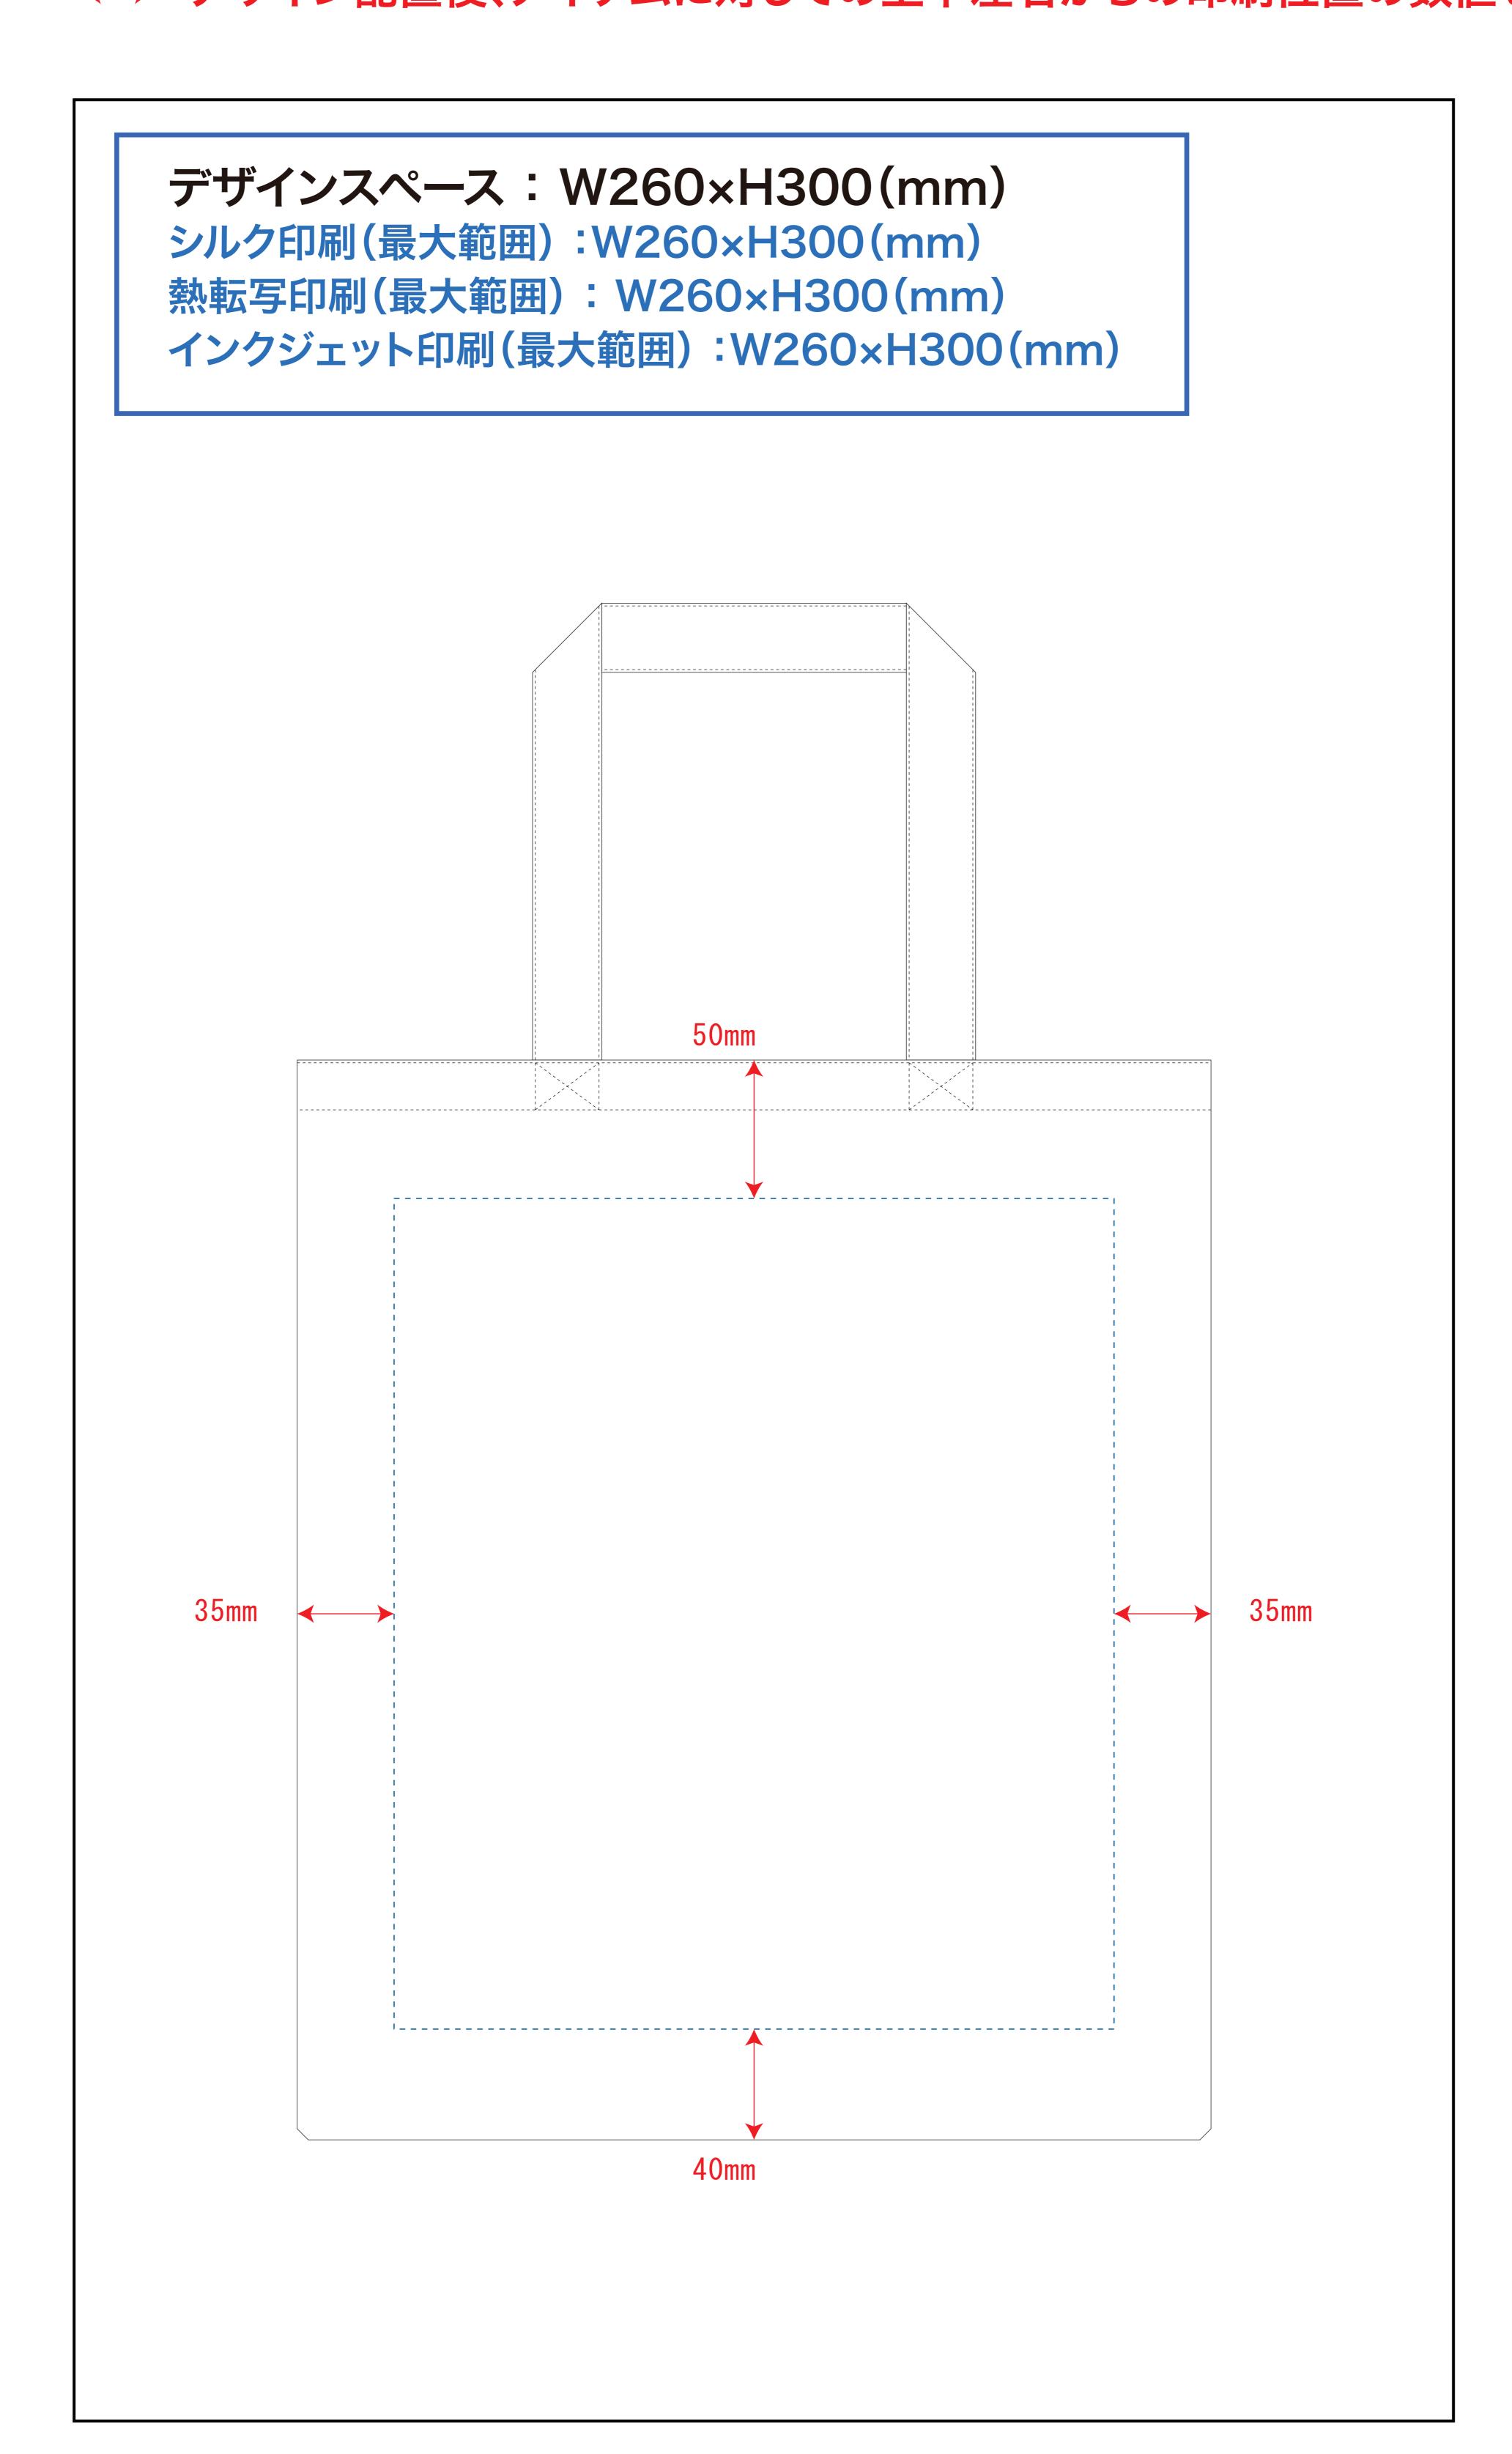

# デザインスペース

**←→** デザイン配置後、アイテムに対しての上下左右からの印刷位置の数値を記載してください。

# 黒線:本体サイズ

## 青点線:デザインスペース

作成したデザインは、デザインスペース内に 配置してください。