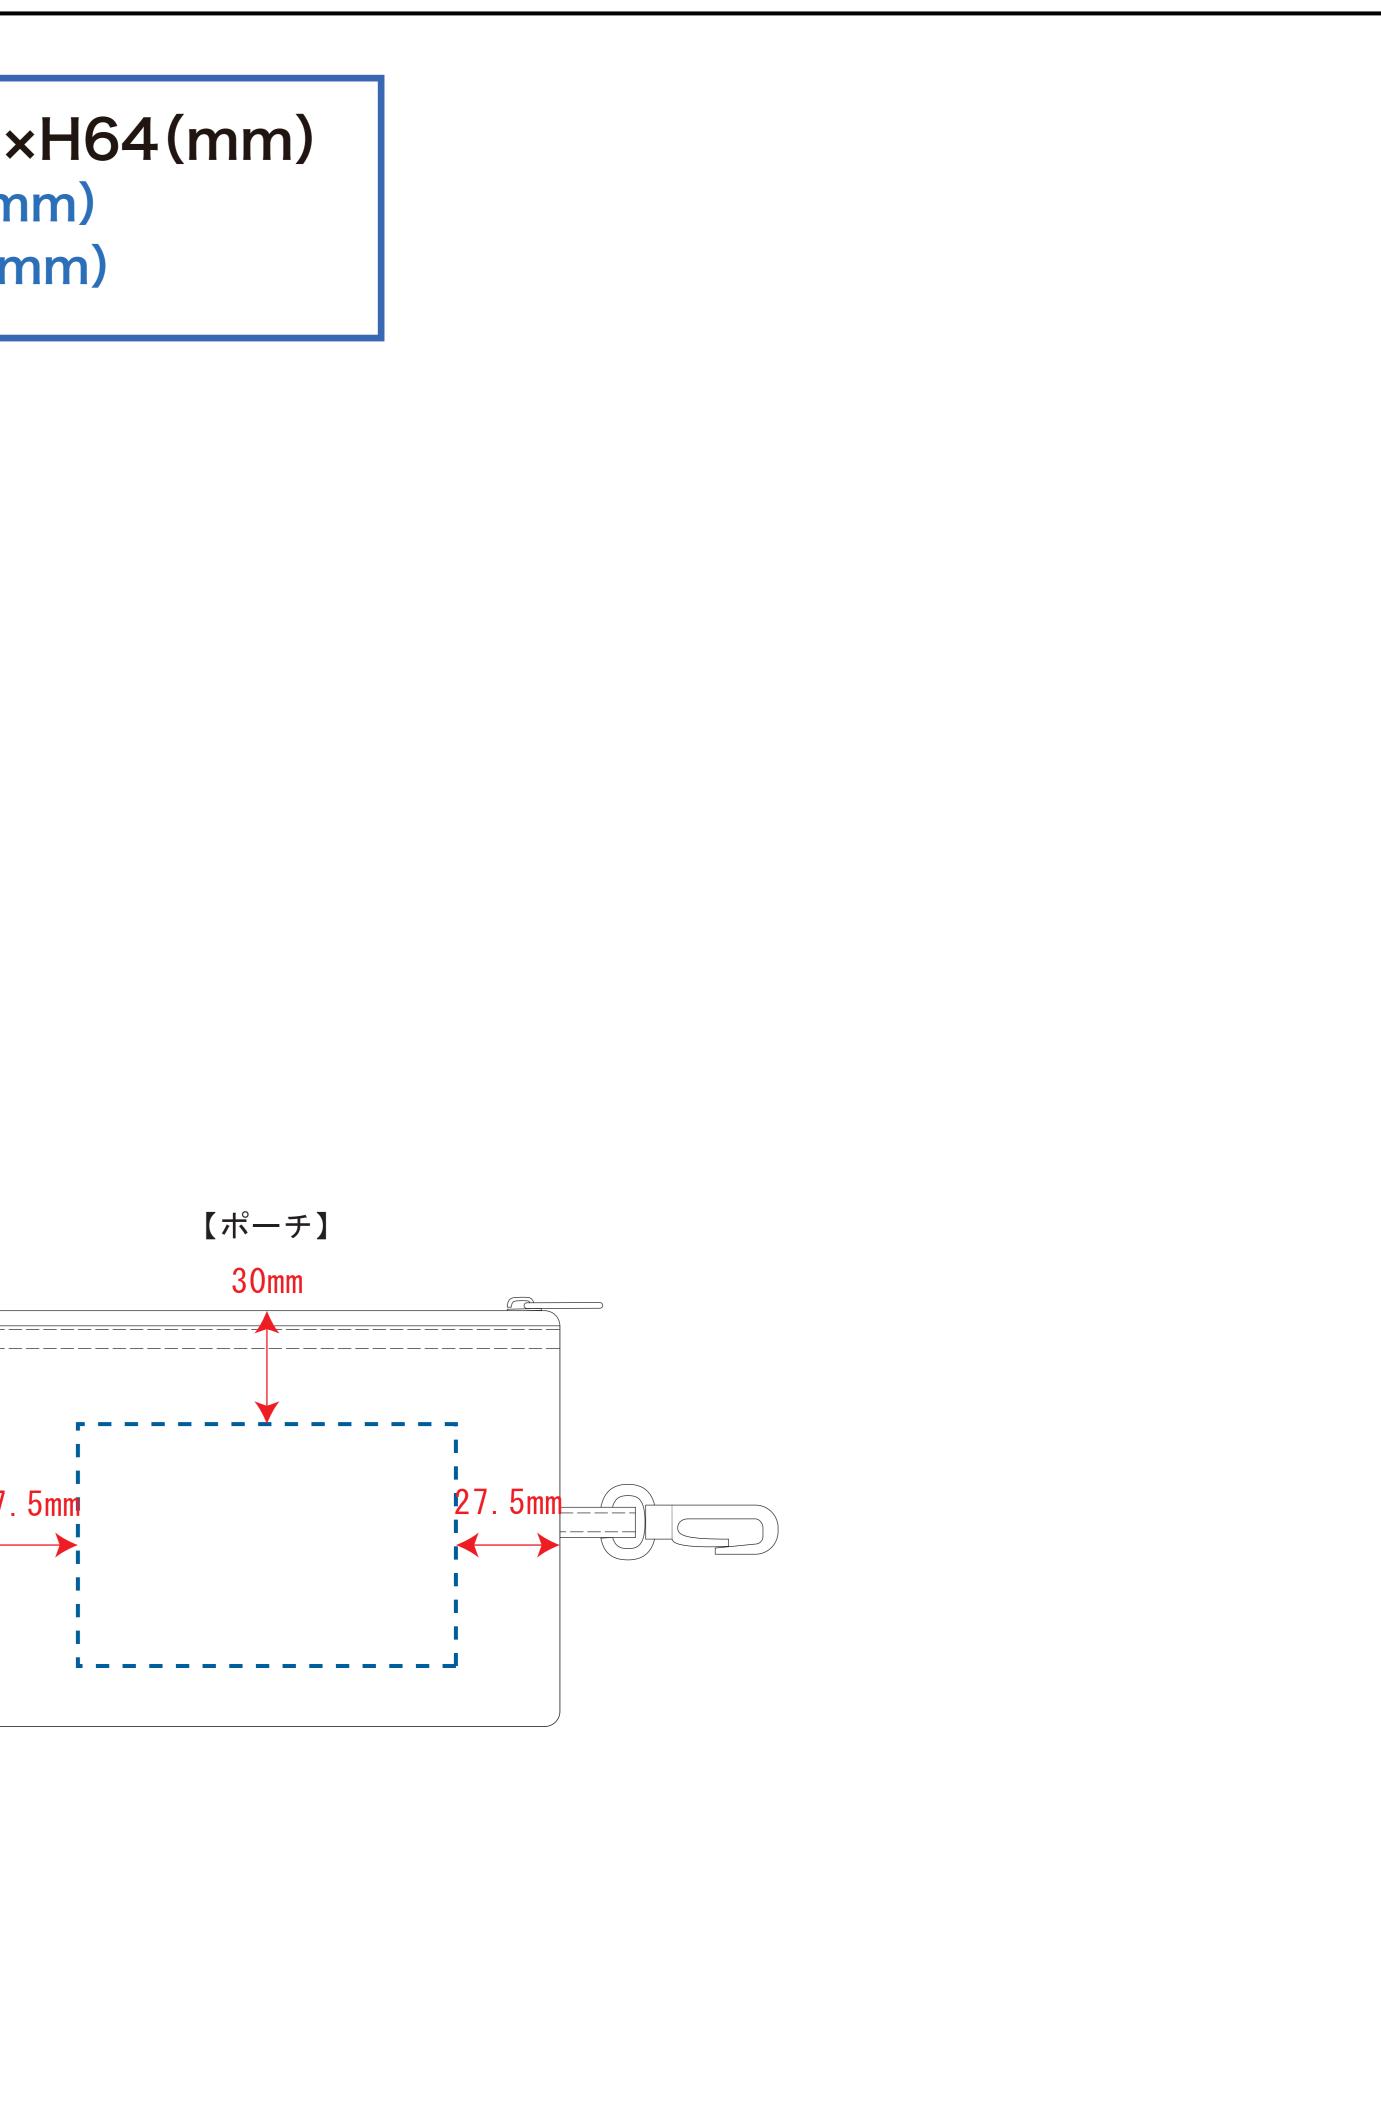

#### デザインスペース W220×H245(mm) シルク印刷(最大範囲): W150×H150(mm) 熱転写印刷(最大範囲): W100×H40(mm)

# ←→ デザイン配置後、アイテムに対しての上下左右からの印刷位置の数値を記載してください。

|  | シルク印刷(最 | ペース:ポーチ/<br>そのので、パーチ/<br>して、して、して、して、して、して、して、して、して、して、して、して、して、し | <mark><h40(< mark="">mr</h40(<></mark> |
|--|---------|-------------------------------------------------------------------|----------------------------------------|
|  | 熱転写印刷(量 | 最大範囲):W100                                                        | ×H40(m                                 |
|  |         |                                                                   |                                        |
|  |         |                                                                   |                                        |
|  |         |                                                                   |                                        |
|  |         |                                                                   |                                        |
|  |         |                                                                   |                                        |
|  |         |                                                                   |                                        |
|  |         |                                                                   |                                        |
|  |         |                                                                   |                                        |
|  |         |                                                                   | 27.5<br>∢                              |
|  |         |                                                                   |                                        |
|  |         |                                                                   |                                        |
|  |         |                                                                   |                                        |
|  |         |                                                                   |                                        |
|  |         |                                                                   |                                        |
|  |         |                                                                   |                                        |
|  |         |                                                                   |                                        |
|  |         |                                                                   |                                        |
|  |         |                                                                   |                                        |
|  |         |                                                                   |                                        |