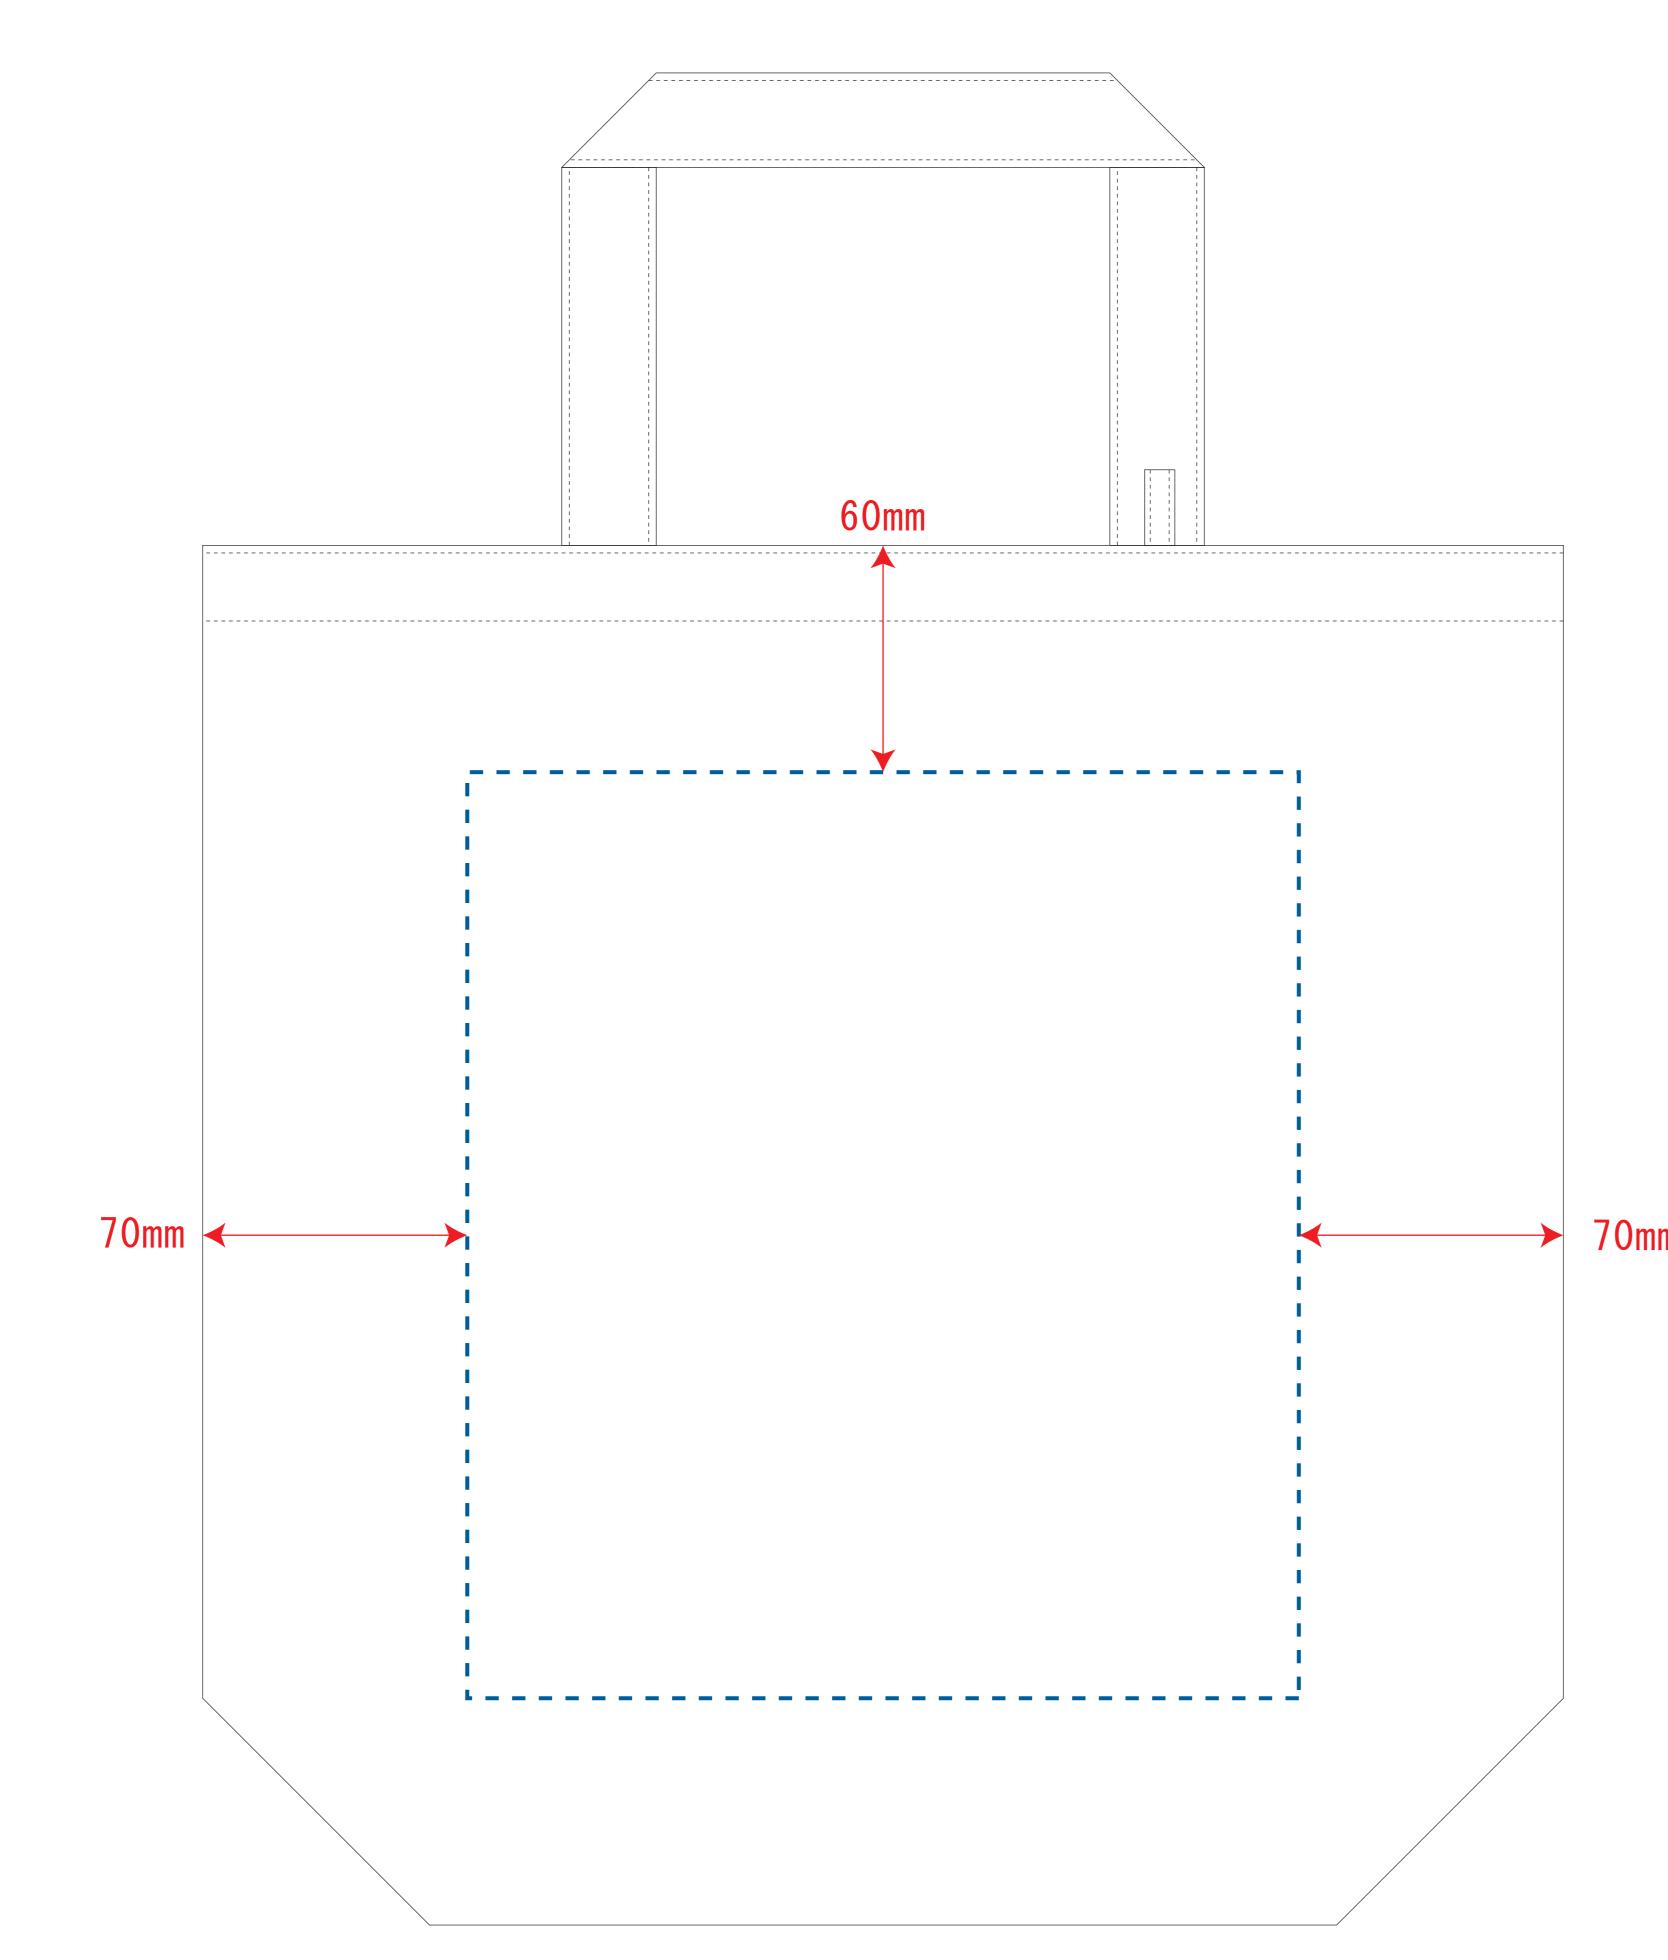

# 品番:TR-0136

黒線:本体サイズ

青点線:デザインスペース 作成したデザインは、デザインスペース内に 配置してください。

#### デザインスペース W220×H245(mm) シルク印刷(最大範囲): W150×H150(mm) 熱転写印刷(最大範囲): W100×H40(mm)