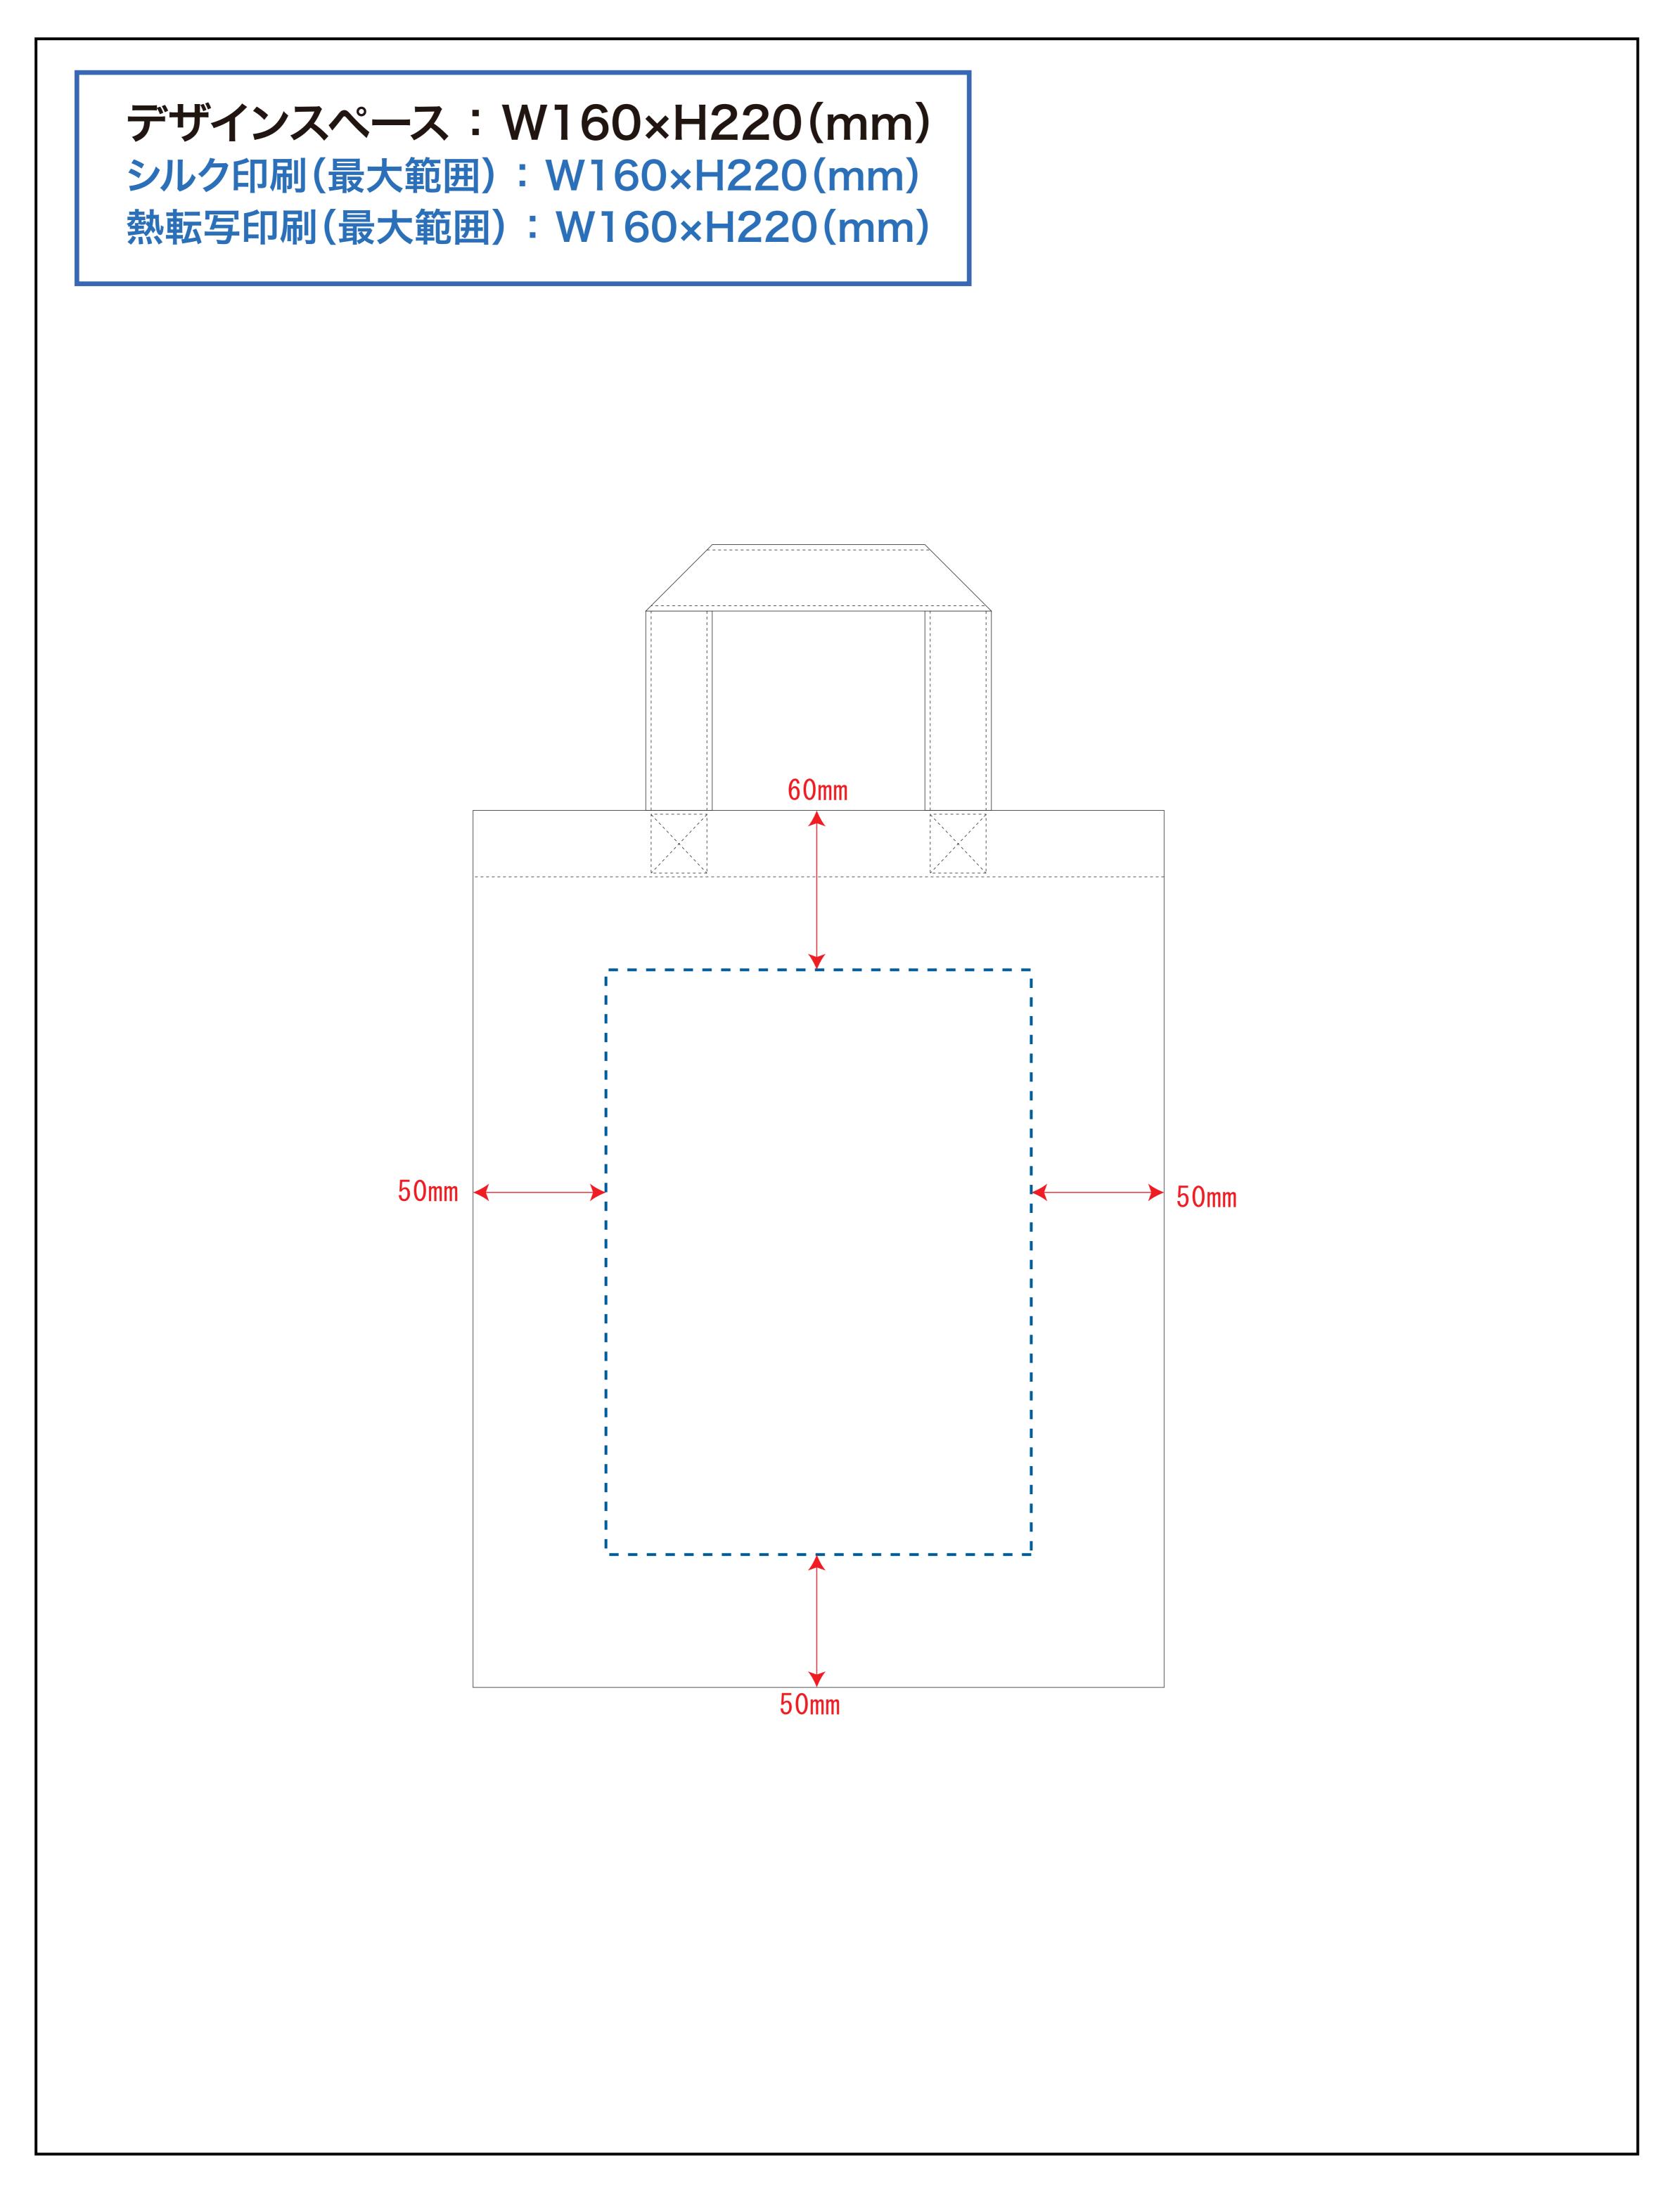

## 黒線:本体サイズ

## 青点線:デザインスペース

作成したデザインは、デザインスペース内に 配置してください。

# デザインスペース

**←→** デザイン配置後、アイテムに対しての上下左右からの印刷位置の数値を記載してください。

で記入ください

注文枚数

デザインサイズ(原寸のサイズをご入力ください)

×H

印刷色(1色印刷の場合、PANTONEまたはDICでご指定ください)

例) PANTONE 00-1234