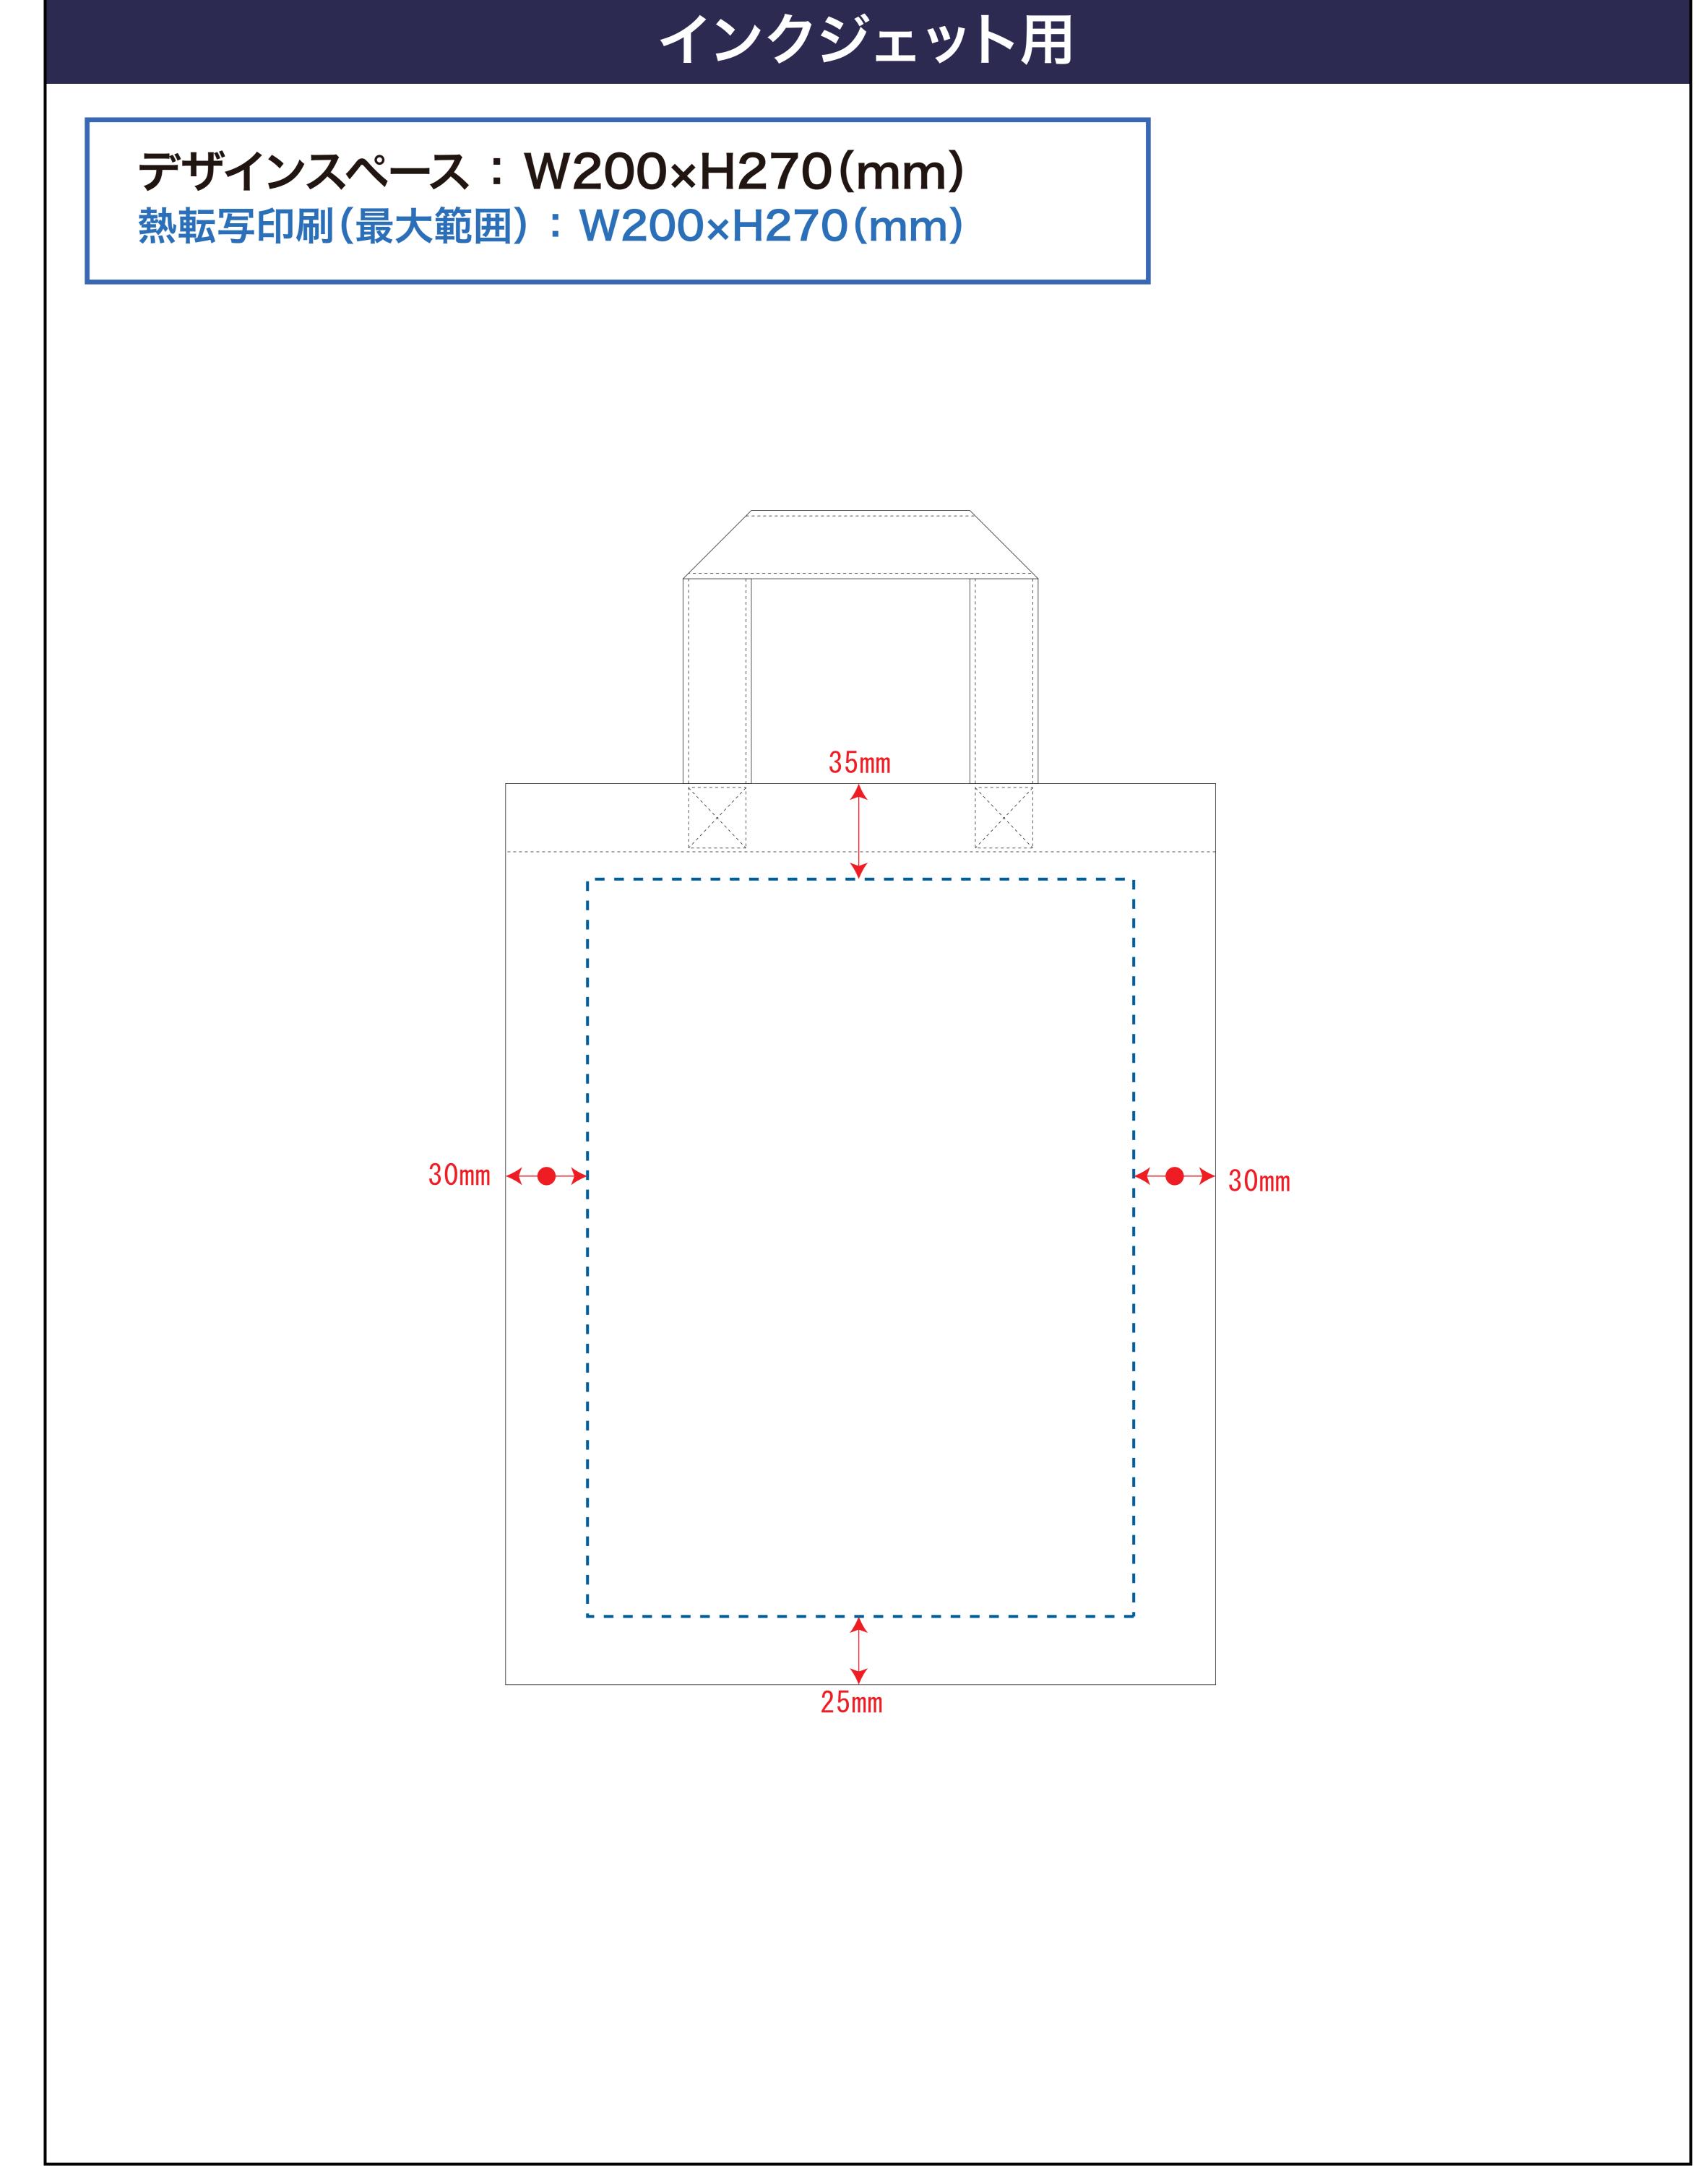

## 黒線:本体サイズ

## 青点線:デザインスペース

作成したデザインは、デザインスペース内に 配置してください。

# デザインスペース

**←→** デザイン配置後、アイテムに対しての上下左右からの印刷位置の数値を記載してください。

で記入ください

注文枚数

デザインサイズ(原寸のサイズをご入力ください)

×H

印刷色(1色印刷の場合、PANTONEまたはDICでご指定ください)

例) PANTONE 00-1234