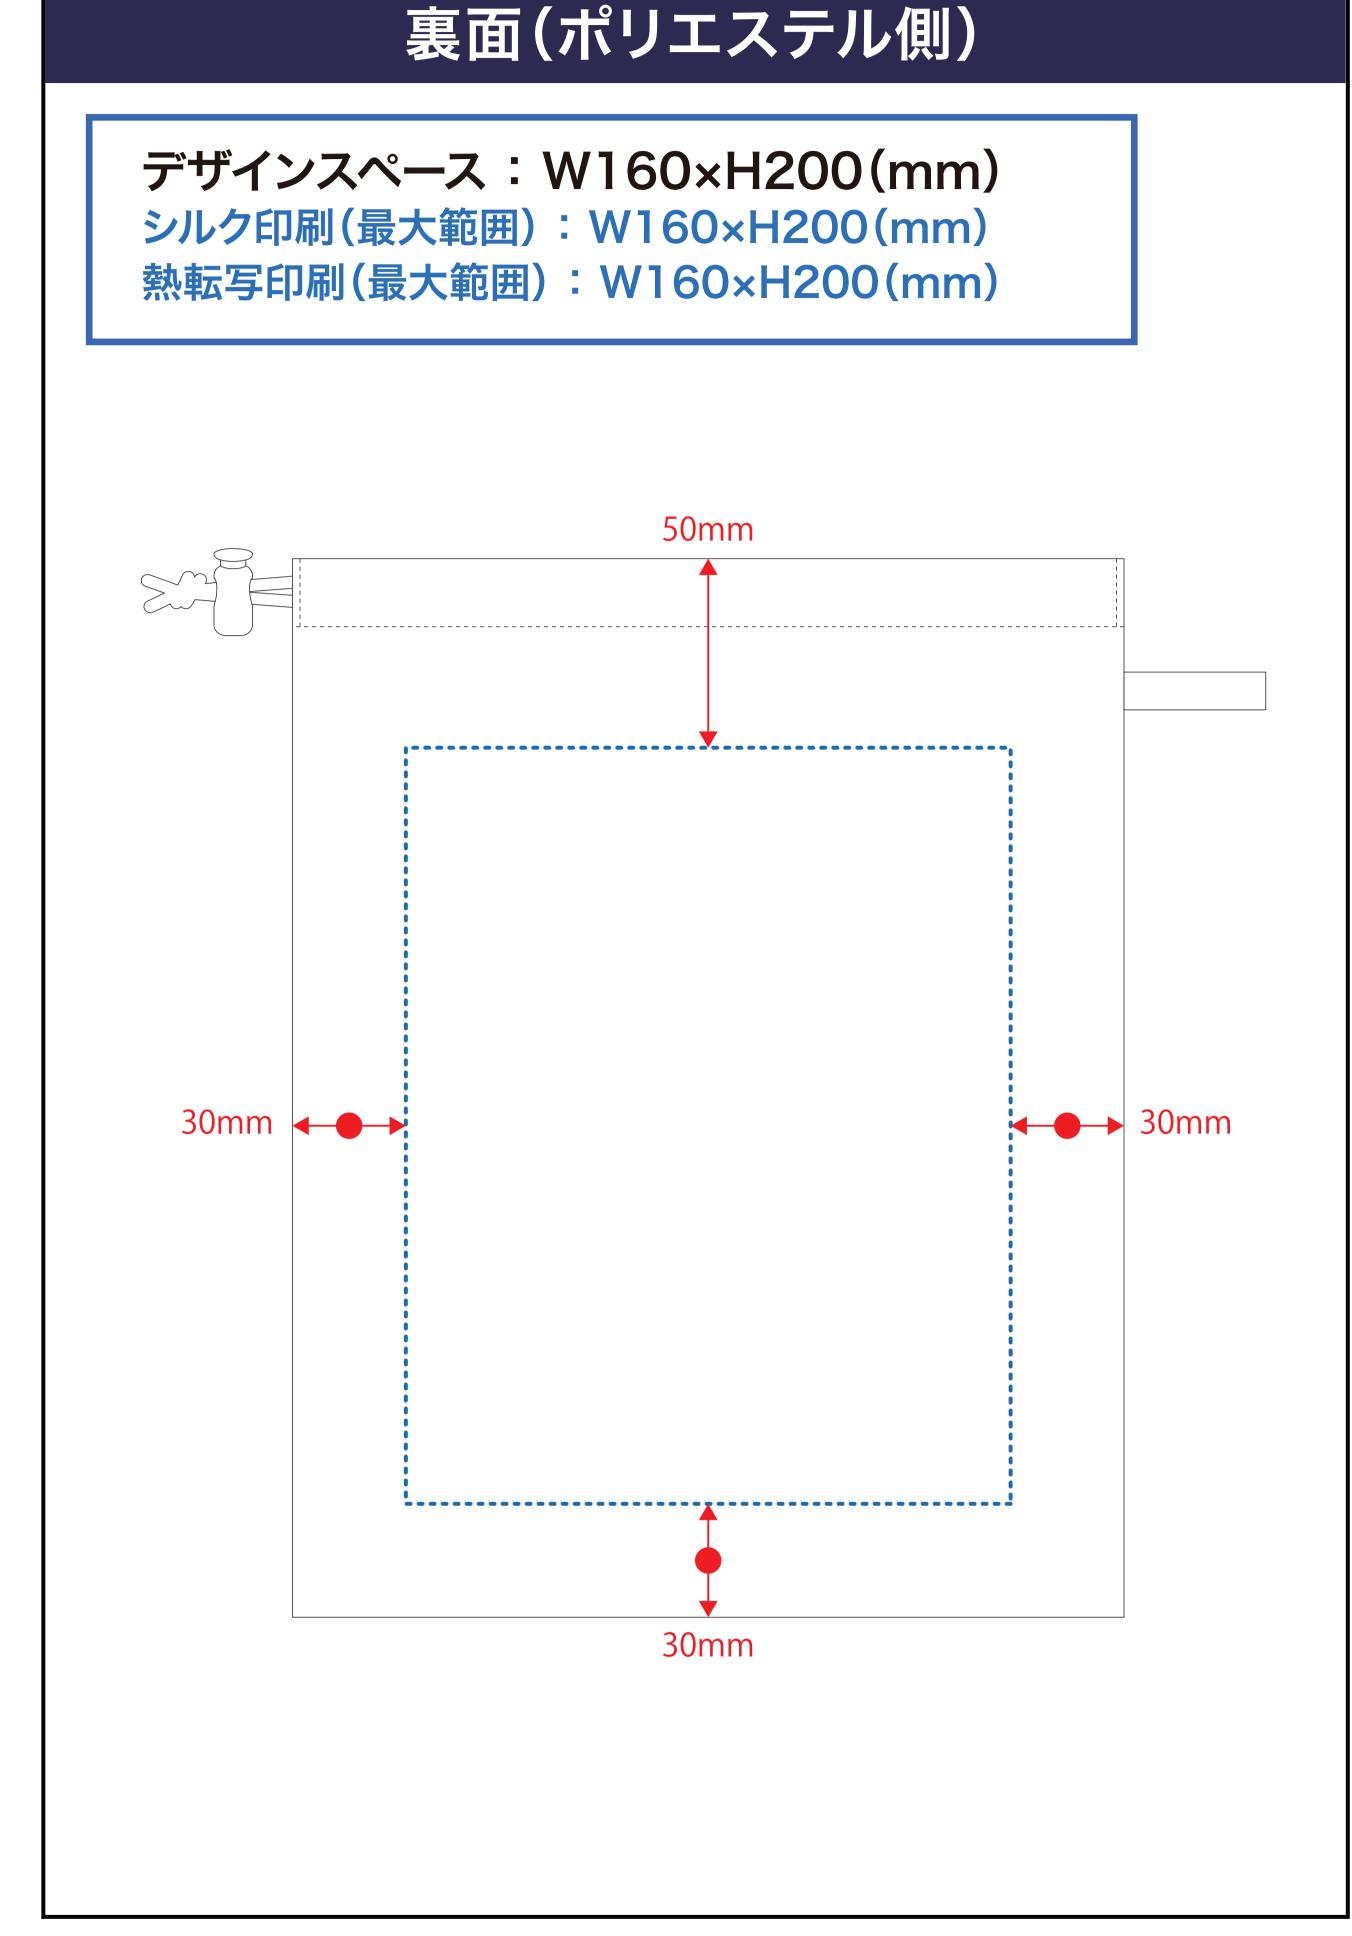

# 

→ デザイン配置後、アイテムに対しての上下左右からの印刷位置の数値を記載してください。

# 黒線:本体サイズ

# 青点線:デザインスペース

作成したデザインは、デザインスペース内に 配置してください。