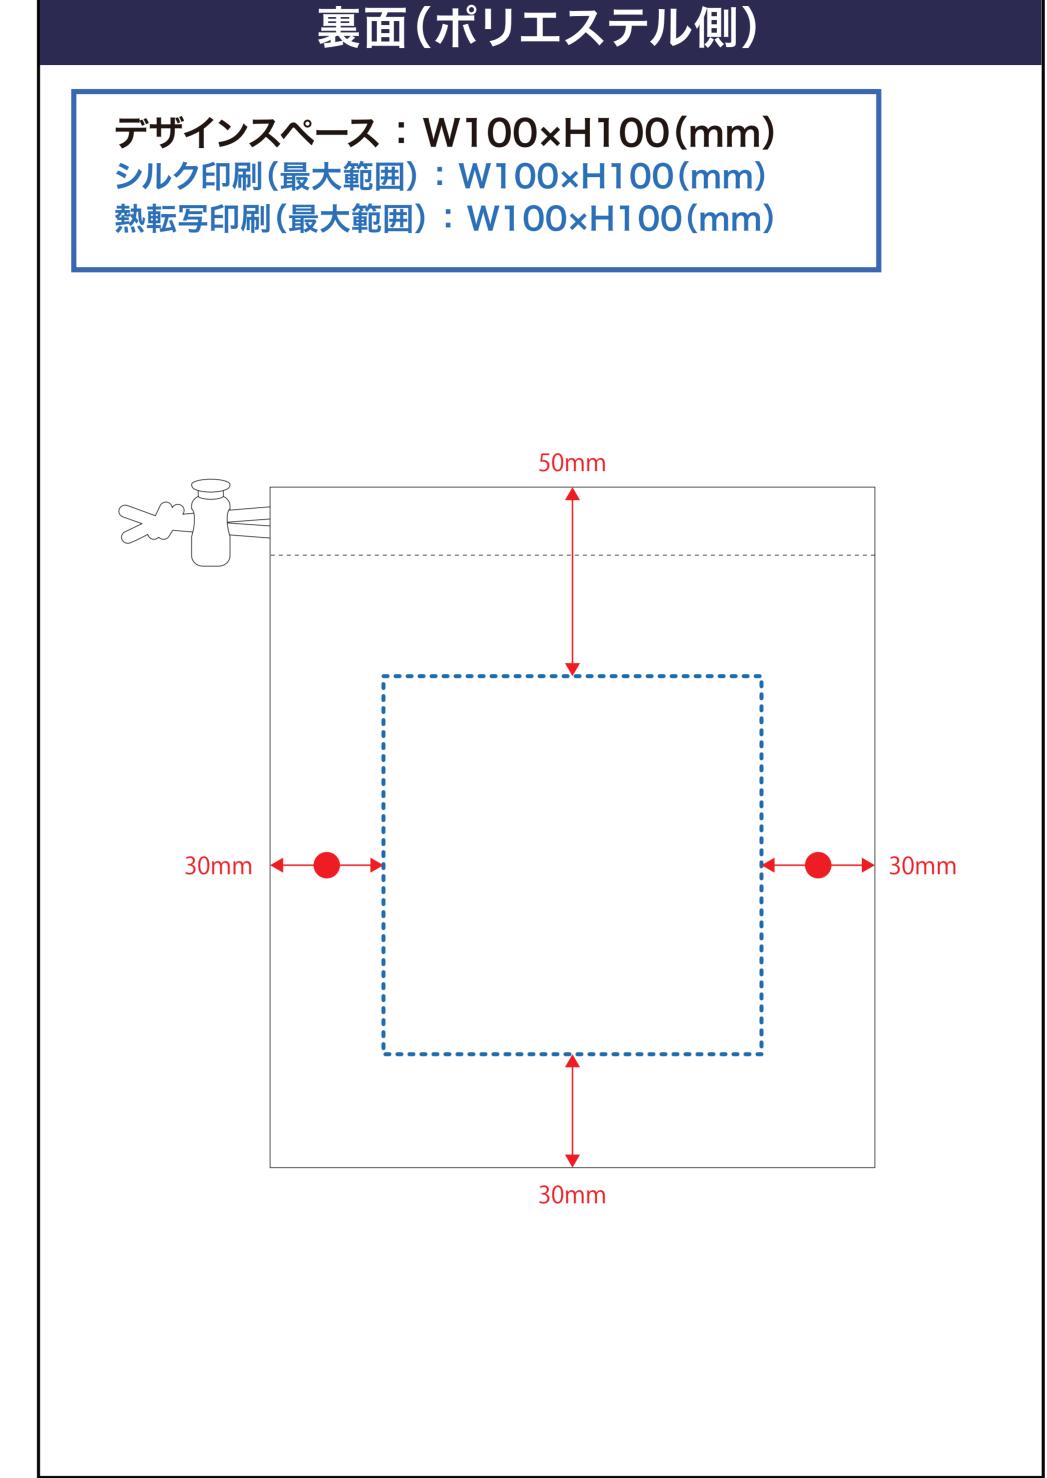

# 

→ デザイン配置後、アイテムに対しての上下左右からの印刷位置の数値を記載してください。

#### 黒線:本体サイズ

青点線:デザインスペース

作成したデザインは、デザインスペース内に 配置してください。