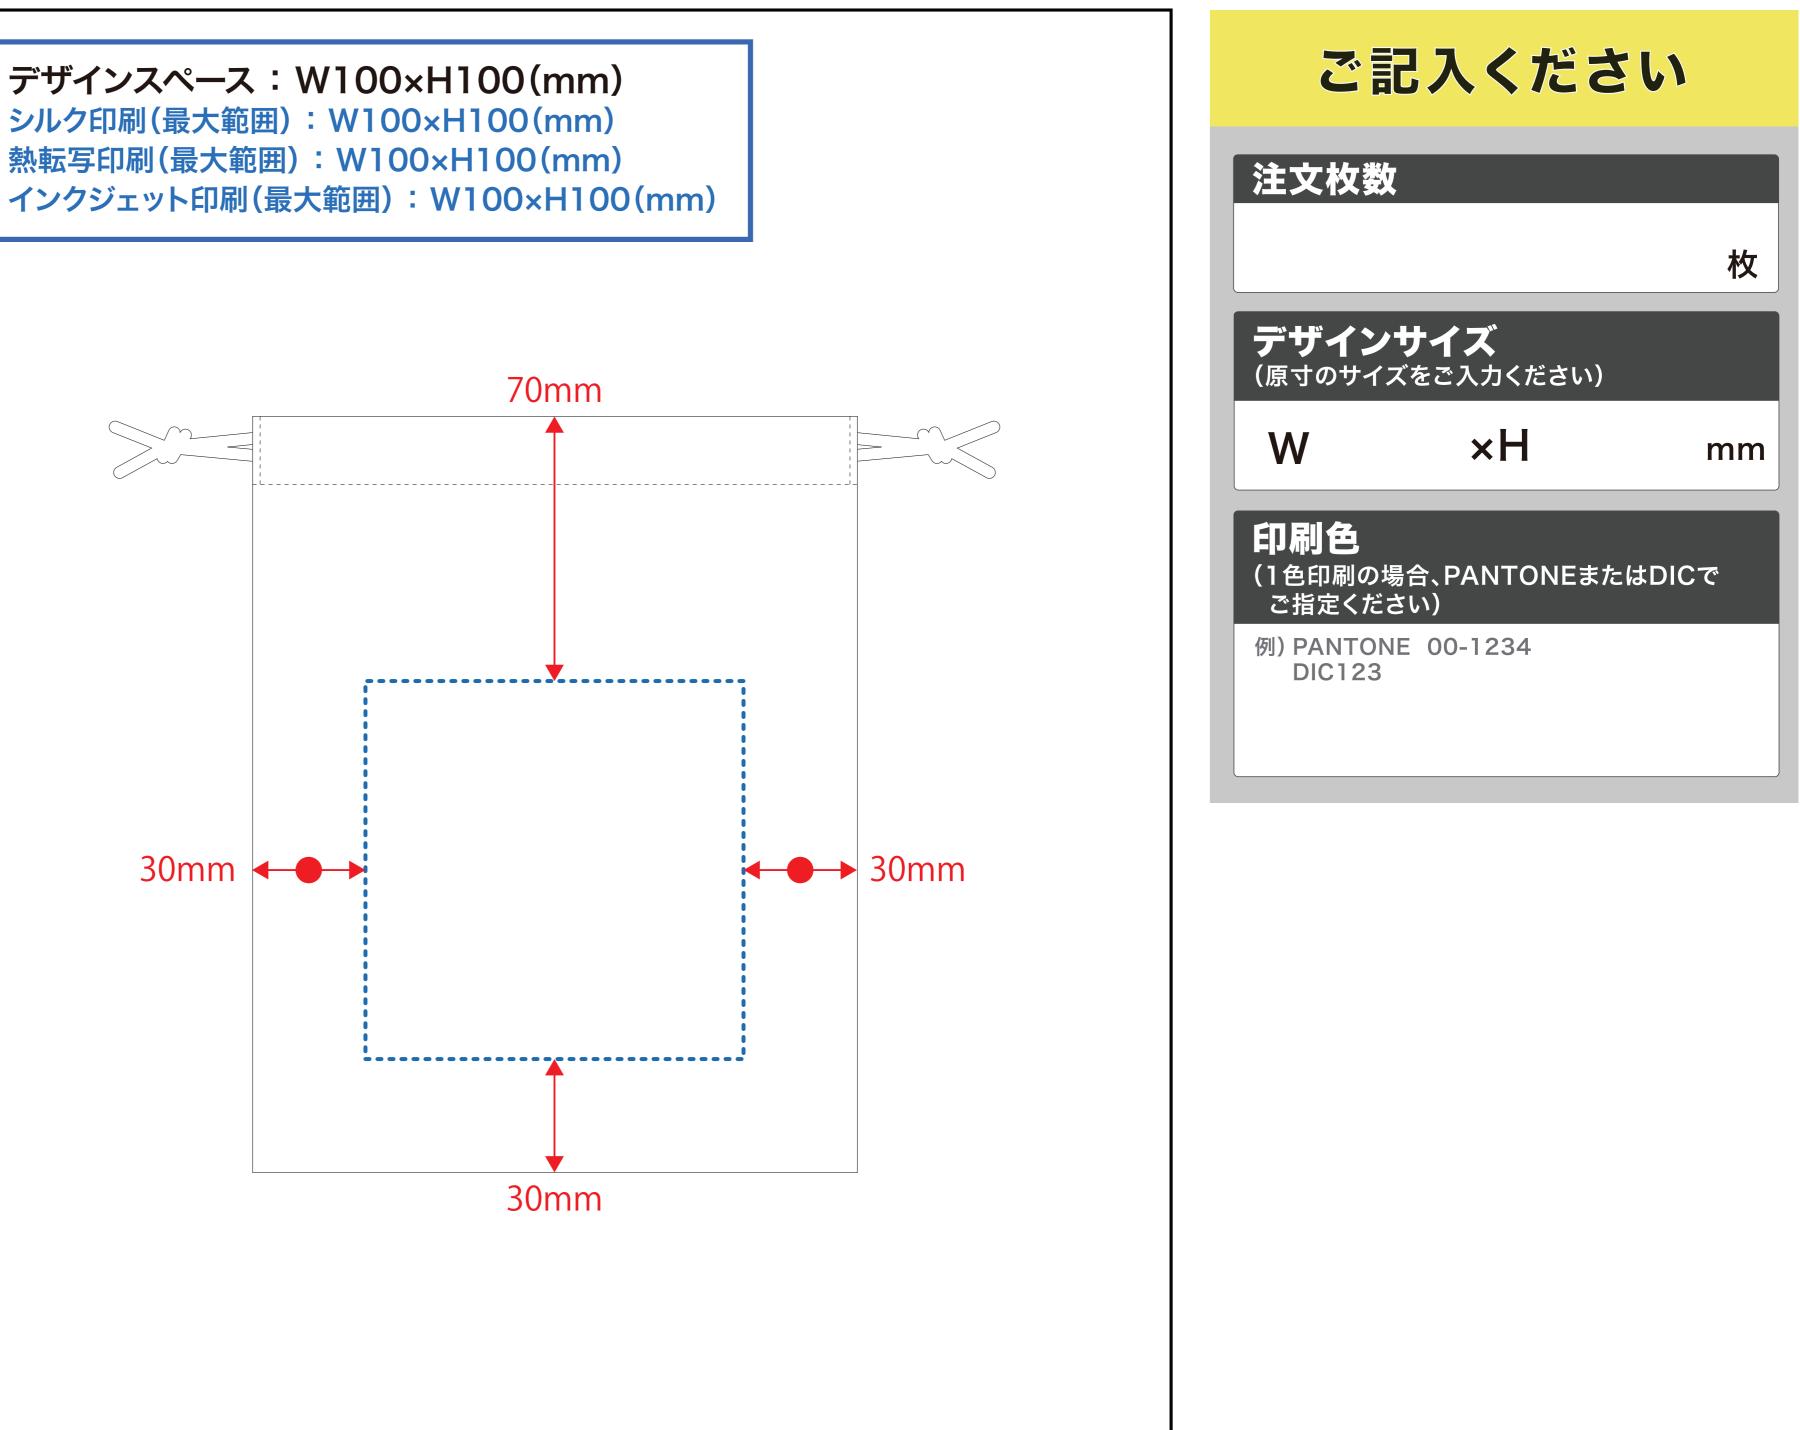

# ■データについて

データは原寸サイズで制作して下さい。 文字はアウトライン化して下さい。 色はCMYKモードで制作して下さい。(RBGは使用しないで下さい。)

#### ■画像について

画像は実寸サイズで解像度が300dpi以上のものをご使用下さい。 300dpi以下の場合、きれいにプリントできない可能性がございます。

使用した画像は埋め込まず、リンク配置にてお送り下さい。 データと使用した画像は、同フォルダにまとめてお送りください。

#### ■特殊効果について

ドロップシャドウ

透明効果、ドロップシャドウ、ぼかしをご利用した場合、 入稿時に設定が変わる場合がございます。 ご利用の際は「アピアランスの分割」を行い、画像に変更して下さい。

オーバープリント

デザインの一部の柄や文字が消える場合がございますので、 オーバープリント設定は利用しないで下さい。

#### スウォッチ(パターン)

パターンでの模様を使用している場合、サイズや位置が 変化する場合がございます。 入稿の際に「分割・拡張処理」を行わないパスになった事をご確認下さい。

■データの保存形式について

Adobe Illustrator ai形式、またはeps形式にて保存してください。

# SPの卸 オリジナルトートバッグ

https://www.spgoods-oroshi.com/tote/

### 運営会社:株式会社 S-1

TEL 03-6380-1213 FAX 03-6380-1217 info@spgoods-oroshi.com

〒160-0022 東京都新宿区新宿1-13-11 シブヤビル5F

# [\_\_] デザインスペース

# 30mm ┥ 🔶 🕨

# ←→ デザイン配置後、アイテムに対しての上下左右からの印刷位置の数値を記載してください。