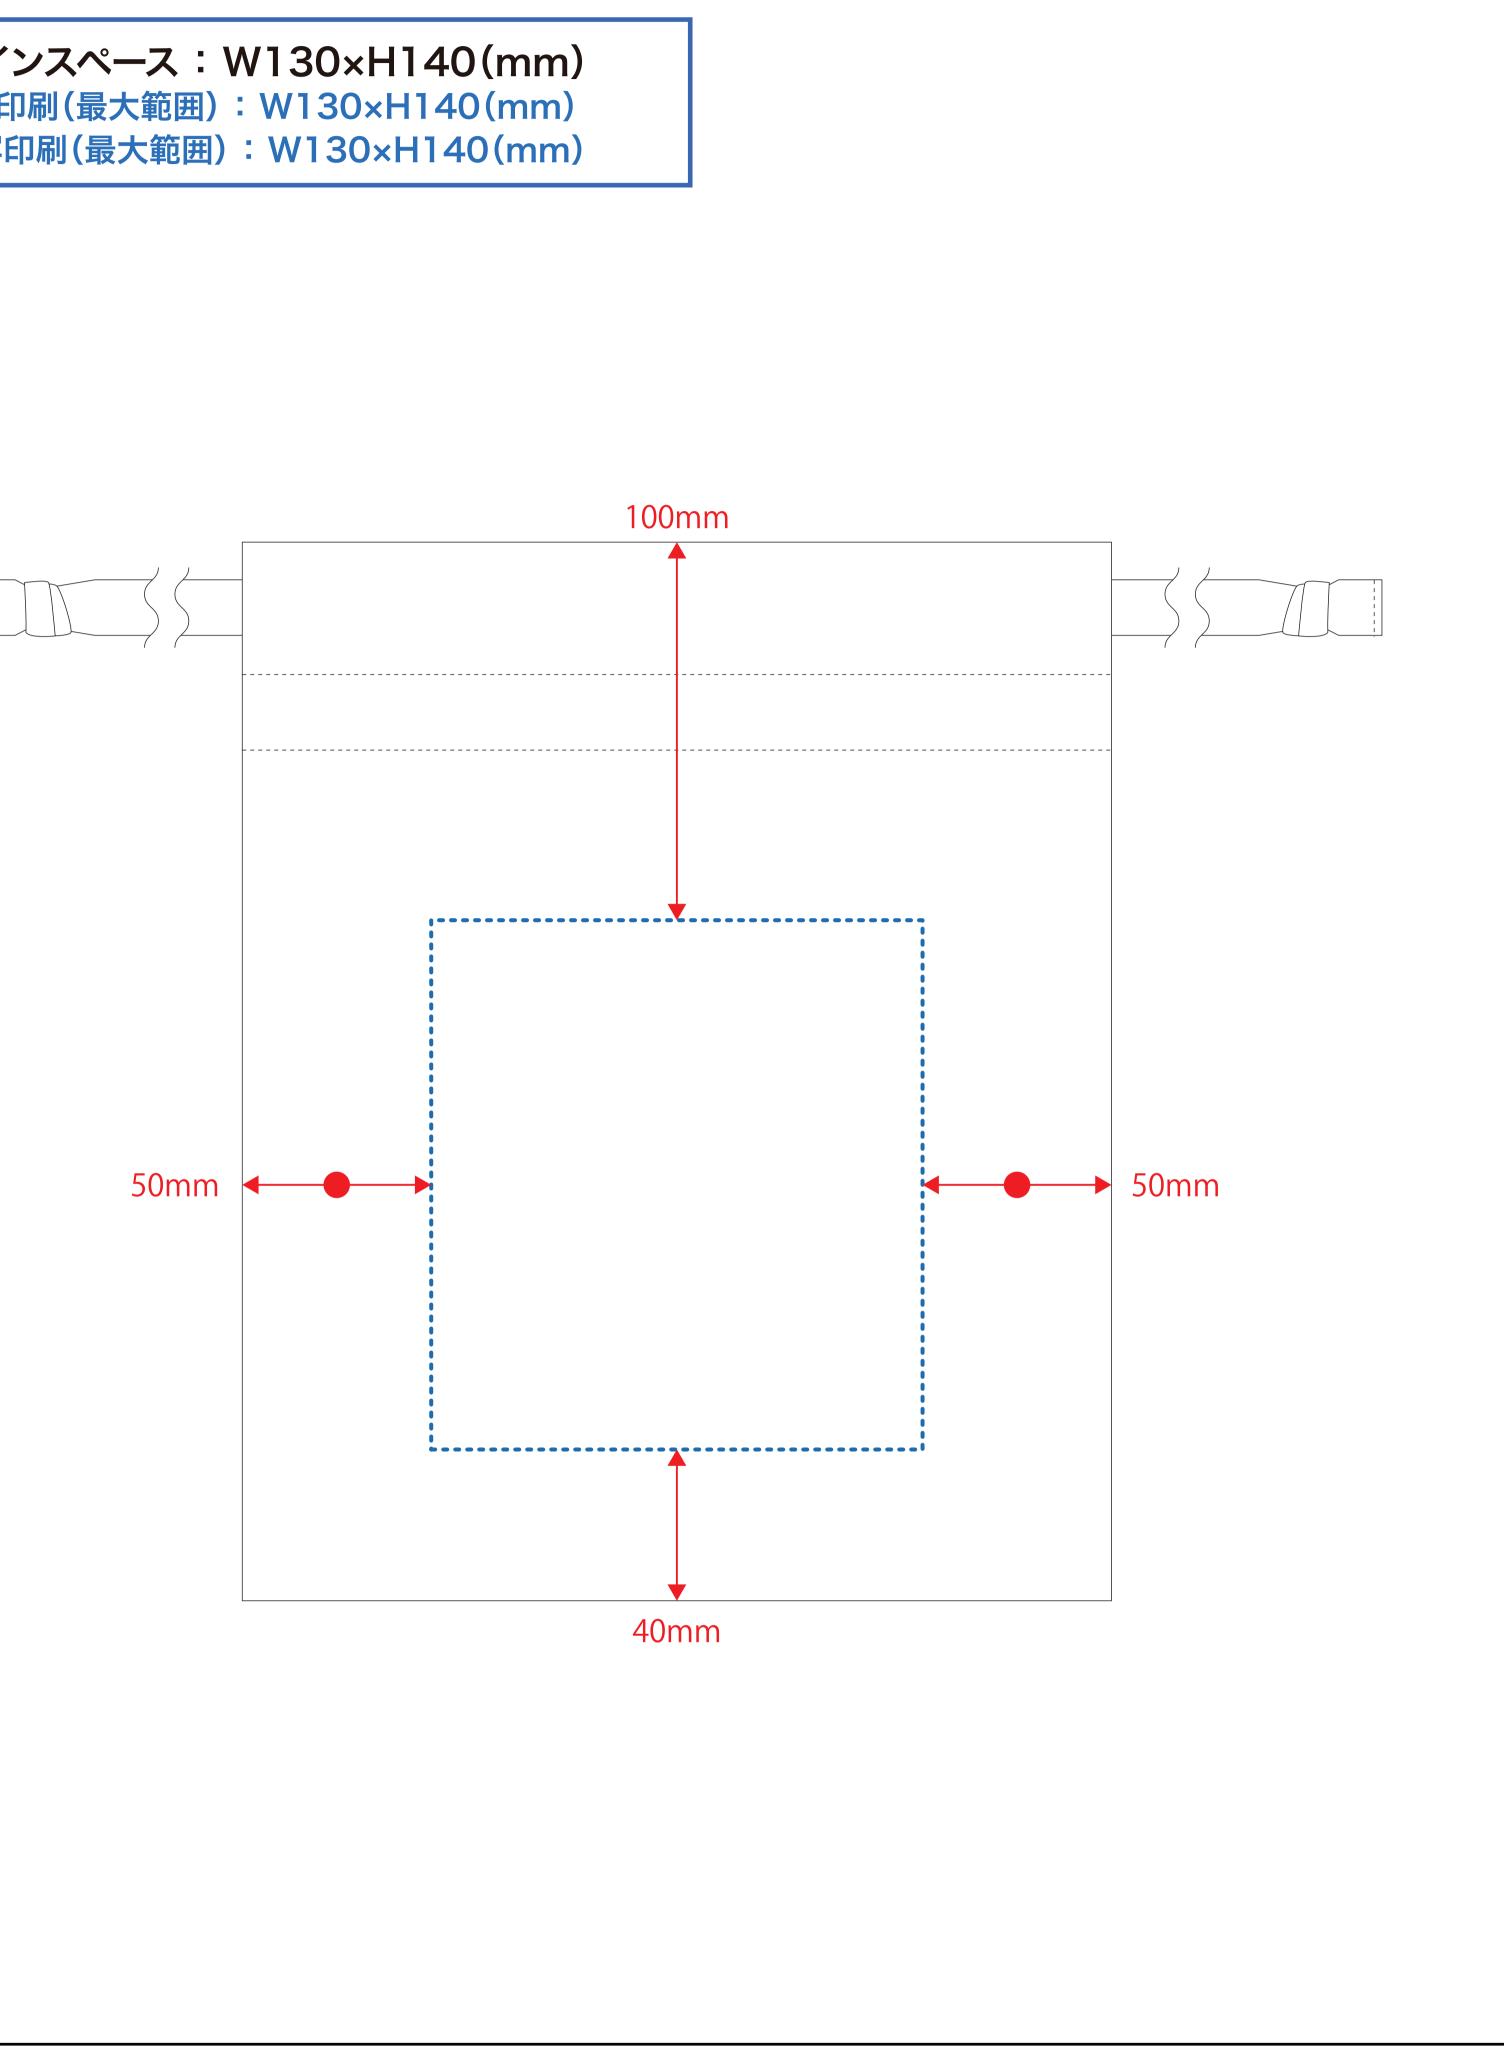

## 品番:TP-0032

黒線:本体サイズ

青点線:デザインスペース

作成したデザインは、デザインスペース内に 配置してください。

## 「「」」デザインスペース → デザイン配置後、アイテムに対しての上下左右からの印刷位置の数値を記載してください。

デザインスペース: W130×H140(mm) シルク印刷(最大範囲):W130×H140(mm) 熱転写印刷(最大範囲): W130×H140(mm)

| 記入<br>ざい | 注文枚数 | デザインサイズ(原寸のサイズをご入力ください) |    |
|----------|------|-------------------------|----|
|          | 枚    | W                       | ×H |