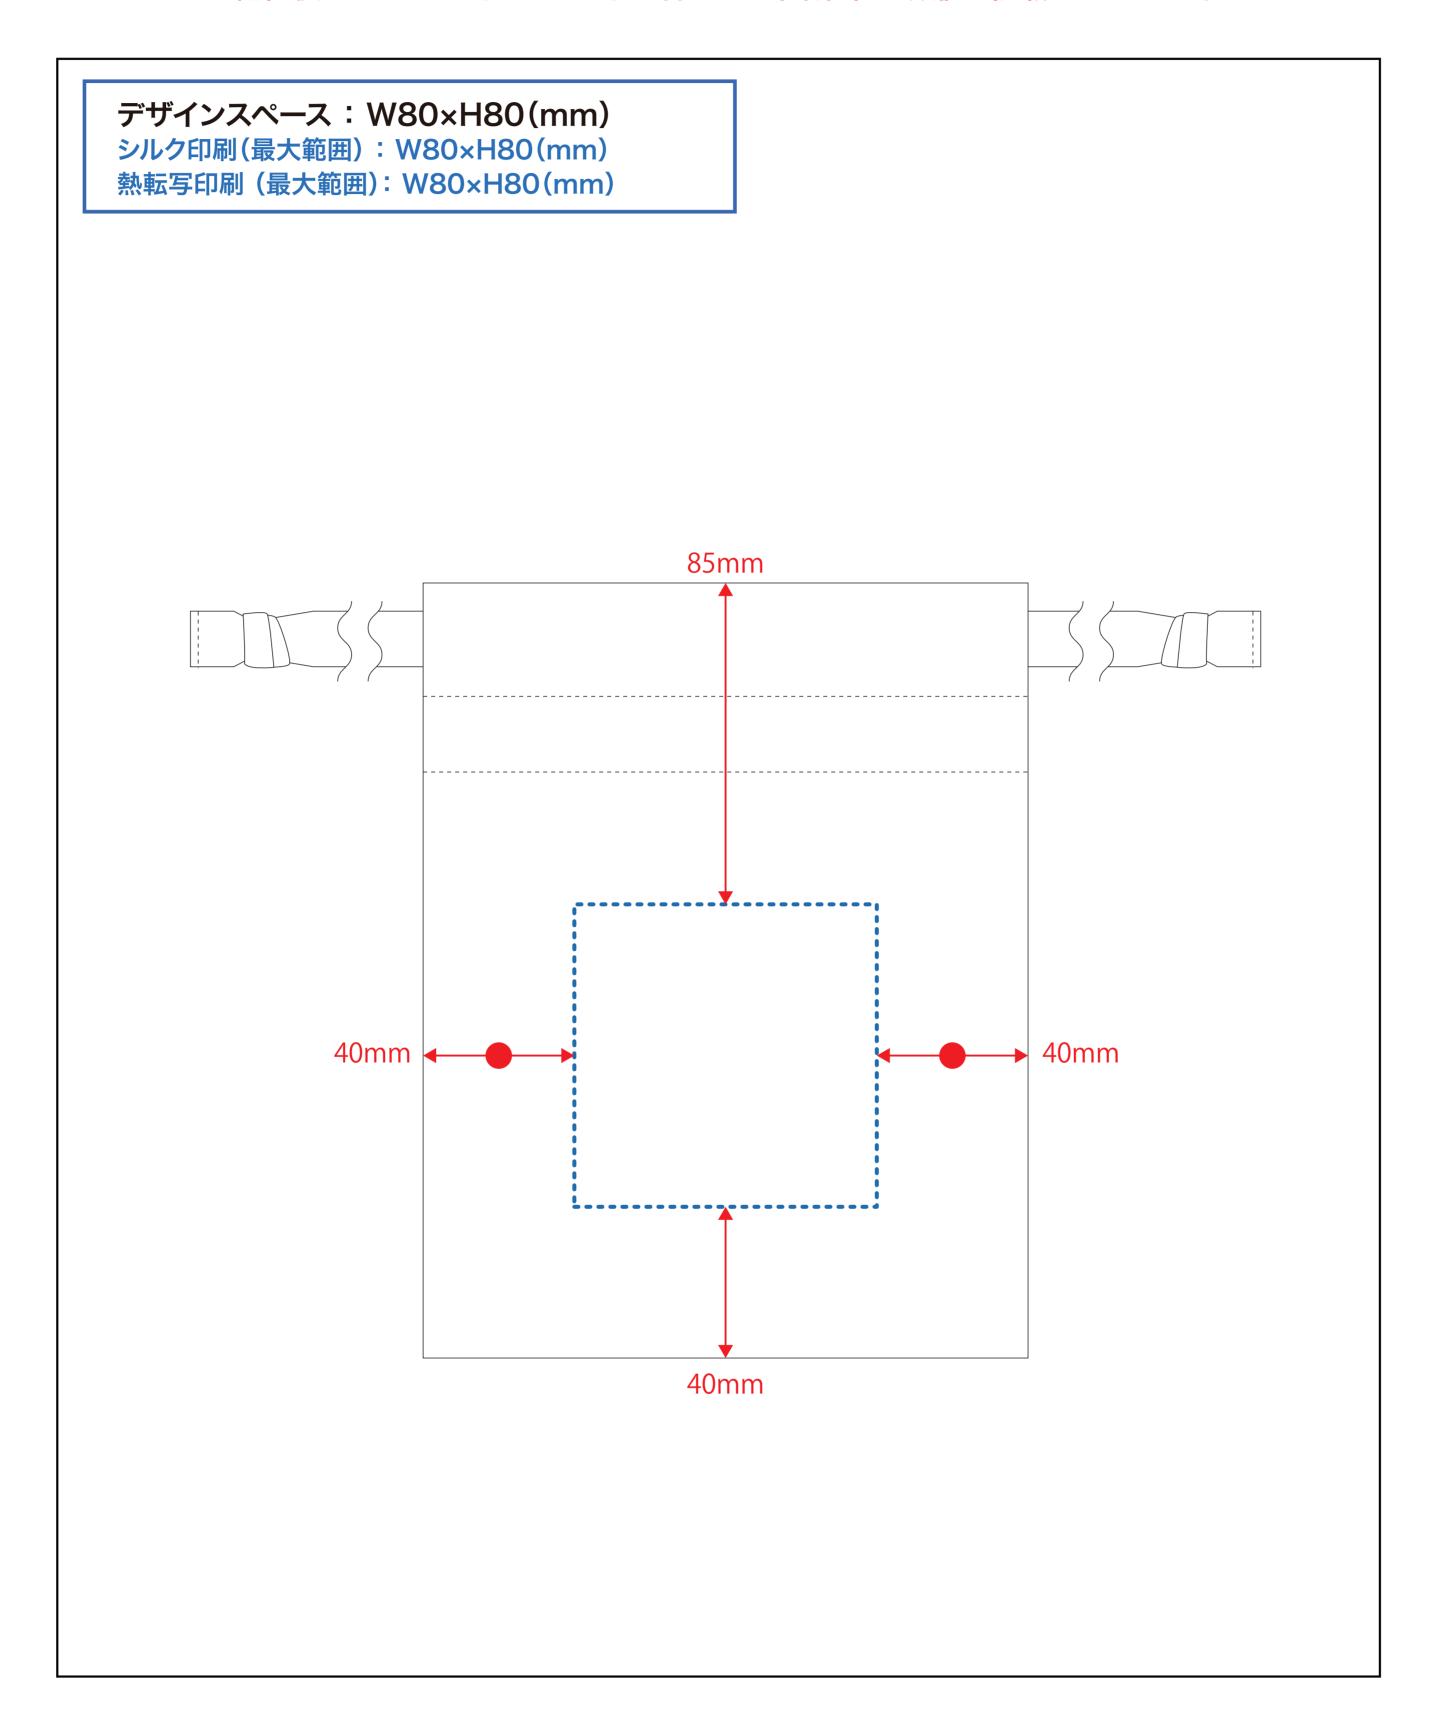

## 青点線:デザインスペース

作成したデザインは、デザインスペース内に 配置してください。

# デザインスペース

→ デザイン配置後、アイテムに対しての上下左右からの印刷位置の数値を記載してください。

注文枚数 デザインサイズ (原寸のサイズをご入力ください) 印刷色(1色印刷の場合、PANTONEまたはDICでご指定ください) ご記入 例) PANTONE 00-1234 ください ×Н mm 枚 DIC123