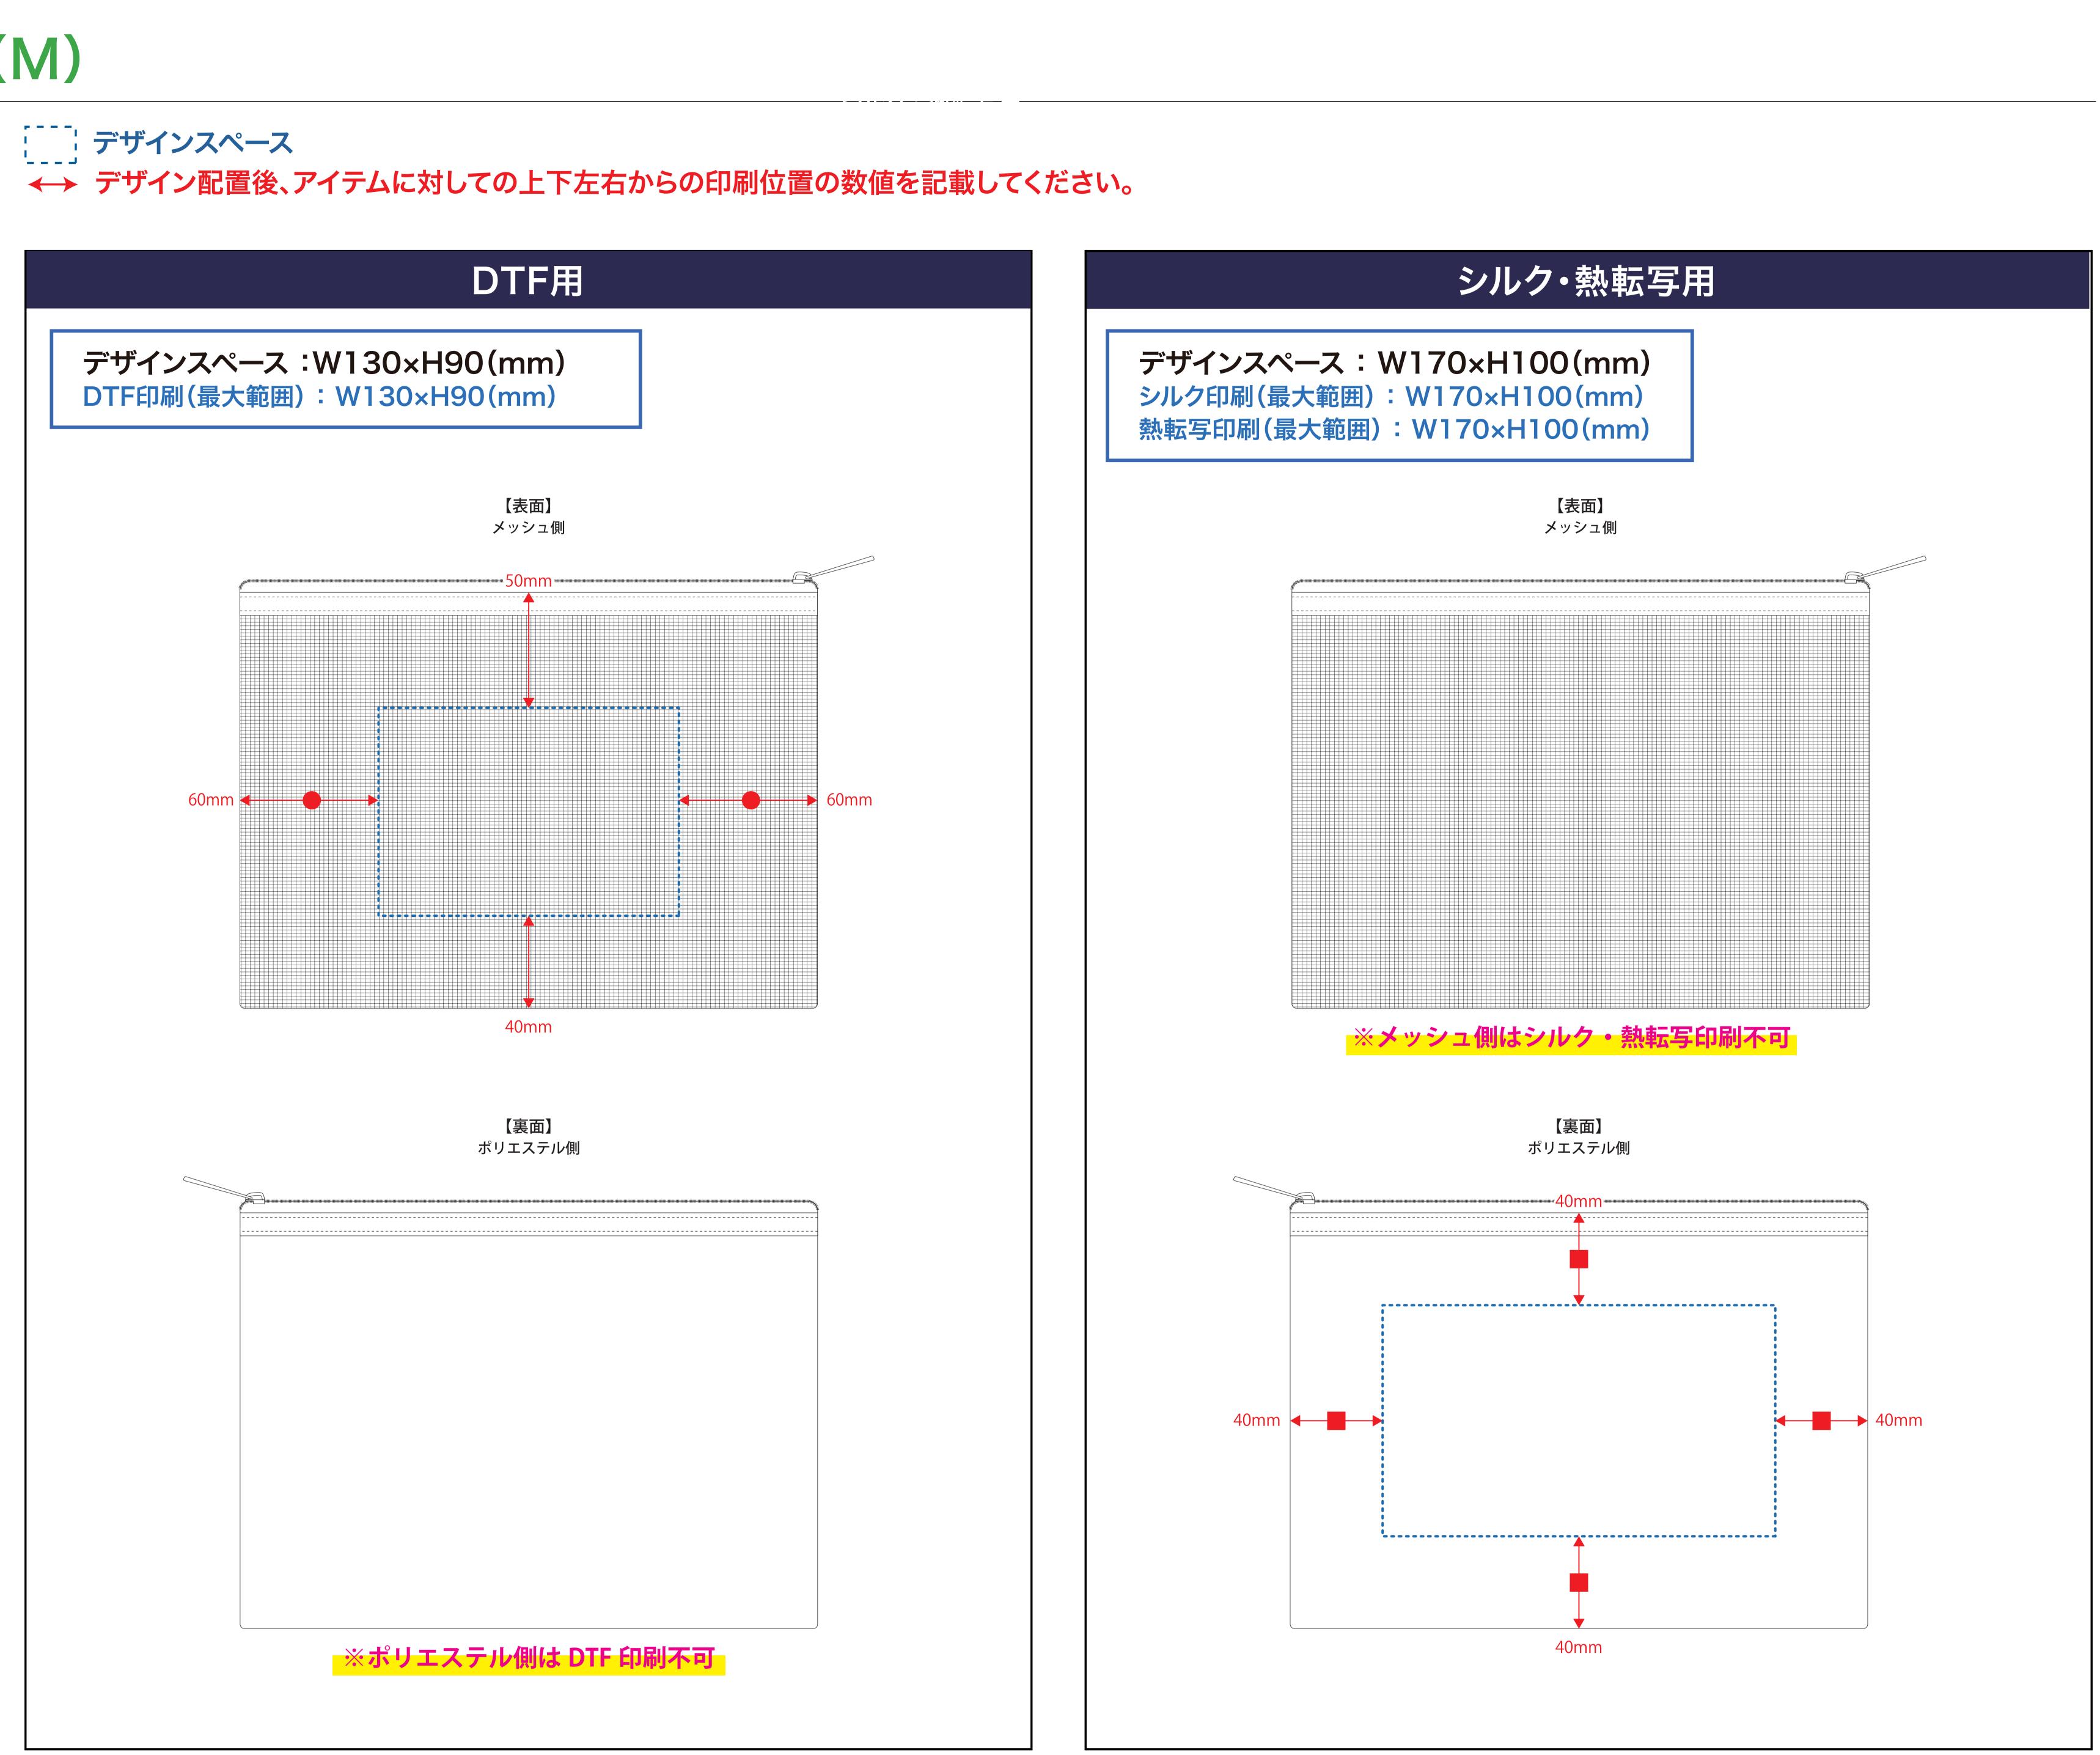

## 品番:TP-0030

黒線:本体サイズ

青点線:デザインスペース

作成したデザインは、デザインスペース内に 配置してください。

#### 仕上がりのご注意点

✓ 1mm以下の実線・抜き線は、カスレや潰れが発生 する可能性がございます。

🗹 ベースにしたトートバッグ本体のカラーにより、印刷色の 仕上がりが若干変わる場合がございます。

### データ作成時のご注意点

■入稿時のお願い

リンク画像の欠損やフォント置き換わりなどデータ崩れの確認の為、 デザインの分かるJPG画像も併せてご入稿ください。

■データについて

データは原寸サイズで制作して下さい。 文字はアウトライン化して下さい。 色はCMYKモードで制作して下さい。(RBGは使用しないで下さい。)

#### ■画像について

画像は実寸サイズで解像度が300dpi以上のものをご使用下さい。 300dpi以下の場合、きれいにプリントできない可能性がございます。

使用した画像は埋め込まず、リンク配置にてお送り下さい。 データと使用した画像は、同フォルダにまとめてお送りください。

■特殊効果について

ドロップシャドウ

透明効果、ドロップシャドウ、ぼかしをご利用した場合、 入稿時に設定が変わる場合がございます。 ご利用の際は「アピアランスの分割」を行い、画像に変更して下さい。

オーバープリント

デザインの一部の柄や文字が消える場合がございますので、 オーバープリント設定は利用しないで下さい。

スウォッチ(パターン)

パターンでの模様を使用している場合、サイズや位置が 変化する場合がございます。 入稿の際に「分割・拡張処理」を行わないパスになった事をご確認下さい。

■データの保存形式について Adobe Illustrator ai形式、またはeps形式にて保存してください。