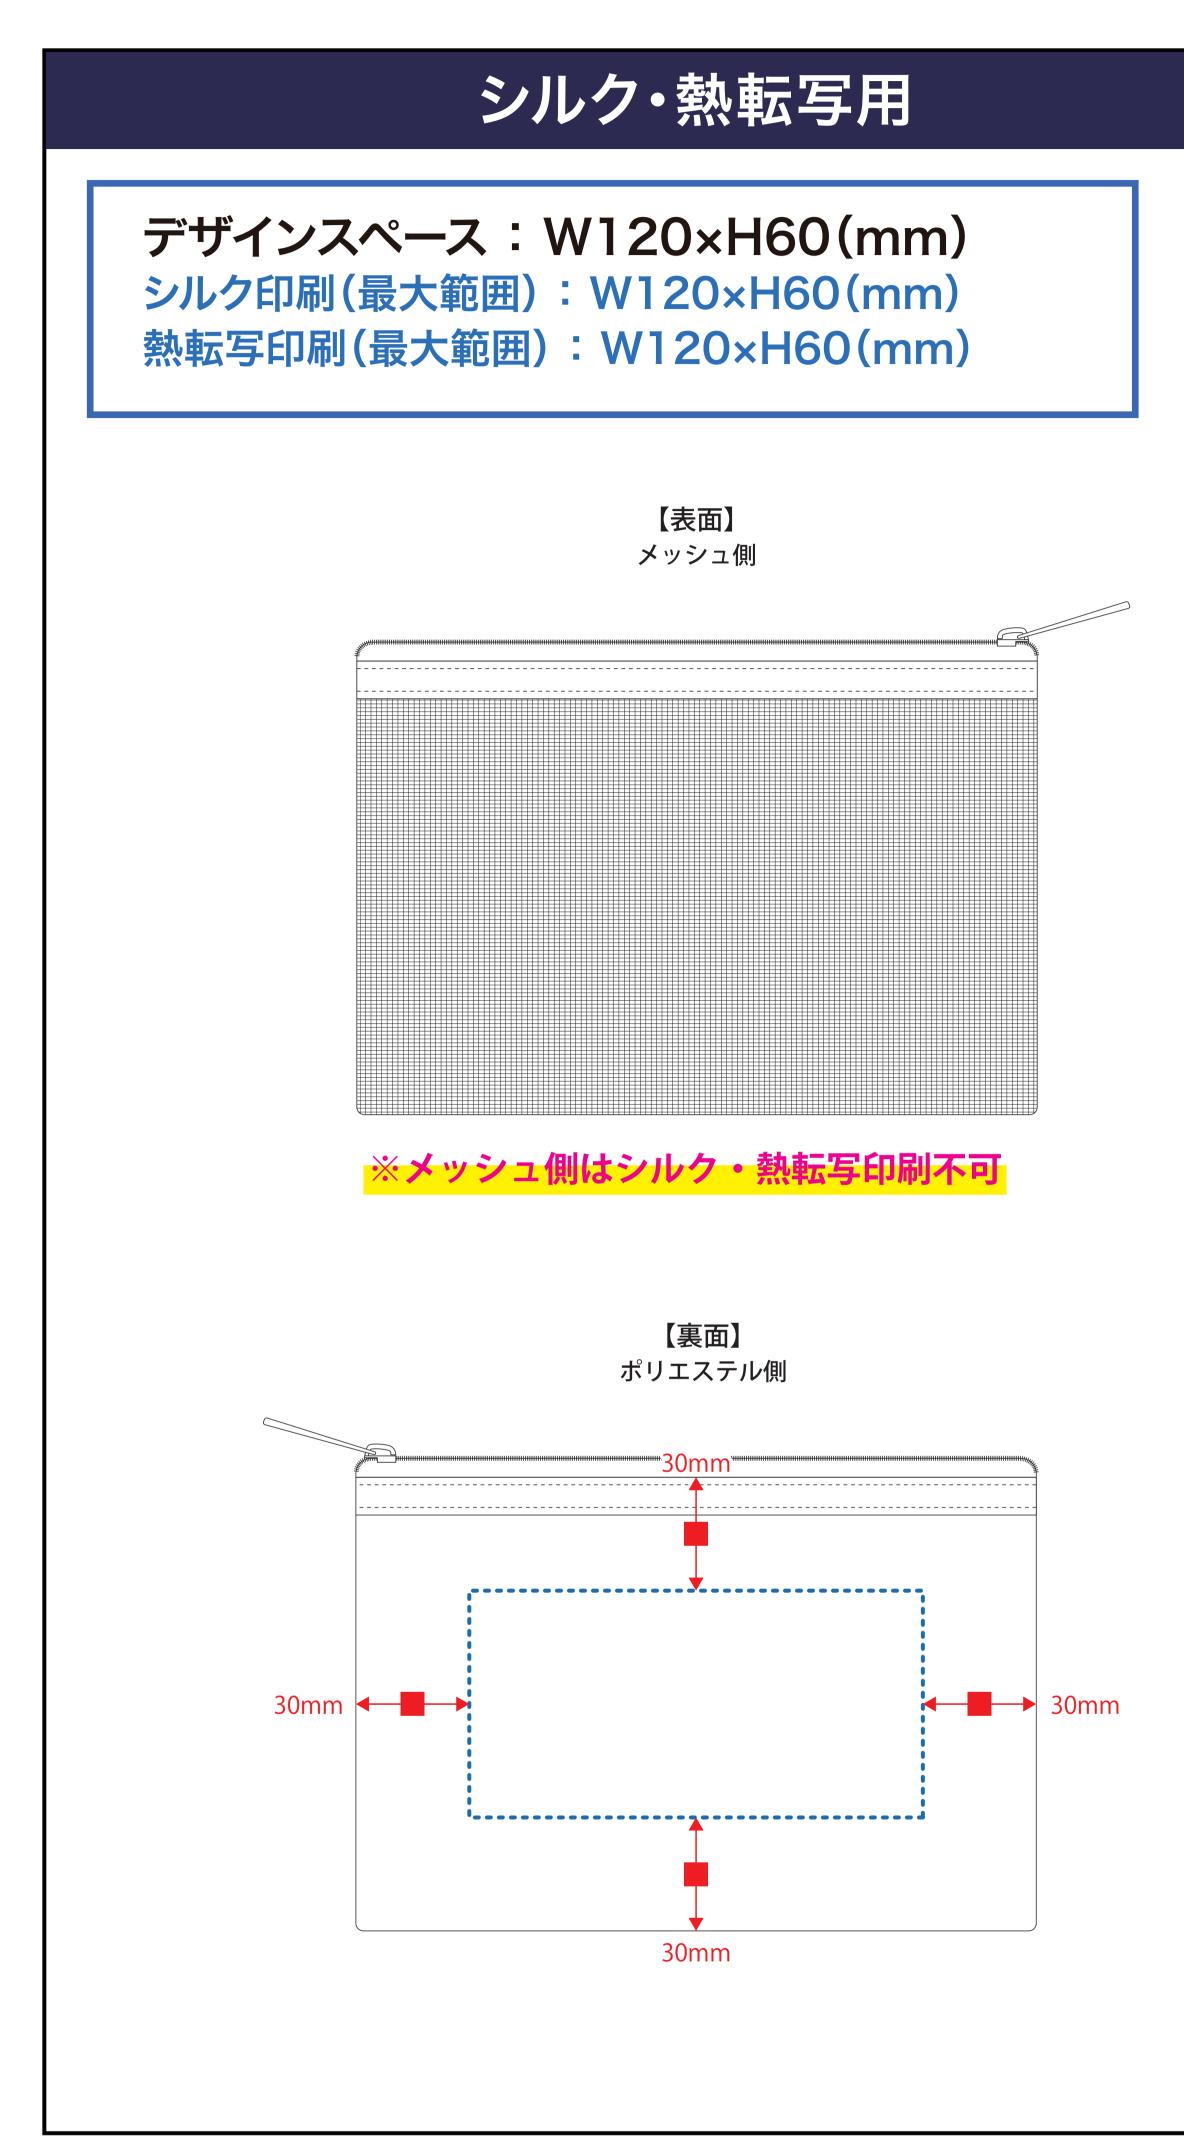

#### 黒線:本体サイズ

青点線:デザインスペース 作成したデザインは、デザインスペース内に 配置してください。

# **[** ] デザインスペース ←→ デザイン配置後、アイテムに対しての上下左右からの印刷位置の数値を記載してください。