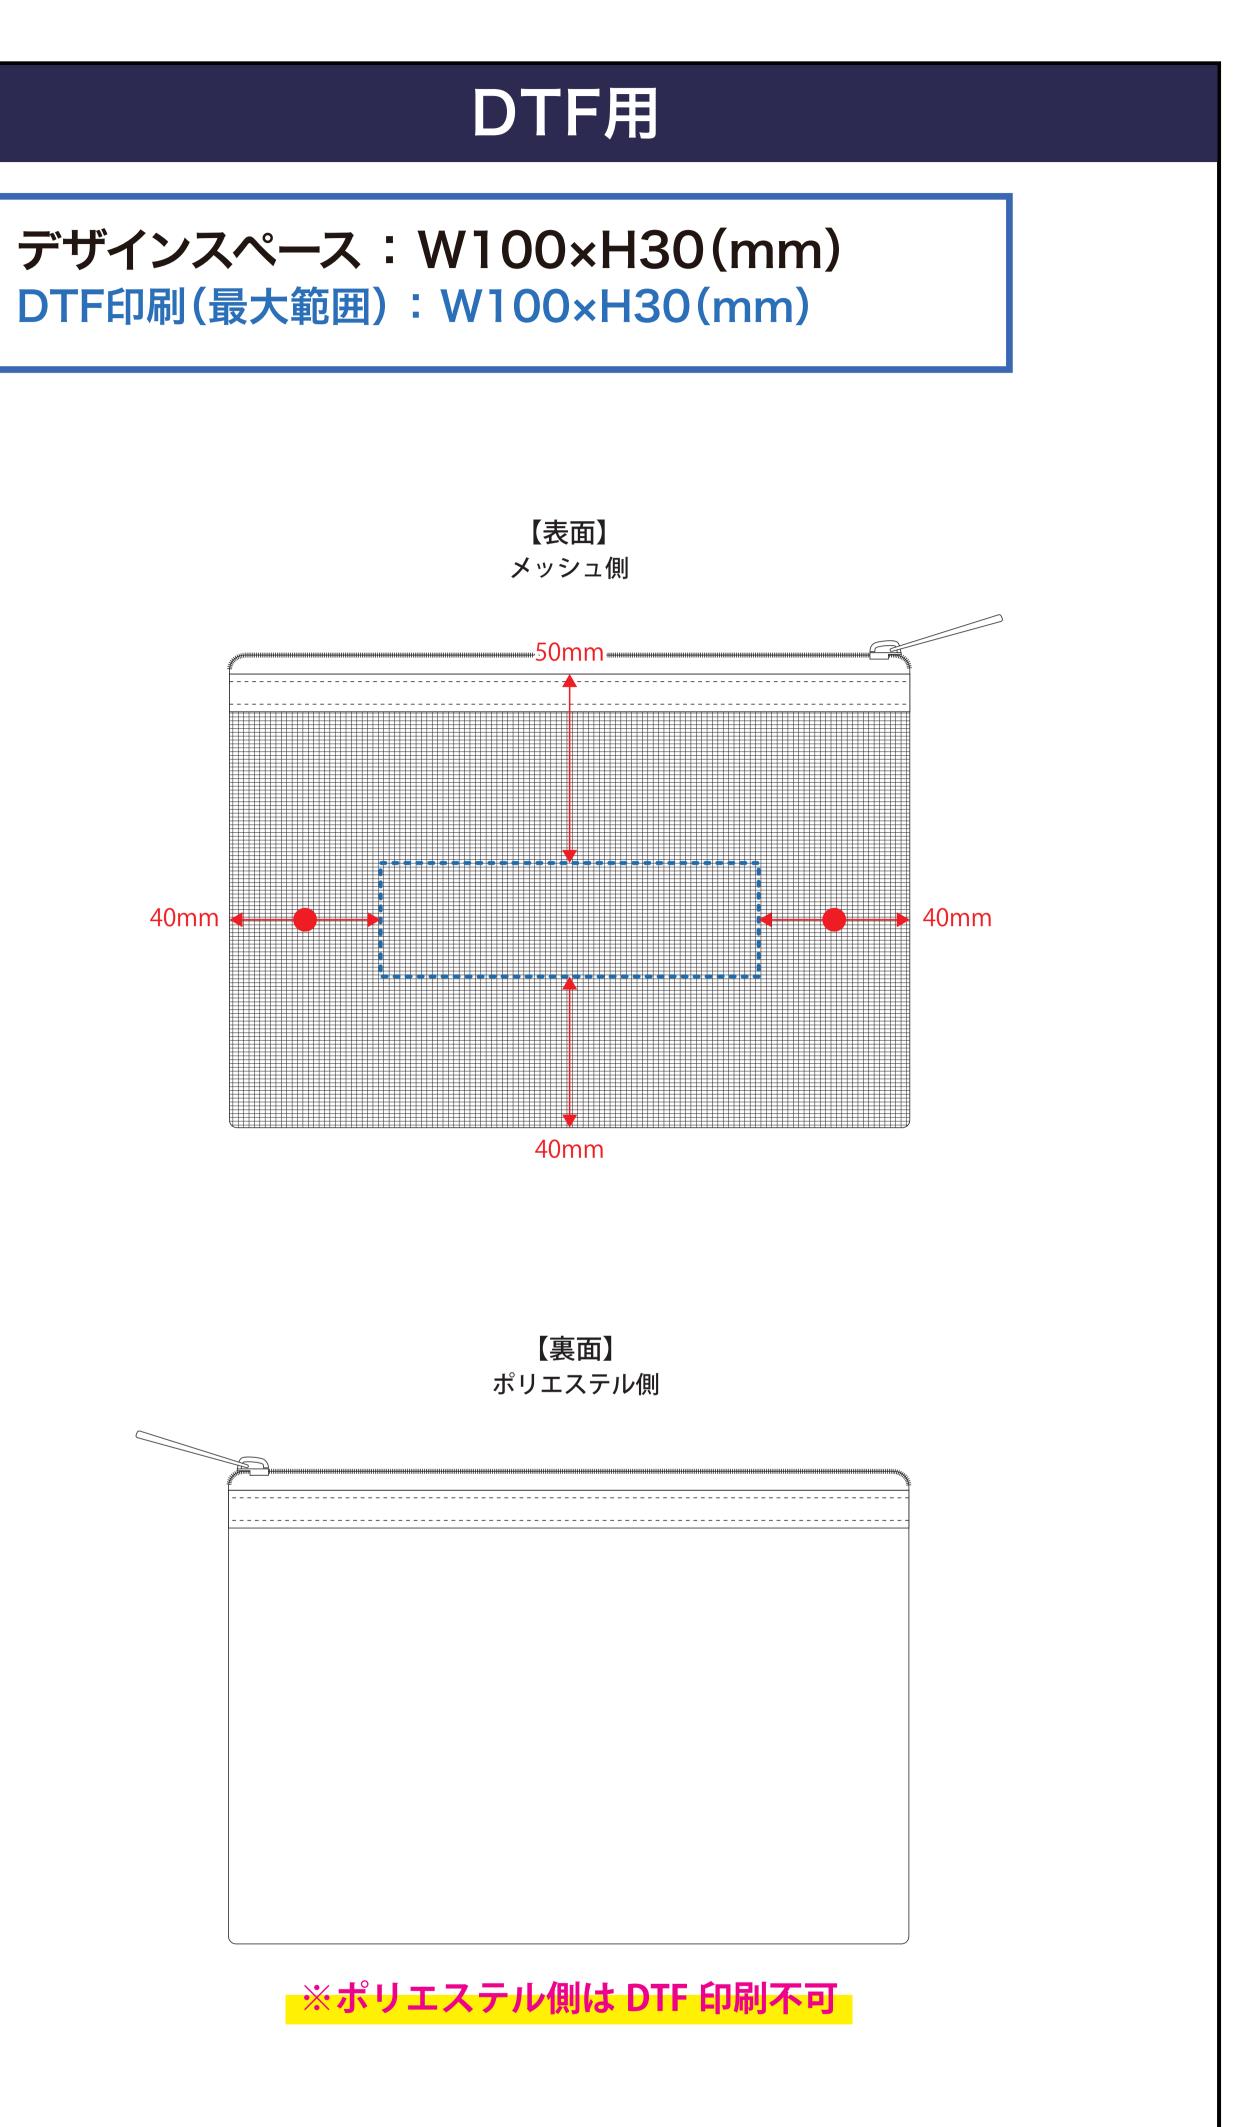

#### 黒線:本体サイズ

青点線:デザインスペース 作成したデザインは、デザインスペース内に 配置してください。

# **[** ] デザインスペース ←→ デザイン配置後、アイテムに対しての上下左右からの印刷位置の数値を記載してください。