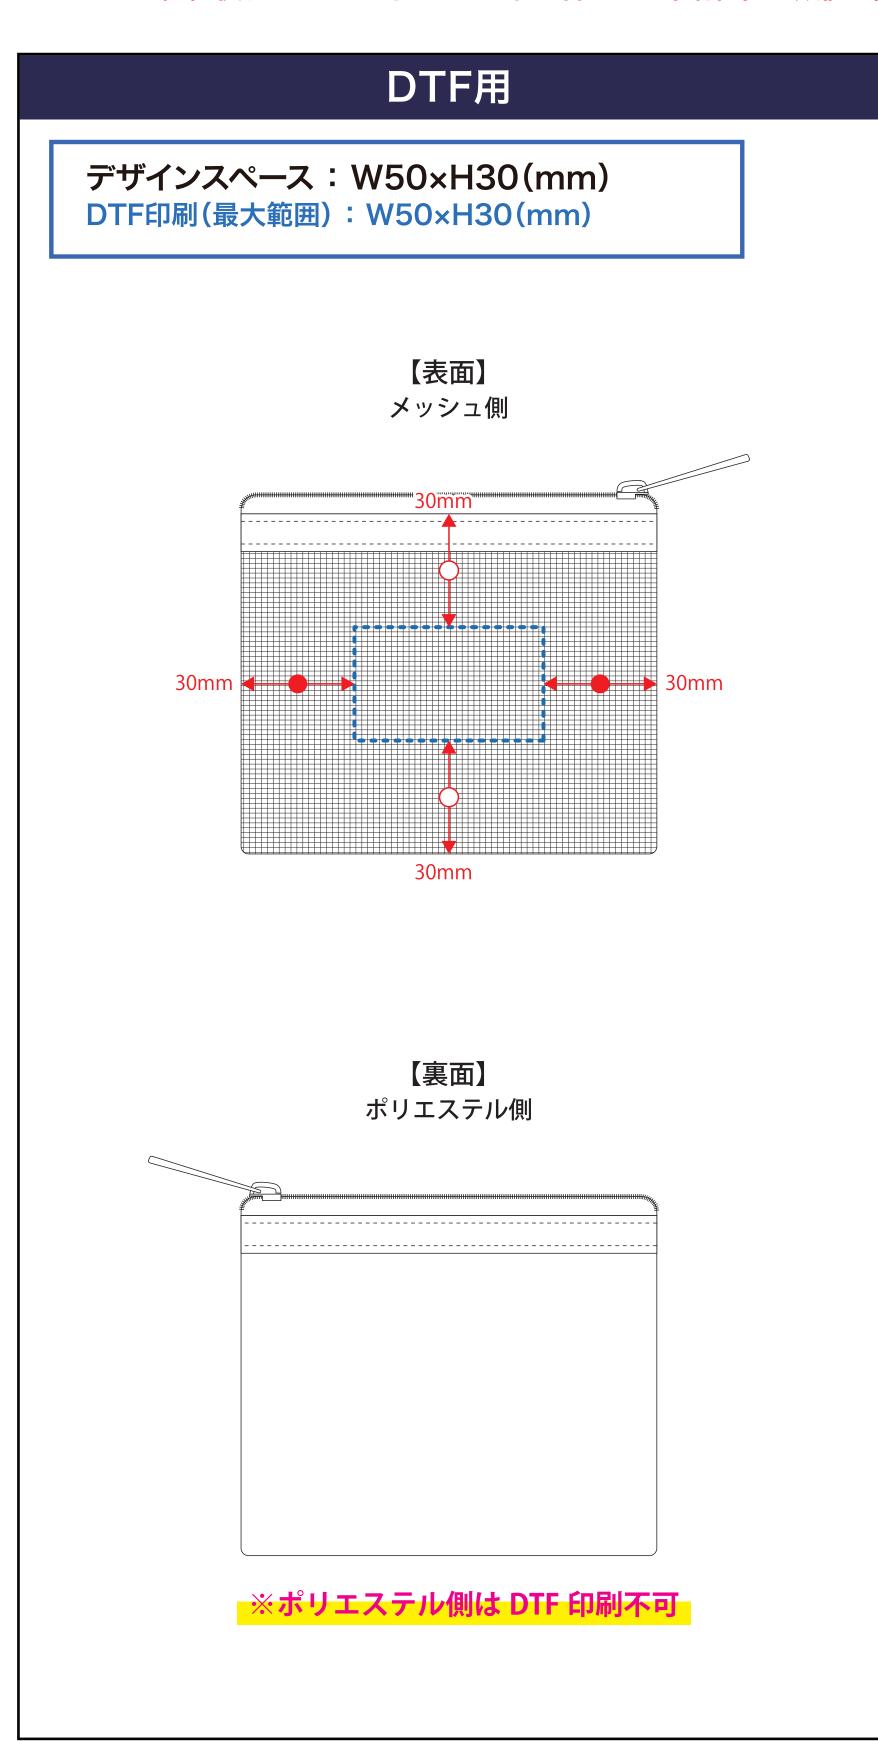

# --- デザインスペース

→ デザイン配置後、アイテムに対しての上下左右からの印刷位置の数値を記載してください。

## 黒線:本体サイズ

## 青点線:デザインスペース

作成したデザインは、デザインスペース内に 配置してください。