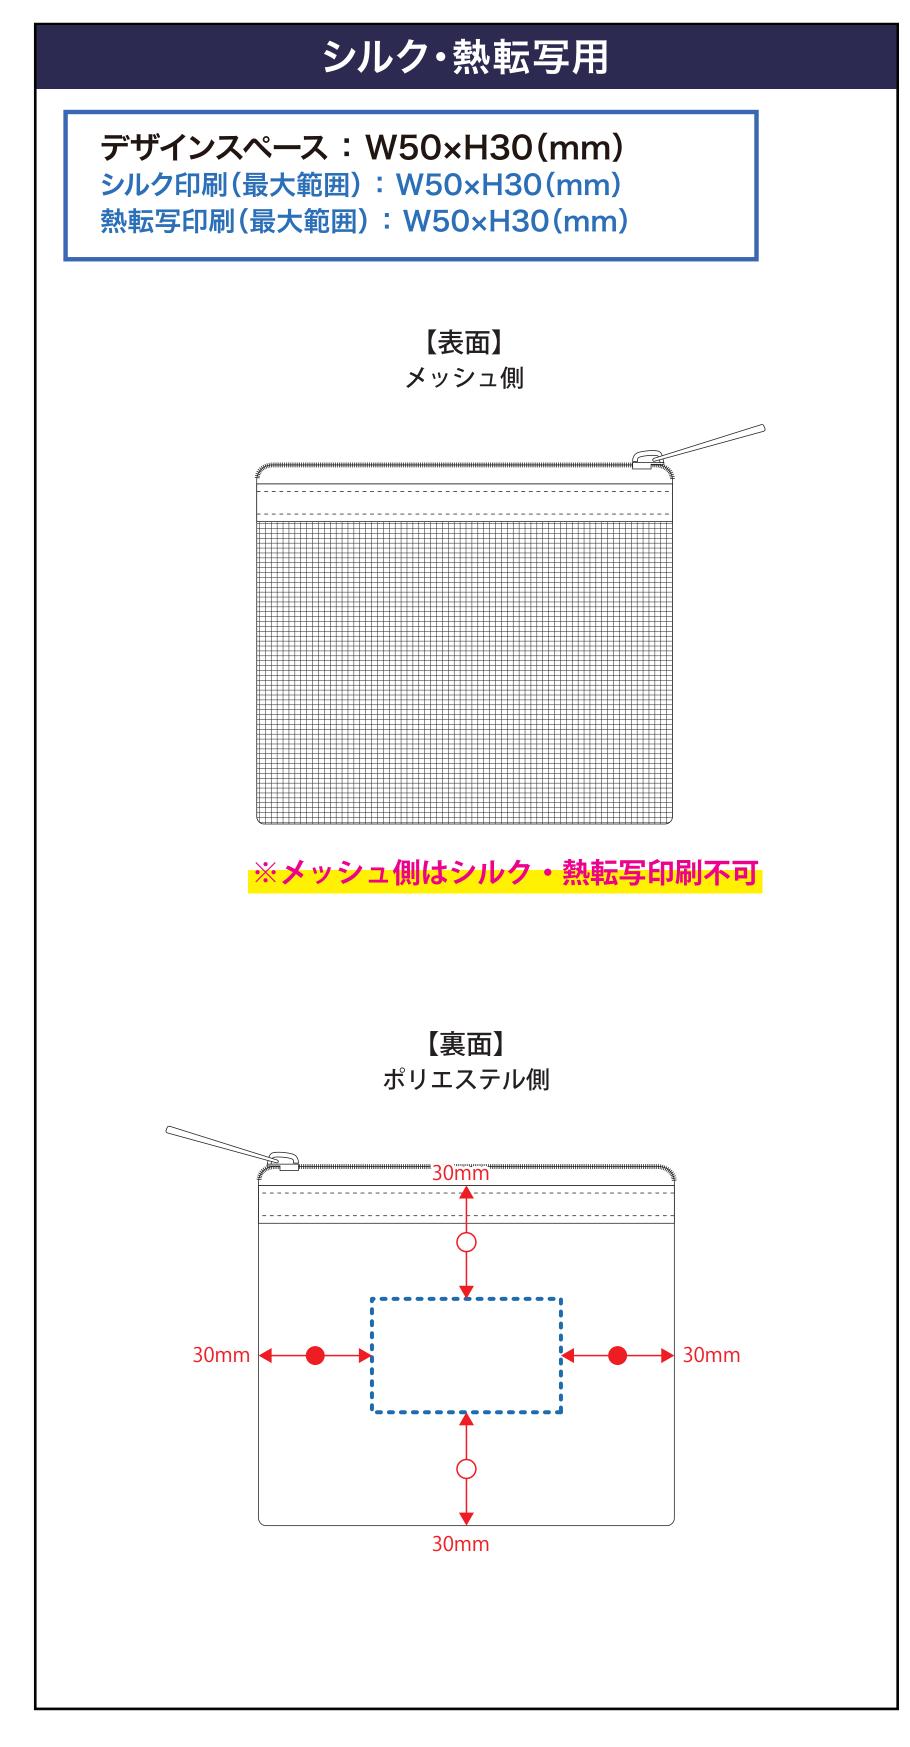

# --- デザインスペース

→ デザイン配置後、アイテムに対しての上下左右からの印刷位置の数値を記載してください。

## 黒線:本体サイズ

## 青点線:デザインスペース

作成したデザインは、デザインスペース内に 配置してください。